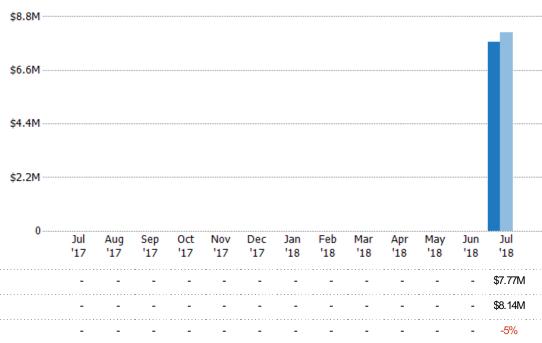

#### **Closed Sales Volume**

Percent Change from Prior Year

Current Year

Prior Year

The sum of the sales price of single-family, condominium and townhome properties sold each month.

Current Year

Percent Change from Prior Year