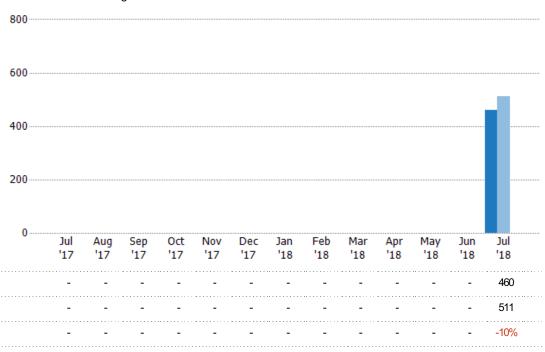

#### **Active Listings**

The number of active single-family, condominium and townhome listings at the end of each month.

# Summary of Key Listing and Sales Metrics

A summary of the key metrics selected to be included in the report. MLS sources where licensed.

| + / -  | YTD 2017      | YTD 2018      | + / -  | Jul 2017      | Jul 2018      | Key Metrics                    |
|--------|---------------|---------------|--------|---------------|---------------|--------------------------------|
|        |               |               |        |               |               | isting Activity Charts Metrics |
| +30%   | 60            | 78            | +30%   | 60            | 78            | New Listing Count              |
| +90.6% | \$17,655,670  | \$33,643,900  | +90.6% | \$17,655,670  | \$33,643,900  | New Listing Volume             |
| -10%   | 511           | 460           | -10%   | 511           | 460           | Active Listing Count           |
| -1.4%  | \$195,619,572 | \$192,853,578 | -1.4%  | \$195,619,572 | \$192,853,578 | Active Listing Volume          |
| +9.5%  | \$382,817     | \$419,247     | +9.5%  | \$382,817     | \$419,247     | Average Listing Price          |
| +7.1%  | \$279,900     | \$299,700     | +7.1%  | \$279,900     | \$299,700     | Median Listing Price           |
| -30.6% | 180           | 125           | -30.6% | 180           | 125           | Median Days in RPR             |
| +4.2%  | 11.6          | 12.1          | -      | _             | _             | Months of Inventory            |
| -0.3%  | 8.61%         | 8.26%         | +-     | _             | _             | Absorption Rate                |
|        |               | •••••         |        |               |               | Sales Activity Charts Metrics  |
| +37.1% | 35            | 48            | +37.1% | 35            | 48            | New Pending Sales Count        |
| +26.6% | \$9,567,700   | \$12,108,900  | +26.6% | \$9,567,700   | \$12,108,900  | New Pending Sales Volume       |
| +20%   | 70            | 84            | +20%   | 70            | 84            | Pending Sales Count            |
| +3.6%  | \$20,392,338  | \$21,124,100  | +3.6%  | \$20,392,338  | \$21,124,100  | Pending Sales Volume           |
| -15.8% | 38            | 32            | -15.8% | 38            | 32            | Closed Sales Count             |
| -4.6%  | \$8,138,606   | \$7,766,125   | -4.6%  | \$8,138,606   | \$7,766,125   | Closed Sales Volume            |
| +13.3% | \$214,174     | \$242,691     | +13.3% | \$214,174     | \$242,691     | Average Sales Price            |
| +23.2% | \$175,350     | \$216,000     | +23.2% | \$175,350     | \$216,000     | Median Sales Price             |