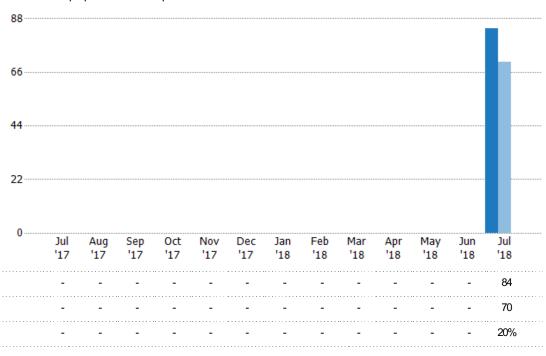

#### **Pending Sales**

The number of single-family, condominium and townhome properties with accepted offers that were available at the end each month.

### Pending Sales Volume

Percent Change from Prior Year

Current Year

Prior Year

The sum of the sales price of single-family, condominium and townhome properties with accepted offers that were available at the end of each month.