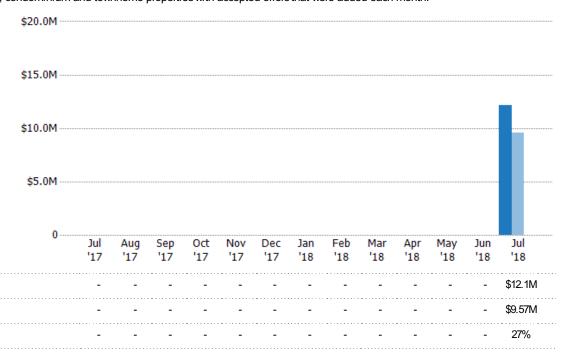

### New Pending Sales Volume

Percent Change from Prior Year

The sum of the sales price of single-family, condominium and townhome properties with accepted offers that were added each month.

Current Year

Percent Change from Prior Year