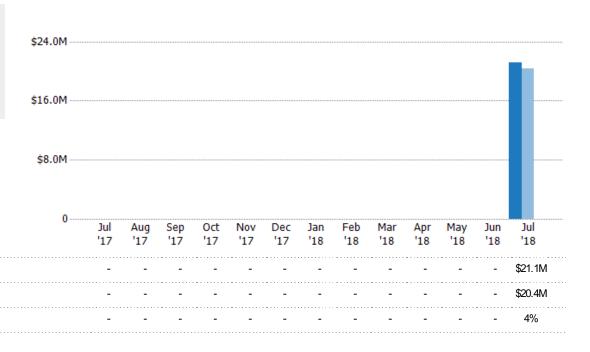

### Pending Sales Volume

Percent Change from Prior Year

Current Year

Prior Year

The sum of the sales price of single-family, condominium and townhome properties with accepted offers that were available at the end of each month.

Current Year

Percent Change from Prior Year