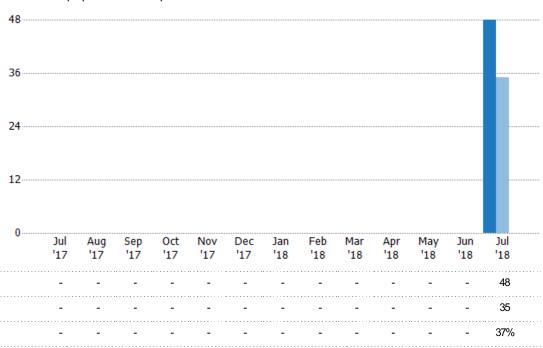

#### **New Pending Sales**

The number of single-family, condominium and townhome properties with accepted offers that were added each month.