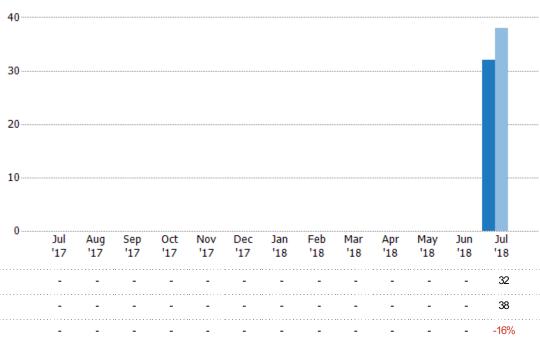

#### **Closed Sales**

The total number of single-family, condominium and townhome properties sold each month.