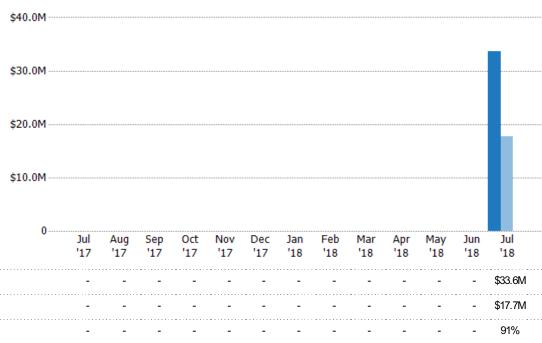

### **New Listing Volume**

Percent Change from Prior Year

Current Year

Prior Year

The sum of the listing price of single-family, condominium and townhome listings that were added each month.

State: VT
County: Bennington County,
Vermont
Property Type:
Condo/Townhouse/Apt, Single
Family Residence

# Summary of Key Listing and Sales Metrics

A summary of the key metrics selected to be included in the report. MLS sources where licensed.

| + / -  | YTD 2017      | YTD 2018      | + / -  | Jul 2017      | Jul 2018      | Key Metrics                    |
|--------|---------------|---------------|--------|---------------|---------------|--------------------------------|
|        |               |               |        |               |               | isting Activity Charts Metrics |
| +30%   | 60            | 78            | +30%   | 60            | 78            | New Listing Count              |
| +90.6% | \$17,655,670  | \$33,643,900  | +90.6% | \$17,655,670  | \$33,643,900  | New Listing Volume             |
| -10%   | 511           | 460           | -10%   | 511           | 460           | Active Listing Count           |
| -1.4%  | \$195,619,572 | \$192,853,578 | -1.4%  | \$195,619,572 | \$192,853,578 | Active Listing Volume          |
| +9.5%  | \$382,817     | \$419,247     | +9.5%  | \$382,817     | \$419,247     | Average Listing Price          |
| +7.1%  | \$279,900     | \$299,700     | +7.1%  | \$279,900     | \$299,700     | Median Listing Price           |
| -30.6% | 180           | 125           | -30.6% | 180           | 125           | Median Days in RPR             |
| +4.2%  | 11.6          | 12.1          | -      | _             | _             | Months of Inventory            |
| -0.3%  | 8.61%         | 8.26%         | +-     | _             | _             | Absorption Rate                |
|        |               | •••••         |        |               |               | Sales Activity Charts Metrics  |
| +37.1% | 35            | 48            | +37.1% | 35            | 48            | New Pending Sales Count        |
| +26.6% | \$9,567,700   | \$12,108,900  | +26.6% | \$9,567,700   | \$12,108,900  | New Pending Sales Volume       |
| +20%   | 70            | 84            | +20%   | 70            | 84            | Pending Sales Count            |
| +3.6%  | \$20,392,338  | \$21,124,100  | +3.6%  | \$20,392,338  | \$21,124,100  | Pending Sales Volume           |
| -15.8% | 38            | 32            | -15.8% | 38            | 32            | Closed Sales Count             |
| -4.6%  | \$8,138,606   | \$7,766,125   | -4.6%  | \$8,138,606   | \$7,766,125   | Closed Sales Volume            |
| +13.3% | \$214,174     | \$242,691     | +13.3% | \$214,174     | \$242,691     | Average Sales Price            |
| +23.2% | \$175,350     | \$216,000     | +23.2% | \$175,350     | \$216,000     | Median Sales Price             |