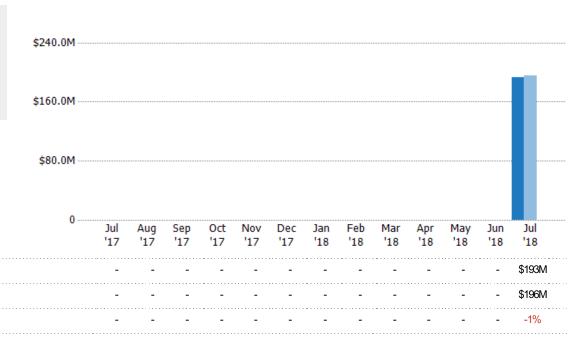

#### **Active Listings**

The number of active single-family, condominium and townhome listings at the end of each month.

### **Active Listing Volume**

Percent Change from Prior Year

Current Year

Prior Year

The sum of the listing price of active single-family, condominium and townhome listings at the end of each month.

Current Year

Percent Change from Prior Year

\$383K