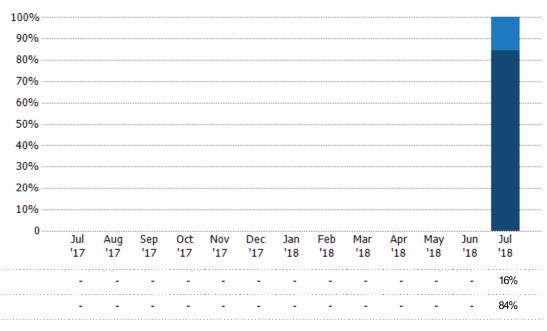

### Average Sales Price vs Average Est Value

The average sales price as a percentage of the average AVM or RVM® valuation estimate for properties sold each month.

\$300K

| Filters Used                                                                                             |
|----------------------------------------------------------------------------------------------------------|
| State: VT County: Bennington County, Vermont Property Type: Condo/Townhouse/Apt, Single Family Residence |

Med Sales Price as a % of Med List Price

Median Sales Price

| Κ |            | <br> | <br> | <br> | <br> | <br> |  |
|---|------------|------|------|------|------|------|--|
|   |            |      |      |      |      |      |  |
|   |            |      |      |      |      |      |  |
| Κ |            |      |      |      |      |      |  |
| K |            | <br> | <br> |      | <br> | <br> |  |
|   |            |      |      |      |      |      |  |
| 0 | Aug<br>'17 |      |      |      |      |      |  |