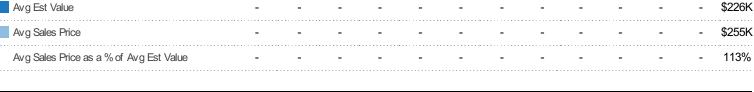

### Average Sales Price vs Average Est Value

The average sales price as a percentage of the average AVM or RVM® valuation estimate for properties sold each month.

\$300K

| Filters Used                                                                                             |
|----------------------------------------------------------------------------------------------------------|
| State: VT County: Bennington County, Vermont Property Type: Condo/Townhouse/Apt, Single Family Residence |

Med Sales Price as a % of Med List Price

Median Sales Price

| Κ |            | <br> | <br> | <br> | <br> | <br> |  |
|---|------------|------|------|------|------|------|--|
|   |            |      |      |      |      |      |  |
|   |            |      |      |      |      |      |  |
| Κ |            |      |      |      |      |      |  |
| K |            | <br> | <br> |      | <br> | <br> |  |
|   |            |      |      |      |      |      |  |
| 0 | Aug<br>'17 |      |      |      |      |      |  |