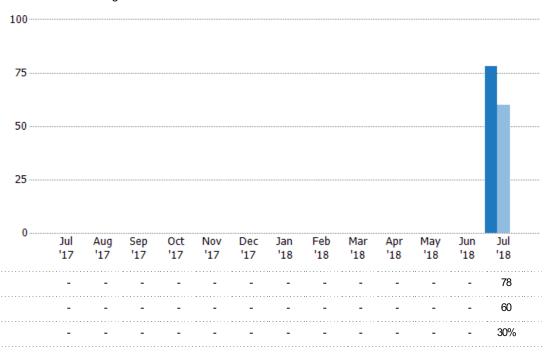

#### **New Listings**

The number of new single-family, condominium and townhome listings that were added each month.

# Summary of Key Listing and Sales Metrics

A summary of the key metrics selected to be included in the report. MLS sources where licensed.

| + / -  | YTD 2017      | YTD 2018      | + / -  | Jul 2017      | Jul 2018      | Key Metrics                    |
|--------|---------------|---------------|--------|---------------|---------------|--------------------------------|
|        |               |               |        |               |               | isting Activity Charts Metrics |
| +30%   | 60            | 78            | +30%   | 60            | 78            | New Listing Count              |
| +90.6% | \$17,655,670  | \$33,643,900  | +90.6% | \$17,655,670  | \$33,643,900  | New Listing Volume             |
| -10%   | 511           | 460           | -10%   | 511           | 460           | Active Listing Count           |
| -1.4%  | \$195,619,572 | \$192,853,578 | -1.4%  | \$195,619,572 | \$192,853,578 | Active Listing Volume          |
| +9.5%  | \$382,817     | \$419,247     | +9.5%  | \$382,817     | \$419,247     | Average Listing Price          |
| +7.1%  | \$279,900     | \$299,700     | +7.1%  | \$279,900     | \$299,700     | Median Listing Price           |
| -30.6% | 180           | 125           | -30.6% | 180           | 125           | Median Days in RPR             |
| +4.2%  | 11.6          | 12.1          | -      | _             | _             | Months of Inventory            |
| -0.3%  | 8.61%         | 8.26%         | +-     | _             | _             | Absorption Rate                |
|        |               | •••••         |        |               |               | Sales Activity Charts Metrics  |
| +37.1% | 35            | 48            | +37.1% | 35            | 48            | New Pending Sales Count        |
| +26.6% | \$9,567,700   | \$12,108,900  | +26.6% | \$9,567,700   | \$12,108,900  | New Pending Sales Volume       |
| +20%   | 70            | 84            | +20%   | 70            | 84            | Pending Sales Count            |
| +3.6%  | \$20,392,338  | \$21,124,100  | +3.6%  | \$20,392,338  | \$21,124,100  | Pending Sales Volume           |
| -15.8% | 38            | 32            | -15.8% | 38            | 32            | Closed Sales Count             |
| -4.6%  | \$8,138,606   | \$7,766,125   | -4.6%  | \$8,138,606   | \$7,766,125   | Closed Sales Volume            |
| +13.3% | \$214,174     | \$242,691     | +13.3% | \$214,174     | \$242,691     | Average Sales Price            |
| +23.2% | \$175,350     | \$216,000     | +23.2% | \$175,350     | \$216,000     | Median Sales Price             |