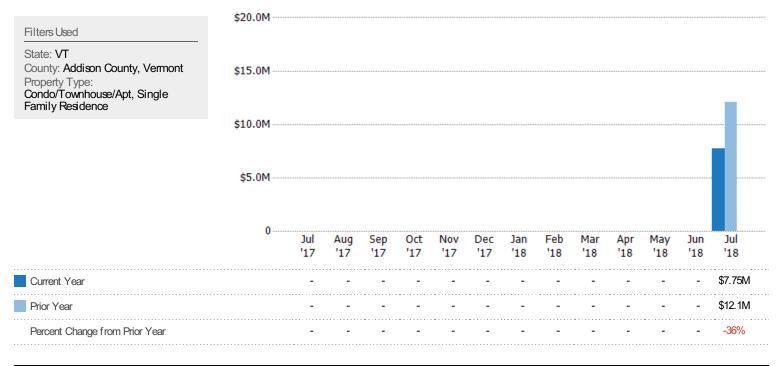

### **Closed Sales Volume**

The sum of the sales price of single-family, condominium and townhome properties sold each month.

囼