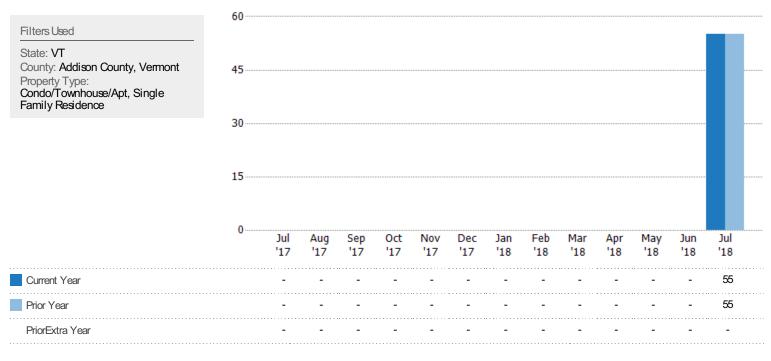

### Closed Sales

The total number of single-family, condominium and townhome properties sold each month.