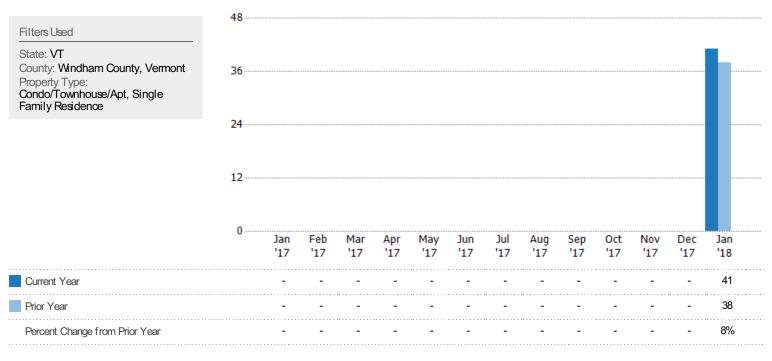

#### **Closed Sales Volume**

The sum of the sales price of single-family, condominium and townhome properties sold each month.