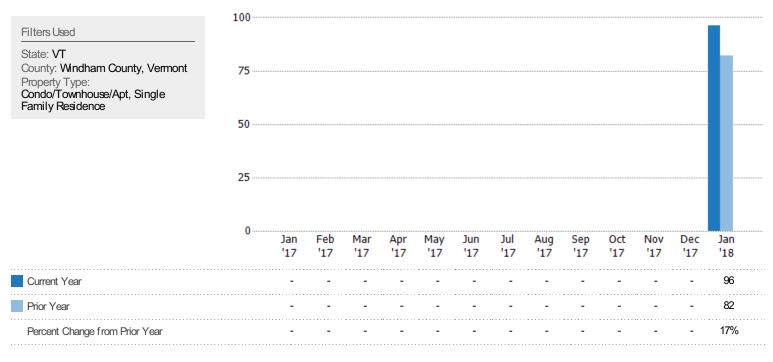

#### Closed Sales

The total number of single-family, condominium and townhome properties sold each month.

#### **Closed Sales Volume**

The sum of the sales price of single-family, condominium and townhome properties sold each month.