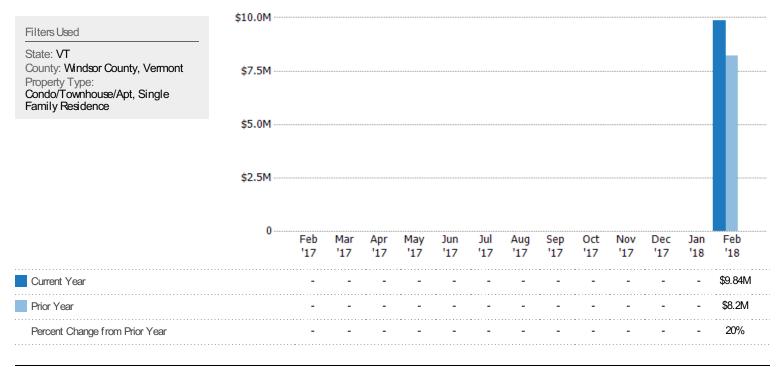

# **Closed Sales Volume**

The sum of the sales price of single-family, condominium and townhome properties sold each month.