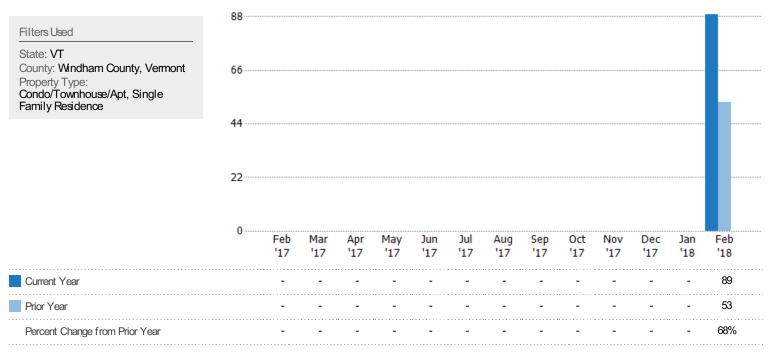

#### New Listings

The number of new single-family, condominium and townhome listings that were added each month.