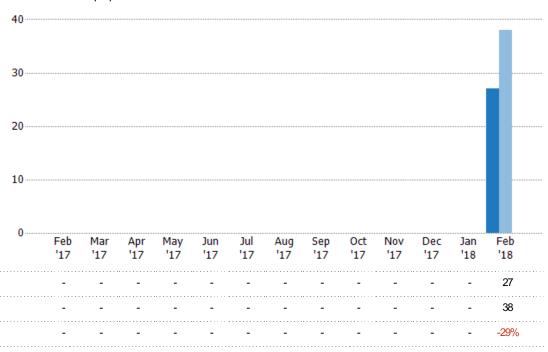

#### **Closed Sales**

The total number of single-family, condominium and townhome properties sold each month.