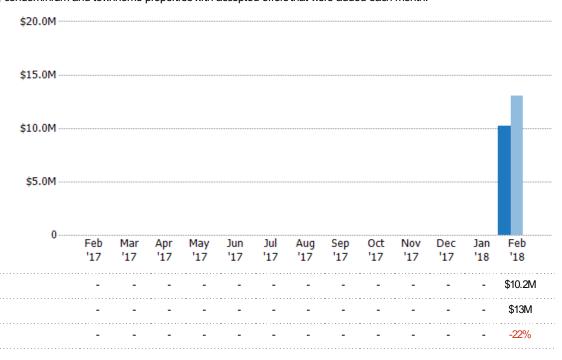

## Pending Sales Volume

Percent Change from Prior Year

Current Year

Prior Year

The sum of the sales price of single-family, condominium and townhome properties with accepted offers that were available at the end of each month.