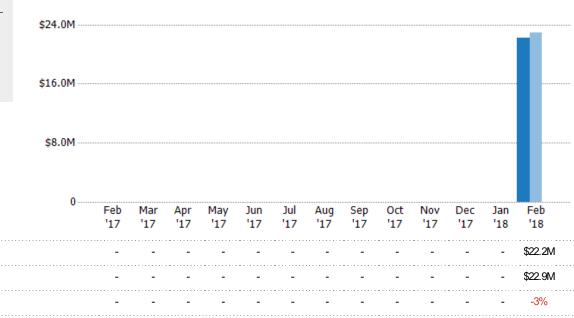

## Pending Sales Volume

Percent Change from Prior Year

Current Year

Prior Year

The sum of the sales price of single-family, condominium and townhome properties with accepted offers that were available at the end of each month.

| 100 |  |
|-----|--|
|     |  |
| 300 |  |
|     |  |
| 200 |  |
|     |  |

| 0          |            |            |            |            |            |            |            |            |            |            |            |            |
|------------|------------|------------|------------|------------|------------|------------|------------|------------|------------|------------|------------|------------|
| Feb<br>'17 | Mar<br>'17 | Apr<br>'17 | May<br>'17 | Jun<br>'17 | Jul<br>'17 | Aug<br>'17 | Sep<br>'17 | Oct<br>'17 | Nov<br>'17 | Dec<br>'17 | Jan<br>'18 | Feb<br>'18 |
| -          | -          | -          | -          | -          | -          | -          | -          | -          | -          | -          | -          | 350        |
| -          | -          | -          | -          | -          | -          | -          | -          | -          | -          | -          | -          | 80         |
| -          | -          | -          | -          | -          | -          | -          | -          | -          | -          | -          | -          | 27         |