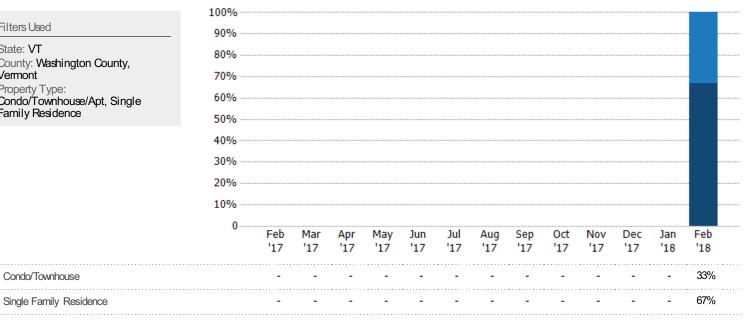

#### Closed Sales by Property Type

The percentage of single-family, condominium and townhome properties sold each month by property type.

Filters Used

State: VT

County: Washington County,

Vermont

Property Type: Condo/Townhouse/Apt, Single

Family Residence

Condo/Townhouse