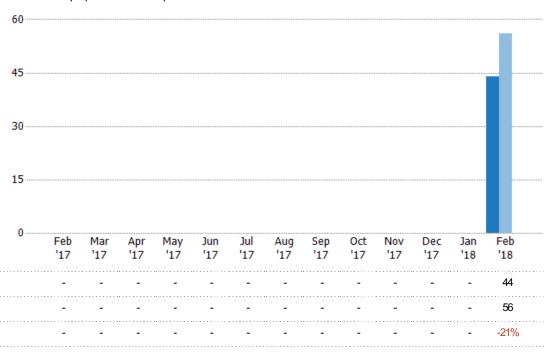

#### **New Pending Sales**

The number of single-family, condominium and townhome properties with accepted offers that were added each month.

## New Pending Sales Volume

Percent Change from Prior Year

Current Year

Prior Year

The sum of the sales price of single-family, condominium and townhome properties with accepted offers that were added each month.