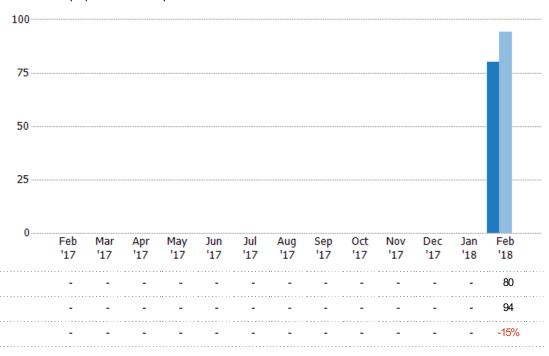

#### **Pending Sales**

The number of single-family, condominium and townhome properties with accepted offers that were available at the end each month.

| 100 |  |
|-----|--|
|     |  |
| 300 |  |
|     |  |
| 200 |  |
|     |  |

| 0          |            |            |            |            |            |            |            |            |            |            |            |            |
|------------|------------|------------|------------|------------|------------|------------|------------|------------|------------|------------|------------|------------|
| Feb<br>'17 | Mar<br>'17 | Apr<br>'17 | May<br>'17 | Jun<br>'17 | Jul<br>'17 | Aug<br>'17 | Sep<br>'17 | Oct<br>'17 | Nov<br>'17 | Dec<br>'17 | Jan<br>'18 | Feb<br>'18 |
| -          | -          | -          | -          | -          | -          | -          | -          | -          | -          | -          | -          | 350        |
| -          | -          | -          | -          | -          | -          | -          | -          | -          | -          | -          | -          | 80         |
| -          | -          | -          | -          | -          | -          | -          | -          | -          | -          | -          | -          | 27         |