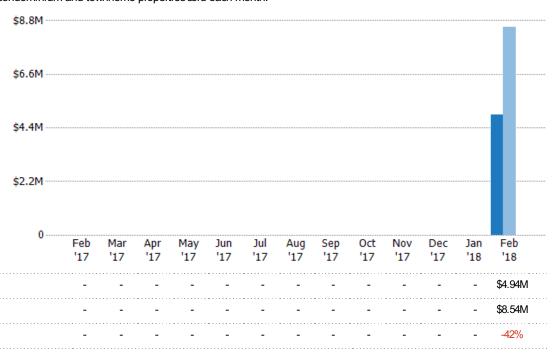

#### **Closed Sales Volume**

Percent Change from Prior Year

Current Year

Prior Year

The sum of the sales price of single-family, condominium and townhome properties sold each month.

Current Year

Percent Change from Prior Year