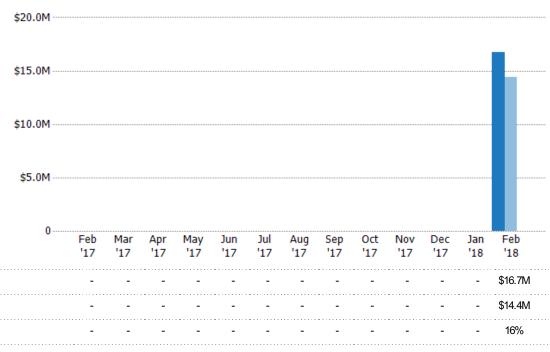

#### New Listing Volume

Percent Change from Prior Year

Current Year

Prior Year

The sum of the listing price of single-family, condominium and townhome listings that were added each month.

State: VT
County: Rutland County, Vermont
Property Type:
Condo/Townhouse/Apt, Single
Family Residence