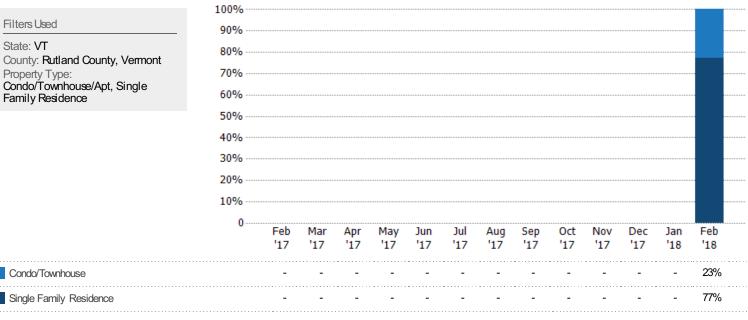

#### Closed Sales by Property Type

The percentage of single-family, condominium and townhome properties sold each month by property type.

Filters Used

State: VT

County: Rutland County, Vermont

Family Residence