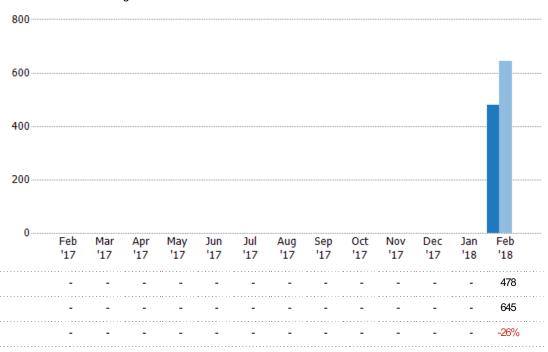

#### Active/Pending/Sold Units

The number of single-family, condominium and townhome properties that were Active, Pending and Sold each month.

500

State: VT
County: Rutland County, Vermont
Property Type:
Condo/Townhouse/Apt, Single
Family Residence

| 375 |      |   |            |      |      |   |      |   |   |   |   |            |
|-----|------|---|------------|------|------|---|------|---|---|---|---|------------|
| 250 |      |   |            |      |      |   |      |   |   |   |   |            |
| 125 |      |   |            |      |      |   |      |   |   |   |   |            |
| •   |      |   | May<br>'17 |      |      |   |      |   |   |   |   |            |
| -   | - 17 | - | -          | - 17 | - 17 | - | - 17 | - | - | - | - | '18<br>478 |
| -   | -    | - | -          | -    | -    | - | -    | - | - | - | - | 70         |
|     |      |   |            |      |      |   |      |   |   |   |   |            |

Active Pending

Sold