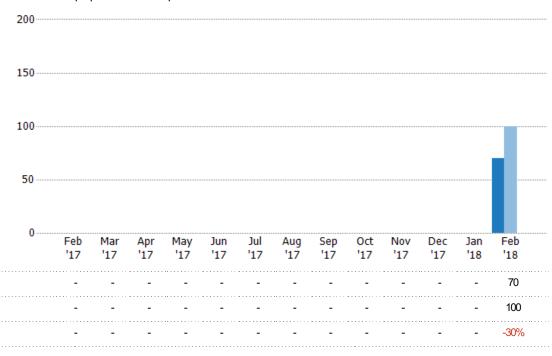

#### Pending Sales Volume

Percent Change from Prior Year

Current Year

Prior Year

The sum of the sales price of single-family, condominium and townhome properties with accepted offers that were available at the end of each month.

State: VT
County: Rutland County, Vermont
Property Type:
Condo/Townhouse/Apt, Single
Family Residence

Current Year

Percent Change from Prior Year