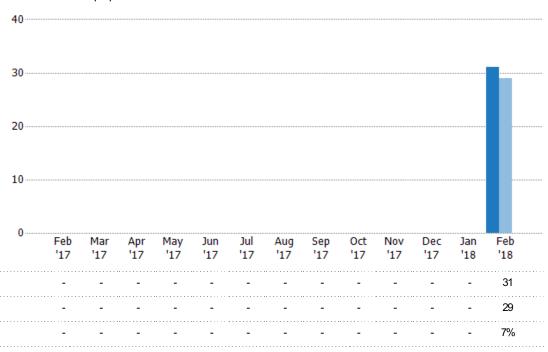

#### **Closed Sales**

The total number of single-family, condominium and townhome properties sold each month.