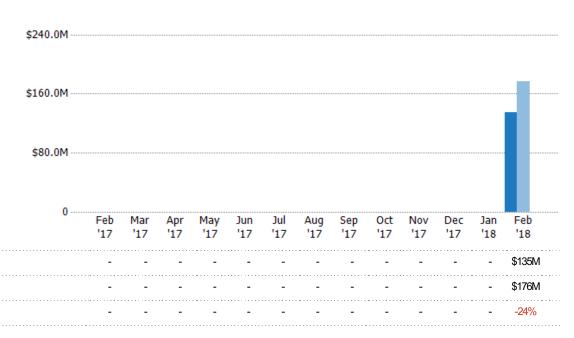

#### **Active Listing Volume**

Percent Change from Prior Year

Current Year

Prior Year

The sum of the listing price of active single-family, condominium and townhome listings at the end of each month.

Current Year

Percent Change from Prior Year