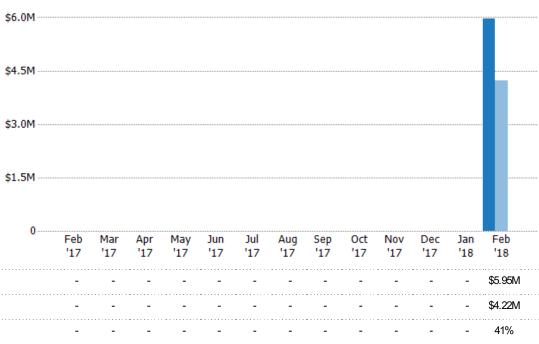

#### **Closed Sales Volume**

Percent Change from Prior Year

Current Year

Prior Year

The sum of the sales price of single-family, condominium and townhome properties sold each month.

State: VT
County: Rutland County, Vermont
Property Type:
Condo/Townhouse/Apt, Single
Family Residence

Current Year

Percent Change from Prior Year