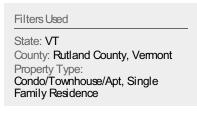

#### **Pending Sales**

The number of single-family, condominium and townhome properties with accepted offers that were available at the end each month.

| 375 |      |   |            |      |      |   |      |   |   |   |   |            |
|-----|------|---|------------|------|------|---|------|---|---|---|---|------------|
| 250 |      |   |            |      |      |   |      |   |   |   |   |            |
| 125 |      |   |            |      |      |   |      |   |   |   |   |            |
| •   |      |   | May<br>'17 |      |      |   |      |   |   |   |   |            |
| -   | - 17 | - | -          | - 17 | - 17 | - | - 17 | - | - | - | - | '18<br>478 |
| -   | -    | - | -          | -    | -    | - | -    | - | - | - | - | 70         |
|     |      |   |            |      |      |   |      |   |   |   |   |            |