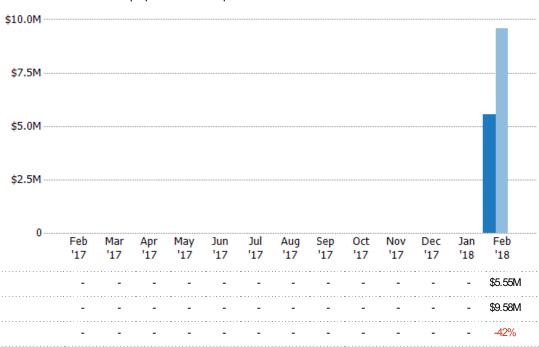

#### New Pending Sales Volume

Percent Change from Prior Year

Current Year

Prior Year

The sum of the sales price of single-family, condominium and townhome properties with accepted offers that were added each month.

State: VT
County: Rutland County, Vermont
Property Type:
Condo/Townhouse/Apt, Single
Family Residence

Current Year

Percent Change from Prior Year