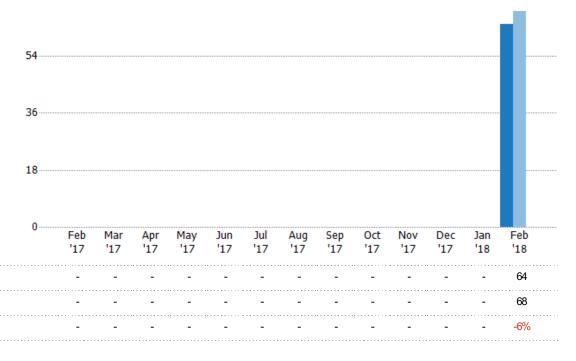

#### **New Listings**

The number of new single-family, condominium and townhome listings that were added each month.