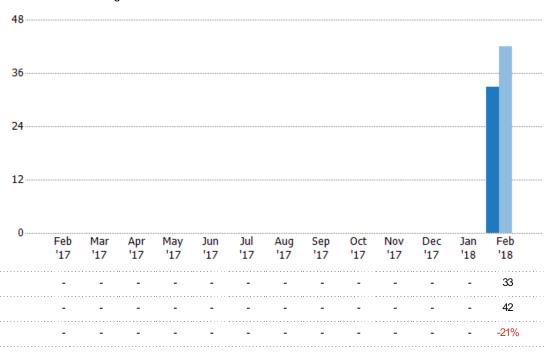

#### **New Listings**

The number of new single-family, condominium and townhome listings that were added each month.

State: VT
County: Lamoille County, Vermont
Property Type:
Condo/Townhouse/Apt, Single
Family Residence

## Summary of Key Listing and Sales Metrics

A summary of the key metrics selected to be included in the report. MLS sources where licensed.

| Key Metrics                     | Feb 2018      | Feb 2017      | + / -  | YTD 2018      | YTD 2017      | + / -  |
|---------------------------------|---------------|---------------|--------|---------------|---------------|--------|
| Listing Activity Charts Metrics |               |               | 1      |               |               |        |
| New Listing Count               | 33            | 42            | -21.4% | 33            | 42            | -21.4% |
| New Listing Volume              | \$13,253,099  | \$19,159,100  | -30.8% | \$13,253,099  | \$19,159,100  | -30.8% |
| Active Listing Count            | 246           | 387           | -36.4% | 246           | 387           | -36.4% |
| Active Listing Volume           | \$120,873,999 | \$174,959,267 | -30.9% | \$120,873,999 | \$174,959,267 | -30.9% |
| Average Listing Price           | \$491,358     | \$452,091     | +8.7%  | \$491,358     | \$452,091     | +8.7%  |
| Median Listing Price            | \$299,450     | \$250,000     | +19.8% | \$299,450     | \$250,000     | +19.8% |
| Median Daysin RPR               | 201.5         | 232           | -13.1% | 201.5         | 232           | -13.1% |
| Months of Inventory             | _             | _             | -      | 16.4          | 16.1          | +1.7%  |
| Absorption Rate                 | _             | _             | +-     | 6.1%          | 6.2%          | -0.1%  |
| Sales Activity Charts Metrics   |               |               |        |               |               |        |
| New Pending Sales Count         | 34            | 33            | +3%    | 34            | 33            | +3%    |
| New Pending Sales Volume        | \$14,402,900  | \$11,815,375  | +21.9% | \$14,402,900  | \$11,815,375  | +21.9% |
| Pending Sales Count             | 56            | 58            | -3.4%  | 56            | 58            | -3.4%  |
| Pending Sales Volume            | \$22,778,600  | \$20,826,675  | +9.4%  | \$22,778,600  | \$20,826,675  | +9.4%  |
| Cloæd Sales Count               | 14            | 15            | -6.7%  | 14            | 15            | -6.7%  |
| Closed Sales Volume             | \$6,763,312   | \$6,881,000   | -1.7%  | \$6,763,312   | \$6,881,000   | -1.7%  |
| Average Sales Price             | \$483,094     | \$458,733     | +5.3%  | \$483,094     | \$458,733     | +5.3%  |
| Median Sales Price              | \$252,500     | \$245,000     | +3.1%  | \$252,500     | \$245,000     | +3.1%  |