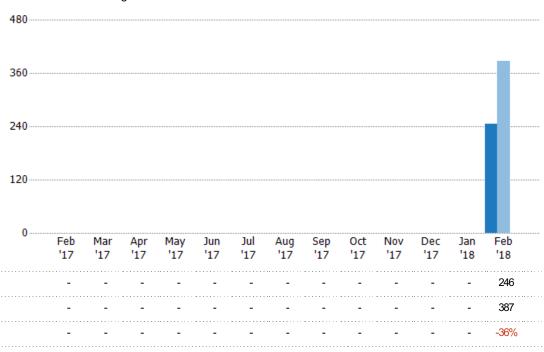

#### **Active Listings**

The number of active single-family, condominium and townhome listings at the end of each month.