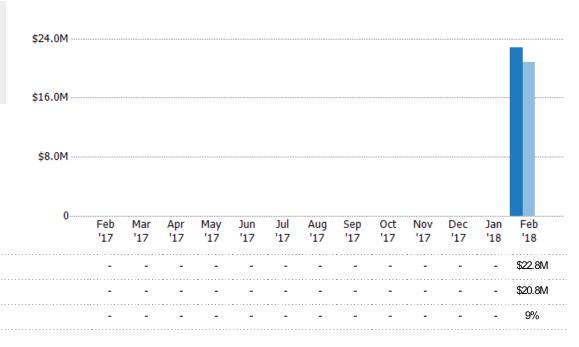

### Pending Sales Volume

Percent Change from Prior Year

Current Year

Prior Year

The sum of the sales price of single-family, condominium and townhome properties with accepted offers that were available at the end of each month.

Current Year

Percent Change from Prior Year