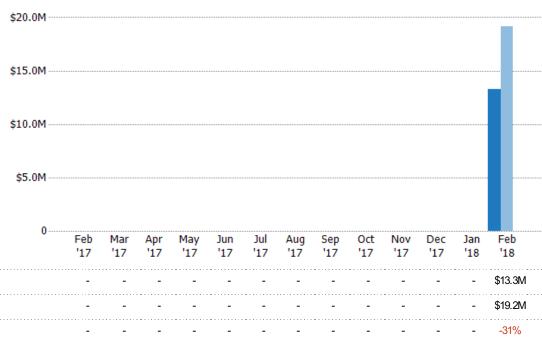

#### New Listing Volume

Percent Change from Prior Year

Current Year

Prior Year

The sum of the listing price of single-family, condominium and townhome listings that were added each month.

State: VT
County: Lamoille County, Vermont
Property Type:
Condo/Townhouse/Apt, Single
Family Residence

## Summary of Key Listing and Sales Metrics

A summary of the key metrics selected to be included in the report. MLS sources where licensed.

| Key Metrics                     | Feb 2018      | Feb 2017      | + / -  | YTD 2018      | YTD 2017      | + / -  |
|---------------------------------|---------------|---------------|--------|---------------|---------------|--------|
| Listing Activity Charts Metrics |               |               | 1      |               |               |        |
| New Listing Count               | 33            | 42            | -21.4% | 33            | 42            | -21.4% |
| New Listing Volume              | \$13,253,099  | \$19,159,100  | -30.8% | \$13,253,099  | \$19,159,100  | -30.8% |
| Active Listing Count            | 246           | 387           | -36.4% | 246           | 387           | -36.4% |
| Active Listing Volume           | \$120,873,999 | \$174,959,267 | -30.9% | \$120,873,999 | \$174,959,267 | -30.9% |
| Average Listing Price           | \$491,358     | \$452,091     | +8.7%  | \$491,358     | \$452,091     | +8.7%  |
| Median Listing Price            | \$299,450     | \$250,000     | +19.8% | \$299,450     | \$250,000     | +19.8% |
| Median Daysin RPR               | 201.5         | 232           | -13.1% | 201.5         | 232           | -13.1% |
| Months of Inventory             | _             | _             | -      | 16.4          | 16.1          | +1.7%  |
| Absorption Rate                 | _             | _             | +-     | 6.1%          | 6.2%          | -0.1%  |
| Sales Activity Charts Metrics   |               |               |        |               |               |        |
| New Pending Sales Count         | 34            | 33            | +3%    | 34            | 33            | +3%    |
| New Pending Sales Volume        | \$14,402,900  | \$11,815,375  | +21.9% | \$14,402,900  | \$11,815,375  | +21.9% |
| Pending Sales Count             | 56            | 58            | -3.4%  | 56            | 58            | -3.4%  |
| Pending Sales Volume            | \$22,778,600  | \$20,826,675  | +9.4%  | \$22,778,600  | \$20,826,675  | +9.4%  |
| Cloæd Sales Count               | 14            | 15            | -6.7%  | 14            | 15            | -6.7%  |
| Closed Sales Volume             | \$6,763,312   | \$6,881,000   | -1.7%  | \$6,763,312   | \$6,881,000   | -1.7%  |
| Average Sales Price             | \$483,094     | \$458,733     | +5.3%  | \$483,094     | \$458,733     | +5.3%  |
| Median Sales Price              | \$252,500     | \$245,000     | +3.1%  | \$252,500     | \$245,000     | +3.1%  |