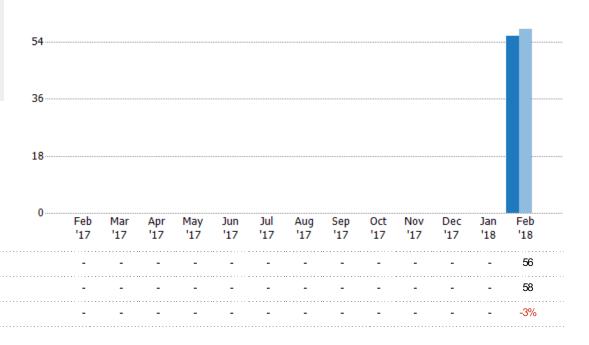

#### **Pending Sales**

The number of single-family, condominium and townhome properties with accepted offers that were available at the end each month.