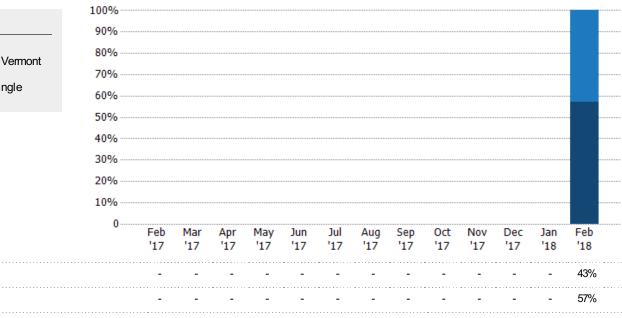

#### Closed Sales by Property Type

The percentage of single-family, condominium and townhome properties sold each month by property type.

Filters Used

State: VT

County: Lamoille County, Vermont

Property Type: Condo/Townhouse/Apt, Single

Family Residence

Condo/Townhouse