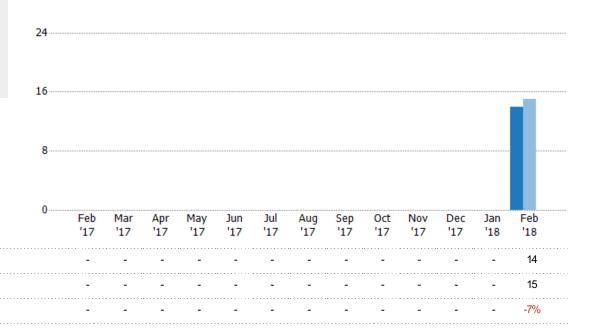

#### **Closed Sales**

The total number of single-family, condominium and townhome properties sold each month.