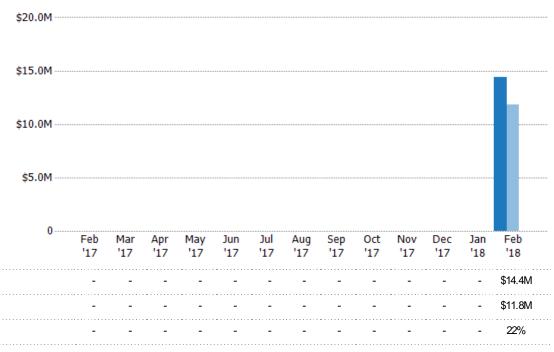

### New Pending Sales Volume

Percent Change from Prior Year

Current Year

Prior Year

The sum of the sales price of single-family, condominium and townhome properties with accepted offers that were added each month.

State: VT
County: Lamoille County, Vermont
Property Type:
Condo/Townhouse/Apt, Single
Family Residence

Current Year

Percent Change from Prior Year