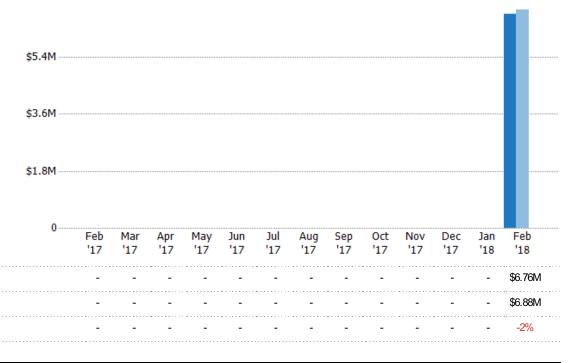

#### **Closed Sales**

The total number of single-family, condominium and townhome properties sold each month.

#### **Closed Sales Volume**

Percent Change from Prior Year

Current Year

Prior Year

The sum of the sales price of single-family, condominium and townhome properties sold each month.

Current Year

Percent Change from Prior Year

\$500K \$375K \$250K \$125K

|                                | 0            |            |            |            |   |   |   |   |   |            |   |   |            |
|--------------------------------|--------------|------------|------------|------------|---|---|---|---|---|------------|---|---|------------|
|                                | Feb<br>'17   | Mar<br>'17 | Apr<br>'17 | May<br>'17 |   |   |   |   |   | Nov<br>'17 |   |   | Feb<br>'18 |
| Current Year                   | <del>-</del> | -          | -          | -          | - | - | - | - | - | -          | - | - | \$483K     |
| Prior Year                     | -            | -          |            |            |   |   |   | - | - | -          | - | _ | \$459K     |
| Percent Change from Prior Year | -            | -          | -          | -          | - | - | - | - | - | -          | - | - | 5%         |