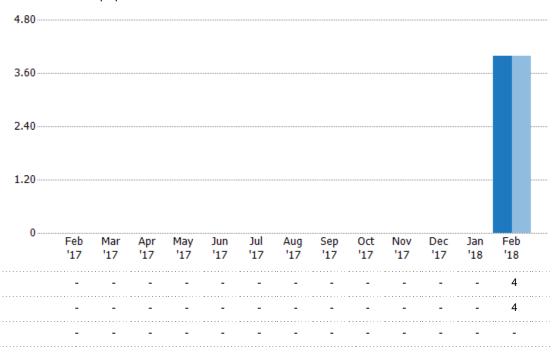

### **Pending Sales**

The number of single-family, condominium and townhome properties with accepted offers that were available at the end each month.