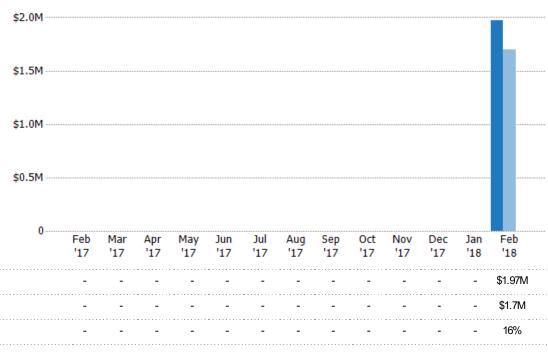

# Pending Sales Volume

Percent Change from Prior Year

Current Year

Prior Year

The sum of the sales price of single-family, condominium and townhome properties with accepted offers that were available at the end of each month.