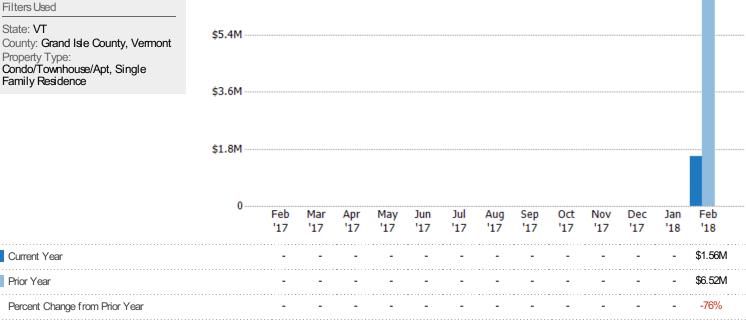

### **New Listing Volume**

Percent Change from Prior Year

Current Year

Prior Year

The sum of the listing price of single-family, condominium and townhome listings that were added each month.

State: VT County: Grand Isle County, Vermont Property Type: Condo/Townhouse/Apt, Single Family Residence