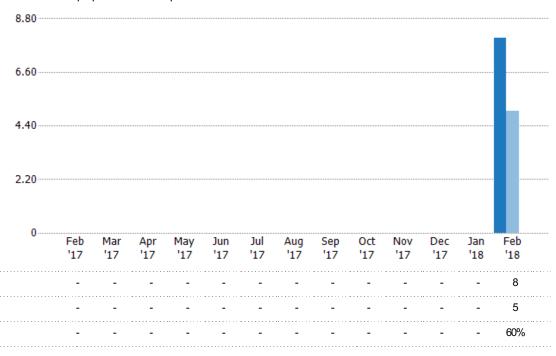

#### **New Pending Sales**

The number of single-family, condominium and townhome properties with accepted offers that were added each month.

# New Pending Sales Volume

Percent Change from Prior Year

Current Year

Prior Year

The sum of the sales price of single-family, condominium and townhome properties with accepted offers that were added each month.