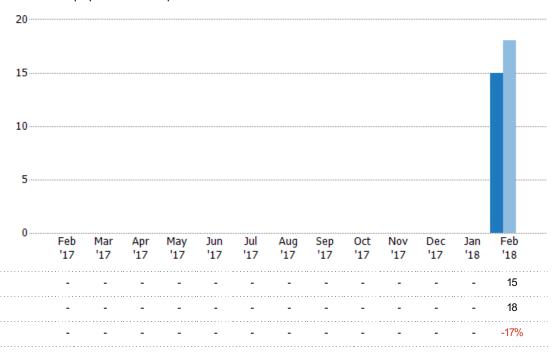

### **Pending Sales**

The number of single-family, condominium and townhome properties with accepted offers that were available at the end each month.