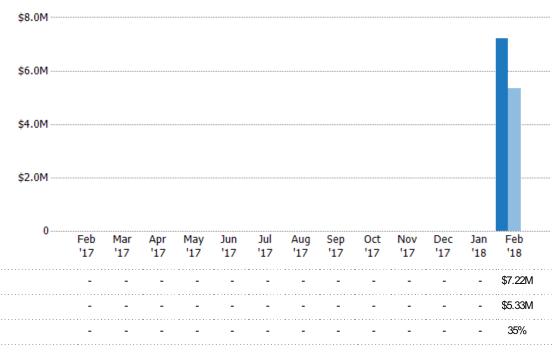

# Pending Sales Volume

Percent Change from Prior Year

Current Year

Prior Year

The sum of the sales price of single-family, condominium and townhome properties with accepted offers that were available at the end of each month.