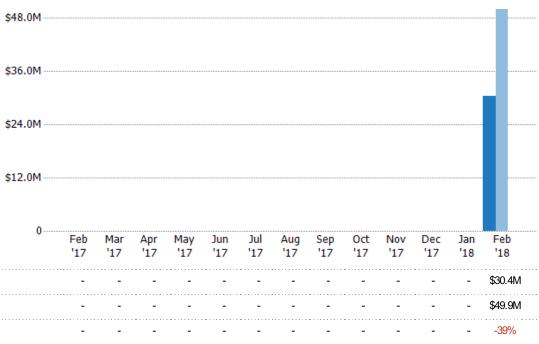

### **Active Listing Volume**

Percent Change from Prior Year

Current Year

Prior Year

The sum of the listing price of active single-family, condominium and townhome listings at the end of each month.

State: VT
County: Grand Isle County, Vermont
Property Type:
Condo/Townhouse/Apt, Single
Family Residence

# Summary of Key Listing and Sales Metrics

A summary of the key metrics selected to be included in the report. MLS sources where licensed.

| Key Metrics                     | Feb 2018     | Feb 2017     | + / -  | YTD 2018     | YTD 2017     | + / -  |
|---------------------------------|--------------|--------------|--------|--------------|--------------|--------|
| Listing Activity Charts Metrics |              |              |        |              |              |        |
| New Listing Count               | 4            | 20           | -80%   | 4            | 20           | -80%   |
| New Listing Volume              | \$1,558,100  | \$6,515,399  | -76.1% | \$1,558,100  | \$6,515,399  | -76.1% |
| Active Listing Count            | 79           | 136          | -41.9% | 79           | 136          | -41.9% |
| Active Listing Volume           | \$30,372,421 | \$49,914,509 | -39.2% | \$30,372,421 | \$49,914,509 | -39.2% |
| Average Listing Price           | \$384,461    | \$367,018    | +4.8%  | \$384,461    | \$367,018    | +4.8%  |
| Median Listing Price            | \$249,900    | \$239,500    | +4.3%  | \$249,900    | \$239,500    | +4.3%  |
| Median Days in RPR              | 236          | 201          | +17.4% | 236          | 201          | +17.4% |
| Months of Inventory             | _            | _            | -      | 19.8         | 34           | -41.9% |
| Absorption Rate                 | _            | _            | +-     | 5.06%        | 2.94%        | +2.1%  |
| Sales Activity Charts Metrics   |              |              |        |              |              |        |
| New Pending Sales Count         | 8            | 5            | +60%   | 8            | 5            | +60%   |
| New Pending Sales Volume        | \$1,973,700  | \$1,696,500  | +16.3% | \$1,973,700  | \$1,696,500  | +16.3% |
| Pending Sales Count             | 15           | 18           | -16.7% | 15           | 18           | -16.7% |
| Pending Sales Volume            | \$7,218,400  | \$5,333,900  | +35.3% | \$7,218,400  | \$5,333,900  | +35.3% |
| Closed Sales Count              | 4            | 4            | +-     | 4            | 4            | +-     |
| Closed Sales Volume             | \$577,500    | \$1,466,900  | -60.6% | \$577,500    | \$1,466,900  | -60.6% |
| Average Sales Price             | \$144,375    | \$366,725    | -60.6% | \$144,375    | \$366,725    | -60.6% |
| Median Sales Price              | \$119,000    | \$286,000    | -58.4% | \$119,000    | \$286,000    | -58.4% |