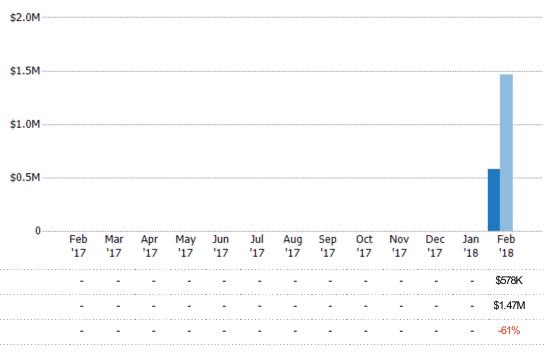

#### **Closed Sales**

The total number of single-family, condominium and townhome properties sold each month.

#### **Closed Sales Volume**

Current Year

PriorExtra Year

Prior Year

The sum of the sales price of single-family, condominium and townhome properties sold each month.

State: VT
County: Grand Isle County, Vermont
Property Type:
Condo/Townhouse/Apt, Single
Family Residence

|                                | 0<br>Feb<br>'17 | Mar<br>'17 | Apr<br>'17 | May<br>'17 | Jun<br>'17 | Jul<br>'17 | Aug<br>'17 | Sep<br>'17 | 0ct | Nov<br>'17 | Dec | Jan<br>'18 | Feb<br>'18 |
|--------------------------------|-----------------|------------|------------|------------|------------|------------|------------|------------|-----|------------|-----|------------|------------|
| Current Year                   | _               | -          | -          |            | -          | -          | -          | -          | -   | -          | -   | -          | \$144K     |
| Prior Year                     | -               | -          | -          | -          | -          | -          | -          | -          | -   | -          | -   | -          | \$367K     |
| Percent Change from Prior Year | -               | -          | -          | -          | -          | -          | -          | -          | -   | -          | -   | -          | -61%       |