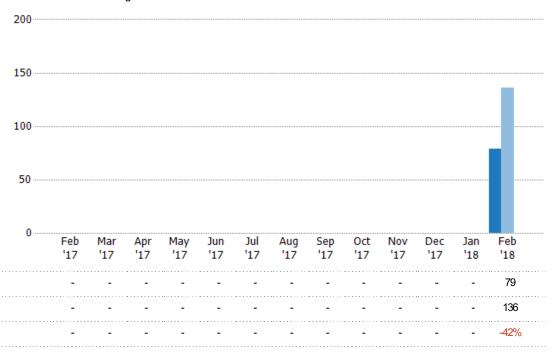

#### **Active Listings**

The number of active single-family, condominium and townhome listings at the end of each month.

# Summary of Key Listing and Sales Metrics

A summary of the key metrics selected to be included in the report. MLS sources where licensed.

| Key Metrics                     | Feb 2018     | Feb 2017     | + / -  | YTD 2018     | YTD 2017     | + / -  |
|---------------------------------|--------------|--------------|--------|--------------|--------------|--------|
| Listing Activity Charts Metrics |              |              |        |              |              |        |
| New Listing Count               | 4            | 20           | -80%   | 4            | 20           | -80%   |
| New Listing Volume              | \$1,558,100  | \$6,515,399  | -76.1% | \$1,558,100  | \$6,515,399  | -76.1% |
| Active Listing Count            | 79           | 136          | -41.9% | 79           | 136          | -41.9% |
| Active Listing Volume           | \$30,372,421 | \$49,914,509 | -39.2% | \$30,372,421 | \$49,914,509 | -39.2% |
| Average Listing Price           | \$384,461    | \$367,018    | +4.8%  | \$384,461    | \$367,018    | +4.8%  |
| Median Listing Price            | \$249,900    | \$239,500    | +4.3%  | \$249,900    | \$239,500    | +4.3%  |
| Median Days in RPR              | 236          | 201          | +17.4% | 236          | 201          | +17.4% |
| Months of Inventory             | _            | _            | -      | 19.8         | 34           | -41.9% |
| Absorption Rate                 | _            | _            | +-     | 5.06%        | 2.94%        | +2.1%  |
| Sales Activity Charts Metrics   |              |              |        |              |              |        |
| New Pending Sales Count         | 8            | 5            | +60%   | 8            | 5            | +60%   |
| New Pending Sales Volume        | \$1,973,700  | \$1,696,500  | +16.3% | \$1,973,700  | \$1,696,500  | +16.3% |
| Pending Sales Count             | 15           | 18           | -16.7% | 15           | 18           | -16.7% |
| Pending Sales Volume            | \$7,218,400  | \$5,333,900  | +35.3% | \$7,218,400  | \$5,333,900  | +35.3% |
| Closed Sales Count              | 4            | 4            | +-     | 4            | 4            | +-     |
| Closed Sales Volume             | \$577,500    | \$1,466,900  | -60.6% | \$577,500    | \$1,466,900  | -60.6% |
| Average Sales Price             | \$144,375    | \$366,725    | -60.6% | \$144,375    | \$366,725    | -60.6% |
| Median Sales Price              | \$119,000    | \$286,000    | -58.4% | \$119,000    | \$286,000    | -58.4% |