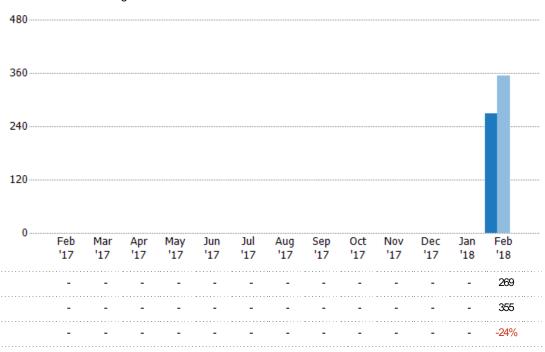

#### **Active Listings**

The number of active single-family, condominium and townhome listings at the end of each month.

### Summary of Key Listing and Sales Metrics

A summary of the key metrics selected to be included in the report. MLS sources where licensed.

| Key Metrics                     | Feb 2018     | Feb 2017     | + / -  | YTD 2018     | YTD 2017     | + / -  |
|---------------------------------|--------------|--------------|--------|--------------|--------------|--------|
| Listing Activity Charts Metrics |              |              |        |              |              |        |
| New Listing Count               | 54           | 57           | -5.3%  | 54           | 57           | -5.3%  |
| New Listing Volume              | \$13,487,695 | \$13,185,177 | +2.3%  | \$13,487,695 | \$13,185,177 | +2.3%  |
| Active Listing Count            | 269          | 355          | -24.2% | 269          | 355          | -24.2% |
| Active Listing Volume           | \$63,008,870 | \$81,951,479 | -23.1% | \$63,008,870 | \$81,951,479 | -23.1% |
| Average Listing Price           | \$234,234    | \$230,849    | +1.5%  | \$234,234    | \$230,849    | +1.5%  |
| Median Listing Price            | \$229,000    | \$225,000    | +1.8%  | \$229,000    | \$225,000    | +1.8%  |
| Median Daysin RPR               | 159          | 183          | -13.1% | 159          | 183          | -13.1% |
| Months of Inventory             | _            | _            | -      | 10           | 8.1          | +23.5% |
| Absorption Rate                 | _            |              | +_     | 10.04%       | 12.39%       | -2.4%  |
| Sales Activity Charts Metrics   |              |              |        |              |              |        |
| New Pending Sales Count         | 42           | 35           | +20%   | 42           | 35           | +20%   |
| New Pending Sales Volume        | \$8,553,622  | \$6,690,320  | +27.9% | \$8,553,622  | \$6,690,320  | +27.9% |
| Pending Sales Count             | 82           | 68           | +20.6% | 82           | 68           | +20.6% |
| Pending Sales Volume            | \$17,468,529 | \$12,605,320 | +38.6% | \$17,468,529 | \$12,605,320 | +38.6% |
| Closed Sales Count              | 23           | 27           | -14.8% | 23           | 27           | -14.8% |
| Closed Sales Volume             | \$3,935,823  | \$6,328,966  | -37.8% | \$3,935,823  | \$6,328,966  | -37.8% |
| Average Sales Price             | \$171,123    | \$234,406    | -27%   | \$171,123    | \$234,406    | -27%   |
| Median Sales Price              | \$168,000    | \$218,000    | -22.9% | \$168,000    | \$218,000    | -22.9% |