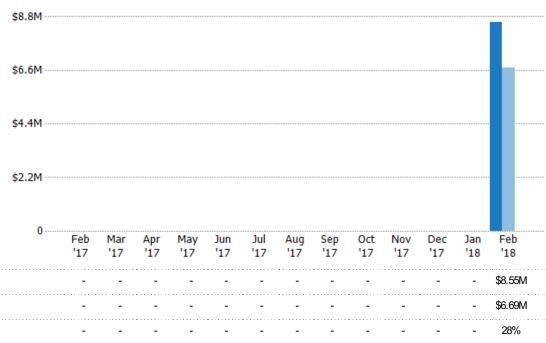

#### New Pending Sales Volume

Percent Change from Prior Year

Current Year

Prior Year

The sum of the sales price of single-family, condominium and townhome properties with accepted offers that were added each month.

State: VT
County: Franklin County, Vermont
Property Type:
Condo/Townhouse/Apt, Single
Family Residence

Current Year

Percent Change from Prior Year