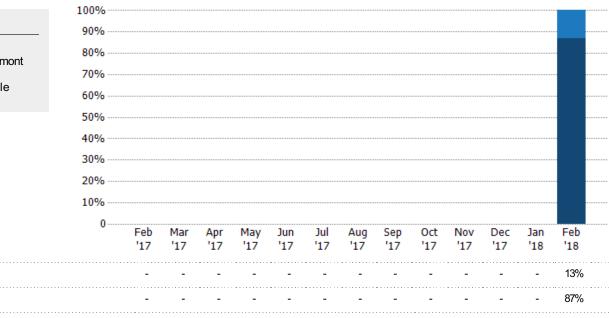

#### Closed Sales by Property Type

The percentage of single-family, condominium and townhome properties sold each month by property type.

Filters Used

State: VT

County: Franklin County, Vermont

Property Type: Condo/Townhouse/Apt, Single

Family Residence

Condo/Townhouse