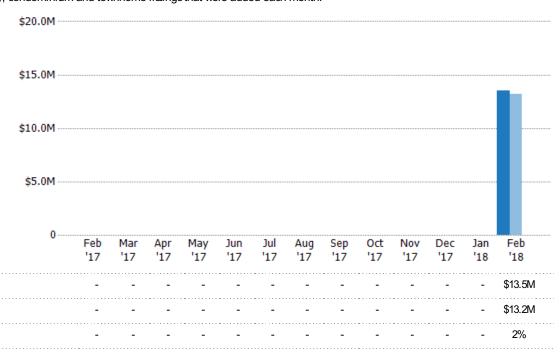

#### New Listing Volume

Percent Change from Prior Year

Current Year
Prior Year

The sum of the listing price of single-family, condominium and townhome listings that were added each month.

State: VT
County: Franklin County, Vermont
Property Type:
Condo/Townhouse/Apt, Single
Family Residence