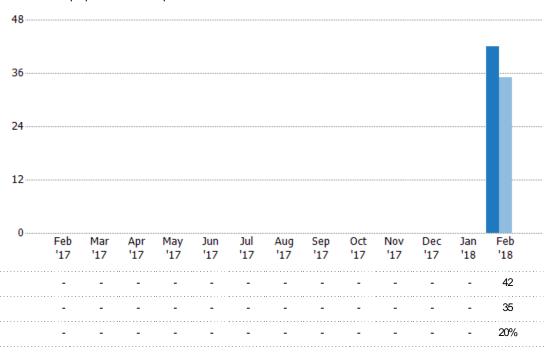

#### **New Pending Sales**

The number of single-family, condominium and townhome properties with accepted offers that were added each month.

### Summary of Key Listing and Sales Metrics

A summary of the key metrics selected to be included in the report. MLS sources where licensed.

| Key Metrics                     | Feb 2018     | Feb 2017     | + / -  | YTD 2018     | YTD 2017     | + / -  |
|---------------------------------|--------------|--------------|--------|--------------|--------------|--------|
| Listing Activity Charts Metrics |              |              |        |              |              |        |
| New Listing Count               | 54           | 57           | -5.3%  | 54           | 57           | -5.3%  |
| New Listing Volume              | \$13,487,695 | \$13,185,177 | +2.3%  | \$13,487,695 | \$13,185,177 | +2.3%  |
| Active Listing Count            | 269          | 355          | -24.2% | 269          | 355          | -24.2% |
| Active Listing Volume           | \$63,008,870 | \$81,951,479 | -23.1% | \$63,008,870 | \$81,951,479 | -23.1% |
| Average Listing Price           | \$234,234    | \$230,849    | +1.5%  | \$234,234    | \$230,849    | +1.5%  |
| Median Listing Price            | \$229,000    | \$225,000    | +1.8%  | \$229,000    | \$225,000    | +1.8%  |
| Median Daysin RPR               | 159          | 183          | -13.1% | 159          | 183          | -13.1% |
| Months of Inventory             | _            | _            | -      | 10           | 8.1          | +23.5% |
| Absorption Rate                 | _            |              | +_     | 10.04%       | 12.39%       | -2.4%  |
| Sales Activity Charts Metrics   |              |              |        |              |              |        |
| New Pending Sales Count         | 42           | 35           | +20%   | 42           | 35           | +20%   |
| New Pending Sales Volume        | \$8,553,622  | \$6,690,320  | +27.9% | \$8,553,622  | \$6,690,320  | +27.9% |
| Pending Sales Count             | 82           | 68           | +20.6% | 82           | 68           | +20.6% |
| Pending Sales Volume            | \$17,468,529 | \$12,605,320 | +38.6% | \$17,468,529 | \$12,605,320 | +38.6% |
| Closed Sales Count              | 23           | 27           | -14.8% | 23           | 27           | -14.8% |
| Closed Sales Volume             | \$3,935,823  | \$6,328,966  | -37.8% | \$3,935,823  | \$6,328,966  | -37.8% |
| Average Sales Price             | \$171,123    | \$234,406    | -27%   | \$171,123    | \$234,406    | -27%   |
| Median Sales Price              | \$168,000    | \$218,000    | -22.9% | \$168,000    | \$218,000    | -22.9% |