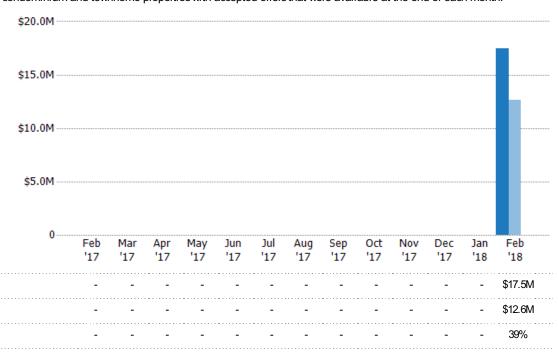

#### **Pending Sales**

The number of single-family, condominium and townhome properties with accepted offers that were available at the end each month.

#### Pending Sales Volume

Percent Change from Prior Year

Current Year

Prior Year

The sum of the sales price of single-family, condominium and townhome properties with accepted offers that were available at the end of each month.

Current Year

Percent Change from Prior Year