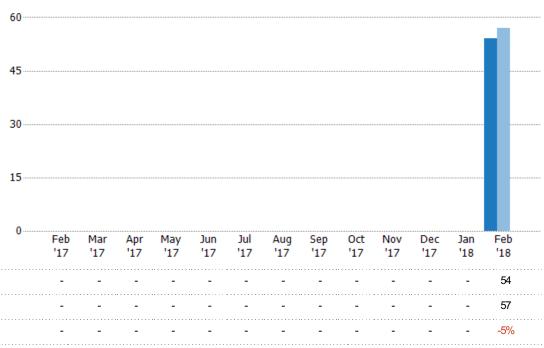

#### **New Listings**

The number of new single-family, condominium and townhome listings that were added each month.