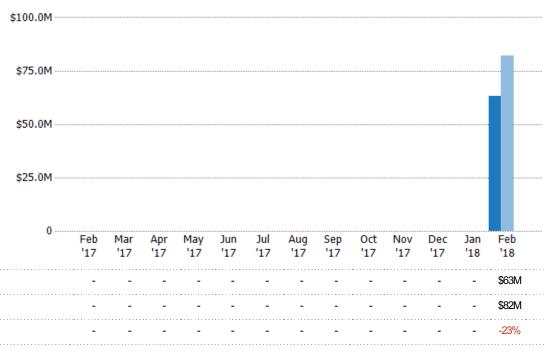

#### **Active Listing Volume**

Percent Change from Prior Year

Current Year

Prior Year

The sum of the listing price of active single-family, condominium and townhome listings at the end of each month.

State: VT
County: Franklin County, Vermont
Property Type:
Condo/Townhouse/Apt, Single
Family Residence

Current Year

Percent Change from Prior Year

### Summary of Key Listing and Sales Metrics

A summary of the key metrics selected to be included in the report. MLS sources where licensed.

| Key Metrics                     | Feb 2018     | Feb 2017     | + / -  | YTD 2018     | YTD 2017     | + / -  |
|---------------------------------|--------------|--------------|--------|--------------|--------------|--------|
| Listing Activity Charts Metrics |              |              |        |              |              |        |
| New Listing Count               | 54           | 57           | -5.3%  | 54           | 57           | -5.3%  |
| New Listing Volume              | \$13,487,695 | \$13,185,177 | +2.3%  | \$13,487,695 | \$13,185,177 | +2.3%  |
| Active Listing Count            | 269          | 355          | -24.2% | 269          | 355          | -24.2% |
| Active Listing Volume           | \$63,008,870 | \$81,951,479 | -23.1% | \$63,008,870 | \$81,951,479 | -23.1% |
| Average Listing Price           | \$234,234    | \$230,849    | +1.5%  | \$234,234    | \$230,849    | +1.5%  |
| Median Listing Price            | \$229,000    | \$225,000    | +1.8%  | \$229,000    | \$225,000    | +1.8%  |
| Median Daysin RPR               | 159          | 183          | -13.1% | 159          | 183          | -13.1% |
| Months of Inventory             | _            | _            | -      | 10           | 8.1          | +23.5% |
| Absorption Rate                 | _            |              | +_     | 10.04%       | 12.39%       | -2.4%  |
| Sales Activity Charts Metrics   |              |              |        |              |              |        |
| New Pending Sales Count         | 42           | 35           | +20%   | 42           | 35           | +20%   |
| New Pending Sales Volume        | \$8,553,622  | \$6,690,320  | +27.9% | \$8,553,622  | \$6,690,320  | +27.9% |
| Pending Sales Count             | 82           | 68           | +20.6% | 82           | 68           | +20.6% |
| Pending Sales Volume            | \$17,468,529 | \$12,605,320 | +38.6% | \$17,468,529 | \$12,605,320 | +38.6% |
| Closed Sales Count              | 23           | 27           | -14.8% | 23           | 27           | -14.8% |
| Closed Sales Volume             | \$3,935,823  | \$6,328,966  | -37.8% | \$3,935,823  | \$6,328,966  | -37.8% |
| Average Sales Price             | \$171,123    | \$234,406    | -27%   | \$171,123    | \$234,406    | -27%   |
| Median Sales Price              | \$168,000    | \$218,000    | -22.9% | \$168,000    | \$218,000    | -22.9% |