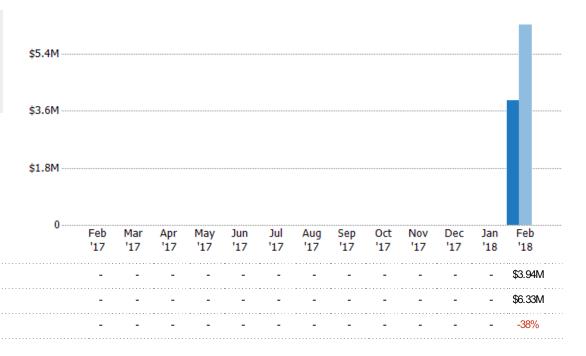

#### **Closed Sales Volume**

Percent Change from Prior Year

Current Year

Prior Year

The sum of the sales price of single-family, condominium and townhome properties sold each month.

State: VT
County: Franklin County, Vermont
Property Type:
Condo/Townhouse/Apt, Single
Family Residence

Current Year

Percent Change from Prior Year