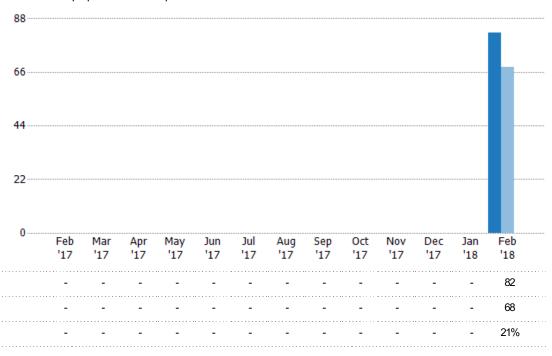

#### **Pending Sales**

The number of single-family, condominium and townhome properties with accepted offers that were available at the end each month.