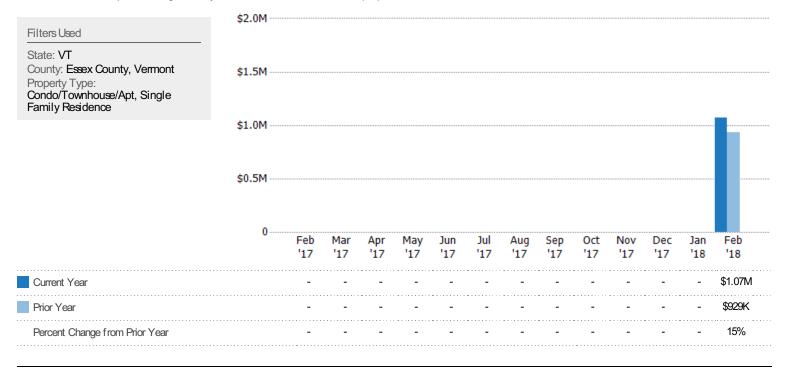

# **Closed Sales Volume**

The sum of the sales price of single-family, condominium and townhome properties sold each month.