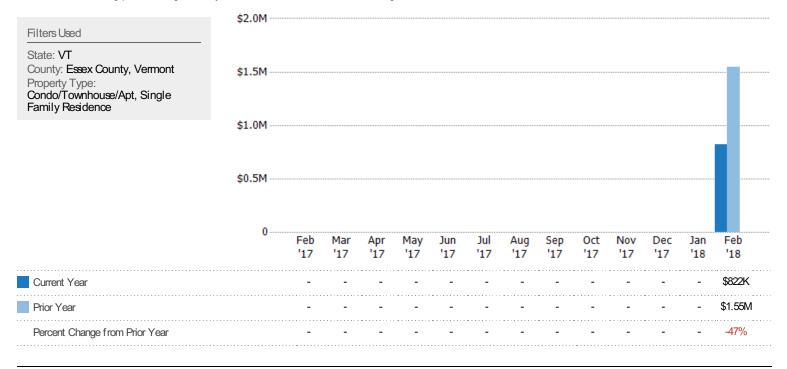

# New Pending Sales Volume

The sum of the sales price of single-family, condominium and townhome properties with accepted offers that were added each month.