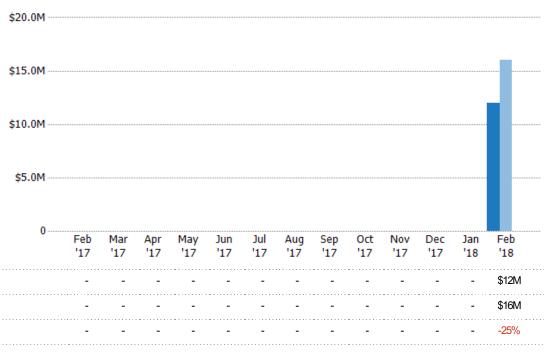

### **New Listing Volume**

Percent Change from Prior Year

Current Year

Prior Year

The sum of the listing price of single-family, condominium and townhome listings that were added each month.

Filters Used

State: VT
County: Bennington County,
Vermont
Property Type:
Condo/Townhouse/Apt, Single
Family Residence