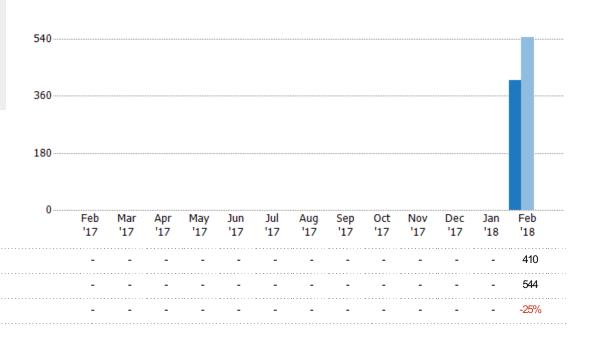

#### **Active Listings**

The number of active single-family, condominium and townhome listings at the end of each month.