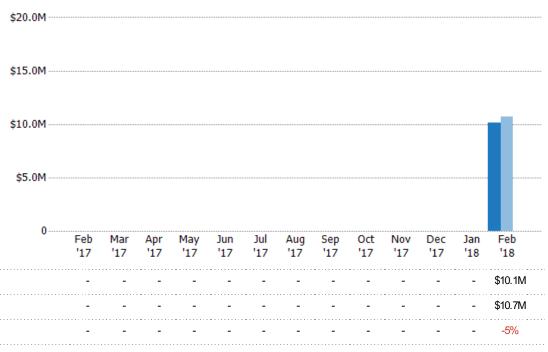

## New Pending Sales Volume

Percent Change from Prior Year

Current Year

Prior Year

The sum of the sales price of single-family, condominium and townhome properties with accepted offers that were added each month.

Current Year

Percent Change from Prior Year