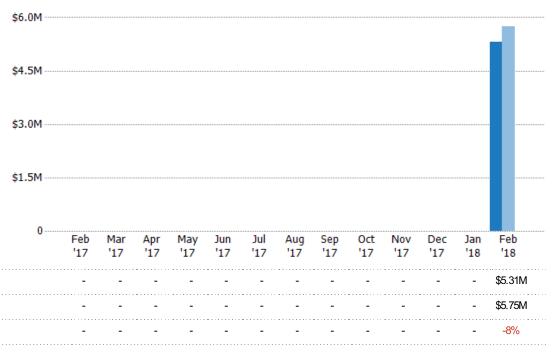

#### **Closed Sales**

The total number of single-family, condominium and townhome properties sold each month.

State: VT
County: Bennington County,
Vermont
Property Type:
Condo/Townhouse/Apt, Single
Family Residence

#### **Closed Sales Volume**

Percent Change from Prior Year

Current Year

Prior Year

The sum of the sales price of single-family, condominium and townhome properties sold each month.

State: VT
County: Bennington County,
Vermont
Property Type:
Condo/Townhouse/Apt, Single
Family Residence