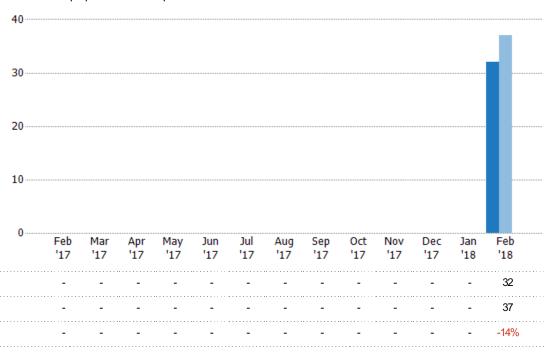

#### **New Pending Sales**

The number of single-family, condominium and townhome properties with accepted offers that were added each month.

## New Pending Sales Volume

Percent Change from Prior Year

Current Year

Prior Year

The sum of the sales price of single-family, condominium and townhome properties with accepted offers that were added each month.