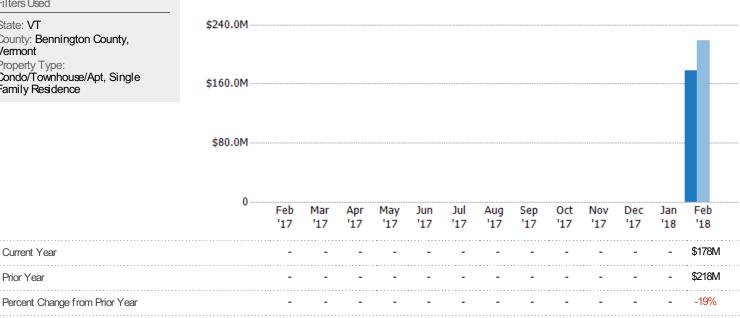

### **New Listing Volume**

Percent Change from Prior Year

Current Year

Prior Year

The sum of the listing price of single-family, condominium and townhome listings that were added each month.

Filters Used

State: VT
County: Bennington County,
Vermont
Property Type:
Condo/Townhouse/Apt, Single
Family Residence

Current Year

Percent Change from Prior Year