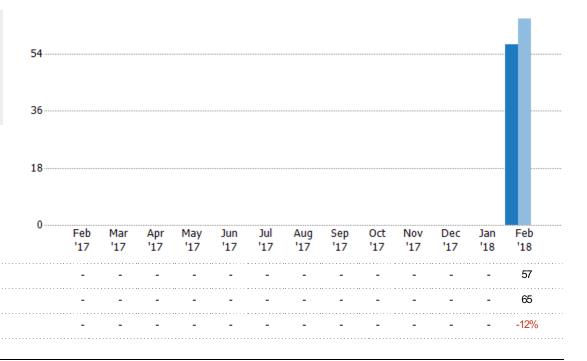

#### **Pending Sales**

The number of single-family, condominium and townhome properties with accepted offers that were available at the end each month.