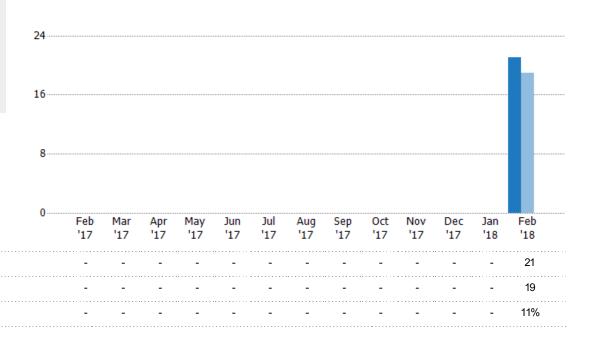

#### **Pending Sales**

The number of single-family, condominium and townhome properties with accepted offers that were available at the end each month.