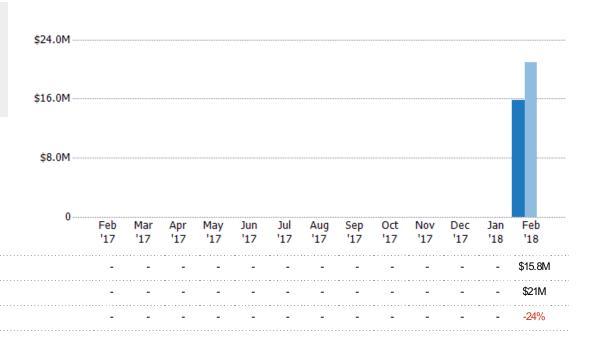

## Pending Sales Volume

Percent Change from Prior Year

Current Year

Prior Year

The sum of the sales price of single-family, condominium and townhome properties with accepted offers that were available at the end of each month.