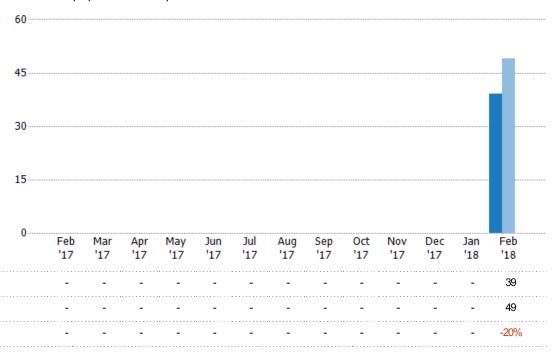

#### **Pending Sales**

The number of single-family, condominium and townhome properties with accepted offers that were available at the end each month.