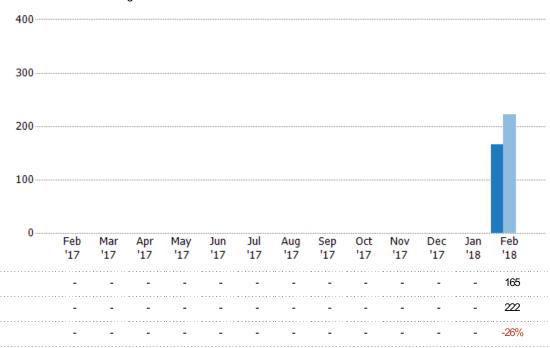

#### **Active Listings**

The number of active single-family, condominium and townhome listings at the end of each month.

## Summary of Key Listing and Sales Metrics

A summary of the key metrics selected to be included in the report. MLS sources where licensed.

| 17 + / -  | YTD 2017     | YTD 2018     | + / -  | Feb 2017     | Feb 2018     | Key Metrics                    |
|-----------|--------------|--------------|--------|--------------|--------------|--------------------------------|
|           |              |              |        |              |              | isting Activity Charts Metrics |
| 27 -25.9% | 27           | 20           | -25.9% | 27           | 20           | New Listing Count              |
| 00 -38.2% | \$10,833,900 | \$6,696,800  | -38.2% | \$10,833,900 | \$6,696,800  | New Listing Volume             |
| 22 -25.7% | 222          | 165          | -25.7% | 222          | 165          | Active Listing Count           |
| 24 -18.4% | \$91,076,724 | \$74,293,512 | -18.4% | \$91,076,724 | \$74,293,512 | Active Listing Volume          |
| 56 +9.8%  | \$410,256    | \$450,264    | +9.8%  | \$410,256    | \$450,264    | Average Listing Price          |
| 50 +8.1%  | \$276,950    | \$299,500    | +8.1%  | \$276,950    | \$299,500    | Median Listing Price           |
| .5 +1.7%  | 202.5        | 206          | +1.7%  | 202.5        | 206          | Median Daysin RPR              |
| .1 -35.6% | 17.1         | 11           | -      | _            | _            | Months of Inventory            |
| % +3.2%   | 5.86%        | 9.09%        | +_     | _            | _            | Absorption Rate                |
|           |              |              |        |              |              | Sales Activity Charts Metrics  |
| 21 -9.5%  | 21           | 19           | -9.5%  | 21           | 19           | New Pending Sales Count        |
| 50 -10.9% | \$5,451,750  | \$4,856,250  | -10.9% | \$5,451,750  | \$4,856,250  | New Pending Sales Volume       |
| 19 -20.4% | 49           | 39           | -20.4% | 49           | 39           | Pending Sales Count            |
| 50 +0.6%  | \$12,236,150 | \$12,305,214 | +0.6%  | \$12,236,150 | \$12,305,214 | Pending Sales Volume           |
| 15 +13.3% | 15           | 17           | +13.3% | 15           | 17           | Closed Sales Count             |
| 50 +18.7% | \$3,494,750  | \$4,148,618  | +18.7% | \$3,494,750  | \$4,148,618  | Closed Sales Volume            |
| 33 +4.7%  | \$232,983    | \$244,036    | +4.7%  | \$232,983    | \$244,036    | Average Sales Price            |
| 00 -1%    | \$202,000    | \$200,000    | -1%    | \$202,000    | \$200,000    | Median Sales Price             |