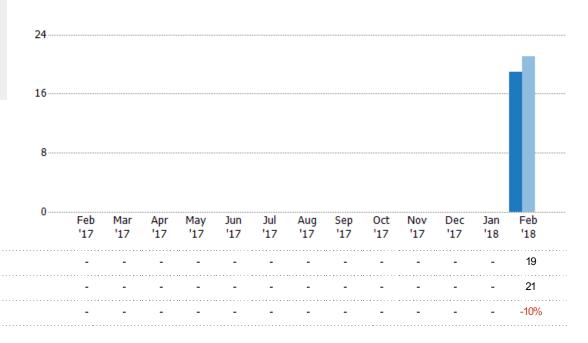

#### **Closed Sales**

The total number of single-family, condominium and townhome properties sold each month.

## Summary of Key Listing and Sales Metrics

A summary of the key metrics selected to be included in the report. MLS sources where licensed.

| 17 + / -  | YTD 2017     | YTD 2018     | + / -  | Feb 2017     | Feb 2018     | Key Metrics                    |
|-----------|--------------|--------------|--------|--------------|--------------|--------------------------------|
|           |              |              |        |              |              | isting Activity Charts Metrics |
| 27 -25.9% | 27           | 20           | -25.9% | 27           | 20           | New Listing Count              |
| 00 -38.2% | \$10,833,900 | \$6,696,800  | -38.2% | \$10,833,900 | \$6,696,800  | New Listing Volume             |
| 22 -25.7% | 222          | 165          | -25.7% | 222          | 165          | Active Listing Count           |
| 24 -18.4% | \$91,076,724 | \$74,293,512 | -18.4% | \$91,076,724 | \$74,293,512 | Active Listing Volume          |
| 56 +9.8%  | \$410,256    | \$450,264    | +9.8%  | \$410,256    | \$450,264    | Average Listing Price          |
| 50 +8.1%  | \$276,950    | \$299,500    | +8.1%  | \$276,950    | \$299,500    | Median Listing Price           |
| .5 +1.7%  | 202.5        | 206          | +1.7%  | 202.5        | 206          | Median Daysin RPR              |
| .1 -35.6% | 17.1         | 11           | -      | _            | _            | Months of Inventory            |
| % +3.2%   | 5.86%        | 9.09%        | +_     | _            | _            | Absorption Rate                |
|           |              |              |        |              |              | Sales Activity Charts Metrics  |
| 21 -9.5%  | 21           | 19           | -9.5%  | 21           | 19           | New Pending Sales Count        |
| 50 -10.9% | \$5,451,750  | \$4,856,250  | -10.9% | \$5,451,750  | \$4,856,250  | New Pending Sales Volume       |
| 19 -20.4% | 49           | 39           | -20.4% | 49           | 39           | Pending Sales Count            |
| 50 +0.6%  | \$12,236,150 | \$12,305,214 | +0.6%  | \$12,236,150 | \$12,305,214 | Pending Sales Volume           |
| 15 +13.3% | 15           | 17           | +13.3% | 15           | 17           | Closed Sales Count             |
| 50 +18.7% | \$3,494,750  | \$4,148,618  | +18.7% | \$3,494,750  | \$4,148,618  | Closed Sales Volume            |
| 33 +4.7%  | \$232,983    | \$244,036    | +4.7%  | \$232,983    | \$244,036    | Average Sales Price            |
| 00 -1%    | \$202,000    | \$200,000    | -1%    | \$202,000    | \$200,000    | Median Sales Price             |