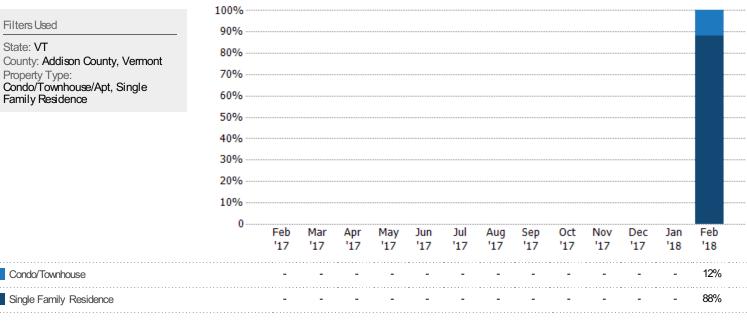

#### Closed Sales by Property Type

The percentage of single-family, condominium and townhome properties sold each month by property type.