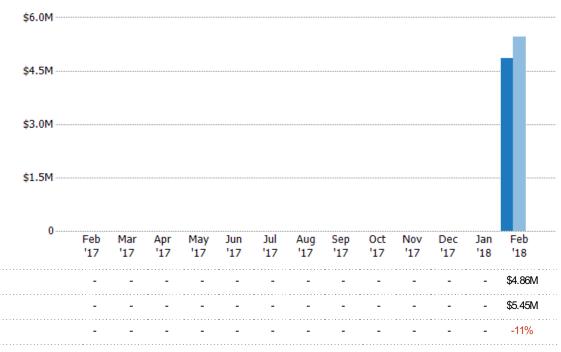

#### Pending Sales Volume

Percent Change from Prior Year

Current Year

Prior Year

The sum of the sales price of single-family, condominium and townhome properties with accepted offers that were available at the end of each month.

State: VT
County: Addison County, Vermont
Property Type:
Condo/Townhouse/Apt, Single
Family Residence

Current Year

Percent Change from Prior Year