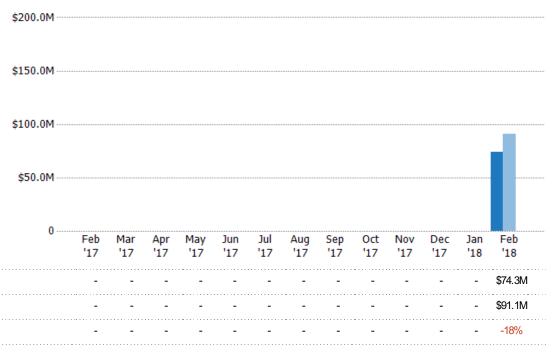

#### **Active Listing Volume**

Percent Change from Prior Year

Current Year

Prior Year

The sum of the listing price of active single-family, condominium and townhome listings at the end of each month.

State: VT
County: Addison County, Vermont
Property Type:
Condo/Townhouse/Apt, Single
Family Residence

## Summary of Key Listing and Sales Metrics

A summary of the key metrics selected to be included in the report. MLS sources where licensed.

| 17 + / -  | YTD 2017     | YTD 2018     | + / -  | Feb 2017     | Feb 2018     | Key Metrics                    |
|-----------|--------------|--------------|--------|--------------|--------------|--------------------------------|
|           |              |              |        |              |              | isting Activity Charts Metrics |
| 27 -25.9% | 27           | 20           | -25.9% | 27           | 20           | New Listing Count              |
| 00 -38.2% | \$10,833,900 | \$6,696,800  | -38.2% | \$10,833,900 | \$6,696,800  | New Listing Volume             |
| 22 -25.7% | 222          | 165          | -25.7% | 222          | 165          | Active Listing Count           |
| 24 -18.4% | \$91,076,724 | \$74,293,512 | -18.4% | \$91,076,724 | \$74,293,512 | Active Listing Volume          |
| 56 +9.8%  | \$410,256    | \$450,264    | +9.8%  | \$410,256    | \$450,264    | Average Listing Price          |
| 50 +8.1%  | \$276,950    | \$299,500    | +8.1%  | \$276,950    | \$299,500    | Median Listing Price           |
| .5 +1.7%  | 202.5        | 206          | +1.7%  | 202.5        | 206          | Median Daysin RPR              |
| .1 -35.6% | 17.1         | 11           | -      | _            | _            | Months of Inventory            |
| % +3.2%   | 5.86%        | 9.09%        | +_     | _            | _            | Absorption Rate                |
|           |              |              |        |              |              | Sales Activity Charts Metrics  |
| 21 -9.5%  | 21           | 19           | -9.5%  | 21           | 19           | New Pending Sales Count        |
| 50 -10.9% | \$5,451,750  | \$4,856,250  | -10.9% | \$5,451,750  | \$4,856,250  | New Pending Sales Volume       |
| 19 -20.4% | 49           | 39           | -20.4% | 49           | 39           | Pending Sales Count            |
| 50 +0.6%  | \$12,236,150 | \$12,305,214 | +0.6%  | \$12,236,150 | \$12,305,214 | Pending Sales Volume           |
| 15 +13.3% | 15           | 17           | +13.3% | 15           | 17           | Closed Sales Count             |
| 50 +18.7% | \$3,494,750  | \$4,148,618  | +18.7% | \$3,494,750  | \$4,148,618  | Closed Sales Volume            |
| 33 +4.7%  | \$232,983    | \$244,036    | +4.7%  | \$232,983    | \$244,036    | Average Sales Price            |
| 00 -1%    | \$202,000    | \$200,000    | -1%    | \$202,000    | \$200,000    | Median Sales Price             |