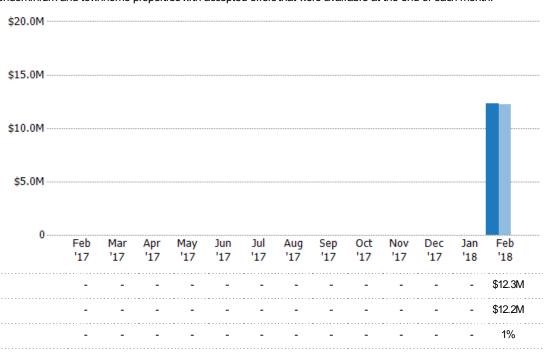

#### Pending Sales Volume

Percent Change from Prior Year

Current Year

Prior Year

The sum of the sales price of single-family, condominium and townhome properties with accepted offers that were available at the end of each month.

State: VT
County: Addison County, Vermont
Property Type:
Condo/Townhouse/Apt, Single
Family Residence

Current Year

Percent Change from Prior Year