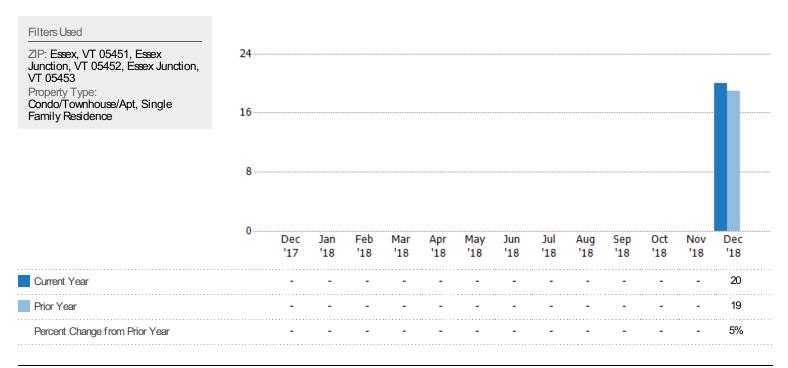

### New Pending Sales Volume

The sum of the sales price of residential properties with accepted offers that were added each month.

合