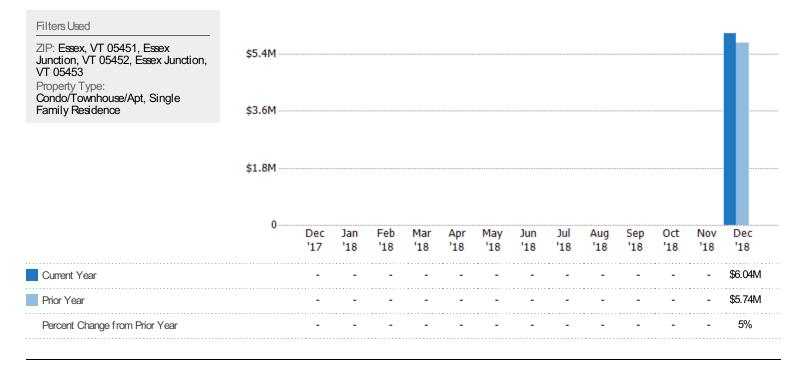

# Pending Sales

The number of residential properties with accepted offers that were available at the end each month.