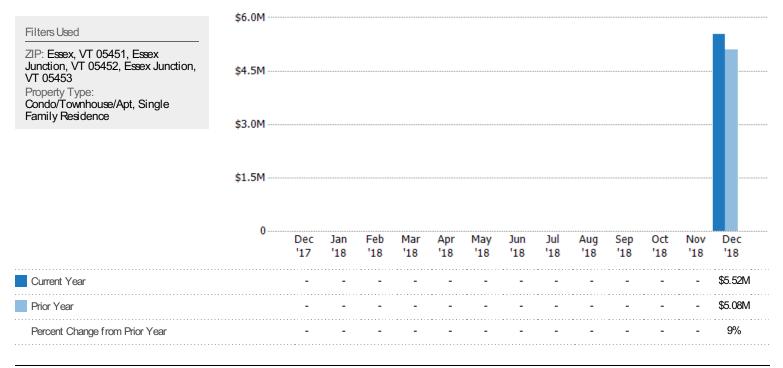

# **Closed Sales Volume**

The sum of the sales price of residential properties sold each month.

合