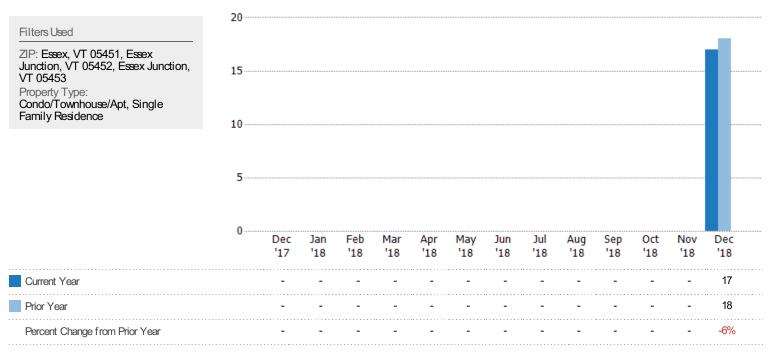

|         | -          | -          | -          | -          | -          | -          | -          | -          | -          | -          | -          | -          | \$7.57M    |
| Percent Change from Prior Year                                                 |         | -          | -          | -          | -          | -          | -          | -          | -          | -          | -          | -          | -          | 56%        |
|                                                                                |         |            |            |            |            |            |            |            |            |            |            |            |            |            |





## Closed Sales

The total number of residential properties sold each month.



# **Closed Sales Volume**

The sum of the sales price of residential properties sold each month.





合



# Closed Sales by Property Type

The percentage of residential properties sold each month by property type.

|                                                                    | 100% |     |     |     |     |     |            |     |     |     |     |     |     |     |  |
|--------------------------------------------------------------------|------|-----|-----|-----|-----|-----|------------|-----|-----|-----|-----|-----|-----|-----|--|
| Filters Used                                                       | 90%  |     |     |     |     |     |            |     |     |     |     |     |     |     |  |
| ZIP: Essex, VT 05451, Essex<br>Junction, VT 05452, Essex Junction, | 80%  |     |