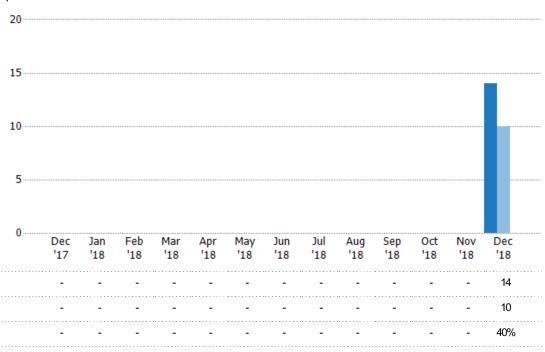

#### **New Pending Sales**

The number of residential properties with accepted offers that were added each month.