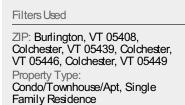

#### **Active Listings**

The number of active residential listings at the end of each month.

15

| 0          |            |            |            |            |            |            |            |            |            |            |            |            |  |
|------------|------------|------------|------------|------------|------------|------------|------------|------------|------------|------------|------------|------------|--|
| Dec<br>'17 | Jan<br>'18 | Feb<br>'18 | Mar<br>'18 | Apr<br>'18 | May<br>'18 | Jun<br>'18 | Jul<br>'18 | Aug<br>'18 | Sep<br>'18 | Oct<br>'18 | Nov<br>'18 | Dec<br>'18 |  |
| <br>-      | -          | -          | -          | -          | -          | -          | -          | -          | -          | -          | -          | 57         |  |
| -          | -          | -          | -          | -          | -          | -          | -          | -          | -          | -          | -          | 30         |  |
| -          | -          | -          | -          | -          | -          | -          | -          | -          | -          | -          | -          | 24         |  |