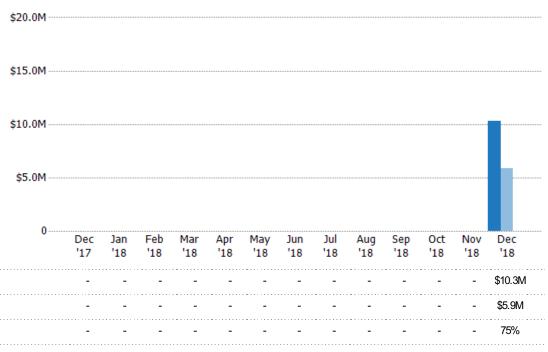

#### Pending Sales Volume

Percent Change from Prior Year

Current Year

Prior Year

The sum of the sales price of residential properties with accepted offers that were available at the end of each month.

Filters Used

ZIP: Burlington, VT 05408,
Colchester, VT 05439, Colchester,
VT 05446, Colchester, VT 05449
Property Type:
Condo/Townhouse/Apt, Single
Family Residence

Current Year

Percent Change from Prior Year