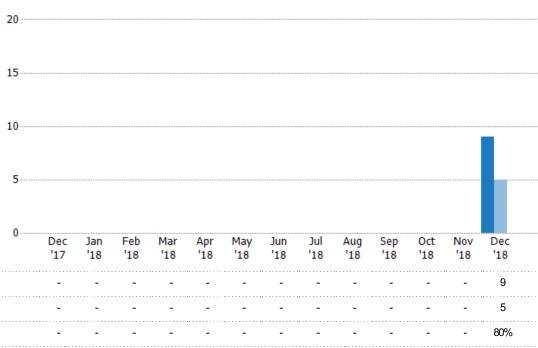

#### **New Listings**

Family Residence

Current Year

Prior Year

The number of new residential listings that were added each month.

Filters Used

ZIP: Burlington, VT 05408,
Colchester, VT 05439, Colchester,
VT 05446, Colchester, VT 05449
Property Type:
Condo/Townhouse/Apt, Single

## Summary of Key Listing and Sales Metrics

A summary of the key metrics selected to be included in the report. MLS sources where licensed.

| Key Metrics                     | Dec 2018     | Dec 2017     | + / -  | YTD 2018    | YTD 2017    | + / -  |
|---------------------------------|--------------|--------------|--------|-------------|-------------|--------|
| Listing Activity Charts Metrics |              |              |        |             |             |        |
| New Listing Count               | 9            | 5            | +80%   | 9           | 5           | +80%   |
| New Listing Volume              | \$2,658,500  | \$2,024,800  | +31.3% | \$2,658,500 | \$2,024,800 | +31.3% |
| Active Listing Count            | 57           | 71           | -19.7% | NA          | NA          |        |
| Active Listing Volume           | \$27,974,699 | \$36,518,525 | -23.4% | NA          | NA          |        |
| Average Listing Price           | \$490,784    | \$514,345    | -4.6%  | \$490,784   | \$514,345   | -4.6%  |
| Median Listing Price            | \$390,800    | \$399,900    | -2.3%  | \$390,800   | \$399,900   | -2.3%  |
| Median Days in RPR              | 105          | 125          | -16%   | 105         | 125         | -16%   |
| Months of Inventory             | _            | _            | -      | 2.5         | 3.2         | -23.2% |
| Absorption Rate                 | _            | _            | +_     | 40.35%      | 30.99%      | +9.4%  |
| Sales Activity Charts Metrics   |              |              |        |             |             |        |
| New Pending Sales Count         | 14           | 10           | +40%   | 14          | 10          | +40%   |
| New Pending Sales Volume        | \$4,176,875  | \$2,304,200  | +81.3% | \$4,176,875 | \$2,304,200 | +81.3% |
| Pending Sales Count             | 30           | 21           | +42.9% | N/A         | NA          |        |
| Pending Sales Volume            | \$10,326,630 | \$5,895,400  | +75.2% | N/A         | NA          |        |
| Closed Sales Count              | 24           | 23           | +4.3%  | 24          | 23          | +4.3%  |
| Closed Sales Volume             | \$7,425,301  | \$6,203,890  | +19.7% | \$7,425,301 | \$6,203,890 | +19.7% |
| Average Sales Price             | \$309,388    | \$269,734    | +14.7% | \$309,388   | \$269,734   | +14.7% |
| Median Sales Price              | \$297,500    | \$270,000    | +10.2% | \$297,500   | \$270,000   | +10.2% |