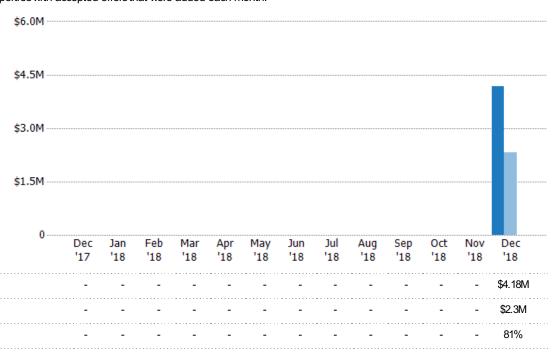

#### New Pending Sales Volume

Percent Change from Prior Year

The sum of the sales price of residential properties with accepted offers that were added each month.

Filters Used

ZIP: Burlington, VT 05408,
Colchester, VT 05439, Colchester,
VT 05446, Colchester, VT 05449
Property Type:
Condo/Townhouse/Apt, Single
Family Residence

Current Year

Percent Change from Prior Year