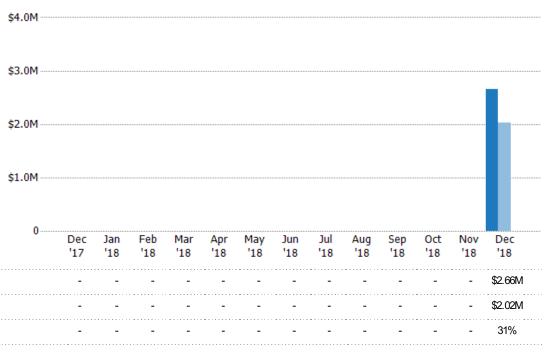

#### New Listing Volume

Percent Change from Prior Year

The sum of the listing price of residential listings that were added each month.

Eilters Used

ZIP: Burlington, VT 05408,
Colchester, VT 05439, Colchester,
VT 05446, Colchester, VT 05449
Property Type:
Condo/Townhouse/Apt, Single
Family Residence

## Summary of Key Listing and Sales Metrics

A summary of the key metrics selected to be included in the report. MLS sources where licensed.

| Key Metrics                     | Dec 2018     | Dec 2017     | + / -  | YTD 2018    | YTD 2017    | + / -  |
|---------------------------------|--------------|--------------|--------|-------------|-------------|--------|
| Listing Activity Charts Metrics |              |              |        |             |             |        |
| New Listing Count               | 9            | 5            | +80%   | 9           | 5           | +80%   |
| New Listing Volume              | \$2,658,500  | \$2,024,800  | +31.3% | \$2,658,500 | \$2,024,800 | +31.3% |
| Active Listing Count            | 57           | 71           | -19.7% | NA          | NA          |        |
| Active Listing Volume           | \$27,974,699 | \$36,518,525 | -23.4% | NA          | NA          |        |
| Average Listing Price           | \$490,784    | \$514,345    | -4.6%  | \$490,784   | \$514,345   | -4.6%  |
| Median Listing Price            | \$390,800    | \$399,900    | -2.3%  | \$390,800   | \$399,900   | -2.3%  |
| Median Days in RPR              | 105          | 125          | -16%   | 105         | 125         | -16%   |
| Months of Inventory             | _            | _            | -      | 2.5         | 3.2         | -23.2% |
| Absorption Rate                 | _            | _            | +_     | 40.35%      | 30.99%      | +9.4%  |
| Sales Activity Charts Metrics   |              |              |        |             |             |        |
| New Pending Sales Count         | 14           | 10           | +40%   | 14          | 10          | +40%   |
| New Pending Sales Volume        | \$4,176,875  | \$2,304,200  | +81.3% | \$4,176,875 | \$2,304,200 | +81.3% |
| Pending Sales Count             | 30           | 21           | +42.9% | N/A         | NA          |        |
| Pending Sales Volume            | \$10,326,630 | \$5,895,400  | +75.2% | N/A         | NA          |        |
| Closed Sales Count              | 24           | 23           | +4.3%  | 24          | 23          | +4.3%  |
| Closed Sales Volume             | \$7,425,301  | \$6,203,890  | +19.7% | \$7,425,301 | \$6,203,890 | +19.7% |
| Average Sales Price             | \$309,388    | \$269,734    | +14.7% | \$309,388   | \$269,734   | +14.7% |
| Median Sales Price              | \$297,500    | \$270,000    | +10.2% | \$297,500   | \$270,000   | +10.2% |