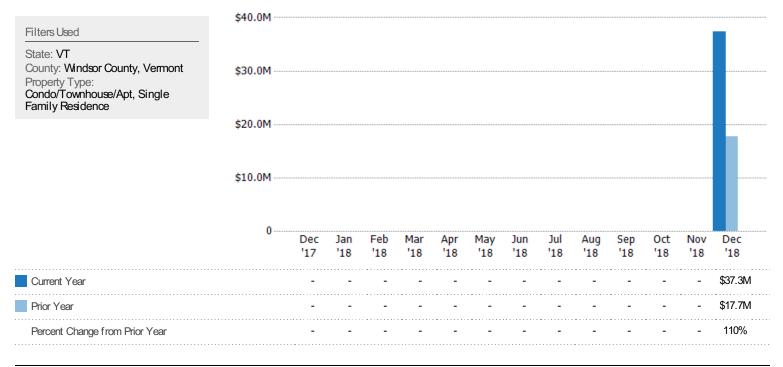

# Pending Sales Volume

The sum of the sales price of residential properties with accepted offers that were available at the end of each month.

囼