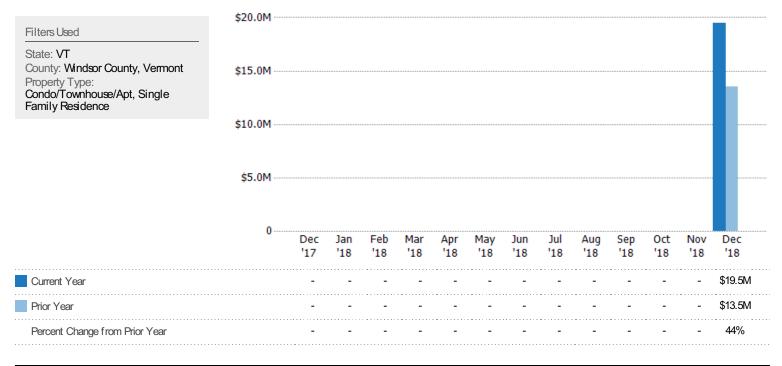

# Pending Sales Volume

The sum of the sales price of residential properties with accepted offers that were available at the end of each month.

囼