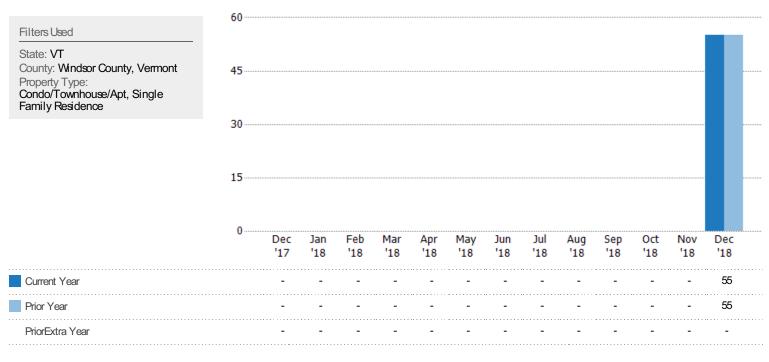

|    | -   | -   | -   | -   | -   | -   | -   | -   | -   | -   | -   | -   | 31% |
|                                                                                                                                   |    |     |     |     |     |     |     |     |     |     |     |     |     |     |

#### New Pending Sales Volume

The sum of the sales price of residential properties with accepted offers that were added each month.





# Pending Sales

The number of residential properties with accepted offers that were available at the end each month.



# Pending Sales Volume

The sum of the sales price of residential properties with accepted offers that were available at the end of each month.



囼



#### Closed Sales

The total number of residential properties sold each month.



#### **Closed Sales Volume**

The sum of the sales price of residential properties sold each month.

| Filters Used                                                                                                      | \$20.0M |            |            |            |            |            |            |            |            |            |            |            |            |            |
|-------------------------------------------------------------------------------------------------------------------|---------|------------|------------|------------|------------|------------|------------|------------|------------|------------|------------|------------|------------|------------|
| State: VT<br>County: Windsor County, Vermont<br>Property Type:<br>Condo/Townhouse/Apt, Single<br>Fami