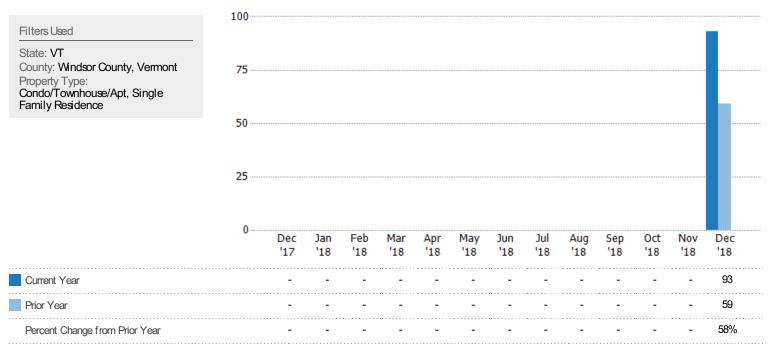

# Pending Sales

The number of residential properties with accepted offers that were available at the end each month.