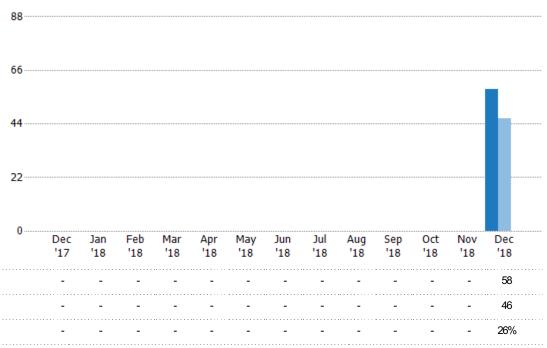

### **New Listings**

The number of new residential listings that were added each month.

### Active/Pending/Sold Units

The number of residential properties that were Active, Pending and Sold each month.

| Fil | ltare | П | haal |
|-----|-------|---|------|

Current Year Prior Year

Change from Prior Year

State: VT

County: Windham County, Vermont

Property Type: Condo/Townhouse/Apt, Single

Family Residence

| 450  300  150  Dec Jan Feb Mar Apr May Jun Jul Aug Sep Oct '17 '18 '18 '18 '18 '18 '18 '18 '18 '18 '18 |     |            |
|--------------------------------------------------------------------------------------------------------|-----|------------|
| 150                                                                                                    |     |            |
| 0                                                                                                      |     |            |
| •                                                                                                      |     |            |
| Dec Jan Feb Mar Apr May Jun Jul Aug Sep Oct '17 '18 '18 '18 '18 '18 '18 '18 '18 '18 '18                |     |            |
| 1, 10 10 10 10 10 10 10 10 10                                                                          | 10V | Dec<br>'18 |
|                                                                                                        |     |            |
|                                                                                                        | 10  | 55°        |