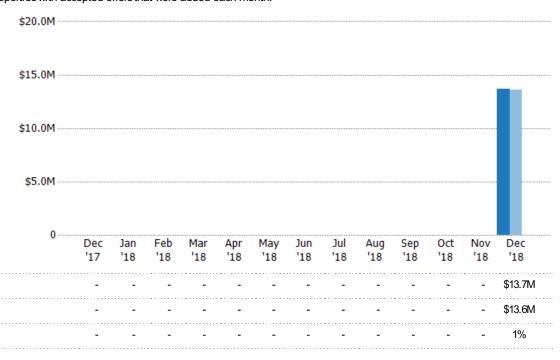

#### **New Pending Sales**

The number of residential properties with accepted offers that were added each month.

### New Pending Sales Volume

Percent Change from Prior Year

The sum of the sales price of residential properties with accepted offers that were added each month.

State: VT
County: Windham County, Vermont
Property Type:
Condo/Townhouse/Apt, Single
Family Residence

Current Year

Percent Change from Prior Year