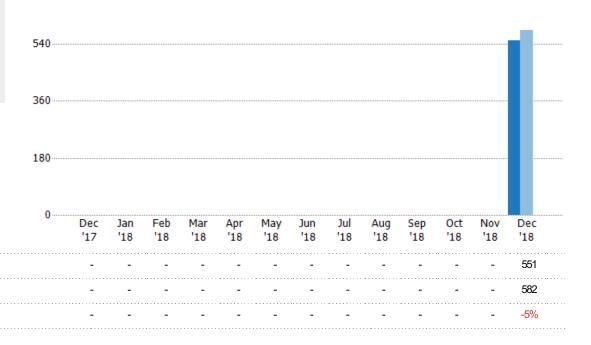

#### **Active Listings**

The number of active residential listings at the end of each month.