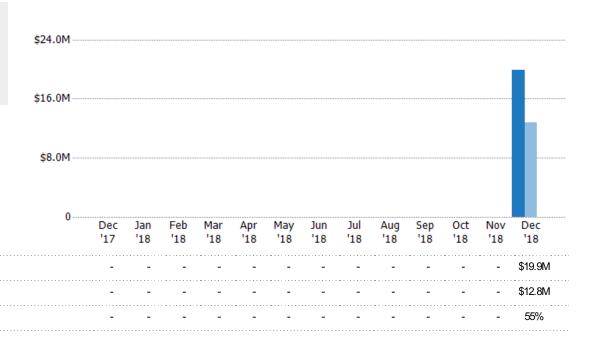

### New Listing Volume

Percent Change from Prior Year

Current Year
Prior Year

The sum of the listing price of residential listings that were added each month.

State: VT
County: Windham County, Vermont
Property Type:
Condo/Townhouse/Apt, Single
Family Residence