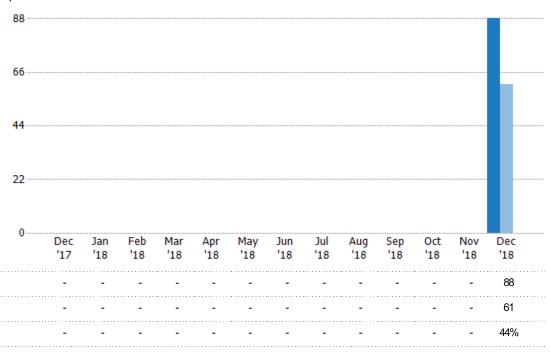

#### **Pending Sales**

The number of residential properties with accepted offers that were available at the end each month.