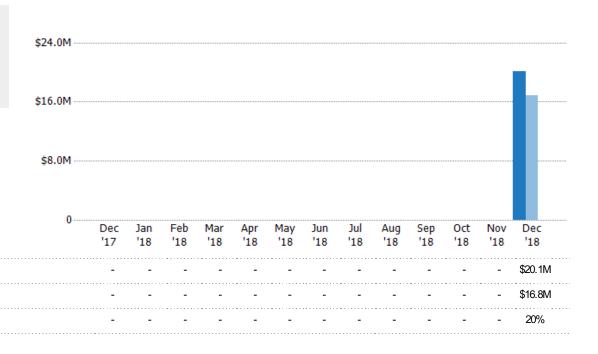

### Pending Sales Volume

Percent Change from Prior Year

Current Year

Prior Year

The sum of the sales price of residential properties with accepted offers that were available at the end of each month.

State: VT
County: Windham County, Vermont
Property Type:
Condo/Townhouse/Apt, Single
Family Residence

Current Year

Percent Change from Prior Year

Prior Year

1/19/2019

9 of 14