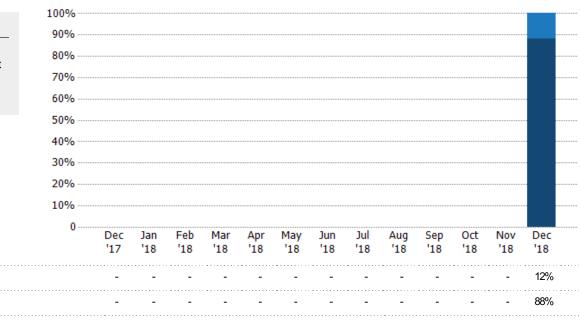

#### **Absorption Rate**

The percentage of inventory sold per month.

State: VT

County: Windham County, Vermont

Property Type: Condo/Townhouse/Apt, Single

Family Residence

| 15% |  |
|-----|--|
|     |  |

10%

| 0   |     |     |     |     |     |     |     |     |     |     |     |     |
|-----|-----|-----|-----|-----|-----|-----|-----|-----|-----|-----|-----|-----|
| Dec | Jan | Feb | Mar | Apr | May | Jun | Jul | Aug | Sep | Oct | Nov | Dec |
| '17 | '18 | '18 | '18 | '18 | '18 | '18 | '18 | '18 | '18 | '18 | '18 | '18 |
| -   | -   | -   |     | -   |     |     |     | -   |     |     |     | 14% |
| -   | -   | -   | -   | -   | -   | -   | -   |     | -   |     | -   | 10% |
| -   | -   | -   | -   | -   | -   | -   | -   | -   | -   | -   | -   | -4% |