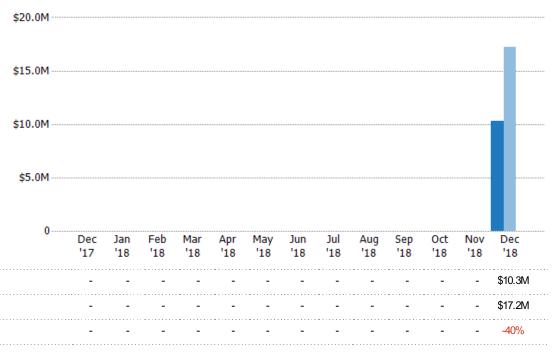

#### **Closed Sales Volume**

Percent Change from Prior Year

Current Year
Prior Year

The sum of the sales price of residential properties sold each month.

State: VT
County: Windham County, Vermont
Property Type:
Condo/Townhouse/Apt, Single
Family Residence

Current Year

Percent Change from Prior Year