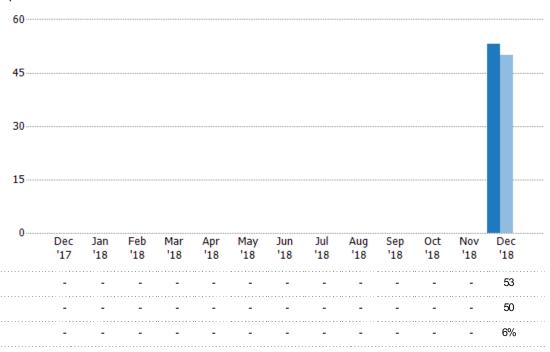

#### **New Pending Sales**

The number of residential properties with accepted offers that were added each month.

### New Pending Sales Volume

Percent Change from Prior Year

The sum of the sales price of residential properties with accepted offers that were added each month.

State: VT
County: Windham County, Vermont
Property Type:
Condo/Townhouse/Apt, Single
Family Residence

Current Year

Percent Change from Prior Year