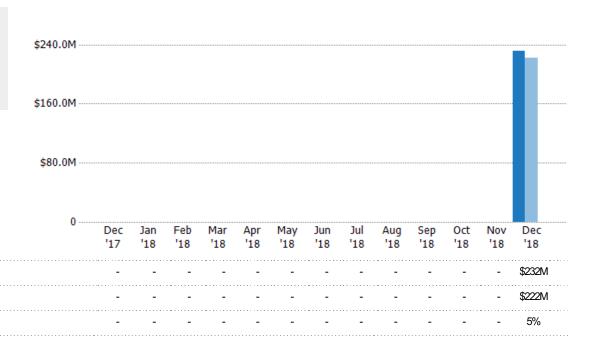

### **Active Listing Volume**

Percent Change from Prior Year

Current Year
Prior Year

The sum of the listing price of active residential listings at the end of each month.

State: VT
County: Windham County, Vermont
Property Type:
Condo/Townhouse/Apt, Single
Family Residence