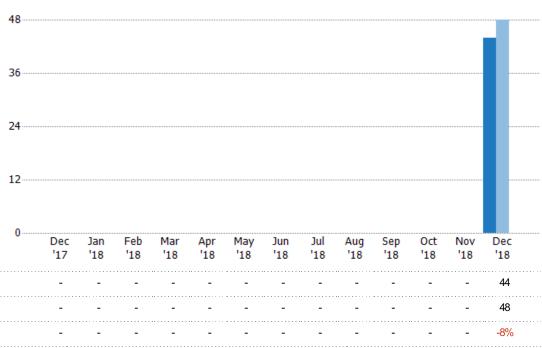

#### **Closed Sales Volume**

Percent Change from Prior Year

Current Year

Prior Year

The sum of the sales price of residential properties sold each month.

State: VT
County: Washington County,
Vermont
Property Type:
Condo/Townhouse/Apt, Single
Family Residence

Current Year

Percent Change from Prior Year