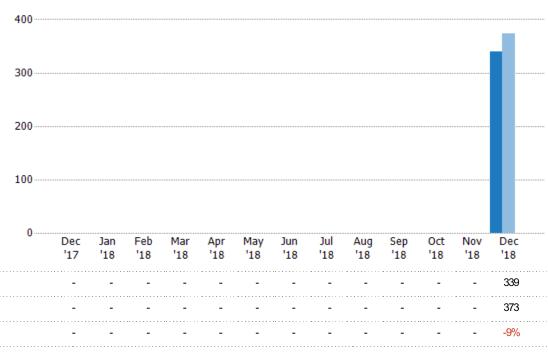

#### **Active Listings**

The number of active residential listings at the end of each month.

#### **Active Listing Volume**

Percent Change from Prior Year

Current Year

Prior Year

The sum of the listing price of active residential listings at the end of each month.

Filters Used

State: VT
County: Washington County,
Vermont
Property Type:
Condo/Townhouse/Apt, Single
Family Residence

Current Year

Percent Change from Prior Year