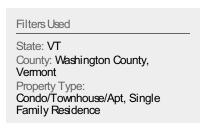

#### **Pending Sales**

The number of residential properties with accepted offers that were available at the end each month.