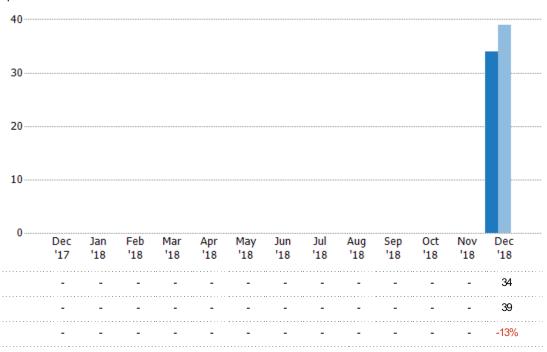

#### **New Pending Sales**

The number of residential properties with accepted offers that were added each month.