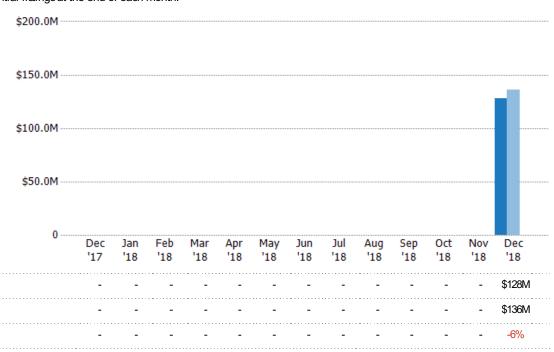

#### **Active Listing Volume**

Percent Change from Prior Year

Current Year

Prior Year

The sum of the listing price of active residential listings at the end of each month.

Filters Used

State: VT
County: Washington County,
Vermont
Property Type:
Condo/Townhouse/Apt, Single
Family Residence

Current Year

Percent Change from Prior Year