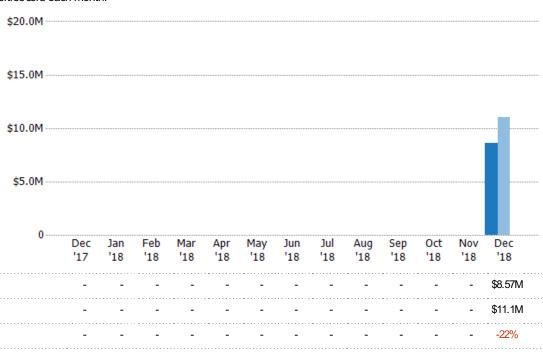

#### Closed Sales by Property Type

The percentage of residential properties sold each month by property type.

Filters Used

State: VT

County: Washington County,

Vermont Property Type:

Condo/Townhouse/Apt, Single Family Residence

Condo/Townhouse