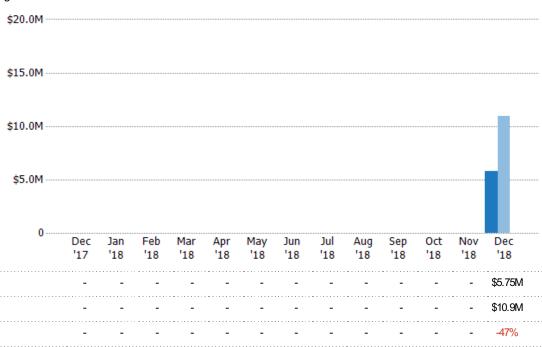

#### New Listing Volume

Percent Change from Prior Year

Current Year

Prior Year

The sum of the listing price of residential listings that were added each month.

State: VT
County: Washington County,
Vermont
Property Type:
Condo/Townhouse/Apt, Single
Family Residence