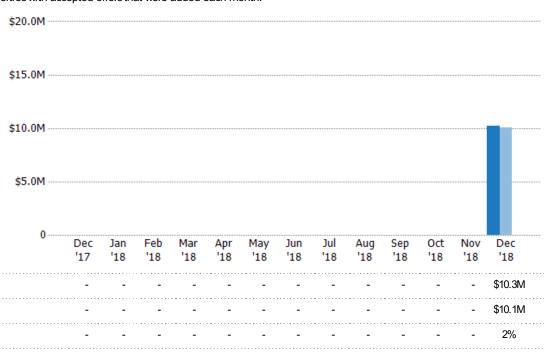

#### New Pending Sales Volume

Percent Change from Prior Year

The sum of the sales price of residential properties with accepted offers that were added each month.

Filters Used

State: VT
County: Washington County,
Vermont
Property Type:
Condo/Townhouse/Apt, Single
Family Residence

Current Year

Percent Change from Prior Year