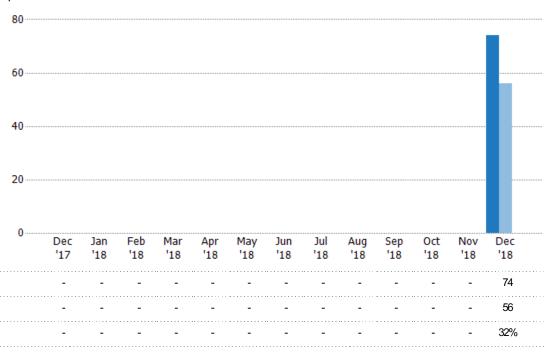

#### Pending Sales Volume

Percent Change from Prior Year

Current Year

Prior Year

The sum of the sales price of residential properties with accepted offers that were available at the end of each month.

State: VT
County: Washington County,
Vermont
Property Type:
Condo/Townhouse/Apt, Single
Family Residence

Current Year

Percent Change from Prior Year