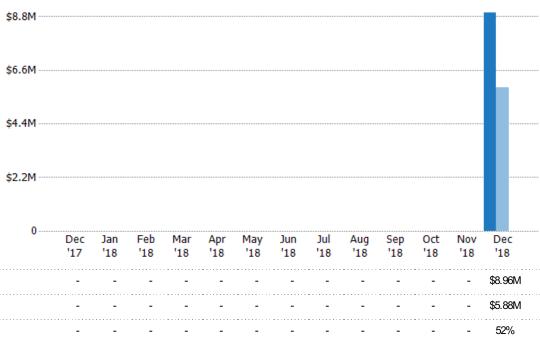

#### New Pending Sales Volume

Percent Change from Prior Year

The sum of the sales price of residential properties with accepted offers that were added each month.

State: VT
County: Rutland County, Vermont
Property Type:
Condo/Townhouse/Apt, Single
Family Residence

Current Year

Percent Change from Prior Year