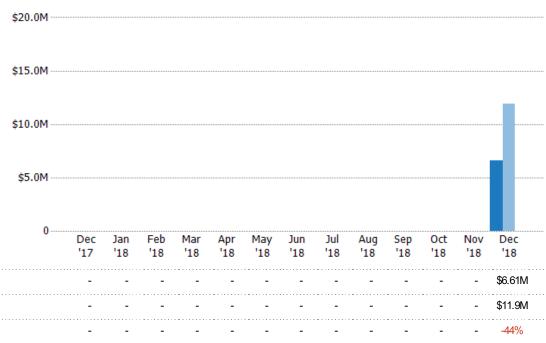

#### **Closed Sales Volume**

Percent Change from Prior Year

Current Year

Prior Year

The sum of the sales price of residential properties sold each month.

State: VT
County: Rutland County, Vermont
Property Type:
Condo/Townhouse/Apt, Single
Family Residence

Current Year

Percent Change from Prior Year