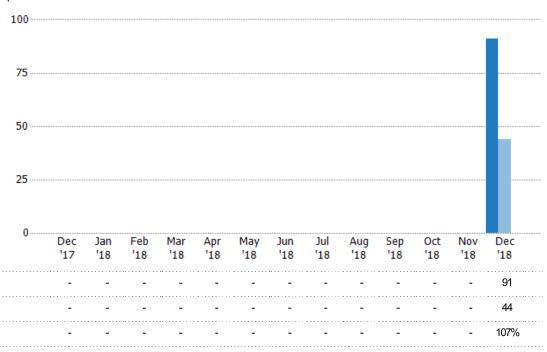

#### Pending Sales Volume

Percent Change from Prior Year

Current Year
Prior Year

The sum of the sales price of residential properties with accepted offers that were available at the end of each month.

Filters Used
State: VT
County: Rutland County, Vermont
Property Type:
Condo/Townhouse/Apt, Single
Family Residence

Current Year

Percent Change from Prior Year