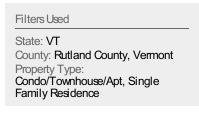

#### **Pending Sales**

The number of residential properties with accepted offers that were available at the end each month.