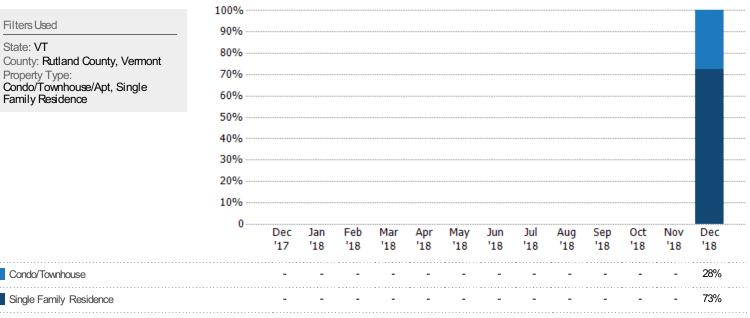

#### Closed Sales by Property Type

The percentage of residential properties sold each month by property type.

Filters Used

State: VT

County: Rutland County, Vermont

Family Residence