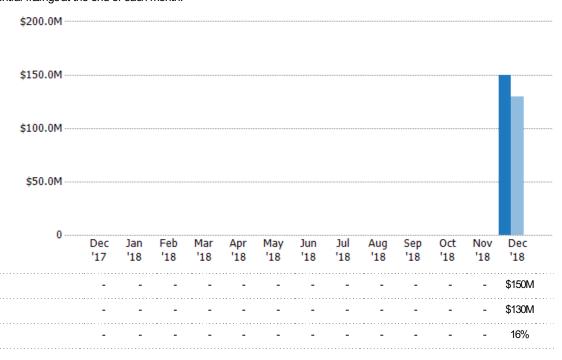

### **Active Listing Volume**

Percent Change from Prior Year

Current Year

Prior Year

The sum of the listing price of active residential listings at the end of each month.

State: VT
County: Rutland County, Vermont
Property Type:
Condo/Townhouse/Apt, Single
Family Residence