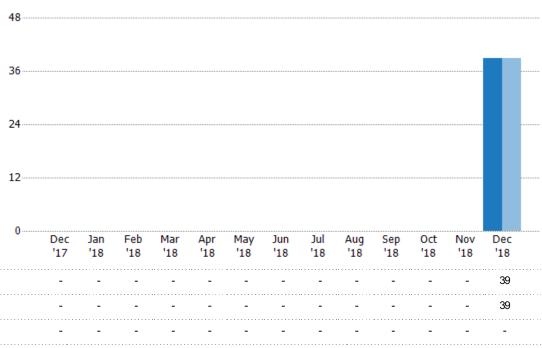

#### **New Listings**

The number of new residential listings that were added each month.