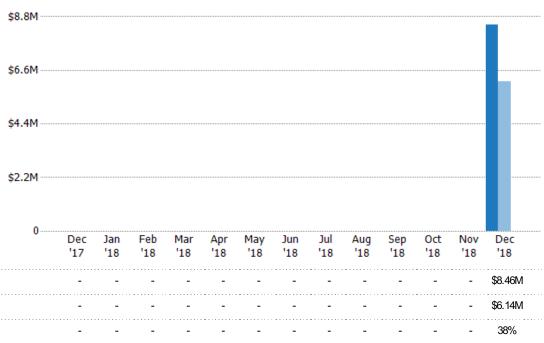

### New Listing Volume

Current Year

PriorExtra Year

Prior Year

The sum of the listing price of residential listings that were added each month.

State: VT
County: Rutland County, Vermont
Property Type:
Condo/Townhouse/Apt, Single
Family Residence