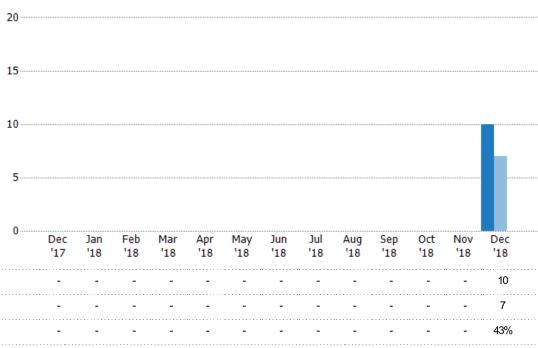

#### **New Listings**

The number of new residential listings that were added each month.