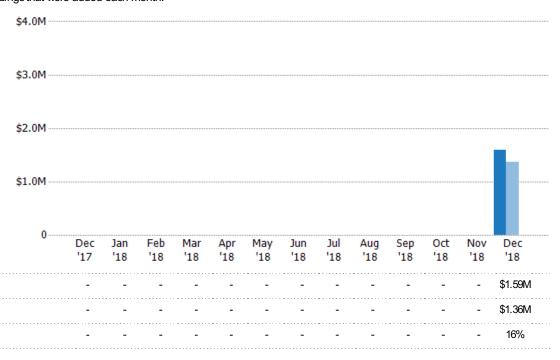

#### **New Listing Volume**

Percent Change from Prior Year

Current Year

Prior Year

The sum of the listing price of residential listings that were added each month.

Filters Used

State: VT
County: Orange County, Vermont
Property Type:
Condo/Townhouse/Apt, Single
Family Residence