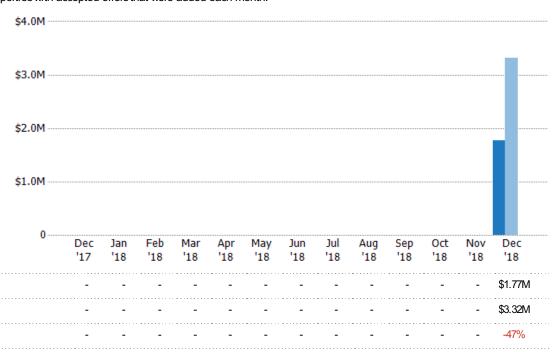

#### New Pending Sales Volume

Percent Change from Prior Year

The sum of the sales price of residential properties with accepted offers that were added each month.

Filters Used

State: VT
County: Orange County, Vermont
Property Type:
Condo/Townhouse/Apt, Single
Family Residence