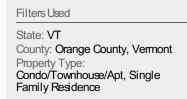

#### Pending Sales Volume

Percent Change from Prior Year

Current Year

Prior Year

The sum of the sales price of residential properties with accepted offers that were available at the end of each month.

Current Year

Percent Change from Prior Year