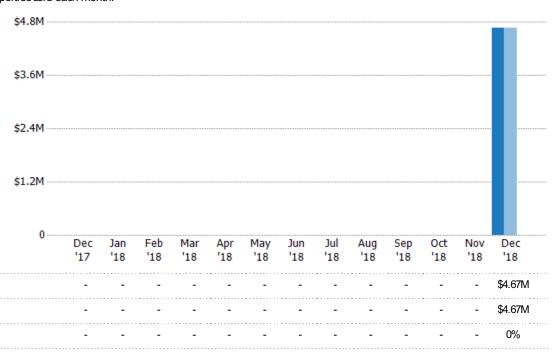

#### **Closed Sales Volume**

Percent Change from Prior Year

Current Year

Prior Year

The sum of the sales price of residential properties sold each month.

Filters Used

State: VT
County: Orange County, Vermont
Property Type:
Condo/Townhouse/Apt, Single
Family Residence

## Summary of Key Listing and Sales Metrics

A summary of the key metrics selected to be included in the report. MLS sources where licensed.

| Key Metrics                    | Dec 2018     | Dec 2017     | + / -  | YTD 2018    | YTD 2017    | + / -  |
|--------------------------------|--------------|--------------|--------|-------------|-------------|--------|
| isting Activity Charts Metrics |              |              |        |             |             |        |
| New Listing Count              | 10           | 7            | +42.9% | 10          | 7           | +42.9% |
| New Listing Volume             | \$1,587,100  | \$1,362,900  | +16.5% | \$1,587,100 | \$1,362,900 | +16.5% |
| Active Listing Count           | 151          | 152          | -0.7%  | NA          | N/A         |        |
| Active Listing Volume          | \$46,088,778 | \$41,209,648 | +11.8% | NA          | N/A         |        |
| Average Listing Price          | \$305,224    | \$271,116    | +12.6% | \$305,224   | \$271,116   | +12.6% |
| Median Listing Price           | \$229,000    | \$227,000    | +0.9%  | \$229,000   | \$227,000   | +0.9%  |
| Median Daysin RPR              | 175          | 171.5        | +2%    | 175         | 171.5       | +2%    |
| Months of Inventory            | _            | _            | -      | 7.2         | 8.4         | -14.8% |
| Absorption Rate                | _            | _            | +-     | 13.91%      | 11.84%      | +2.1%  |
| Gales Activity Charts Metrics  |              |              | 1      |             |             |        |
| New Pending Sales Count        | 9            | 17           | -47.1% | 9           | 17          | -47.1% |
| New Pending Sales Volume       | \$1,765,900  | \$3,319,800  | -46.8% | \$1,765,900 | \$3,319,800 | -46.8% |
| Pending Sales Count            | 26           | 30           | -13.3% | N/A         | N/A         |        |
| Pending Sales Volume           | \$5,914,700  | \$6,543,500  | -9.6%  | N/A         | N/A         |        |
| Closed Sales Count             | 23           | 21           | +9.5%  | 23          | 21          | +9.5%  |
| Closed Sales Volume            | \$4,672,300  | \$4,671,400  | +0%    | \$4,672,300 | \$4,671,400 | +0%    |
| Average Sales Price            | \$203,143    | \$222,448    | -8.7%  | \$203,143   | \$222,448   | -8.7%  |
| Median Sales Price             | \$195,000    | \$180,000    | +8.3%  | \$195,000   | \$180,000   | +8.3%  |