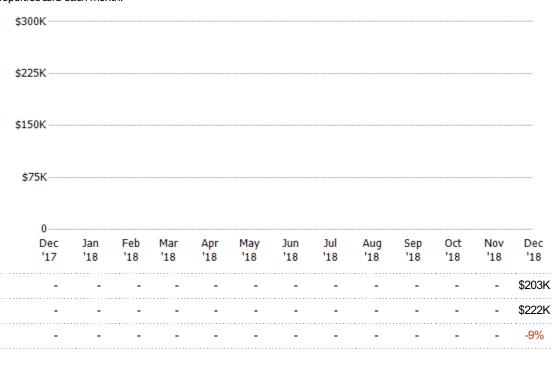

#### **Average Sales Price**

Single Family Residence

The average sales price of the residential properties sold each month.

| Filters Used                   |
|--------------------------------|
| State: VT                      |
| County: Orange County, Vermont |
| Property Type:                 |
| Condo/Townhouse/Apt, Single    |
| Family Residence               |

## Summary of Key Listing and Sales Metrics

A summary of the key metrics selected to be included in the report. MLS sources where licensed.

| Key Metrics                    | Dec 2018     | Dec 2017     | + / -  | YTD 2018    | YTD 2017    | + / -  |
|--------------------------------|--------------|--------------|--------|-------------|-------------|--------|
| isting Activity Charts Metrics |              |              |        |             |             |        |
| New Listing Count              | 10           | 7            | +42.9% | 10          | 7           | +42.9% |
| New Listing Volume             | \$1,587,100  | \$1,362,900  | +16.5% | \$1,587,100 | \$1,362,900 | +16.5% |
| Active Listing Count           | 151          | 152          | -0.7%  | NA          | N/A         |        |
| Active Listing Volume          | \$46,088,778 | \$41,209,648 | +11.8% | NA          | N/A         |        |
| Average Listing Price          | \$305,224    | \$271,116    | +12.6% | \$305,224   | \$271,116   | +12.6% |
| Median Listing Price           | \$229,000    | \$227,000    | +0.9%  | \$229,000   | \$227,000   | +0.9%  |
| Median Daysin RPR              | 175          | 171.5        | +2%    | 175         | 171.5       | +2%    |
| Months of Inventory            | _            | _            | -      | 7.2         | 8.4         | -14.8% |
| Absorption Rate                | _            | _            | +-     | 13.91%      | 11.84%      | +2.1%  |
| Gales Activity Charts Metrics  |              |              | 1      |             |             |        |
| New Pending Sales Count        | 9            | 17           | -47.1% | 9           | 17          | -47.1% |
| New Pending Sales Volume       | \$1,765,900  | \$3,319,800  | -46.8% | \$1,765,900 | \$3,319,800 | -46.8% |
| Pending Sales Count            | 26           | 30           | -13.3% | N/A         | N/A         |        |
| Pending Sales Volume           | \$5,914,700  | \$6,543,500  | -9.6%  | N/A         | N/A         |        |
| Closed Sales Count             | 23           | 21           | +9.5%  | 23          | 21          | +9.5%  |
| Closed Sales Volume            | \$4,672,300  | \$4,671,400  | +0%    | \$4,672,300 | \$4,671,400 | +0%    |
| Average Sales Price            | \$203,143    | \$222,448    | -8.7%  | \$203,143   | \$222,448   | -8.7%  |
| Median Sales Price             | \$195,000    | \$180,000    | +8.3%  | \$195,000   | \$180,000   | +8.3%  |