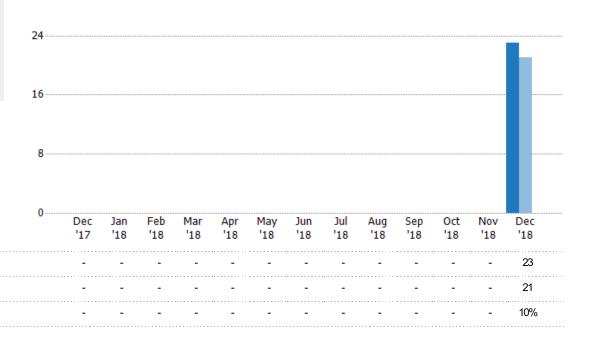

#### **Closed Sales**

The total number of residential properties sold each month.

Filters Used

State: VT
County: Orange County, Vermont
Property Type:
Condo/Townhouse/Apt, Single
Family Residence

## Summary of Key Listing and Sales Metrics

A summary of the key metrics selected to be included in the report. MLS sources where licensed.

| Key Metrics                    | Dec 2018     | Dec 2017     | + / -  | YTD 2018    | YTD 2017    | + / -  |
|--------------------------------|--------------|--------------|--------|-------------|-------------|--------|
| isting Activity Charts Metrics |              |              |        |             |             |        |
| New Listing Count              | 10           | 7            | +42.9% | 10          | 7           | +42.9% |
| New Listing Volume             | \$1,587,100  | \$1,362,900  | +16.5% | \$1,587,100 | \$1,362,900 | +16.5% |
| Active Listing Count           | 151          | 152          | -0.7%  | NA          | N/A         |        |
| Active Listing Volume          | \$46,088,778 | \$41,209,648 | +11.8% | NA          | N/A         |        |
| Average Listing Price          | \$305,224    | \$271,116    | +12.6% | \$305,224   | \$271,116   | +12.6% |
| Median Listing Price           | \$229,000    | \$227,000    | +0.9%  | \$229,000   | \$227,000   | +0.9%  |
| Median Daysin RPR              | 175          | 171.5        | +2%    | 175         | 171.5       | +2%    |
| Months of Inventory            | _            | _            | -      | 7.2         | 8.4         | -14.8% |
| Absorption Rate                | _            | _            | +-     | 13.91%      | 11.84%      | +2.1%  |
| Gales Activity Charts Metrics  |              |              | 1      |             |             |        |
| New Pending Sales Count        | 9            | 17           | -47.1% | 9           | 17          | -47.1% |
| New Pending Sales Volume       | \$1,765,900  | \$3,319,800  | -46.8% | \$1,765,900 | \$3,319,800 | -46.8% |
| Pending Sales Count            | 26           | 30           | -13.3% | N/A         | N/A         |        |
| Pending Sales Volume           | \$5,914,700  | \$6,543,500  | -9.6%  | N/A         | N/A         |        |
| Closed Sales Count             | 23           | 21           | +9.5%  | 23          | 21          | +9.5%  |
| Closed Sales Volume            | \$4,672,300  | \$4,671,400  | +0%    | \$4,672,300 | \$4,671,400 | +0%    |
| Average Sales Price            | \$203,143    | \$222,448    | -8.7%  | \$203,143   | \$222,448   | -8.7%  |
| Median Sales Price             | \$195,000    | \$180,000    | +8.3%  | \$195,000   | \$180,000   | +8.3%  |