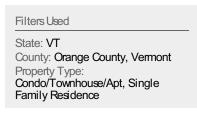

#### **Pending Sales**

The number of residential properties with accepted offers that were available at the end each month.

#### Pending Sales Volume

Percent Change from Prior Year

Current Year

Prior Year

The sum of the sales price of residential properties with accepted offers that were available at the end of each month.

Current Year

Percent Change from Prior Year