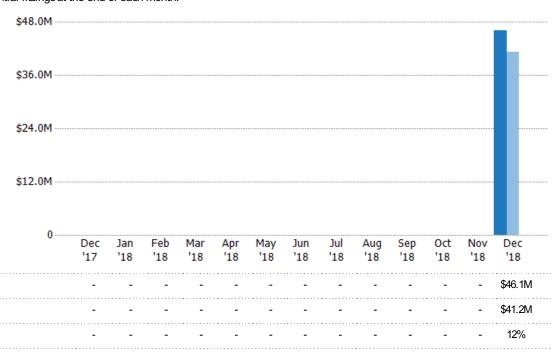

#### **Active Listing Volume**

Percent Change from Prior Year

Current Year

Prior Year

The sum of the listing price of active residential listings at the end of each month.

State: VT
County: Orange County, Vermont
Property Type:
Condo/Townhouse/Apt, Single
Family Residence