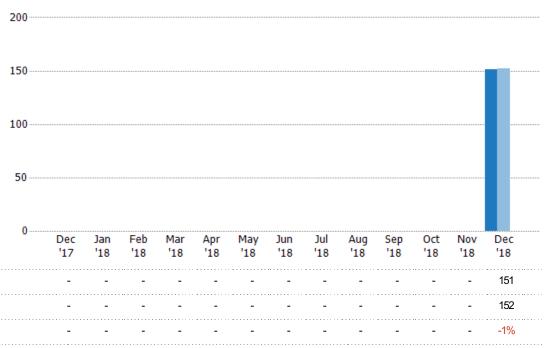

#### **Active Listings**

The number of active residential listings at the end of each month.

#### Active/Pending/Sold Units

The number of residential properties that were Active, Pending and Sold each month.

Current Year Prior Year

Change from Prior Year

|                                                                   | 200 |              |     |                                   |     |                                         |     |     |          |     |     |     |     |
|-------------------------------------------------------------------|-----|--------------|-----|-----------------------------------|-----|-----------------------------------------|-----|-----|----------|-----|-----|-----|-----|
| Filters Used                                                      |     |              |     |                                   |     |                                         |     |     |          |     |     |     |     |
| State: VT                                                         |     |              |     |                                   |     |                                         |     |     |          |     |     |     |     |
| County: Orange County, Vermont                                    | 150 |              |     |                                   |     |                                         |     |     |          |     |     |     |     |
| Property Type:                                                    |     |              |     |                                   |     |                                         |     |     |          |     |     |     |     |
| Property Type:<br>Condo/Townhouse/Apt, Single<br>Family Residence |     |              |     |                                   |     |                                         |     |     |          |     |     |     |     |
| ramily Residence                                                  | 100 |              |     |                                   |     |                                         |     |     |          |     |     |     |     |
|                                                                   | 100 |              |     |                                   |     |                                         |     |     |          |     |     |     |     |
|                                                                   |     |              |     |                                   |     |                                         |     |     |          |     |     |     |     |
|                                                                   |     |              |     |                                   |     |                                         |     |     |          |     |     |     |     |
|                                                                   | 50  |              |     |                                   |     |                                         |     |     |          |     |     |     |     |
|                                                                   |     |              |     |                                   |     |                                         |     |     |          |     |     |     |     |
|                                                                   |     |              |     |                                   |     |                                         |     |     |          |     |     |     |     |
|                                                                   | 0   |              |     |                                   |     |                                         |     |     |          |     |     |     |     |
|                                                                   | Dec | Jan          | Feb | Mar                               | Apr | May                                     | Jun | Jul | Aug      | Sep | Oct | Nov | Dec |
|                                                                   | '17 | '18          | '18 | '18                               | '18 | '18                                     | '18 | '18 | '18      | '18 | '18 | '18 | '18 |
| Active                                                            | _   | _            |     | · · · · · · · · · · · · · · · · · | _   | - · · · · · · · · · · · · · · · · · · · | _   | -   | _        |     |     |     | 151 |
|                                                                   |     |              |     |                                   |     |                                         |     |     |          |     |     |     |     |
| Pending                                                           | -   | -            | -   | -                                 | -   | -                                       | -   | -   | -        | -   | -   | -   | 26  |
| Sold                                                              | _   | -            |     | -                                 | -   | - · · · · · · · · · · · · · · · · · · · | -   | _   | -        | -   |     | -   | 23  |
|                                                                   |     | <del>.</del> |     |                                   |     |                                         |     |     | <b>.</b> |     |     |     |     |
|                                                                   |     |              |     |                                   |     |                                         |     |     |          |     |     |     |     |