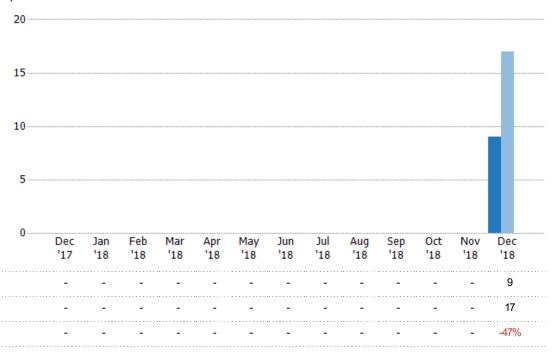

#### **New Pending Sales**

The number of residential properties with accepted offers that were added each month.

#### Active/Pending/Sold Units

The number of residential properties that were Active, Pending and Sold each month.

Current Year Prior Year

Change from Prior Year

|                                                                   | 200 |              |     |                                   |     |                                         |     |     |          |     |     |     |     |
|-------------------------------------------------------------------|-----|--------------|-----|-----------------------------------|-----|-----------------------------------------|-----|-----|----------|-----|-----|-----|-----|
| Filters Used                                                      |     |              |     |                                   |     |                                         |     |     |          |     |     |     |     |
| State: VT                                                         |     |              |     |                                   |     |                                         |     |     |          |     |     |     |     |
| County: Orange County, Vermont                                    | 150 |              |     |                                   |     |                                         |     |     |          |     |     |     |     |
| Property Type:                                                    |     |              |     |                                   |     |                                         |     |     |          |     |     |     |     |
| Property Type:<br>Condo/Townhouse/Apt, Single<br>Family Residence |     |              |     |                                   |     |                                         |     |     |          |     |     |     |     |
| ramily Residence                                                  | 100 |              |     |                                   |     |                                         |     |     |          |     |     |     |     |
|                                                                   | 100 |              |     |                                   |     |                                         |     |     |          |     |     |     |     |
|                                                                   |     |              |     |                                   |     |                                         |     |     |          |     |     |     |     |
|                                                                   |     |              |     |                                   |     |                                         |     |     |          |     |     |     |     |
|                                                                   | 50  |              |     |                                   |     |                                         |     |     |          |     |     |     |     |
|                                                                   |     |              |     |                                   |     |                                         |     |     |          |     |     |     |     |
|                                                                   |     |              |     |                                   |     |                                         |     |     |          |     |     |     |     |
|                                                                   | 0   |              |     |                                   |     |                                         |     |     |          |     |     |     |     |
|                                                                   | Dec | Jan          | Feb | Mar                               | Apr | May                                     | Jun | Jul | Aug      | Sep | Oct | Nov | Dec |
|                                                                   | '17 | '18          | '18 | '18                               | '18 | '18                                     | '18 | '18 | '18      | '18 | '18 | '18 | '18 |
| Active                                                            | _   | _            |     | · · · · · · · · · · · · · · · · · | _   | - · · · · · · · · · · · · · · · · · · · | _   | -   | _        |     |     |     | 151 |
|                                                                   |     |              |     |                                   |     |                                         |     |     |          |     |     |     |     |
| Pending                                                           | -   | -            | -   | -                                 | -   | -                                       | -   | -   | -        | -   | -   | -   | 26  |
| Sold                                                              | _   | -            |     | -                                 | -   | - · · · · · · · · · · · · · · · · · · · | -   | _   | -        | -   |     | -   | 23  |
|                                                                   |     | <del>.</del> |     |                                   |     |                                         |     |     | <b>.</b> |     |     |     |     |
|                                                                   |     |              |     |                                   |     |                                         |     |     |          |     |     |     |     |