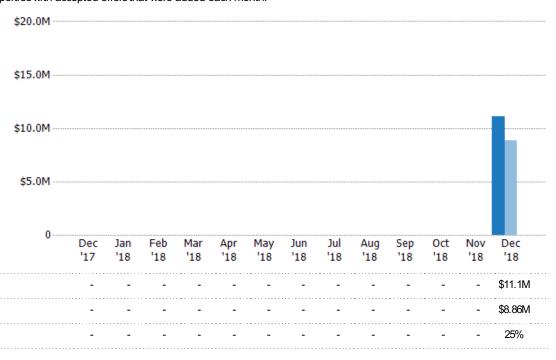

### Pending Sales Volume

Percent Change from Prior Year

Current Year
Prior Year

The sum of the sales price of residential properties with accepted offers that were available at the end of each month.

State: VT
County: Lamoille County, Vermont
Property Type:
Condo/Townhouse/Apt, Single
Family Residence