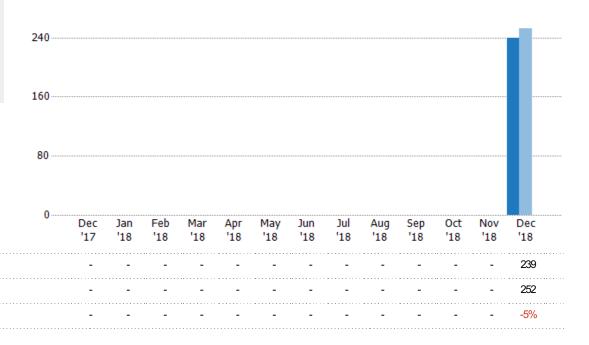

#### **Active Listings**

The number of active residential listings at the end of each month.

## Summary of Key Listing and Sales Metrics

A summary of the key metrics selected to be included in the report. MLS sources where licensed.

| Key Metrics                     | Dec 2018      | Dec 2017      | + / -  | YTD 2018     | YTD 2017     | + / -  |
|---------------------------------|---------------|---------------|--------|--------------|--------------|--------|
| Listing Activity Charts Metrics |               |               |        |              |              |        |
| New Listing Count               | 28            | 22            | +27.3% | 28           | 22           | +27.3% |
| New Listing Volume              | \$12,942,900  | \$12,574,699  | +2.9%  | \$12,942,900 | \$12,574,699 | +2.9%  |
| Active Listing Count            | 239           | 252           | -5.2%  | NA           | N/A          |        |
| Active Listing Volume           | \$126,945,789 | \$128,020,599 | -0.8%  | NA           | N/A          |        |
| Average Listing Price           | \$531,154     | \$508,018     | +4.6%  | \$531,154    | \$508,018    | +4.6%  |
| Median Listing Price            | \$310,000     | \$299,900     | +3.4%  | \$310,000    | \$299,900    | +3.4%  |
| Median Days in RPR              | 166           | 170           | -2.4%  | 166          | 170          | -2.4%  |
| Months of Inventory             | _             | _             | -      | 12.6         | 15.8         | -20.1% |
| Absorption Rate                 | _             | _             | +-     | 7.95%        | 6.35%        | +1.6%  |
| Sales Activity Charts Metrics   |               |               |        |              |              |        |
| New Pending Sales Count         | 27            | 20            | +35%   | 27           | 20           | +35%   |
| New Pending Sales Volume        | \$11,085,800  | \$8,858,700   | +25.1% | \$11,085,800 | \$8,858,700  | +25.1% |
| Pending Sales Count             | 38            | 34            | +11.8% | NA           | N/A          |        |
| Pending Sales Volume            | \$18,745,600  | \$13,190,400  | +42.1% | N/A          | N/A          |        |
| Closed Sales Count              | 35            | 19            | +84.2% | 35           | 19           | +84.2% |
| Closed Sales Volume             | \$12,237,425  | \$4,498,709   | +172%  | \$12,237,425 | \$4,498,709  | +172%  |
| Average Sales Price             | \$349,641     | \$236,774     | +47.7% | \$349,641    | \$236,774    | +47.7% |
| Median Sales Price              | \$261,000     | \$210,000     | +24.3% | \$261,000    | \$210,000    | +24.3% |