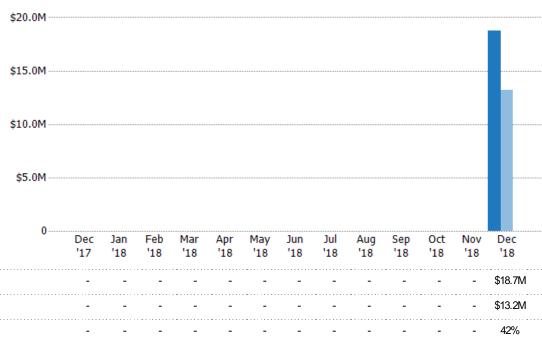

### Pending Sales Volume

Percent Change from Prior Year

Current Year
Prior Year

The sum of the sales price of residential properties with accepted offers that were available at the end of each month.

State: VT
County: Lamoille County, Vermont
Property Type:
Condo/Townhouse/Apt, Single
Family Residence

Current Year

Percent Change from Prior Year