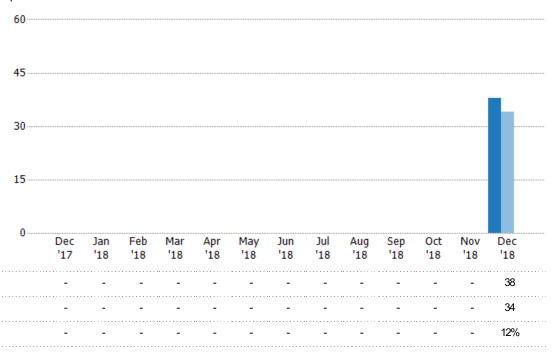

### Active/Pending/Sold Units

The number of residential properties that were Active, Pending and Sold each month

| Fil | ltare | П | haal |
|-----|-------|---|------|

Current Year Prior Year

Change from Prior Year

State: VT

County: Lamoille County, Vermont

Property Type: Condo/Townhouse/Apt, Single Family Residence

| 00       |     |     |      |      |      |      |     |          |
|----------|-----|-----|------|------|------|------|-----|----------|
| 25       |     |     | <br> | <br> | <br> | <br> |     |          |
| 50       |     |     | <br> |      | <br> | <br> |     |          |
|          |     |     |      |      |      |      |     |          |
| 75       |     |     | <br> | <br> | <br> | <br> |     |          |
| _        |     |     | <br> | <br> | <br> |      |     |          |
| _        | Jan | Feb | <br> |      | <br> |      | Nov |          |
| 0<br>Dec | Jan | Feb | <br> | <br> | <br> |      | Nov | De       |
| 0<br>Dec | Jan | Feb | <br> | <br> | <br> |      | Nov | De<br>'1 |

Active Pending

Sold

Current Year
Prior Year