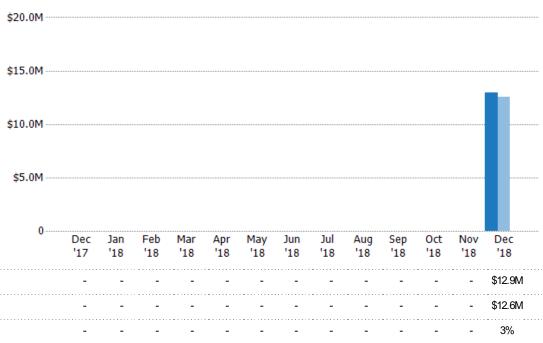

### **New Listing Volume**

Percent Change from Prior Year

Current Year

Prior Year

The sum of the listing price of residential listings that were added each month.

Filters Used

State: VT
County: Lamoille County, Vermont
Property Type:
Condo/Townhouse/Apt, Single
Family Residence

## Summary of Key Listing and Sales Metrics

A summary of the key metrics selected to be included in the report. MLS sources where licensed.

| Key Metrics                     | Dec 2018      | Dec 2017      | + / -  | YTD 2018     | YTD 2017     | + / -  |
|---------------------------------|---------------|---------------|--------|--------------|--------------|--------|
| Listing Activity Charts Metrics |               |               |        |              |              |        |
| New Listing Count               | 28            | 22            | +27.3% | 28           | 22           | +27.3% |
| New Listing Volume              | \$12,942,900  | \$12,574,699  | +2.9%  | \$12,942,900 | \$12,574,699 | +2.9%  |
| Active Listing Count            | 239           | 252           | -5.2%  | NA           | N/A          |        |
| Active Listing Volume           | \$126,945,789 | \$128,020,599 | -0.8%  | NA           | N/A          |        |
| Average Listing Price           | \$531,154     | \$508,018     | +4.6%  | \$531,154    | \$508,018    | +4.6%  |
| Median Listing Price            | \$310,000     | \$299,900     | +3.4%  | \$310,000    | \$299,900    | +3.4%  |
| Median Days in RPR              | 166           | 170           | -2.4%  | 166          | 170          | -2.4%  |
| Months of Inventory             | _             | _             | -      | 12.6         | 15.8         | -20.1% |
| Absorption Rate                 | _             | _             | +-     | 7.95%        | 6.35%        | +1.6%  |
| Sales Activity Charts Metrics   |               |               |        |              |              |        |
| New Pending Sales Count         | 27            | 20            | +35%   | 27           | 20           | +35%   |
| New Pending Sales Volume        | \$11,085,800  | \$8,858,700   | +25.1% | \$11,085,800 | \$8,858,700  | +25.1% |
| Pending Sales Count             | 38            | 34            | +11.8% | NA           | N/A          |        |
| Pending Sales Volume            | \$18,745,600  | \$13,190,400  | +42.1% | N/A          | N/A          |        |
| Closed Sales Count              | 35            | 19            | +84.2% | 35           | 19           | +84.2% |
| Closed Sales Volume             | \$12,237,425  | \$4,498,709   | +172%  | \$12,237,425 | \$4,498,709  | +172%  |
| Average Sales Price             | \$349,641     | \$236,774     | +47.7% | \$349,641    | \$236,774    | +47.7% |
| Median Sales Price              | \$261,000     | \$210,000     | +24.3% | \$261,000    | \$210,000    | +24.3% |