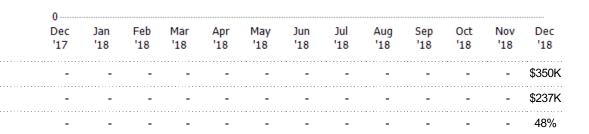

### Average Sales Price vs Average Listing Price

The average sales price as a percentage of the average listing price for properties sold each month.

\$400K

State: VT
County: Lamoille County, Vermont
Property Type:
Condo/Townhouse/Apt, Single
Family Residence

\$400K

|                                          | \$100K     |            |            |            |            |            |            |            |            |            |            |            |            |
|------------------------------------------|------------|------------|------------|------------|------------|------------|------------|------------|------------|------------|------------|------------|------------|
|                                          | _          | _          |            |            |            |            | _          |            |            | _          |            |            | _          |
|                                          | Dec<br>'17 | Jan<br>'18 | Feb<br>'18 | Mar<br>'18 | Apr<br>'18 | May<br>'18 | Jun<br>'18 | Jul<br>'18 | Aug<br>'18 | Sep<br>'18 | Oct<br>'18 | Nov<br>'18 | Dec<br>'18 |
| Avg List Price                           | -          | -          | -          | -          | -          | -          | -          | -          | -          | -          | -          | -          | \$366K     |
| Avg Sales Price                          | -          | -          | -          | -          | -          | -          | -          | -          | -          | -          | -          | -          | \$350K     |
| Avg Sales Price as a % of Avg List Price | -          | -          | -          | -          | -          | -          | -          | -          | -          | -          | -          | -          | 95%        |