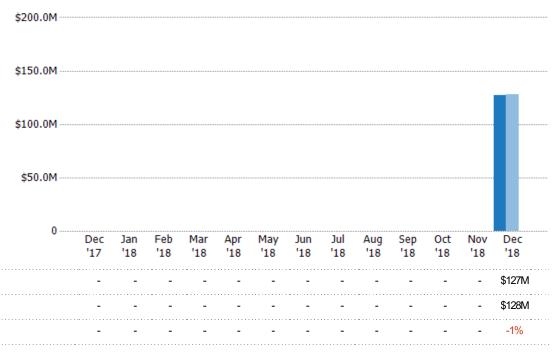

### **Active Listing Volume**

Percent Change from Prior Year

Current Year

Prior Year

The sum of the listing price of active residential listings at the end of each month.

Filters Used

State: VT
County: Lamoille County, Vermont
Property Type:
Condo/Townhouse/Apt, Single
Family Residence

## Summary of Key Listing and Sales Metrics

A summary of the key metrics selected to be included in the report. MLS sources where licensed.

| Key Metrics                     | Dec 2018      | Dec 2017      | + / -  | YTD 2018     | YTD 2017     | + / -  |
|---------------------------------|---------------|---------------|--------|--------------|--------------|--------|
| Listing Activity Charts Metrics |               |               |        |              |              |        |
| New Listing Count               | 28            | 22            | +27.3% | 28           | 22           | +27.3% |
| New Listing Volume              | \$12,942,900  | \$12,574,699  | +2.9%  | \$12,942,900 | \$12,574,699 | +2.9%  |
| Active Listing Count            | 239           | 252           | -5.2%  | NA           | N/A          |        |
| Active Listing Volume           | \$126,945,789 | \$128,020,599 | -0.8%  | NA           | N/A          |        |
| Average Listing Price           | \$531,154     | \$508,018     | +4.6%  | \$531,154    | \$508,018    | +4.6%  |
| Median Listing Price            | \$310,000     | \$299,900     | +3.4%  | \$310,000    | \$299,900    | +3.4%  |
| Median Days in RPR              | 166           | 170           | -2.4%  | 166          | 170          | -2.4%  |
| Months of Inventory             | _             | _             | -      | 12.6         | 15.8         | -20.1% |
| Absorption Rate                 | _             | _             | +-     | 7.95%        | 6.35%        | +1.6%  |
| Sales Activity Charts Metrics   |               |               |        |              |              |        |
| New Pending Sales Count         | 27            | 20            | +35%   | 27           | 20           | +35%   |
| New Pending Sales Volume        | \$11,085,800  | \$8,858,700   | +25.1% | \$11,085,800 | \$8,858,700  | +25.1% |
| Pending Sales Count             | 38            | 34            | +11.8% | NA           | N/A          |        |
| Pending Sales Volume            | \$18,745,600  | \$13,190,400  | +42.1% | N/A          | N/A          |        |
| Closed Sales Count              | 35            | 19            | +84.2% | 35           | 19           | +84.2% |
| Closed Sales Volume             | \$12,237,425  | \$4,498,709   | +172%  | \$12,237,425 | \$4,498,709  | +172%  |
| Average Sales Price             | \$349,641     | \$236,774     | +47.7% | \$349,641    | \$236,774    | +47.7% |
| Median Sales Price              | \$261,000     | \$210,000     | +24.3% | \$261,000    | \$210,000    | +24.3% |