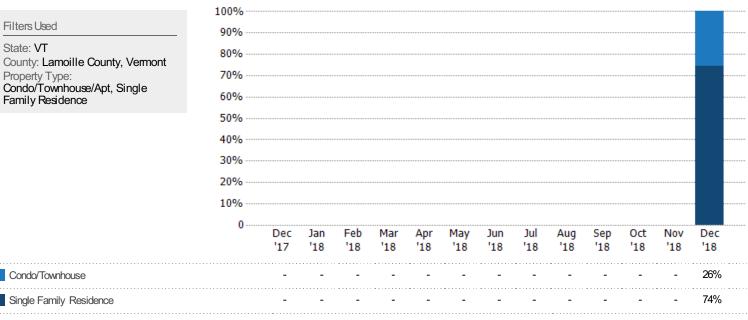

#### Closed Sales by Property Type

The percentage of residential properties sold each month by property type.

Filters Used

State: VT

County: Lamoille County, Vermont

Family Residence