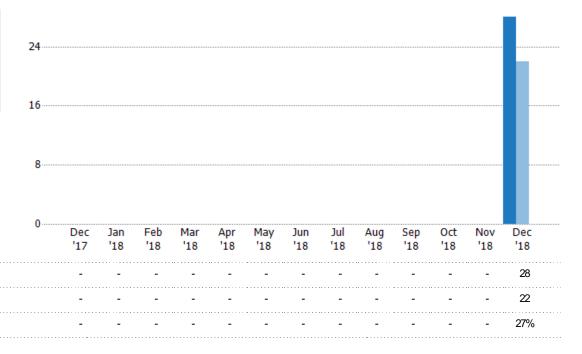

#### **New Listings**

The number of new residential listings that were added each month.

Filters Used

State: VT
County: Lamoille County, Vermont
Property Type:
Condo/Townhouse/Apt, Single
Family Residence

## Summary of Key Listing and Sales Metrics

A summary of the key metrics selected to be included in the report. MLS sources where licensed.

| Key Metrics                     | Dec 2018      | Dec 2017      | + / -  | YTD 2018     | YTD 2017     | + / -  |
|---------------------------------|---------------|---------------|--------|--------------|--------------|--------|
| Listing Activity Charts Metrics |               |               |        |              |              |        |
| New Listing Count               | 28            | 22            | +27.3% | 28           | 22           | +27.3% |
| New Listing Volume              | \$12,942,900  | \$12,574,699  | +2.9%  | \$12,942,900 | \$12,574,699 | +2.9%  |
| Active Listing Count            | 239           | 252           | -5.2%  | NA           | N/A          |        |
| Active Listing Volume           | \$126,945,789 | \$128,020,599 | -0.8%  | NA           | N/A          |        |
| Average Listing Price           | \$531,154     | \$508,018     | +4.6%  | \$531,154    | \$508,018    | +4.6%  |
| Median Listing Price            | \$310,000     | \$299,900     | +3.4%  | \$310,000    | \$299,900    | +3.4%  |
| Median Days in RPR              | 166           | 170           | -2.4%  | 166          | 170          | -2.4%  |
| Months of Inventory             | _             | _             | -      | 12.6         | 15.8         | -20.1% |
| Absorption Rate                 | _             | _             | +-     | 7.95%        | 6.35%        | +1.6%  |
| Sales Activity Charts Metrics   |               |               |        |              |              |        |
| New Pending Sales Count         | 27            | 20            | +35%   | 27           | 20           | +35%   |
| New Pending Sales Volume        | \$11,085,800  | \$8,858,700   | +25.1% | \$11,085,800 | \$8,858,700  | +25.1% |
| Pending Sales Count             | 38            | 34            | +11.8% | NA           | N/A          |        |
| Pending Sales Volume            | \$18,745,600  | \$13,190,400  | +42.1% | N/A          | N/A          |        |
| Closed Sales Count              | 35            | 19            | +84.2% | 35           | 19           | +84.2% |
| Closed Sales Volume             | \$12,237,425  | \$4,498,709   | +172%  | \$12,237,425 | \$4,498,709  | +172%  |
| Average Sales Price             | \$349,641     | \$236,774     | +47.7% | \$349,641    | \$236,774    | +47.7% |
| Median Sales Price              | \$261,000     | \$210,000     | +24.3% | \$261,000    | \$210,000    | +24.3% |