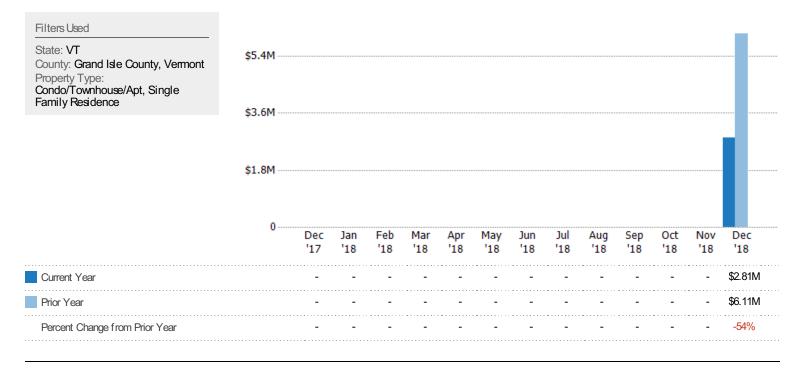

# Pending Sales

The number of residential properties with accepted offers that were available at the end each month.