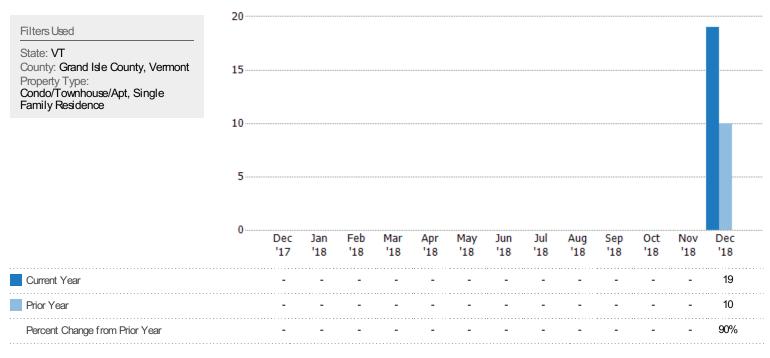

## Pending Sales Volume

The sum of the sales price of residential properties with accepted offers that were available at the end of each month.

囼