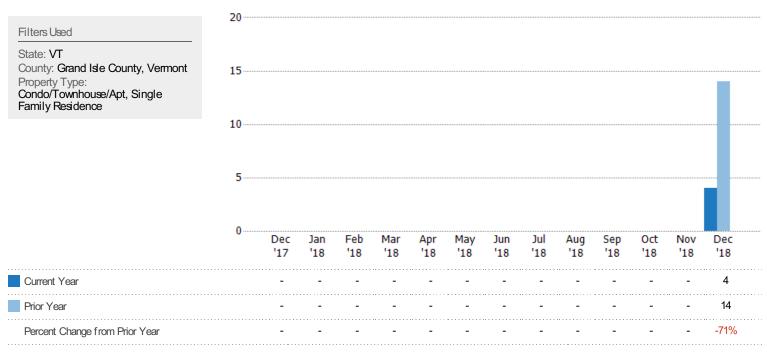

## Closed Sales

The total number of residential properties sold each month.

## **Closed Sales Volume**

The sum of the sales price of residential properties sold each month.

| Filters Used<br>State: VT<br>County: Grand Isle County, Vermont<br>Property Type:<br>Condo/Townhouse/Apt, Single<br>Family Residence | \$5.4M<br>\$3.6M |            |            |            |            |            |            |            |            |            |            |            |            |            |
|--------------------------------------------------------------------------------------------------------------------------------------|------------------|------------|------------|------------|------------|------------|------------|------------|------------|------------|------------|------------|------------|------------|
|                                                                                                                                      | \$1.8M           |            |            |            |            |            |            |            |            |            |            |            |            |            |
|                                                                                                                                      | 0                | Dec<br>'17 | Jan<br>'18 | Feb<br>'18 | Mar<br>'18 | Apr<br>'18 | May<br>'18 | Jun<br>'18 | Jul<br>'18 | Aug<br>'18 | Sep<br>'18 | Oct<br>'18 | Nov<br>'18 | Dec<br>'18 |
| Current Year                                                                                                                         |                  | -          | -          | -          | -          | -          | -          | -          | -          | -          | -          | -          | -          | \$920K     |
| Prior Year                                                                                                                           |                  | -          | -          | -          | -          | -          | -          | -          | -          | -          | -          | -          | -          | \$6.57M    |
| Percent Change from Prior Year                                                                                                       |                  | -          | -          | -          | -          | -          | -          | -          | -          | -          | -          | -          | -          | -86%       |