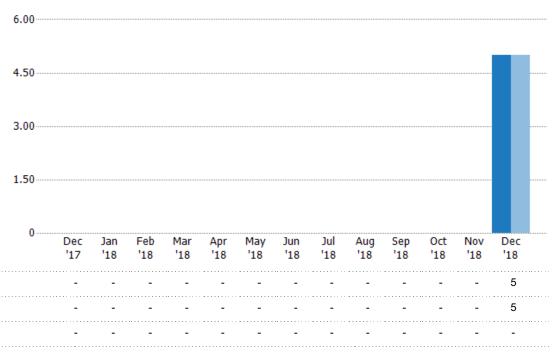

## Active/Pending/Sold Units

The number of residential properties that were Active, Pending and Sold each month.

23

State: VT
County: Essex County, Vermont
Property Type:
Condo/Townhouse/Apt, Single
Family Residence

| 90 |  |
|----|--|
|    |  |
|    |  |
| 68 |  |
|    |  |
|    |  |
| 45 |  |
|    |  |
|    |  |

|         | 0            |            |            |            |            |            |            |            |            |            |            |            |            |
|---------|--------------|------------|------------|------------|------------|------------|------------|------------|------------|------------|------------|------------|------------|
|         | Dec<br>'17   | Jan<br>'18 | Feb<br>'18 | Mar<br>'18 | Apr<br>'18 | May<br>'18 | Jun<br>'18 | Jul<br>'18 | Aug<br>'18 | Sep<br>'18 | Oct<br>'18 | Nov<br>'18 | Dec<br>'18 |
| Active  | <del>-</del> | -          | -          | -          | -          | -          | -          | -          | -          | -          | -          | -          | 81         |
| Pending | -            | -          | -          | -          | -          | -          | -          | -          | -          | -          | -          | -          | 11         |
| Sold    | =            | -          | -          | -          | -          | -          | -          | -          | -          | -          | -          | -<br>-     | 5          |