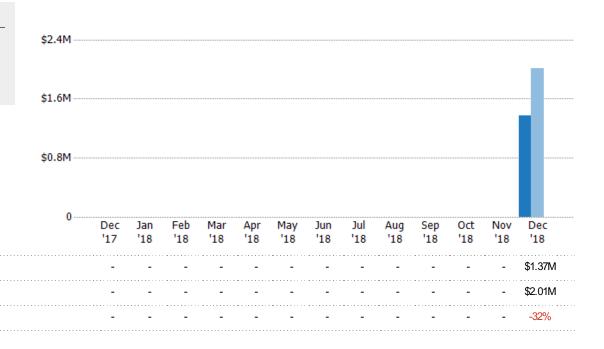

### Pending Sales Volume

Percent Change from Prior Year

Current Year

Prior Year

The sum of the sales price of residential properties with accepted offers that were available at the end of each month.

State: VT
County: Essex County, Vermont
Property Type:
Condo/Townhouse/Apt, Single
Family Residence

Current Year

Percent Change from Prior Year