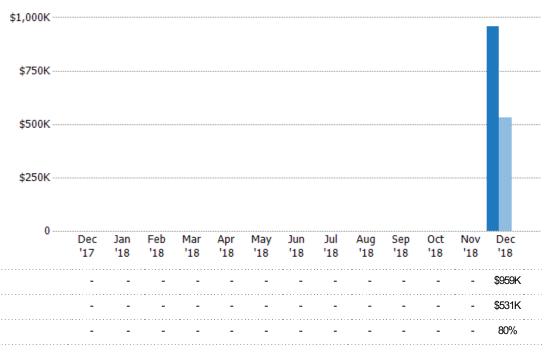

#### **Closed Sales Volume**

Current Year

PriorExtra Year

Prior Year

The sum of the sales price of residential properties sold each month.

State: VT
County: Essex County, Vermont
Property Type:
Condo/Townhouse/Apt, Single
Family Residence

Current Year

Percent Change from Prior Year