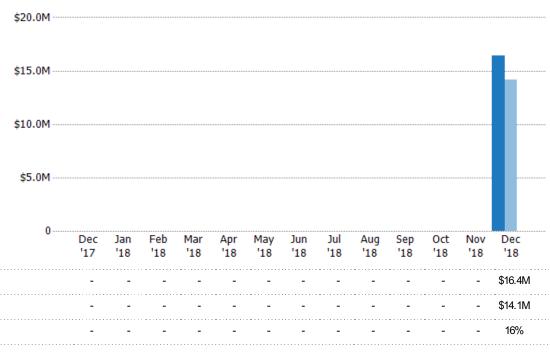

### **Active Listing Volume**

Percent Change from Prior Year

Current Year

Prior Year

The sum of the listing price of active residential listings at the end of each month.

State: VT
County: Essex County, Vermont
Property Type:
Condo/Townhouse/Apt, Single
Family Residence

Current Year

Percent Change from Prior Year