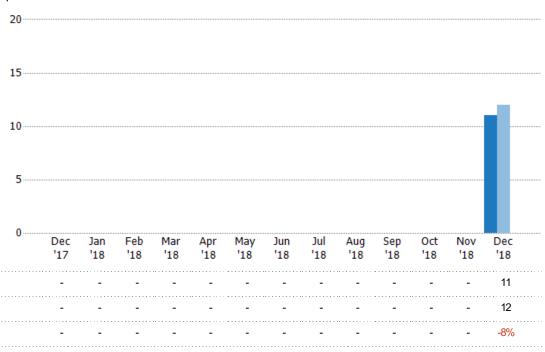

#### **Pending Sales**

The number of residential properties with accepted offers that were available at the end each month.

| 90 |  |
|----|--|
|    |  |
|    |  |
| 68 |  |
|    |  |
|    |  |
| 45 |  |
|    |  |
|    |  |

|         | 0            |            |            |            |            |            |            |            |            |            |            |            |            |
|---------|--------------|------------|------------|------------|------------|------------|------------|------------|------------|------------|------------|------------|------------|
|         | Dec<br>'17   | Jan<br>'18 | Feb<br>'18 | Mar<br>'18 | Apr<br>'18 | May<br>'18 | Jun<br>'18 | Jul<br>'18 | Aug<br>'18 | Sep<br>'18 | Oct<br>'18 | Nov<br>'18 | Dec<br>'18 |
| Active  | <del>-</del> | -          | -          | -          | -          | -          | -          | -          | -          | -          | -          | -          | 81         |
| Pending | -            | -          | -          | -          | -          | -          | -          | -          | -          | -          | -          | -          | 11         |
| Sold    | =            | -          | -          | -          | -          | -          | -          | -          | -          | -          | -          | -<br>-     | 5          |