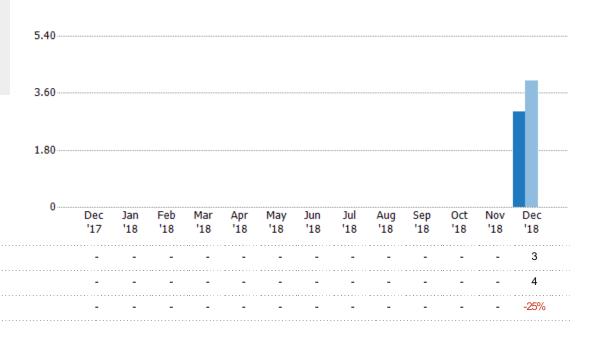

### New Listing Volume

Percent Change from Prior Year

Current Year
Prior Year

The sum of the listing price of residential listings that were added each month.

State: VT
County: Essex County, Vermont
Property Type:
Condo/Townhouse/Apt, Single
Family Residence

Current Year

Percent Change from Prior Year