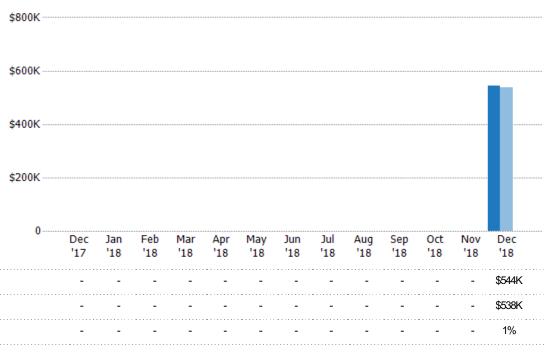

### New Listing Volume

Percent Change from Prior Year

Current Year
Prior Year

The sum of the listing price of residential listings that were added each month.

State: VT
County: Essex County, Vermont
Property Type:
Condo/Townhouse/Apt, Single
Family Residence

Current Year

Percent Change from Prior Year