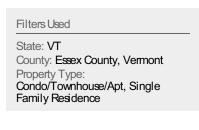

#### **New Pending Sales**

The number of residential properties with accepted offers that were added each month.