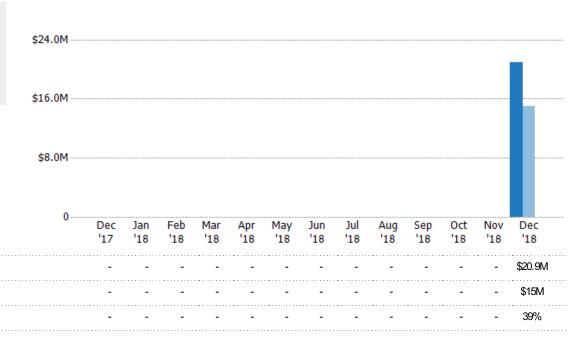

### New Listing Volume

Percent Change from Prior Year

Current Year
Prior Year

The sum of the listing price of residential listings that were added each month.

State: VT
County: Chittenden County, Vermont
Property Type:
Condo/Townhouse/Apt, Single
Family Residence