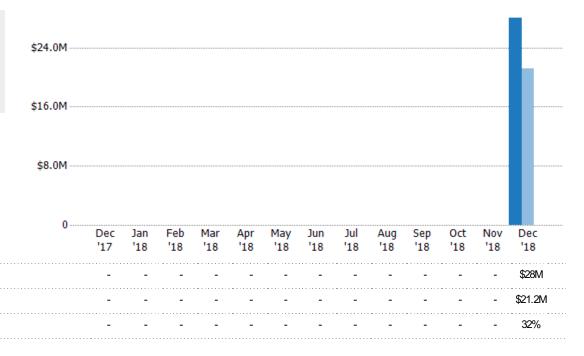

## New Pending Sales Volume

Percent Change from Prior Year

The sum of the sales price of residential properties with accepted offers that were added each month.

State: VT
County: Chittenden County, Vermont
Property Type:
Condo/Townhouse/Apt, Single
Family Residence

Current Year

Percent Change from Prior Year