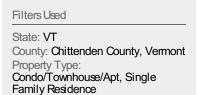

#### **Closed Sales**

The total number of residential properties sold each month.