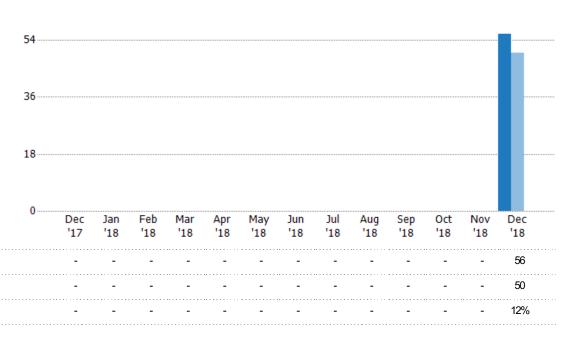

#### **New Listings**

The number of new residential listings that were added each month.