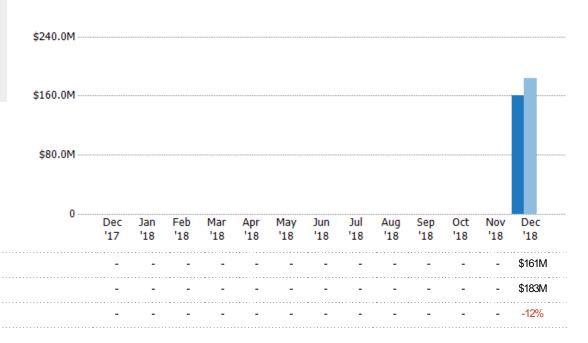

### **Active Listing Volume**

Percent Change from Prior Year

Current Year

Prior Year

The sum of the listing price of active residential listings at the end of each month.

State: VT
County: Chittenden County, Vermont
Property Type:
Condo/Townhouse/Apt, Single
Family Residence

|         | Dec<br>'17 | Jan<br>'18 | '18 | Mar<br>'18 | Apr<br>'18 | Мау<br>'18 | Jun<br>'18 | Jul<br>'18 | '18 | '18 | '18 | '18 | Dec<br>'18 |
|---------|------------|------------|-----|------------|------------|------------|------------|------------|-----|-----|-----|-----|------------|
| Active  | -          | -          | -   | -          | -          | -          | -          | -          | -   | -   | -   | -   | 337        |
| Pending | -          | -          | -   | -          | -          | -          | -          | -          | -   | -   | -   | -   | 174        |
| Sold    | -          | -          |     |            |            |            |            |            | -   |     |     |     | 116        |