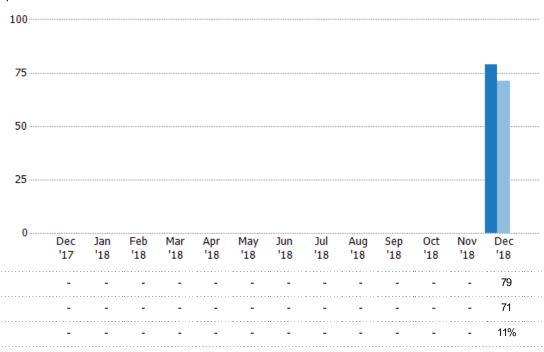

#### **New Pending Sales**

The number of residential properties with accepted offers that were added each month.

|         | Dec<br>'17 | Jan<br>'18 | '18 | Mar<br>'18 | Apr<br>'18 | Мау<br>'18 | Jun<br>'18 | Jul<br>'18 | '18 | '18 | '18 | '18 | Dec<br>'18 |
|---------|------------|------------|-----|------------|------------|------------|------------|------------|-----|-----|-----|-----|------------|
| Active  | -          | -          | -   | -          | -          | -          | -          | -          | -   | -   | -   | -   | 337        |
| Pending | -          | -          | -   | -          | -          | -          | -          | -          | -   | -   | -   | -   | 174        |
| Sold    | -          | -          |     |            |            |            |            |            | -   |     |     |     | 116        |