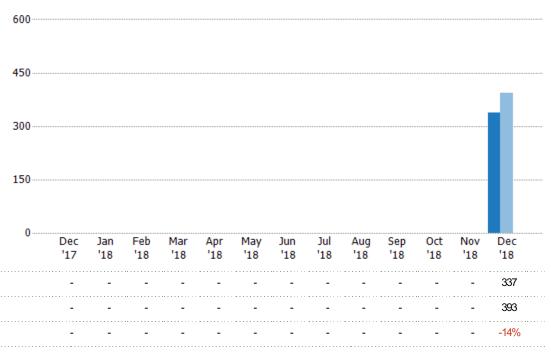

#### **Active Listings**

The number of active residential listings at the end of each month.

### **Active Listing Volume**

Percent Change from Prior Year

Current Year

Prior Year

The sum of the listing price of active residential listings at the end of each month.

State: VT
County: Chittenden County, Vermont
Property Type:
Condo/Townhouse/Apt, Single
Family Residence

|         | Dec<br>'17 | Jan<br>'18 | '18 | Mar<br>'18 | Apr<br>'18 | Мау<br>'18 | Jun<br>'18 | Jul<br>'18 | '18 | '18 | '18 | '18 | Dec<br>'18 |
|---------|------------|------------|-----|------------|------------|------------|------------|------------|-----|-----|-----|-----|------------|
| Active  | -          | -          | -   | -          | -          | -          | -          | -          | -   | -   | -   | -   | 337        |
| Pending | -          | -          | -   | -          | -          | -          | -          | -          | -   | -   | -   | -   | 174        |
| Sold    | -          | -          |     |            |            |            |            |            | -   |     |     |     | 116        |