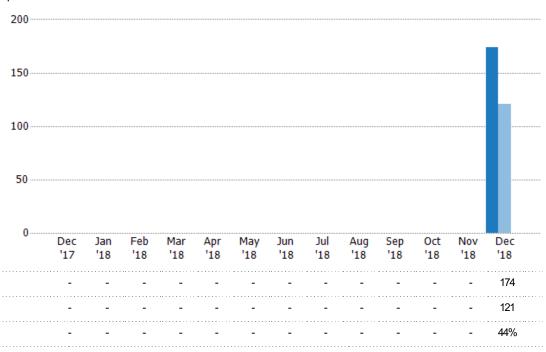

#### **Pending Sales**

The number of residential properties with accepted offers that were available at the end each month.

|         | Dec<br>'17 | Jan<br>'18 | '18 | Mar<br>'18 | Apr<br>'18 | Мау<br>'18 | Jun<br>'18 | Jul<br>'18 | '18 | '18 | '18 | '18 | Dec<br>'18 |
|---------|------------|------------|-----|------------|------------|------------|------------|------------|-----|-----|-----|-----|------------|
| Active  | -          | -          | -   | -          | -          | -          | -          | -          | -   | -   | -   | -   | 337        |
| Pending | -          | -          | -   | -          | -          | -          | -          | -          | -   | -   | -   | -   | 174        |
| Sold    | -          | -          |     |            |            |            |            |            | -   |     |     |     | 116        |