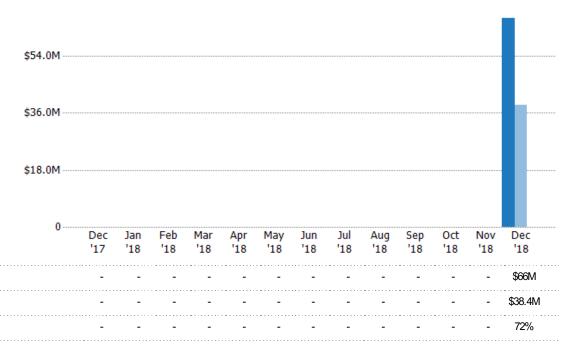

#### **Pending Sales**

The number of residential properties with accepted offers that were available at the end each month.

## Pending Sales Volume

Percent Change from Prior Year

Current Year

Prior Year

The sum of the sales price of residential properties with accepted offers that were available at the end of each month.

Current Year

Percent Change from Prior Year