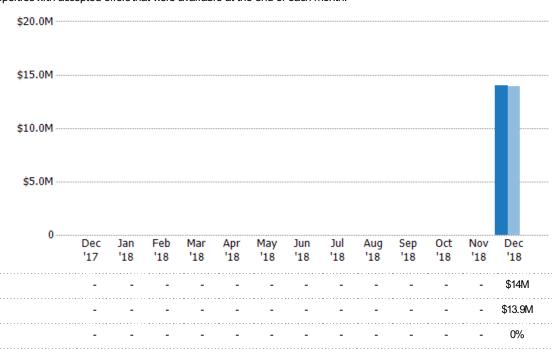

### Pending Sales Volume

Percent Change from Prior Year

Current Year

Prior Year

The sum of the sales price of residential properties with accepted offers that were available at the end of each month.

Current Year