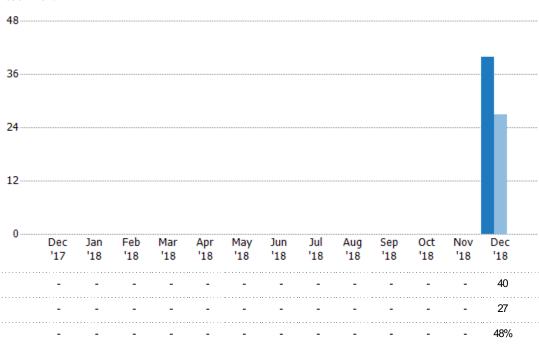

#### **Closed Sales**

The total number of residential properties sold each month.

Property Type: Condo/Townhouse/Apt, Single Family Residence

|   | 100 |
|---|-----|
|   |     |
| 3 | 300 |
|   |     |
| 2 | 200 |

100

|         | 0          |            |            |            |            |            |   |            |            |   |            |   |            |
|---------|------------|------------|------------|------------|------------|------------|---|------------|------------|---|------------|---|------------|
|         | Dec<br>'17 | Jan<br>'18 | Feb<br>'18 | Mar<br>'18 | Apr<br>'18 | May<br>'18 |   | Jul<br>'18 | Aug<br>'18 |   | Oct<br>'18 |   | Dec<br>'18 |
| Active  | -          | -          | -          | -          | -          | -          | - | -          | -          | - | -          | - | 382        |
| Pending | -          | -          | -          | -          | -          |            |   | -          | -          | - | -          | - | 53         |
| Sold    | -          | -          | -          | -          | -          | -          | - | -          | -          | - | -          | - | 40         |