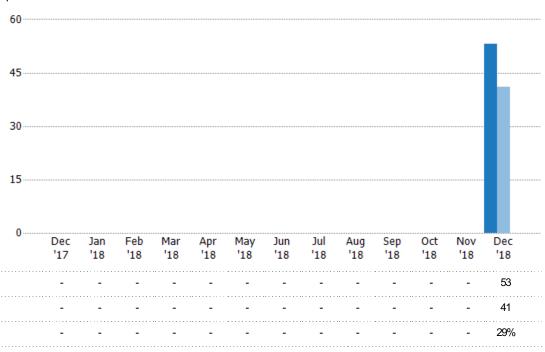

## Active/Pending/Sold Units

The number of residential properties that were Active, Pending and Sold each month.

400

Current Year Prior Year

Change from Prior Year

State: VT

County: Bennington County, Vermont

Property Type: Condo/Townhouse/Apt, Single Family Residence

|   | 100 |
|---|-----|
|   |     |
| 3 | 300 |
|   |     |
| 2 | 200 |

100

|         | 0          |            |            |            |            |            |   |            |            |   |            |   |            |
|---------|------------|------------|------------|------------|------------|------------|---|------------|------------|---|------------|---|------------|
|         | Dec<br>'17 | Jan<br>'18 | Feb<br>'18 | Mar<br>'18 | Apr<br>'18 | May<br>'18 |   | Jul<br>'18 | Aug<br>'18 |   | Oct<br>'18 |   | Dec<br>'18 |
| Active  | -          | -          | -          | -          | -          | -          | - | -          | -          | - | -          | - | 382        |
| Pending | -          | -          | -          | -          | -          |            |   | -          | -          | - | -          | - | 53         |
| Sold    | -          | -          | -          | -          | -          | -          | - | -          | -          | - | -          | - | 40         |