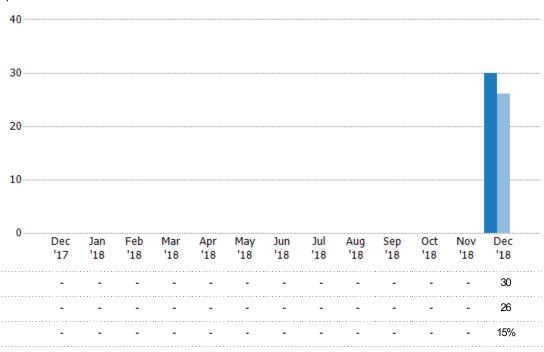

#### **New Pending Sales**

The number of residential properties with accepted offers that were added each month.

## Summary of Key Listing and Sales Metrics

A summary of the key metrics selected to be included in the report. MLS sources where licensed.

| Key Metrics                     | Dec 2018      | Dec 2017      | + / -  | YTD 2018    | YTD 2017     | + / -  |
|---------------------------------|---------------|---------------|--------|-------------|--------------|--------|
| Listing Activity Charts Metrics |               |               |        |             |              |        |
| New Listing Count               | 22            | 38            | -42.1% | 22          | 38           | -42.1% |
| New Listing Volume              | \$6,895,900   | \$11,418,950  | -39.6% | \$6,895,900 | \$11,418,950 | -39.6% |
| Active Listing Count            | 382           | 397           | -3.8%  | NA          | N/A          |        |
| Active Listing Volume           | \$167,146,398 | \$162,017,699 | +3.2%  | NA          | N/A          |        |
| Average Listing Price           | \$437,556     | \$408,105     | +7.2%  | \$437,556   | \$408,105    | +7.2%  |
| Median Listing Price            | \$312,450     | \$295,000     | +5.9%  | \$312,450   | \$295,000    | +5.9%  |
| Median Daysin RPR               | 182.5         | 184           | -0.8%  | 182.5       | 184          | -0.8%  |
| Months of Inventory             | _             | _             | -      | 14.1        | 10.2         | +39%   |
| Absorption Rate                 | _             | _             | +-     | 7.07%       | 9.82%        | -2.8%  |
| Sales Activity Charts Metrics   |               |               |        |             |              |        |
| New Pending Sales Count         | 30            | 26            | +15.4% | 30          | 26           | +15.4% |
| New Pending Sales Volume        | \$7,545,300   | \$6,391,850   | +18%   | \$7,545,300 | \$6,391,850  | +18%   |
| Pending Sales Count             | 53            | 41            | +29.3% | N/A         | N/A          |        |
| Pending Sales Volume            | \$13,998,200  | \$13,930,800  | +0.5%  | N/A         | N/A          |        |
| Closed Sales Count              | 40            | 27            | +48.1% | 40          | 27           | +48.1% |
| Closed Sales Volume             | \$8,604,025   | \$5,992,800   | +43.6% | \$8,604,025 | \$5,992,800  | +43.6% |
| Average Sales Price             | \$215,101     | \$221,956     | -3.1%  | \$215,101   | \$221,956    | -3.1%  |
| Median Sales Price              | \$202,950     | \$175,000     | +16%   | \$202,950   | \$175,000    | +16%   |