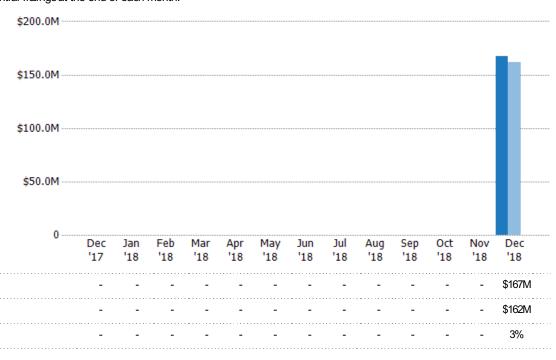

### **Active Listing Volume**

Percent Change from Prior Year

Current Year
Prior Year

The sum of the listing price of active residential listings at the end of each month.

State: VT
County: Bennington County,
Vermont
Property Type:
Condo/Townhouse/Apt, Single
Family Residence

## Summary of Key Listing and Sales Metrics

A summary of the key metrics selected to be included in the report. MLS sources where licensed.

| Key Metrics                     | Dec 2018      | Dec 2017      | + / -  | YTD 2018    | YTD 2017     | + / -  |
|---------------------------------|---------------|---------------|--------|-------------|--------------|--------|
| Listing Activity Charts Metrics |               |               |        |             |              |        |
| New Listing Count               | 22            | 38            | -42.1% | 22          | 38           | -42.1% |
| New Listing Volume              | \$6,895,900   | \$11,418,950  | -39.6% | \$6,895,900 | \$11,418,950 | -39.6% |
| Active Listing Count            | 382           | 397           | -3.8%  | NA          | N/A          |        |
| Active Listing Volume           | \$167,146,398 | \$162,017,699 | +3.2%  | NA          | N/A          |        |
| Average Listing Price           | \$437,556     | \$408,105     | +7.2%  | \$437,556   | \$408,105    | +7.2%  |
| Median Listing Price            | \$312,450     | \$295,000     | +5.9%  | \$312,450   | \$295,000    | +5.9%  |
| Median Daysin RPR               | 182.5         | 184           | -0.8%  | 182.5       | 184          | -0.8%  |
| Months of Inventory             | _             | _             | -      | 14.1        | 10.2         | +39%   |
| Absorption Rate                 | _             | _             | +-     | 7.07%       | 9.82%        | -2.8%  |
| Sales Activity Charts Metrics   |               |               |        |             |              |        |
| New Pending Sales Count         | 30            | 26            | +15.4% | 30          | 26           | +15.4% |
| New Pending Sales Volume        | \$7,545,300   | \$6,391,850   | +18%   | \$7,545,300 | \$6,391,850  | +18%   |
| Pending Sales Count             | 53            | 41            | +29.3% | N/A         | N/A          |        |
| Pending Sales Volume            | \$13,998,200  | \$13,930,800  | +0.5%  | N/A         | N/A          |        |
| Closed Sales Count              | 40            | 27            | +48.1% | 40          | 27           | +48.1% |
| Closed Sales Volume             | \$8,604,025   | \$5,992,800   | +43.6% | \$8,604,025 | \$5,992,800  | +43.6% |
| Average Sales Price             | \$215,101     | \$221,956     | -3.1%  | \$215,101   | \$221,956    | -3.1%  |
| Median Sales Price              | \$202,950     | \$175,000     | +16%   | \$202,950   | \$175,000    | +16%   |