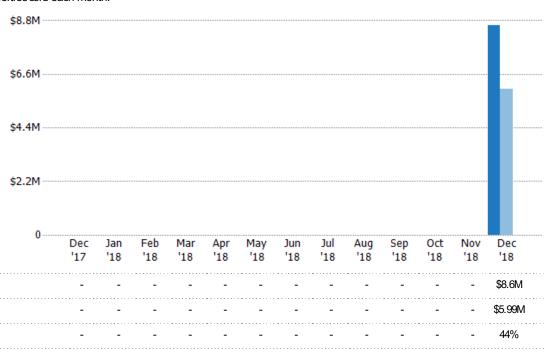

#### **Closed Sales Volume**

Percent Change from Prior Year

Current Year

Prior Year

The sum of the sales price of residential properties sold each month.

Filters Used

State: VT
County: Bennington County,
Vermont
Property Type:
Condo/Townhouse/Apt, Single
Family Residence

Current Year

Percent Change from Prior Year