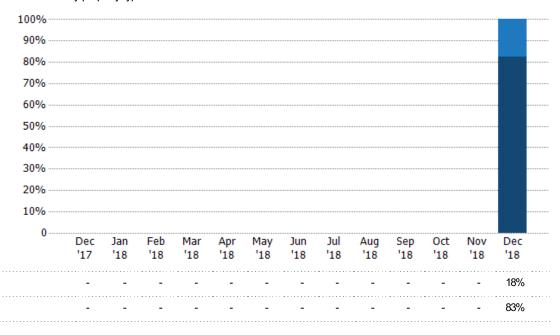

#### Closed Sales by Property Type

The percentage of residential properties sold each month by property type.

Filters Used

State: VT

County: Bennington County,

Vermont

Property Type: Condo/Townhouse/Apt, Single

Family Residence

Condo/Townhouse