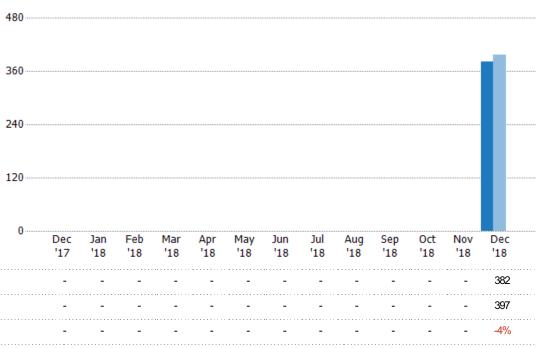

#### **Active Listings**

The number of active residential listings at the end of each month.

## Summary of Key Listing and Sales Metrics

A summary of the key metrics selected to be included in the report. MLS sources where licensed.

| Key Metrics                     | Dec 2018      | Dec 2017      | + / -  | YTD 2018    | YTD 2017     | + / -  |
|---------------------------------|---------------|---------------|--------|-------------|--------------|--------|
| Listing Activity Charts Metrics |               |               |        |             |              |        |
| New Listing Count               | 22            | 38            | -42.1% | 22          | 38           | -42.1% |
| New Listing Volume              | \$6,895,900   | \$11,418,950  | -39.6% | \$6,895,900 | \$11,418,950 | -39.6% |
| Active Listing Count            | 382           | 397           | -3.8%  | NA          | N/A          |        |
| Active Listing Volume           | \$167,146,398 | \$162,017,699 | +3.2%  | NA          | N/A          |        |
| Average Listing Price           | \$437,556     | \$408,105     | +7.2%  | \$437,556   | \$408,105    | +7.2%  |
| Median Listing Price            | \$312,450     | \$295,000     | +5.9%  | \$312,450   | \$295,000    | +5.9%  |
| Median Daysin RPR               | 182.5         | 184           | -0.8%  | 182.5       | 184          | -0.8%  |
| Months of Inventory             | _             | _             | -      | 14.1        | 10.2         | +39%   |
| Absorption Rate                 | _             | _             | +-     | 7.07%       | 9.82%        | -2.8%  |
| Sales Activity Charts Metrics   |               |               |        |             |              |        |
| New Pending Sales Count         | 30            | 26            | +15.4% | 30          | 26           | +15.4% |
| New Pending Sales Volume        | \$7,545,300   | \$6,391,850   | +18%   | \$7,545,300 | \$6,391,850  | +18%   |
| Pending Sales Count             | 53            | 41            | +29.3% | N/A         | N/A          |        |
| Pending Sales Volume            | \$13,998,200  | \$13,930,800  | +0.5%  | N/A         | N/A          |        |
| Closed Sales Count              | 40            | 27            | +48.1% | 40          | 27           | +48.1% |
| Closed Sales Volume             | \$8,604,025   | \$5,992,800   | +43.6% | \$8,604,025 | \$5,992,800  | +43.6% |
| Average Sales Price             | \$215,101     | \$221,956     | -3.1%  | \$215,101   | \$221,956    | -3.1%  |
| Median Sales Price              | \$202,950     | \$175,000     | +16%   | \$202,950   | \$175,000    | +16%   |