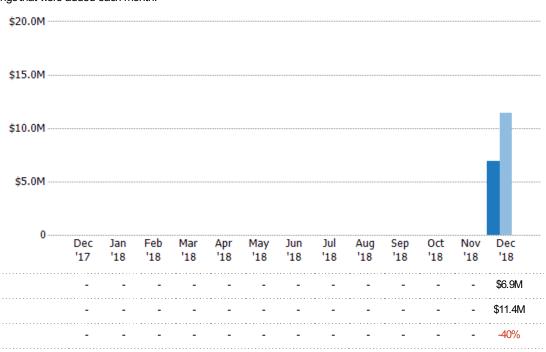

### **New Listing Volume**

Percent Change from Prior Year

Current Year

Prior Year

The sum of the listing price of residential listings that were added each month.

State: VT
County: Bennington County,
Vermont
Property Type:
Condo/Townhouse/Apt, Single
Family Residence