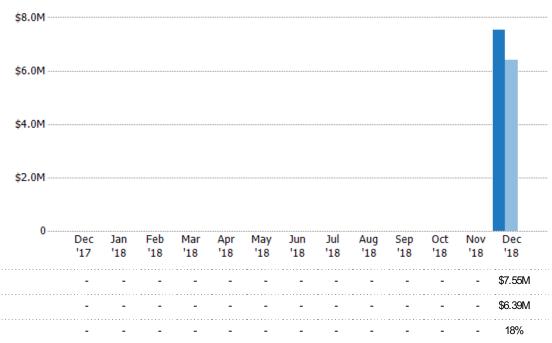

### New Pending Sales Volume

Percent Change from Prior Year

The sum of the sales price of residential properties with accepted offers that were added each month.

Current Year

Percent Change from Prior Year