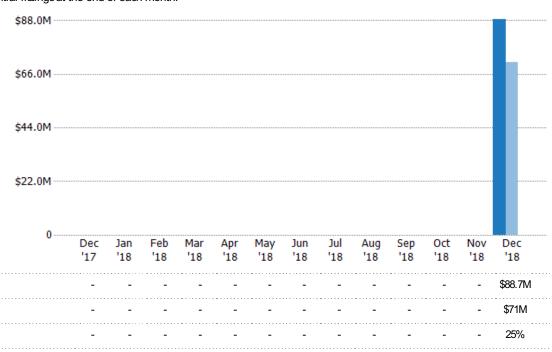

### **Active Listing Volume**

Percent Change from Prior Year

Current Year

Prior Year

The sum of the listing price of active residential listings at the end of each month.

State: VT
County: Addison County, Vermont
Property Type:
Condo/Townhouse/Apt, Single
Family Residence

Current Year

Percent Change from Prior Year