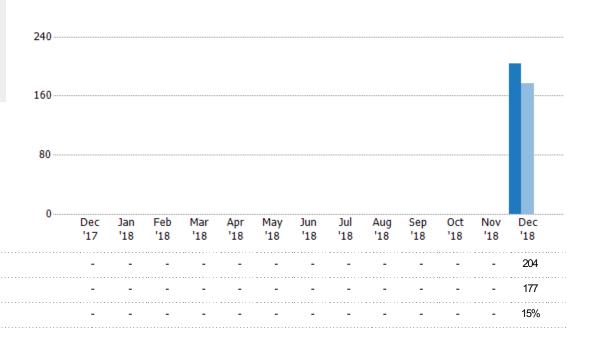

#### **Active Listings**

The number of active residential listings at the end of each month.

Family Residence

| 00       |     |     |     |            |            |            |            |     |            |            |     |                   |
|----------|-----|-----|-----|------------|------------|------------|------------|-----|------------|------------|-----|-------------------|
| !25      |     |     |     |            |            |            |            |     |            |            |     |                   |
| .50      |     |     |     |            |            |            |            |     |            |            |     |                   |
|          |     |     |     |            |            |            |            |     |            |            |     |                   |
| 75       |     |     |     |            |            |            |            |     |            |            |     |                   |
| 0<br>Dec | Jan | Feb | Mar | Apr        | May        | Jun        | Jul        | Aug | Sep        | 0ct        | Nov | <br>Dec           |
| 0<br>Dec | Jan | Feb | Mar | Apr<br>'18 |            | Jun<br>'18 | Jul        | Aug | Sep        | 0ct        | Nov | <br>Dec           |
| 0<br>Dec | Jan | Feb | Mar | Apr<br>'18 | May<br>'18 | Jun<br>'18 | Jul<br>'18 | Aug | Sep<br>'18 | 0ct<br>'18 | Nov | Dec<br>'18<br>204 |