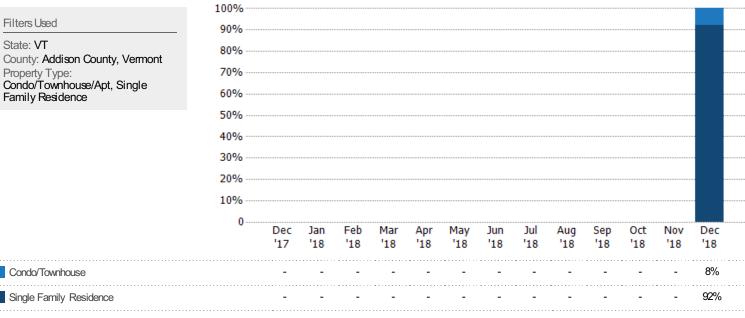

#### Closed Sales by Property Type

The percentage of residential properties sold each month by property type.

Filters Used

State: VT

Family Residence