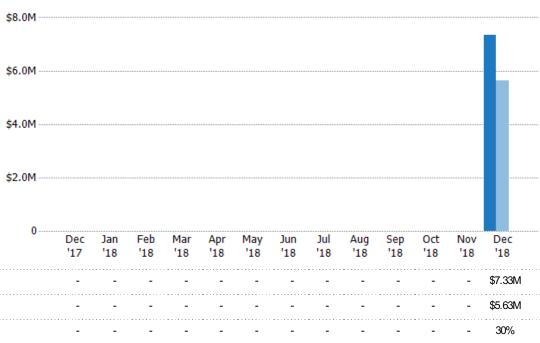

#### **Closed Sales Volume**

Percent Change from Prior Year

Current Year

Prior Year

The sum of the sales price of residential properties sold each month.

State: VT
County: Addison County, Vermont
Property Type:
Condo/Townhouse/Apt, Single
Family Residence

Current Year

Percent Change from Prior Year