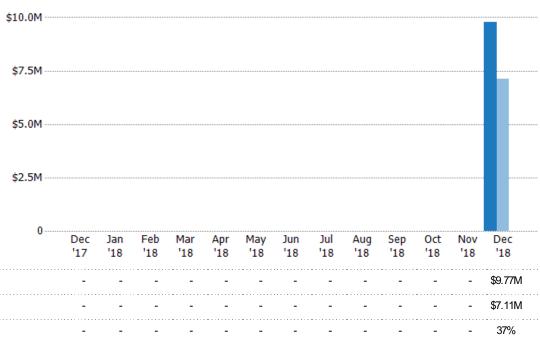

## Pending Sales Volume

Percent Change from Prior Year

Current Year

Prior Year

The sum of the sales price of residential properties with accepted offers that were available at the end of each month.

State: VT
County: Addison County, Vermont
Property Type:
Condo/Townhouse/Apt, Single
Family Residence

Current Year

Percent Change from Prior Year