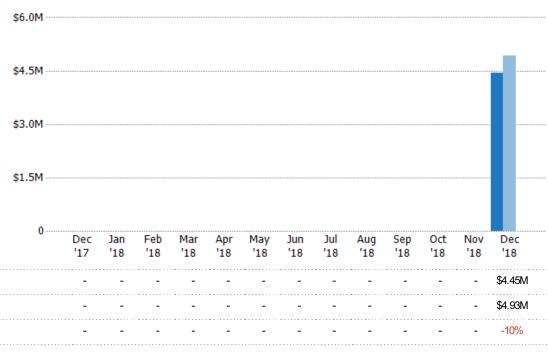

## New Pending Sales Volume

Percent Change from Prior Year

The sum of the sales price of residential properties with accepted offers that were added each month.

State: VT
County: Addison County, Vermont
Property Type:
Condo/Townhouse/Apt, Single
Family Residence

Current Year

Percent Change from Prior Year