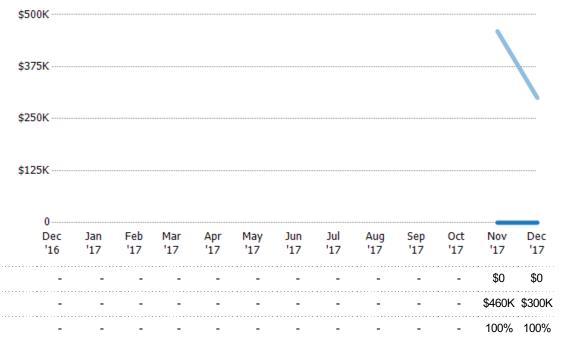

#### **Median Listing Price**

Percent Change from Prior Year

The median listing price of active single-family, condominium and townhome listings at the end of each month.

| Filters Used                                                                                          |
|-------------------------------------------------------------------------------------------------------|
| ZIP: South Londonderry, VT 05155<br>Property Type:<br>Condo/Townhouse/Apt, Single<br>Family Residence |

| Filters Used                                                                                          | \$500K          |            |            |   |   |            |        |        |        |        |            |            |            |
|-------------------------------------------------------------------------------------------------------|-----------------|------------|------------|---|---|------------|--------|--------|--------|--------|------------|------------|------------|
| ZIP: South Londonderry, VT 05155<br>Property Type:<br>Condo/Townhouse/Apt, Single<br>Family Residence | \$375K          |            |            |   |   |            |        |        |        |        |            |            |            |
|                                                                                                       | \$250K          |            |            |   |   |            |        |        |        |        |            |            |            |
|                                                                                                       | \$125K          |            |            |   |   |            |        |        |        |        |            |            |            |
|                                                                                                       | 0<br>Dec<br>'16 | Jan<br>'17 | Feb<br>'17 |   |   | May<br>'17 |        | Jul    |        |        | Oct<br>'17 | Nov<br>'17 | Dec<br>'17 |
| Current Year                                                                                          | -               | -          | -<br>-     | - |   | -<br>-     | -<br>- | -<br>- | -<br>- |        | -          |            | \$435K     |
| Prior Year                                                                                            | -               | -          | -          | - | - | -          | -      | -      | -      | -      | -          | \$385K     | \$399K     |
| Percent Change from Prior Year                                                                        | _               | -          | -          | - | - | -<br>-     | -      | -      | _      | -<br>- | _          | 23%        | 9%         |