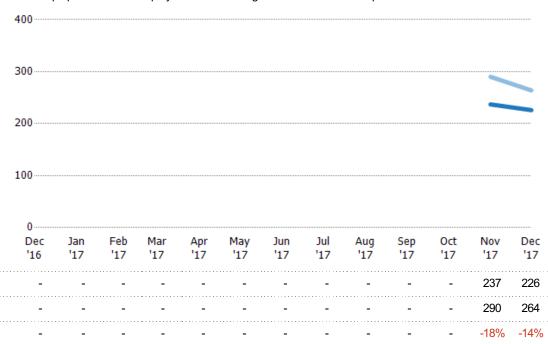

#### **Median Listing Price**

Percent Change from Prior Year

The median listing price of active single-family, condominium and townhome listings at the end of each month.

| Filters Used                                                                                          |
|-------------------------------------------------------------------------------------------------------|
| ZIP: South Londonderry, VT 05155<br>Property Type:<br>Condo/Townhouse/Apt, Single<br>Family Residence |

| Filters Used                                                                                          | \$500K          |            |            |   |   |            |        |        |        |        |            |            |            |
|-------------------------------------------------------------------------------------------------------|-----------------|------------|------------|---|---|------------|--------|--------|--------|--------|------------|------------|------------|
| ZIP: South Londonderry, VT 05155<br>Property Type:<br>Condo/Townhouse/Apt, Single<br>Family Residence | \$375K          |            |            |   |   |            |        |        |        |        |            |            |            |
|                                                                                                       | \$250K          |            |            |   |   |            |        |        |        |        |            |            |            |
|                                                                                                       | \$125K          |            |            |   |   |            |        |        |        |        |            |            |            |
|                                                                                                       | 0<br>Dec<br>'16 | Jan<br>'17 | Feb<br>'17 |   |   | May<br>'17 |        | Jul    |        |        | Oct<br>'17 | Nov<br>'17 | Dec<br>'17 |
| Current Year                                                                                          | -               | -          | -<br>-     | - |   | -<br>-     | -<br>- | -<br>- | -<br>- |        | -          |            | \$435K     |
| Prior Year                                                                                            | -               | -          | -          | - | - | -          | -      | -      | -      | -      | -          | \$385K     | \$399K     |
| Percent Change from Prior Year                                                                        | _               | -          | -          | - | - | -<br>-     | -      | -      | _      | -<br>- | _          | 23%        | 9%         |