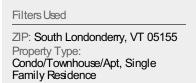

#### Median Days in RPR

The median number of days between when residential properties are first displayed as active listings in RPR and when accepted offers have been noted in RPR.

Current Year

Prior Year

Percent Change from Prior Year