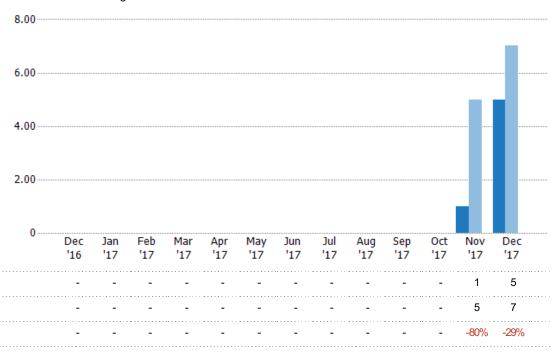

#### **New Listings**

The number of new single-family, condominium and townhome listings that were added each month.