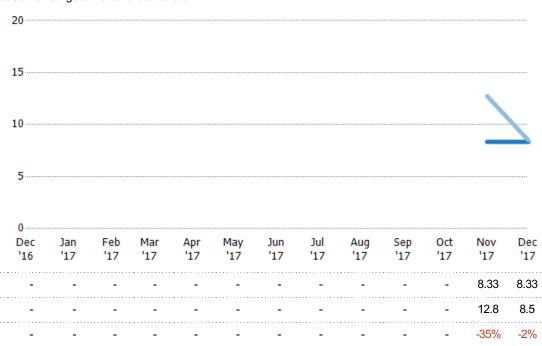

#### Median Days in RPR

The median number of days between when residential properties are first displayed as active listings in RPR and when accepted offers have been noted in RPR.

Current Year

Prior Year

Percent Change from Prior Year