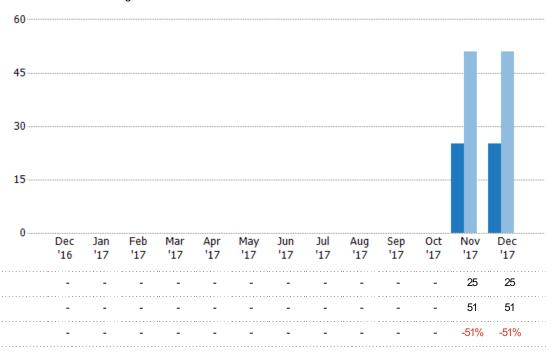

#### **Active Listings**

The number of active single-family, condominium and townhome listings at the end of each month.