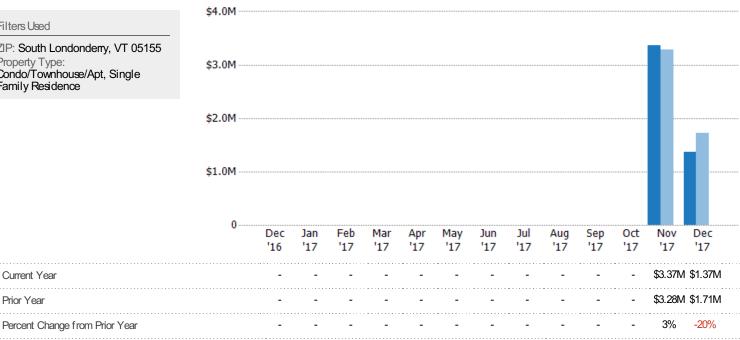

#### **Active Listing Volume**

Percent Change from Prior Year

Current Year

Prior Year

The sum of the listing price of active single-family, condominium and townhome listings at the end of each month.

Filters Used ZIP: South Londonderry, VT 05155