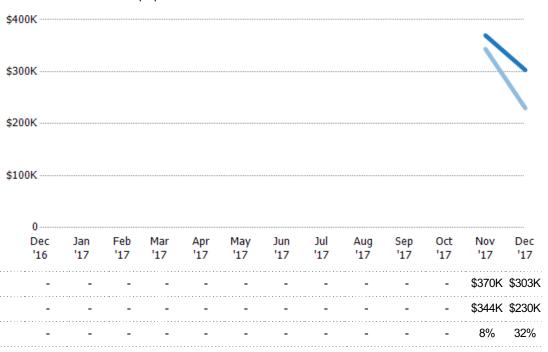

#### **Average Listing Price**

Elfore Honel

Current Year Prior Year

The average listing price of active single-family, condominium and townhome listings at the end of each month.

| Fliters Used                     |
|----------------------------------|
| ZIP: South Londonderry, VT 05155 |
| Property Type:                   |
| Condo/Townhouse/Apt, Single      |
| Family Residence                 |

| 525K |      |      | <br> |      |      |     |     |
|------|------|------|------|------|------|-----|-----|
| 850K | <br> | <br> |      | <br> | <br> |     |     |
|      |      |      |      |      |      |     |     |
| .75K | <br> | <br> |      | <br> | <br> |     |     |
|      |      |      |      |      |      | Nov | Dec |