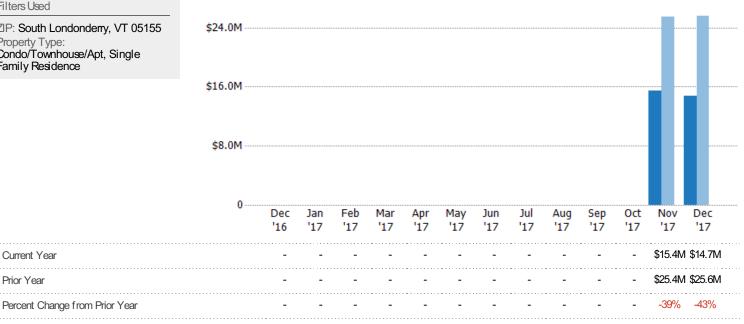

#### **Active Listing Volume**

Percent Change from Prior Year

Current Year

Prior Year

The sum of the listing price of active single-family, condominium and townhome listings at the end of each month.

Filters Used ZIP: South Londonderry, VT 05155

Property Type: Condo/Townhouse/Apt, Single Family Residence

Current Year

Prior Year