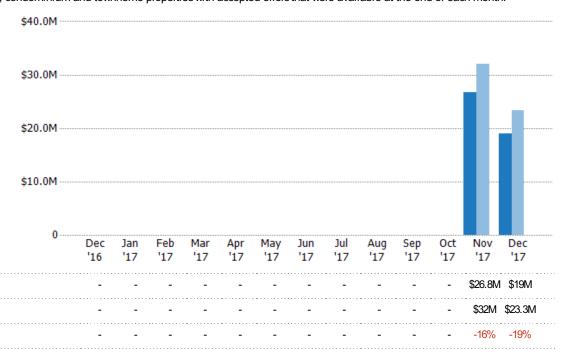

#### **Closed Sales Volume**

Percent Change from Prior Year

Current Year

Prior Year

The sum of the sales price of single-family, condominium and townhome properties sold each month.

State: VT
County: Windham County, Vermont
Property Type:
Condo/Townhouse/Apt, Single
Family Residence