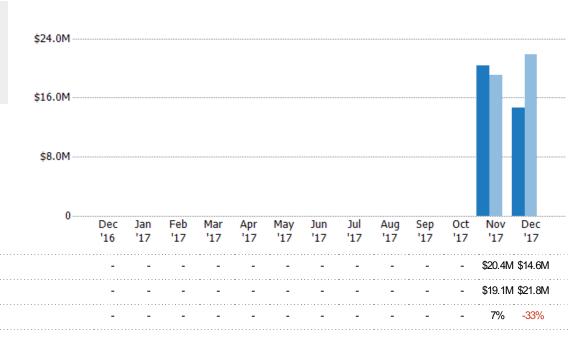

#### **Closed Sales Volume**

Percent Change from Prior Year

Current Year

Prior Year

The sum of the sales price of single-family, condominium and townhome properties sold each month.

State: VT
County: Windham County, Vermont
Property Type:
Condo/Townhouse/Apt, Single
Family Residence

Current Year

Percent Change from Prior Year