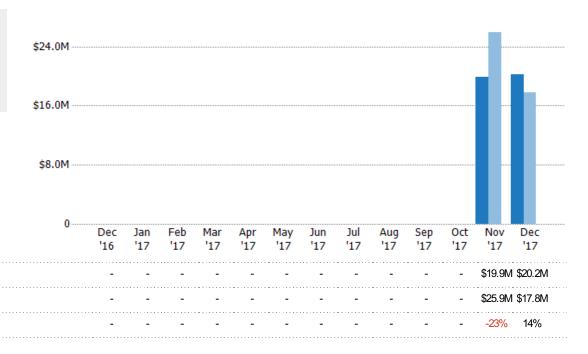

#### **Closed Sales Volume**

Percent Change from Prior Year

Current Year

Prior Year

The sum of the sales price of single-family, condominium and townhome properties sold each month.

State: VT
County: Windham County, Vermont
Property Type:
Condo/Townhouse/Apt, Single
Family Residence

Current Year

Percent Change from Prior Year