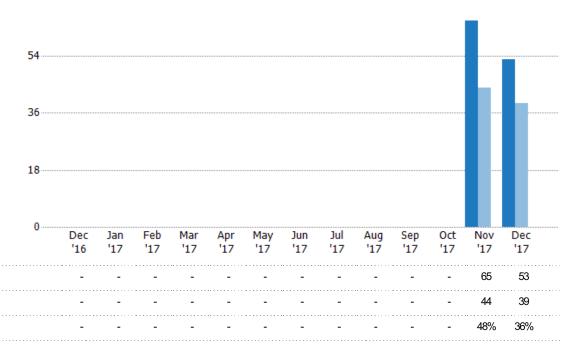

#### **New Pending Sales**

The number of single-family, condominium and townhome properties with accepted offers that were added each month.

#### **Pending Sales**

The number of single-family, condominium and townhome properties with accepted offers that were available at the end each month.