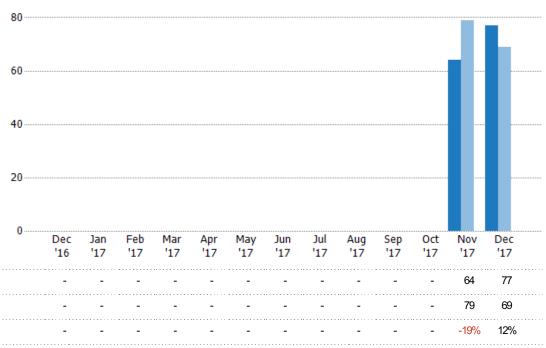

#### **Closed Sales**

The total number of single-family, condominium and townhome properties sold each month.

#### Closed Sales (By County)

Condo/Townhouse

Single Family Residence

The total number of single-family, condominium and townhome properties sold during the last month by county.

Filters Used: State: VT; County: Windham County, Vermont; Property Type: Condo/Townhouse/Apt, Single Family Residence

| Windham 77 |    |    |    |    |    |    |    |   |
|------------|----|----|----|----|----|----|----|---|
| Ó          | 10 | 20 | 30 | 40 | 50 | 60 | 70 | _ |