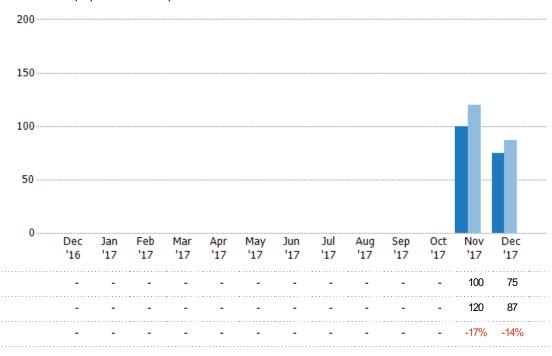

#### **New Pending Sales**

The number of single-family, condominium and townhome properties with accepted offers that were added each month.

## New Pending Sales Volume

Percent Change from Prior Year

Current Year

Prior Year

The sum of the sales price of single-family, condominium and townhome properties with accepted offers that were added each month.