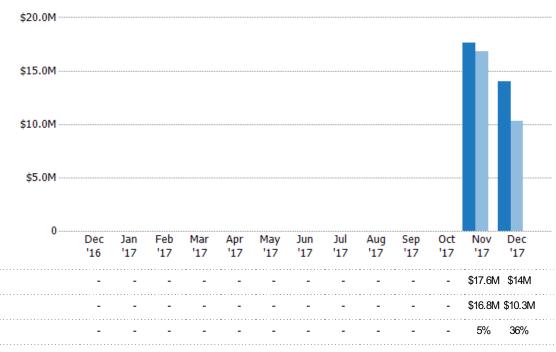

## New Pending Sales Volume

Percent Change from Prior Year

Current Year

Prior Year

The sum of the sales price of single-family, condominium and townhome properties with accepted offers that were added each month.

Current Year

Percent Change from Prior Year