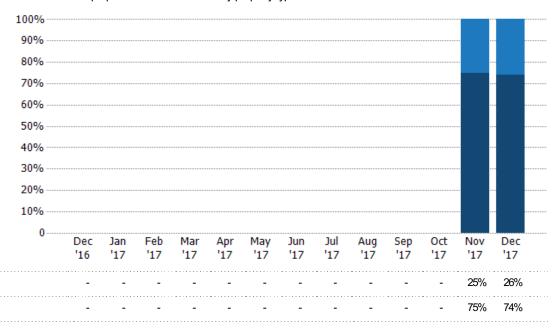

#### Closed Sales by Property Type

The percentage of single-family, condominium and townhome properties sold each month by property type.