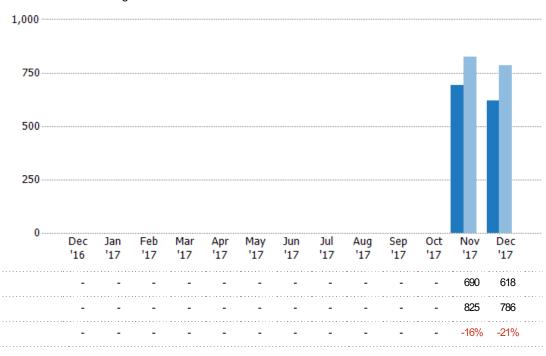

### **Active Listing Volume**

Percent Change from Prior Year

Current Year

Prior Year

The sum of the listing price of active single-family, condominium and townhome listings at the end of each month.

State: VT
County: Windham County, Vermont
Property Type:
Condo/Townhouse/Apt, Single
Family Residence

Current Year

Percent Change from Prior Year