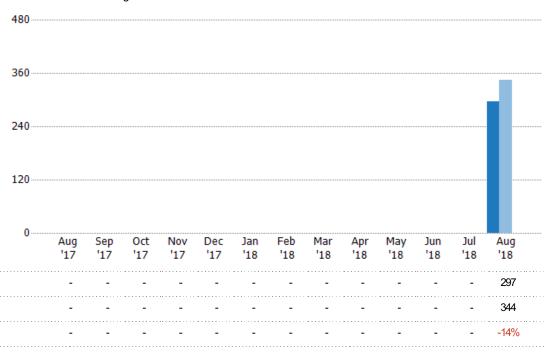

#### **Active Listings**

The number of active single-family, condominium and townhome listings at the end of each month.

### **Active Listing Volume**

Percent Change from Prior Year

Current Year

Prior Year

The sum of the listing price of active single-family, condominium and townhome listings at the end of each month.

Current Year