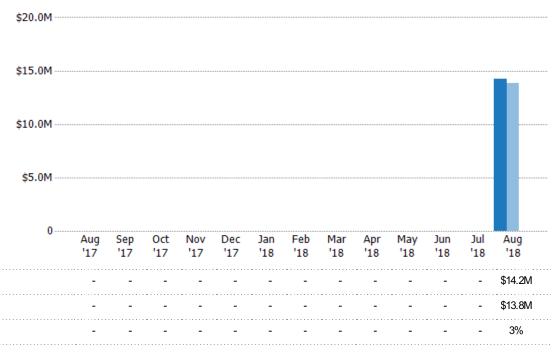

#### **New Pending Sales**

The number of single-family, condominium and townhome properties with accepted offers that were added each month.

### New Pending Sales Volume

Percent Change from Prior Year

The sum of the sales price of single-family, condominium and townhome properties with accepted offers that were added each month.

State: VT
County: Lamoille County, Vermont
Property Type:
Condo/Townhouse/Apt, Single
Family Residence

Current Year

Percent Change from Prior Year