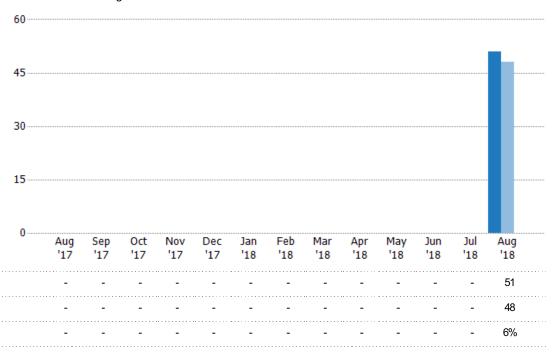

#### **New Listings**

The number of new single-family, condominium and townhome listings that were added each month.

## Summary of Key Listing and Sales Metrics

A summary of the key metrics selected to be included in the report. MLS sources where licensed.

| Key Metrics                     | Aug 2018      | Aug 2017                                | + / -  | YTD 2018      | YTD 2017      | + / -  |
|---------------------------------|---------------|-----------------------------------------|--------|---------------|---------------|--------|
| Listing Activity Charts Metrics |               |                                         |        |               |               |        |
| New Listing Count               | 51            | 48                                      | +6.3%  | 51            | 48            | +6.3%  |
| New Listing Volume              | \$18,277,800  | \$24,430,540                            | -25.2% | \$18,277,800  | \$24,430,540  | -25.2% |
| Active Listing Count            | 297           | 344                                     | -13.7% | 297           | 344           | -13.7% |
| Active Listing Volume           | \$142,991,197 | \$158,716,889                           | -9.9%  | \$142,991,197 | \$158,716,889 | -9.9%  |
| Average Listing Price           | \$481,452     | \$461,386                               | +4.3%  | \$481,452     | \$461,386     | +4.3%  |
| Median Listing Price            | \$325,000     | \$274,850                               | +18.2% | \$325,000     | \$274,850     | +18.2% |
| Median Days in RPR              | 91            | 121.5                                   | -25.1% | 91            | 121.5         | -25.1% |
| Months of Inventory             | _             | _                                       | -      | 8.3           | 9.1           | -8.9%  |
| Absorption Rate                 | _             | _                                       | +_     | 12.12%        | 11.05%        | +1.1%  |
| Sales Activity Charts Metrics   |               | • • • • • • • • • • • • • • • • • • • • |        |               |               |        |
| New Pending Sales Count         | 40            | 39                                      | +2.6%  | 40            | 39            | +2.6%  |
| New Pending Sales Volume        | \$14,215,300  | \$13,834,540                            | +2.8%  | \$14,215,300  | \$13,834,540  | +2.8%  |
| Pending Sales Count             | 56            | 75                                      | -25.3% | 56            | 75            | -25.3% |
| Pending Sales Volume            | \$20,282,700  | \$28,769,700                            | -29.5% | \$20,282,700  | \$28,769,700  | -29.5% |
| Cloæd Sales Count               | 47            | 36                                      | +30.6% | 47            | 36            | +30.6% |
| Cloœd Sales Volume              | \$15,005,452  | \$10,490,710                            | +43%   | \$15,005,452  | \$10,490,710  | +43%   |
| Average Sales Price             | \$319,265     | \$291,409                               | +9.6%  | \$319,265     | \$291,409     | +9.6%  |
| Median Sales Price              | \$252,000     | \$245,750                               | +2.5%  | \$252,000     | \$245,750     | +2.5%  |