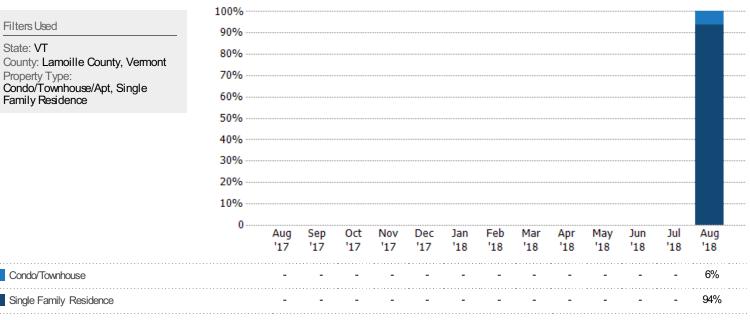

#### Closed Sales by Property Type

The percentage of single-family, condominium and townhome properties sold each month by property type.

Filters Used

State: VT

County: Lamoille County, Vermont

Family Residence

Condo/Townhouse