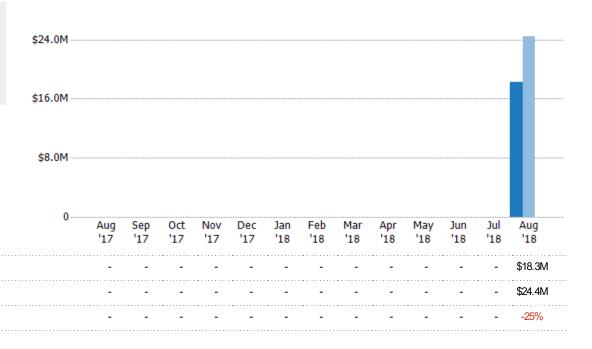

### New Listing Volume

Percent Change from Prior Year

Current Year

Prior Year

The sum of the listing price of single-family, condominium and townhome listings that were added each month.

State: VT
County: Lamoille County, Vermont
Property Type:
Condo/Townhouse/Apt, Single
Family Residence

## Summary of Key Listing and Sales Metrics

A summary of the key metrics selected to be included in the report. MLS sources where licensed.

| Key Metrics                     | Aug 2018      | Aug 2017                                | + / -  | YTD 2018      | YTD 2017      | + / -  |
|---------------------------------|---------------|-----------------------------------------|--------|---------------|---------------|--------|
| Listing Activity Charts Metrics |               |                                         |        |               |               |        |
| New Listing Count               | 51            | 48                                      | +6.3%  | 51            | 48            | +6.3%  |
| New Listing Volume              | \$18,277,800  | \$24,430,540                            | -25.2% | \$18,277,800  | \$24,430,540  | -25.2% |
| Active Listing Count            | 297           | 344                                     | -13.7% | 297           | 344           | -13.7% |
| Active Listing Volume           | \$142,991,197 | \$158,716,889                           | -9.9%  | \$142,991,197 | \$158,716,889 | -9.9%  |
| Average Listing Price           | \$481,452     | \$461,386                               | +4.3%  | \$481,452     | \$461,386     | +4.3%  |
| Median Listing Price            | \$325,000     | \$274,850                               | +18.2% | \$325,000     | \$274,850     | +18.2% |
| Median Days in RPR              | 91            | 121.5                                   | -25.1% | 91            | 121.5         | -25.1% |
| Months of Inventory             | _             | _                                       | -      | 8.3           | 9.1           | -8.9%  |
| Absorption Rate                 | _             | _                                       | +_     | 12.12%        | 11.05%        | +1.1%  |
| Sales Activity Charts Metrics   |               | • • • • • • • • • • • • • • • • • • • • |        |               |               |        |
| New Pending Sales Count         | 40            | 39                                      | +2.6%  | 40            | 39            | +2.6%  |
| New Pending Sales Volume        | \$14,215,300  | \$13,834,540                            | +2.8%  | \$14,215,300  | \$13,834,540  | +2.8%  |
| Pending Sales Count             | 56            | 75                                      | -25.3% | 56            | 75            | -25.3% |
| Pending Sales Volume            | \$20,282,700  | \$28,769,700                            | -29.5% | \$20,282,700  | \$28,769,700  | -29.5% |
| Cloæd Sales Count               | 47            | 36                                      | +30.6% | 47            | 36            | +30.6% |
| Cloœd Sales Volume              | \$15,005,452  | \$10,490,710                            | +43%   | \$15,005,452  | \$10,490,710  | +43%   |
| Average Sales Price             | \$319,265     | \$291,409                               | +9.6%  | \$319,265     | \$291,409     | +9.6%  |
| Median Sales Price              | \$252,000     | \$245,750                               | +2.5%  | \$252,000     | \$245,750     | +2.5%  |