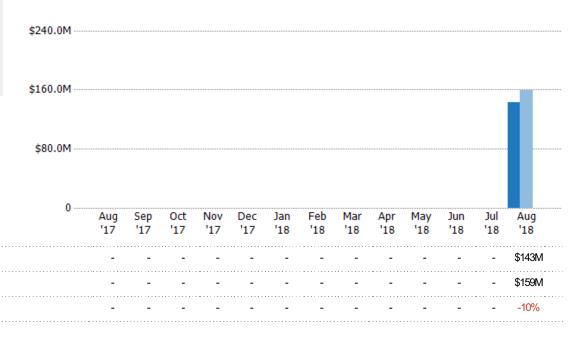

### **Active Listing Volume**

Percent Change from Prior Year

Current Year

Prior Year

The sum of the listing price of active single-family, condominium and townhome listings at the end of each month.

Current Year