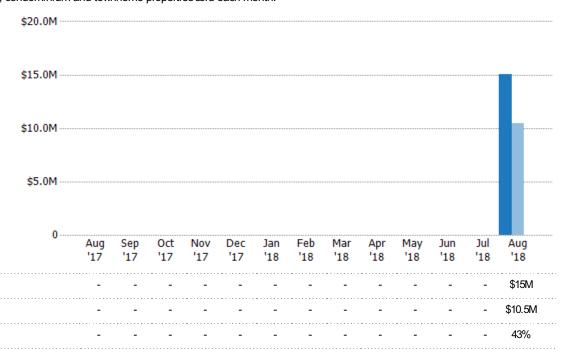

#### **Closed Sales**

The total number of single-family, condominium and townhome properties sold each month.

Filters Used

State: VT
County: Lamoille County, Vermont
Property Type:
Condo/Townhouse/Apt, Single
Family Residence

#### **Closed Sales Volume**

Percent Change from Prior Year

Current Year

Prior Year

The sum of the sales price of single-family, condominium and townhome properties sold each month.

Filters Used
State: VT
County: Lamoille County, Vermont
Property Type:
Condo/Townhouse/Apt, Single
Family Residence