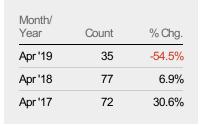

#### **New Listings**

The number of new residential listings that were added each month.

| Month/<br>Year | Volume  | % Chg. |
|----------------|---------|--------|
| Apr '19        | \$12.1M | -43.1% |
| Apr '18        | \$21.2M | 0.4%   |
| Apr '17        | \$21.1M | 28.5%  |