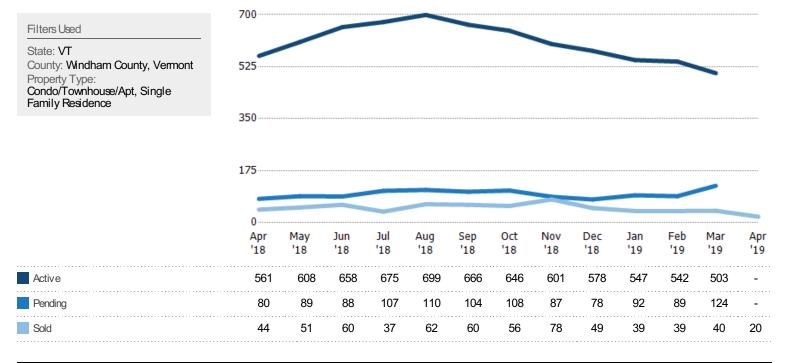

### Active/Pending/Sold Units

The number of residential properties that were Active, Pending and Sold each month.