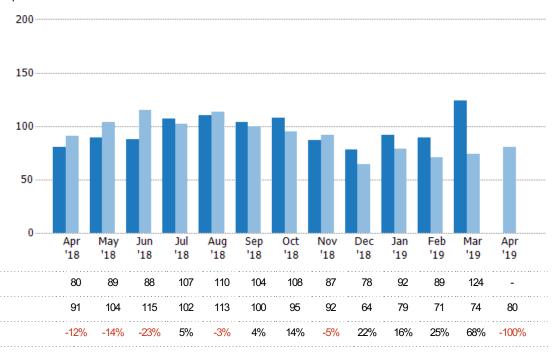

### Active/Pending/Sold Units

The number of residential properties that were Active, Pending and Sold each month.