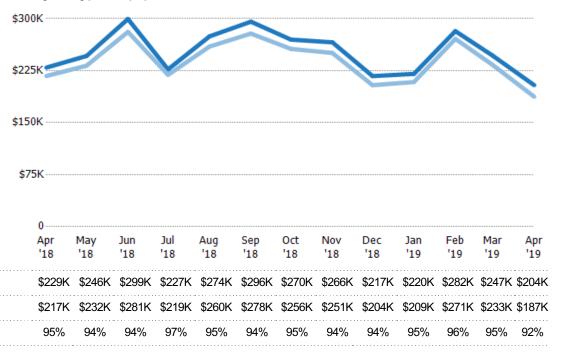

#### Average Sales Price vs Average Listing Price

The average sales price as a percentage of the average listing price for properties sold each month.

State: VT
County: Windham County, Vermont
Property Type:
Condo/Townhouse/Apt, Single
Family Residence