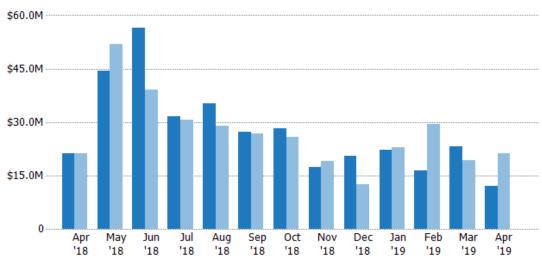

#### **New Listing Volume**

Percent Change from Prior Year

Current Year

Prior Year

The sum of the listing price of residential listings that were added each month.

Filters Used
State: VT
County: Windham County, Vermont
Property Type:
Condo/Townhouse/Apt, Single
Family Residence

| Month/<br>Year | Volume  | % Chg. |
|----------------|---------|--------|
| Apr '19        | \$12.1M | -43.1% |
| Apr '18        | \$21.2M | 0.4%   |
| Apr '17        | \$21.1M | 28.5%  |