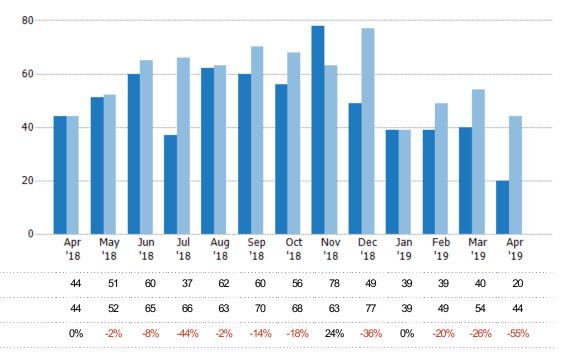

#### **Closed Sales**

The total number of residential properties sold each month.