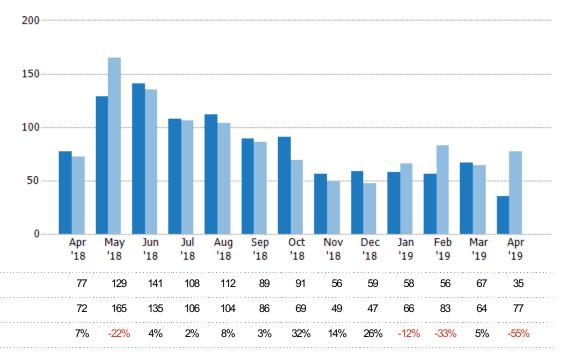

#### **New Listings**

The number of new residential listings that were added each month.