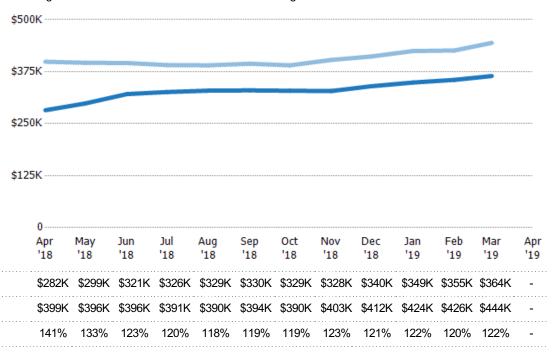

#### **Average Listing Price**

The average listing price of active residential listings at the end of each month.

Filters Used

State: VT
County: Windham County, Vermont
Property Type:
Condo/Townhouse/Apt, Single
Family Residence

### **Median Listing Price**

Percent Change from Prior Year

Current Year

Prior Year

The median listing price of active residential listings at the end of each month.

State: VT
County: Windham County, Vermont
Property Type:
Condo/Townhouse/Apt, Single
Family Residence