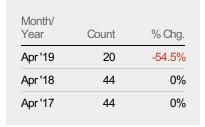

#### **Closed Sales**

The total number of residential properties sold each month.

| Month/<br>Year | Volume  | % Chg. |
|----------------|---------|--------|
| Apr '19        | \$3.75M | -60.8% |
| Apr '18        | \$9.56M | -8.6%  |
| Apr '17        | \$10.5M | -25.3% |