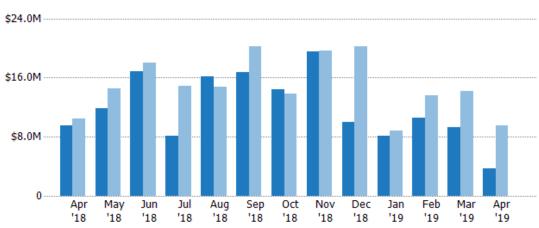

#### **New Listings**

The number of new residential listings that were added each month.