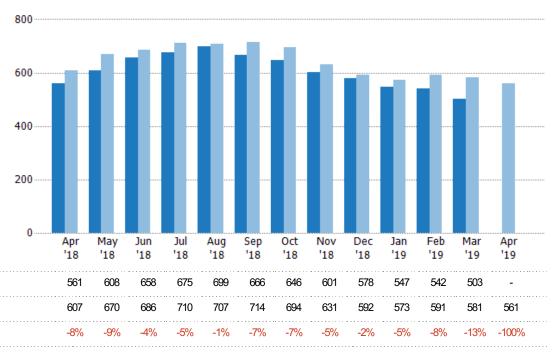

#### **Active Listings**

The number of active residential listings at the end of each month.

### **Active Listing Volume**

Percent Change from Prior Year

Current Year

Prior Year

The sum of the listing price of active residential listings at the end of each month.