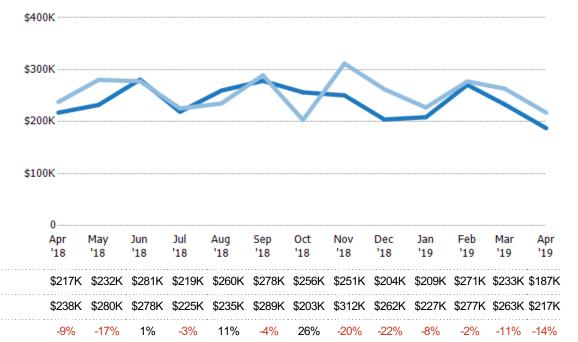

### **Average Sales Price**

Single Family Residence

Condo/Townhouse

The average sales price of the residential properties sold each month.

State: VT
County: Windham County, Vermont
Property Type:
Condo/Townhouse/Apt, Single
Family Residence