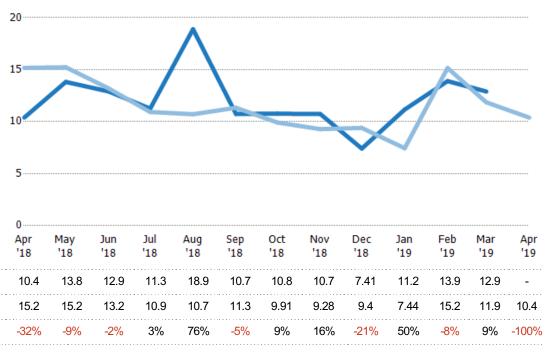

#### Median Days in RPR

The median number of days between when residential properties are first displayed as active listings in RPR and when accepted offers have been noted in RPR