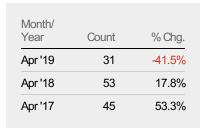

#### **New Pending Sales**

The number of residential properties with accepted offers that were added each month.

Current Year

Prior Year

| Month/<br>Year | Volume  | % Chg. |
|----------------|---------|--------|
| Apr '19        | \$8.02M | -29.6% |
| Apr '18        | \$11.4M | -4.1%  |
| Apr '17        | \$11.9M | 99.1%  |