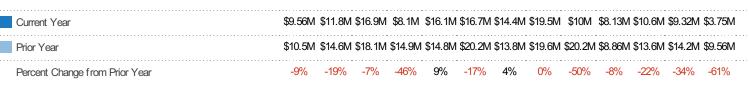

#### **New Listing Volume**

Percent Change from Prior Year

Current Year

Prior Year

The sum of the listing price of residential listings that were added each month.

Filters Used
State: VT
County: Windham County, Vermont
Property Type:
Condo/Townhouse/Apt, Single
Family Residence

| Month/<br>Year | Volume  | % Chg. |
|----------------|---------|--------|
| Apr '19        | \$12.1M | -43.1% |
| Apr '18        | \$21.2M | 0.4%   |
| Apr '17        | \$21.1M | 28.5%  |