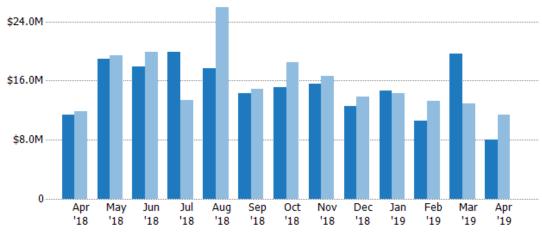

### New Pending Sales Volume

Percent Change from Prior Year

The sum of the sales price of residential properties with accepted offers that were added each month.

State: VT
County: Windham County, Vermont
Property Type:
Condo/Townhouse/Apt, Single
Family Residence