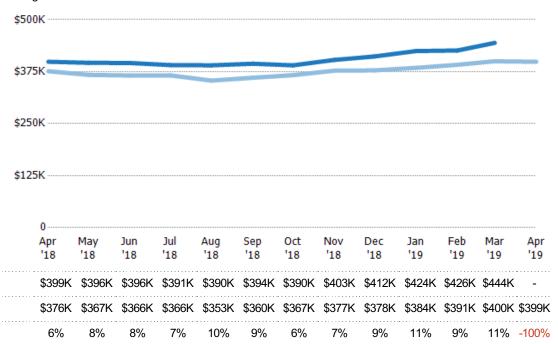

#### **Average Listing Price**

The average listing price of active residential listings at the end of each month.

Filters Used

State: VT
County: Windham County, Vermont
Property Type:
Condo/Townhouse/Apt, Single
Family Residence

|                                | Apr<br>'18 | May<br>'18 | Jun<br>'18 | Jul<br>'18 | Aug<br>'18 | Sep<br>'18 | Oct<br>'18 | Nov<br>'18 | Dec<br>'18 | Jan<br>'19 | Feb<br>'19 | Mar<br>'19 | Apr<br>'19 |
|--------------------------------|------------|------------|------------|------------|------------|------------|------------|------------|------------|------------|------------|------------|------------|
| Current Year                   | \$269K     | \$269K     | \$269K     | \$265K     | \$269K     | \$275K     | \$277K     | \$289K     | \$289K     | \$299K     | \$290K     | \$310K     | -          |
| Prior Year                     | \$235K     | \$239K     | \$243K     | \$242K     | \$236K     | \$240K     | \$245K     | \$250K     | \$249K     | \$250K     | \$260K     | \$269K     | \$269K     |
| Percent Change from Prior Year | 14%        | 13%        | 11%        | 9%         | 14%        | 15%        | 13%        | 16%        | 16%        | 20%        | 12%        | 15%        | -100%      |