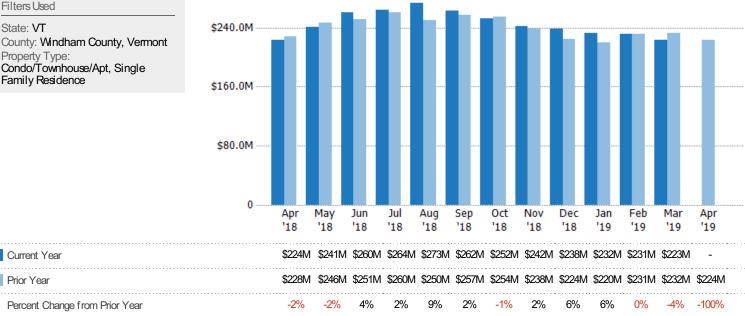

### **Active Listing Volume**

Percent Change from Prior Year

Current Year

Prior Year

The sum of the listing price of active residential listings at the end of each month.