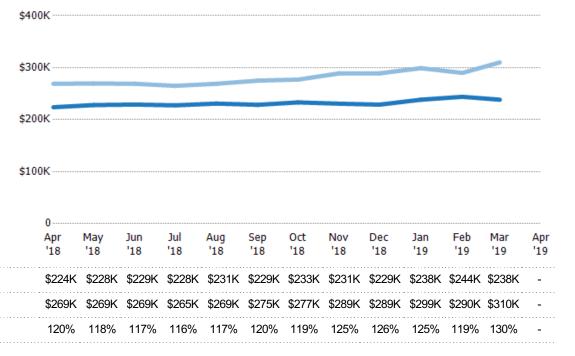

#### Average Listing Price vs Average Est Value

The average listing price as a percentage of the average AVM or RVM® valuation estimate for active listings each month.

#### Median Listing Price vs Median Est Value

The median listing price as a percentage of the median AVM or RVM® valuation estimate for active listings each month.

State: VT
County: Windham County, Vermont
Property Type:
Condo/Townhouse/Apt, Single
Family Residence