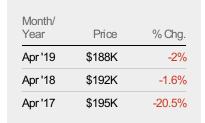

#### **Median Sales Price**

The median sales price of the residential properties sold each month.

Percent Change from Prior Year

Current Year

Prior Year