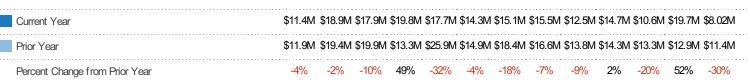

#### **New Listing Volume**

Percent Change from Prior Year

Current Year

Prior Year

The sum of the listing price of residential listings that were added each month.

Filters Used
State: VT
County: Windham County, Vermont
Property Type:
Condo/Townhouse/Apt, Single
Family Residence

| Month/<br>Year | Volume  | % Chg. |
|----------------|---------|--------|
| Apr '19        | \$12.1M | -43.1% |
| Apr '18        | \$21.2M | 0.4%   |
| Apr '17        | \$21.1M | 28.5%  |