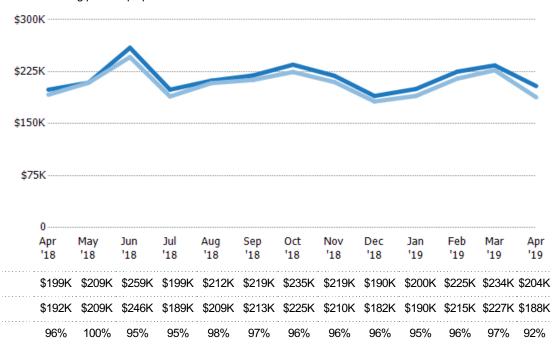

#### **Median Sales Price**

The median sales price of the residential properties sold each month.

Percent Change from Prior Year

Current Year

Prior Year