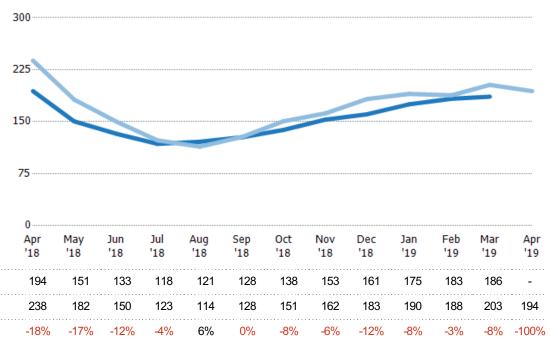

#### **New Listings**

The number of new residential listings that were added each month.

#### **New Listing Volume**

Percent Change from Prior Year

Current Year

Prior Year

The sum of the listing price of residential listings that were added each month.

Filters Used
State: VT
County: Windham County, Vermont
Property Type:
Condo/Townhouse/Apt, Single
Family Residence

| Month/<br>Year | Volume  | % Chg. |
|----------------|---------|--------|
| Apr '19        | \$12.1M | -43.1% |
| Apr '18        | \$21.2M | 0.4%   |
| Apr '17        | \$21.1M | 28.5%  |