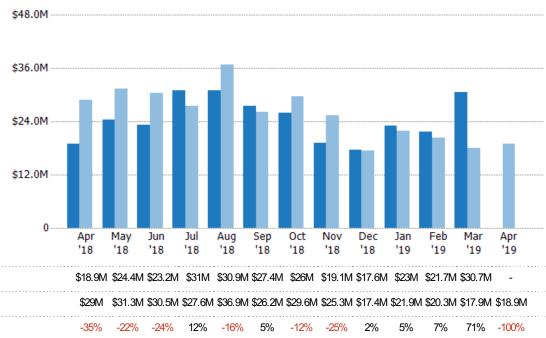

#### **New Listing Volume**

Percent Change from Prior Year

Current Year

Prior Year

The sum of the listing price of residential listings that were added each month.

Filters Used
State: VT
County: Windham County, Vermont
Property Type:
Condo/Townhouse/Apt, Single
Family Residence

| Month/<br>Year | Volume  | % Chg. |
|----------------|---------|--------|
| Apr '19        | \$12.1M | -43.1% |
| Apr '18        | \$21.2M | 0.4%   |
| Apr '17        | \$21.1M | 28.5%  |