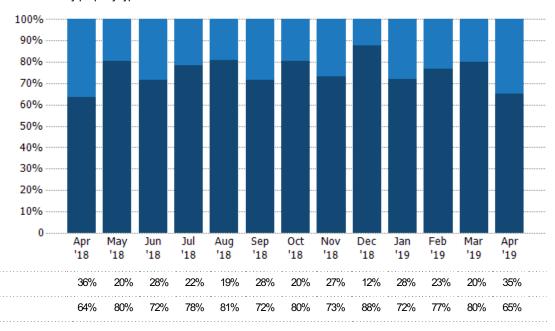

#### Closed Sales by Property Type

The percentage of residential properties sold each month by property type.