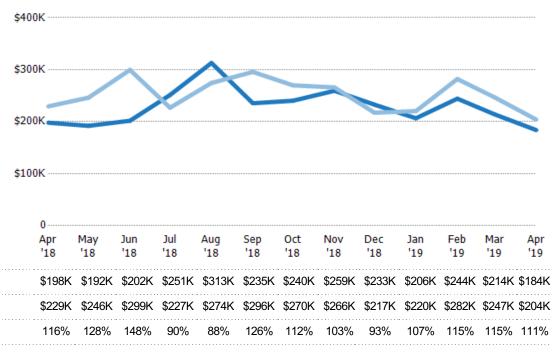

### **Average Sales Price**

Single Family Residence

Condo/Townhouse

The average sales price of the residential properties sold each month.

State: VT
County: Windham County, Vermont
Property Type:
Condo/Townhouse/Apt, Single
Family Residence