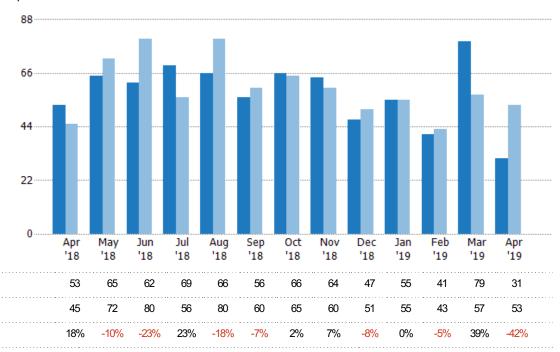

### Active/Pending/Sold Units

The number of residential properties that were Active, Pending and Sold each month.