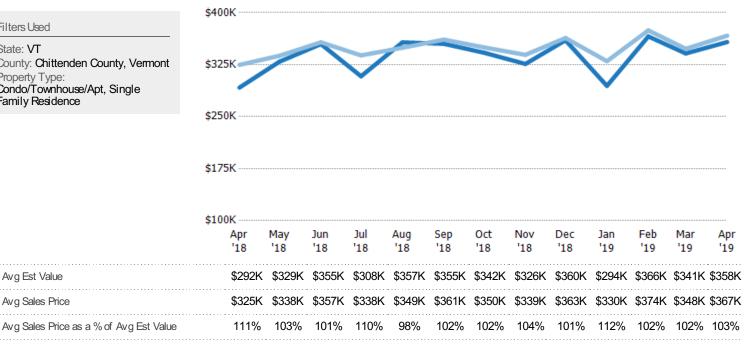

#### Median Sales Price vs Median Est Value

The median sales price as a percent of the median AVM or RVM® valuation estimate for properties sold each month.

Filters Used

State: VT
County: Chittenden County, Vermont
Property Type:
Condo/Townhouse/Apt, Single
Family Residence

Avg Est Value

Avg Sales Price

Median Est Value

Median Sales Price

Med Sales Price as a % of Med Est Value