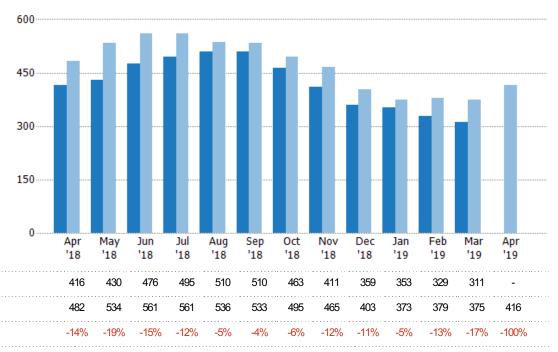

#### **Active Listings**

The number of active residential listings at the end of each month.