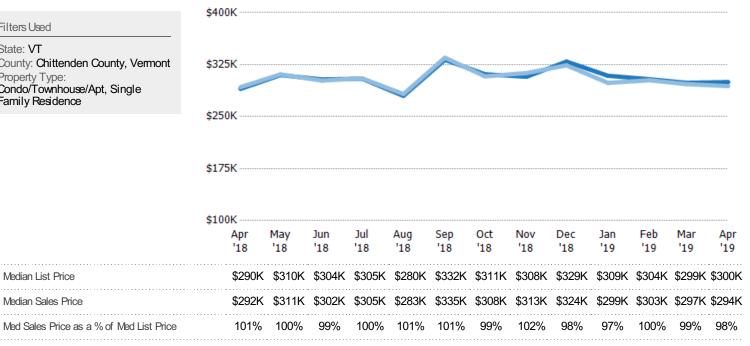

#### Average Sales Price vs Average Est Value

The average sales price as a percentage of the average AVM or RVM® valuation estimate for properties sold each month.

Filters Used State: VT County: Chittenden County, Vermont Property Type: Condo/Townhouse/Apt, Single Family Residence

Avg Est Value

Avg Sales Price

Median Est Value

Median Sales Price

Med Sales Price as a % of Med Est Value