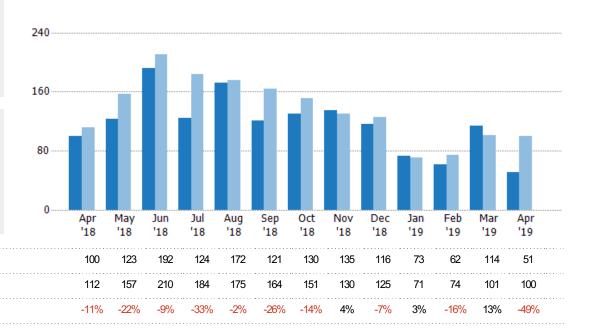

#### **Closed Sales**

The total number of residential properties sold each month.

Filters Used

State: VT
County: Chittenden County, Vermont
Property Type:
Condo/Townhouse/Apt, Single
Family Residence

| Month/<br>Year | Count | % Chg. |
|----------------|-------|--------|
| Apr '19        | 51    | -49%   |
| Apr '18        | 100   | -10.7% |
| Apr '17        | 112   | 1.8%   |