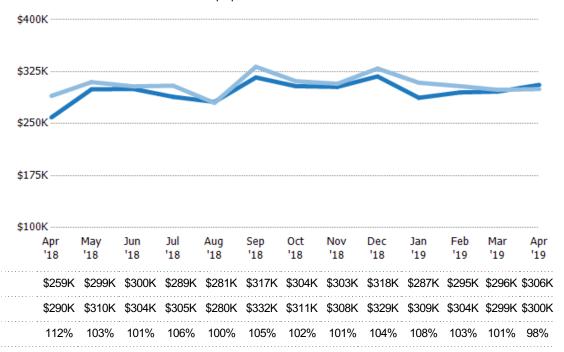

### Average Sales Price vs Average Listing Price

The average sales price as a percentage of the average listing price for properties sold each month.

3%

3%

-1%

4%

-9%

13%

4%

12%

12%

13%

3%

2%

1%

State: VT
County: Chittenden County, Vermont
Property Type:
Condo/Townhouse/Apt, Single
Family Residence

Avg Sales Price as a  $\%\,\text{of}\,$  Avg List Price

Avg List Price

Avg Sales Price

Median List Price

Median Sales Price