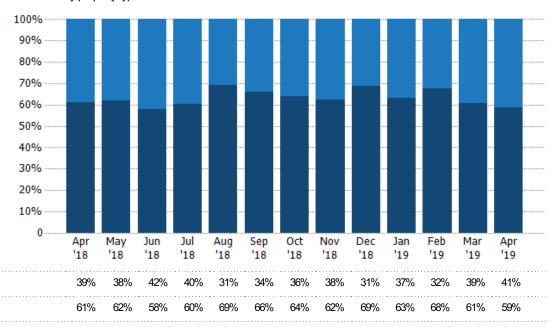

### Closed Sales by Property Type

The percentage of residential properties sold each month by property type.

Filters Used
State: VT
County: Chittenden County, Vermont
Property Type:
Condo/Townhouse/Apt, Single
Family Residence