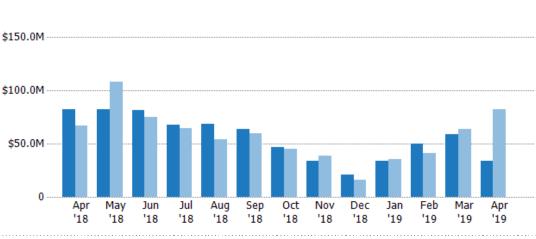

### **New Listing Volume**

Percent Change from Prior Year

Current Year

Prior Year

The sum of the listing price of residential listings that were added each month.

\$200.0M

Filters Used

State: VT
County: Chittenden County, Vermont
Property Type:
Condo/Townhouse/Apt, Single
Family Residence