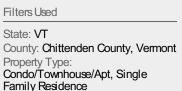

### Median Sales Price vs Median Listing Price

The median sales price as a percentage of the median listing price for properties sold each month.

Avg Sales Price as a  $\%\,\text{of}\,$  Avg List Price

Avg List Price

Avg Sales Price

Median List Price

Median Sales Price