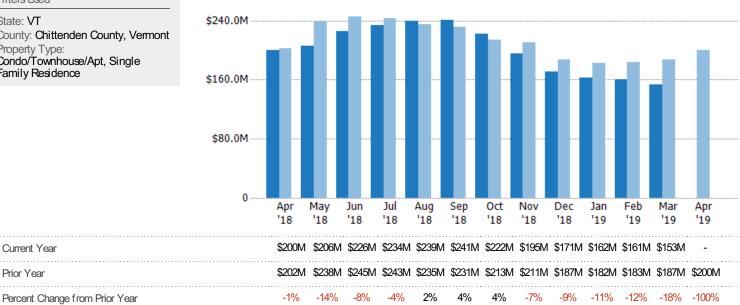

### **New Listing Volume**

Percent Change from Prior Year

Current Year

Prior Year

The sum of the listing price of residential listings that were added each month.

\$200.0M

Filters Used

State: VT
County: Chittenden County, Vermont
Property Type:
Condo/Townhouse/Apt, Single
Family Residence