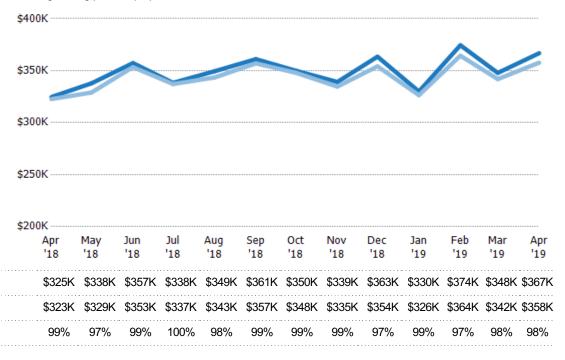

## **Average Sales Price**

Single Family Residence

Condo/Townhouse

The average sales price of the residential properties sold each month.

State: VT
County: Chittenden County, Vermont
Property Type:
Condo/Townhouse/Apt, Single
Family Residence

| Month/<br>Year | Price  | % Chg. |
|----------------|--------|--------|
| Apr '19        | \$358K | 10.9%  |
| Apr '18        | \$323K | 2.1%   |
| Apr '17        | \$316K | -4.2%  |

Percent Change from Prior Year