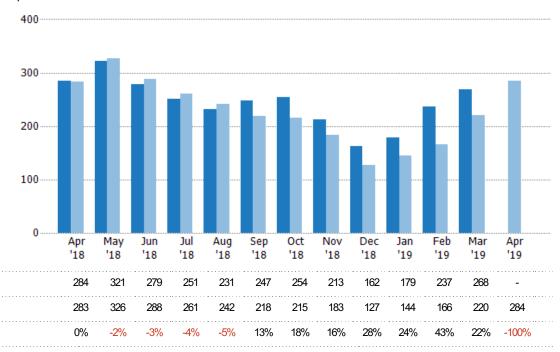

#### **Pending Sales**

The number of residential properties with accepted offers that were available at the end each month.

## Pending Sales Volume

Percent Change from Prior Year

Current Year

Prior Year

The sum of the sales price of residential properties with accepted offers that were available at the end of each month.

Current Year

Prior Year