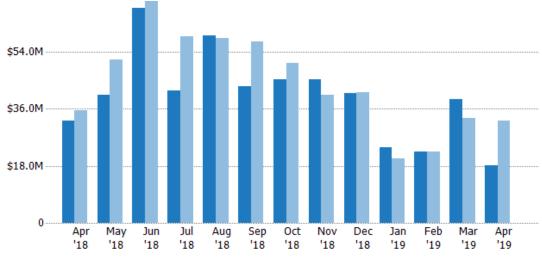

## New Pending Sales Volume

Percent Change from Prior Year

The sum of the sales price of residential properties with accepted offers that were added each month.

Filters Used
State: VT
County: Chittenden County, Vermont
Property Type:
Condo/Townhouse/Apt, Single
Family Residence

| Month/<br>Year | Volume  | % Chg. |
|----------------|---------|--------|
| Apr '19        | \$35.5M | -42.3% |
| Apr '18        | \$61.5M | 15.6%  |
| Apr '17        | \$53.2M | -0.8%  |