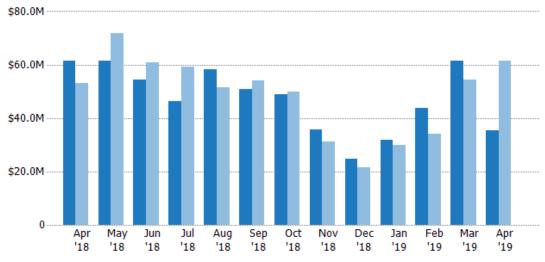

## New Pending Sales Volume

Percent Change from Prior Year

The sum of the sales price of residential properties with accepted offers that were added each month.

Filters Used
State: VT
County: Chittenden County, Vermont
Property Type:
Condo/Townhouse/Apt, Single
Family Residence