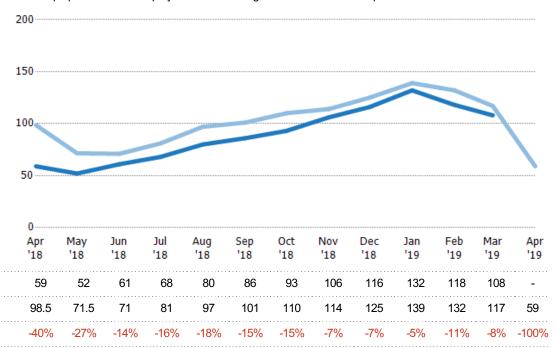

#### Median Days in RPR

The median number of days between when residential properties are first displayed as active listings in RPR and when accepted offers have been noted in RPR