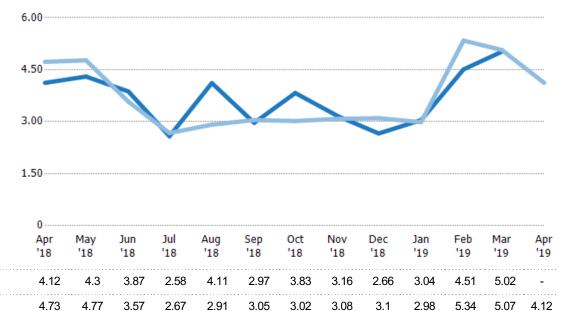

## **Average Sales Price**

Single Family Residence

Condo/Townhouse

The average sales price of the residential properties sold each month.

State: VT
County: Chittenden County, Vermont
Property Type:
Condo/Townhouse/Apt, Single
Family Residence

| Month/<br>Year | Price  | % Chg. |
|----------------|--------|--------|
| Apr '19        | \$358K | 10.9%  |
| Apr '18        | \$323K | 2.1%   |
| Apr '17        | \$316K | -4.2%  |

Percent Change from Prior Year

| \$400 | 0K              |            |            |            |            |        |            |            |        |            |        |            |            |
|-------|-----------------|------------|------------|------------|------------|--------|------------|------------|--------|------------|--------|------------|------------|
| \$300 | 0K              |            |            |            |            |        |            |            |        |            |        |            |            |
| \$200 | 0K              |            |            |            |            |        |            |            |        |            |        |            |            |
| \$100 | 0K              |            |            |            |            |        |            |            |        |            |        |            |            |
|       | 0<br>Apr<br>'18 | May<br>'18 | Jun<br>'18 | Jul<br>'18 | Aug<br>'18 | Sep    | Oct<br>'18 | Nov<br>'18 | Dec    | Jan<br>'19 | Feb    | Mar<br>'19 | Apr<br>'19 |
|       |                 | \$329K     |            |            |            |        |            |            |        |            |        |            |            |
|       | \$316K          | \$328K     | \$333K     | \$320K     | \$333K     | \$350K | \$334K     | \$311K     | \$330K | \$288K     | \$302K | \$328K     | \$323K     |
|       | 2%              | 0%         | 6%         | 5%         | 3%         | 2%     | 4%         | 8%         | 7%     | 13%        | 21%    | 4%         | 11%        |