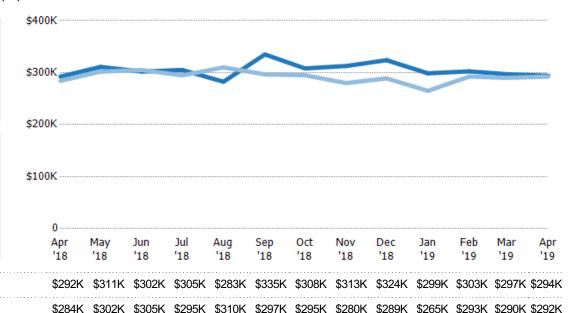

#### **Median Sales Price**

The median sales price of the residential properties sold each month.

| Filters Used                                                                                                        | _  |
|---------------------------------------------------------------------------------------------------------------------|----|
| State: VT<br>County: Chittenden County, Vermor<br>Property Type:<br>Condo/Townhouse/Apt, Single<br>Family Residence | nt |

| Price  | % Chg. |
|--------|--------|
|        |        |
| \$294K | 0.5%   |
| \$292K | 2.9%   |
| \$284K | 0.1%   |
|        | \$292K |

Percent Change from Prior Year