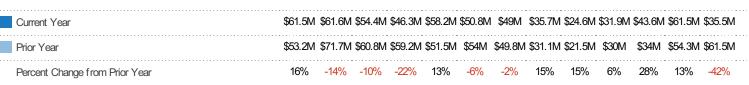

## New Pending Sales Volume

Percent Change from Prior Year

The sum of the sales price of residential properties with accepted offers that were added each month.

Filters Used
State: VT
County: Chittenden County, Vermont
Property Type:
Condo/Townhouse/Apt, Single
Family Residence

| Month/<br>Year | Volume  | % Chg. |
|----------------|---------|--------|
| Apr '19        | \$18.2M | -43.5% |
| Apr '18        | \$32.3M | -8.8%  |
| Apr '17        | \$35.4M | -2.5%  |

Current Year \$32.3M \$40.5M \$67.8M \$41.8M \$59.1M \$43.2M \$45.2M \$41.1M \$23.8M \$22.6M \$39M \$18.2M

Prior Year \$35.4M \$51.4M \$69.9M \$58.8M \$58.3M \$57.3M \$50.4M \$40.4M \$41.3M \$20.4M \$22.4M \$33.1M \$32.3M

Percent Change from Prior Year -9% -21% -3% -29% 1% -25% -10% 12% 0% 17% 1% 18% -43%