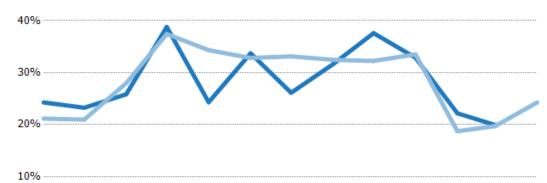

### **Absorption Rate**

The percentage of inventory sold per month.

Filters Used State: VT

County: Chittenden County, Vermont

Property Type: Condo/Townhouse/Apt, Single Family Residence

|                        | 0<br>Apr<br>'18 | May<br>'18 | Jun<br>'18 | Jul<br>'18 | Aug<br>'18 | Sep<br>'18 | Oct<br>'18 | Nov<br>'18 | Dec<br>'18 | Jan<br>'19 | Feb<br>'19 | Mar<br>'19 | Apr<br>'19 |
|------------------------|-----------------|------------|------------|------------|------------|------------|------------|------------|------------|------------|------------|------------|------------|
| Current Year           | 24%             | 23%        | 26%        | 39%        | 24%        | 34%        | 26%        | 32%        | 38%        | 33%        | 22%        | 20%        | -          |
| Prior Year             | 21%             | 21%        | 28%        | 37%        | 34%        | 33%        | 33%        | 32%        | 32%        | 34%        | 19%        | 20%        | 24%        |
| Change from Prior Year | -3%             | -2%        | 2%         | -1%        | 10%        | -1%        | 7%         | 1%         | -5%        | 1%         | -3%        | 0%         | 24%        |