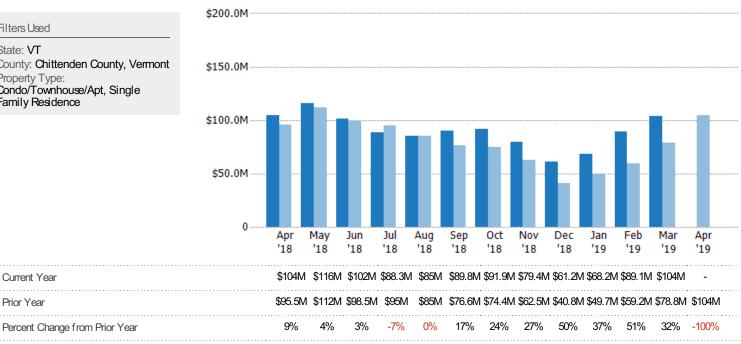

## **New Pending Sales**

The number of residential properties with accepted offers that were added each month.

## New Pending Sales Volume

Percent Change from Prior Year

The sum of the sales price of residential properties with accepted offers that were added each month.

Filters Used
State: VT
County: Chittenden County, Vermont
Property Type:
Condo/Townhouse/Apt, Single
Family Residence

| Month/<br>Year | Volume  | % Chg. |
|----------------|---------|--------|
| Apr '19        | \$35.5M | -42.3% |
| Apr '18        | \$61.5M | 15.6%  |
| Apr '17        | \$53.2M | -0.8%  |