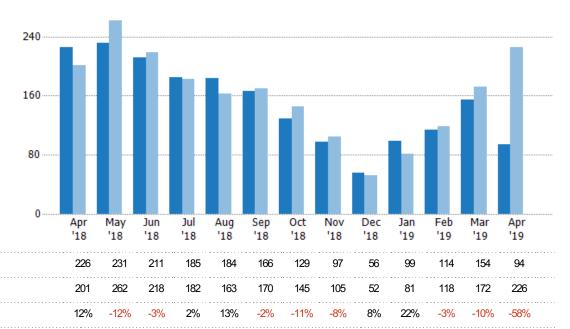

#### **New Listings**

The number of new residential listings that were added each month.