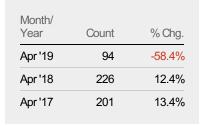

#### **New Listings**

The number of new residential listings that were added each month.