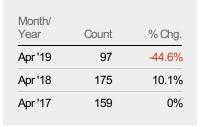

## **New Pending Sales**

The number of residential properties with accepted offers that were added each month.

| Month/<br>Year | Volume  | % Chg. |
|----------------|---------|--------|
| Apr '19        | \$35.5M | -42.3% |
| Apr '18        | \$61.5M | 15.6%  |
| Apr '17        | \$53.2M | -0.8%  |