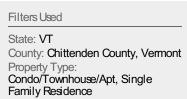

## Pending Sales Volume

Percent Change from Prior Year

Current Year

Prior Year

The sum of the sales price of residential properties with accepted offers that were available at the end of each month.

Current Year

Prior Year