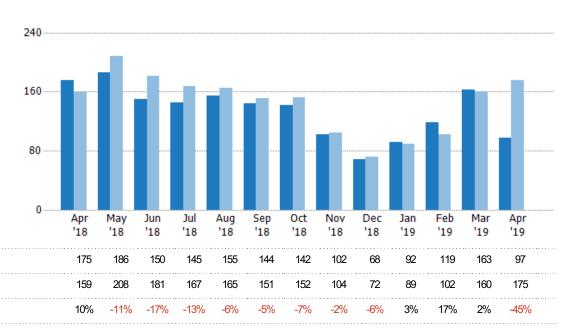

## **New Pending Sales**

The number of residential properties with accepted offers that were added each month.