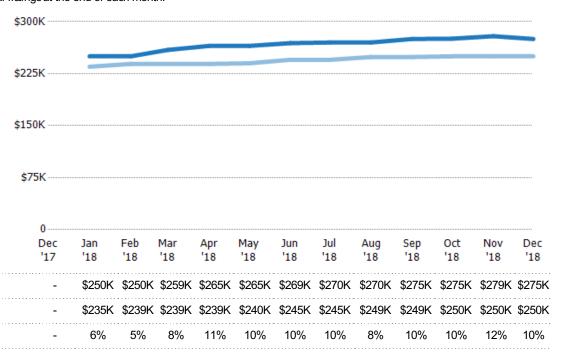

#### **Median Listing Price**

Percent Change from Prior Year

Current Year

Prior Year

The median listing price of active residential listings at the end of each month.

State: VT
Property Type:
Condo/Townhouse/Apt, Single
Family Residence