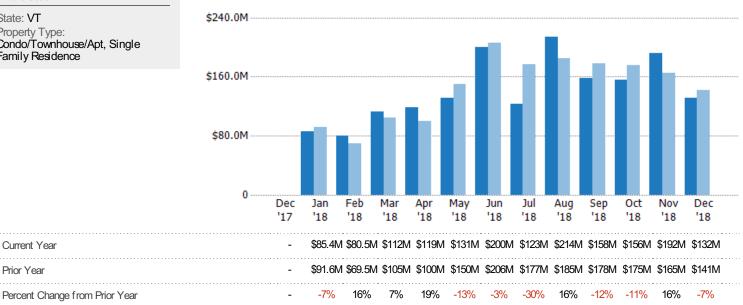

#### **Closed Sales Volume**

Percent Change from Prior Year

Current Year

Prior Year

The sum of the sales price of residential properties sold each month.

Filters Used State: VT Property Type: Condo/Townhouse/Apt, Single Family Residence