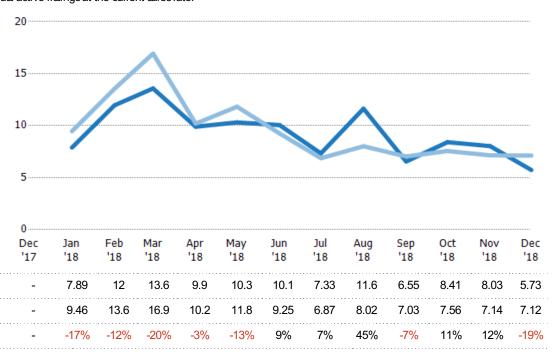

#### **Absorption Rate**

The percentage of inventory sold per month.

|                        | Dec<br>'17 | Jan<br>'18 | Feb<br>'18 | Mar<br>'18 | Apr<br>'18 | May<br>'18 | Jun<br>'18 | Jul<br>'18 | Aug<br>'18 | Sep<br>'18 | Oct<br>'18 | Nov<br>'18 | Dec<br>'18 |
|------------------------|------------|------------|------------|------------|------------|------------|------------|------------|------------|------------|------------|------------|------------|
| Current Year           | -          | 13%        | 8%         | 7%         | 10%        | 10%        | 10%        | 14%        | 9%         | 15%        | 12%        | 12%        | 17%        |
| Prior Year             | -          | 11%        | 7%         | 6%         | 10%        | 8%         | 11%        | 15%        | 12%        | 14%        | 13%        | 14%        | 14%        |
| Change from Prior Year | -          | -2%        | -1%        | -1%        | 0%         | -1%        | 1%         | 1%         | 4%         | -1%        | 1%         | 2%         | -3%        |