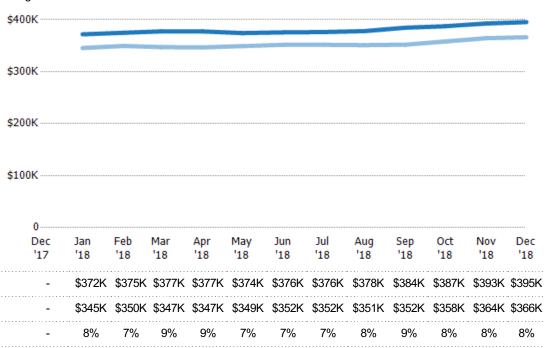

#### **Average Listing Price**

The average listing price of active residential listings at the end of each month.

| Filters Used                                                                   |
|--------------------------------------------------------------------------------|
| State: VT<br>Property Type:<br>Condo/Townhouse/Apt, Single<br>Family Residence |
|                                                                                |