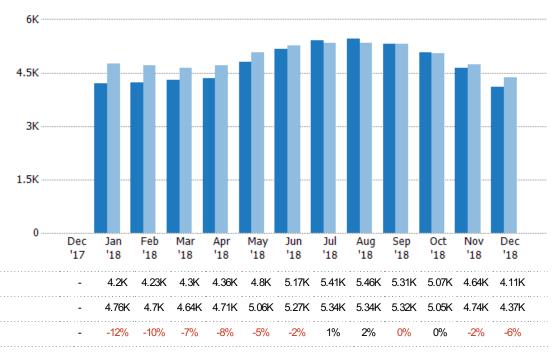

#### **Active Listing Volume**

Percent Change from Prior Year

Current Year

Prior Year

The sum of the listing price of active residential listings at the end of each month.

Filters Used State: VT Property Type: Condo/Townhouse/Apt, Single Family Residence