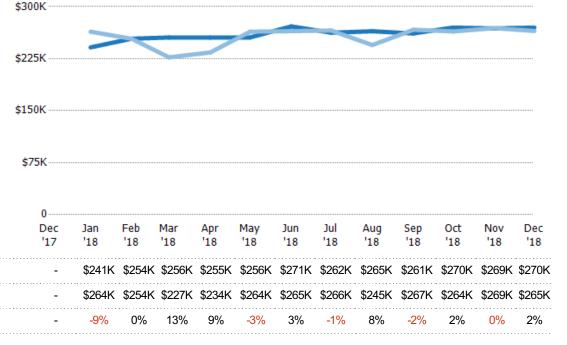

#### **Average Sales Price**

Single Family Residence

Condo/Townhouse

The average sales price of the residential properties sold each month.

Current Year

Percent Change from Prior Year

Current Year

Prior Year