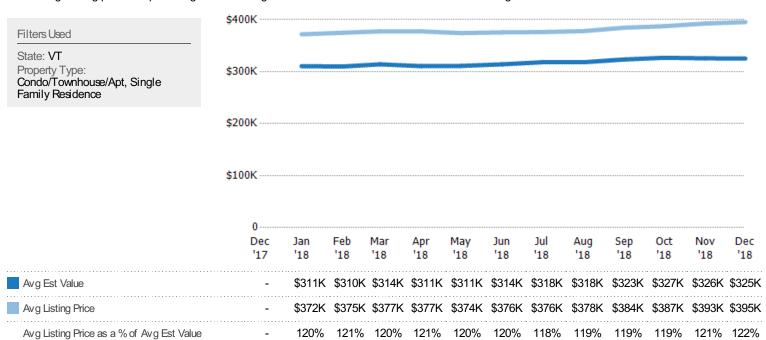

#### Average Listing Price vs Average Est Value

The average listing price as a percentage of the average AVM or RVM® valuation estimate for active listings each month.