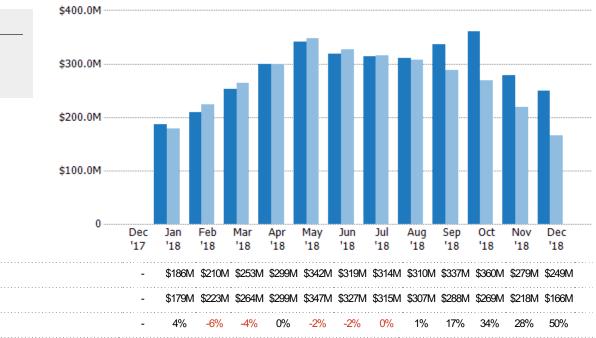

#### Pending Sales Volume

Percent Change from Prior Year

Current Year

Prior Year

The sum of the sales price of residential properties with accepted offers that were available at the end of each month.

Current Year

Percent Change from Prior Year