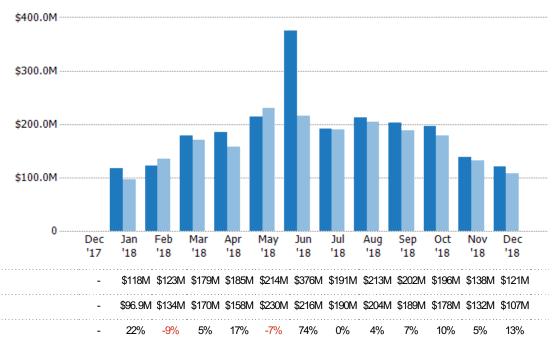

#### New Pending Sales Volume

Percent Change from Prior Year

The sum of the sales price of residential properties with accepted offers that were added each month.

Current Year

Percent Change from Prior Year