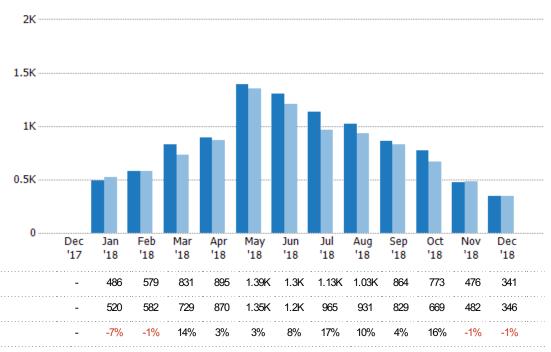

#### **New Listings**

The number of new residential listings that were added each month.