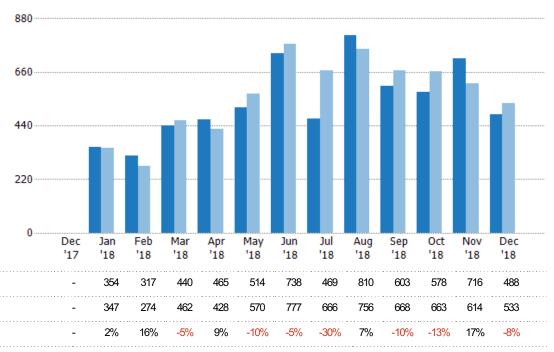

#### **Closed Sales**

The total number of residential properties sold each month.