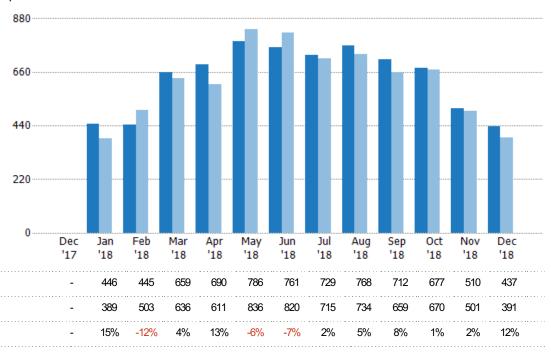

#### **New Pending Sales**

The number of residential properties with accepted offers that were added each month.

#### New Pending Sales Volume

Percent Change from Prior Year

The sum of the sales price of residential properties with accepted offers that were added each month.

Current Year

Percent Change from Prior Year