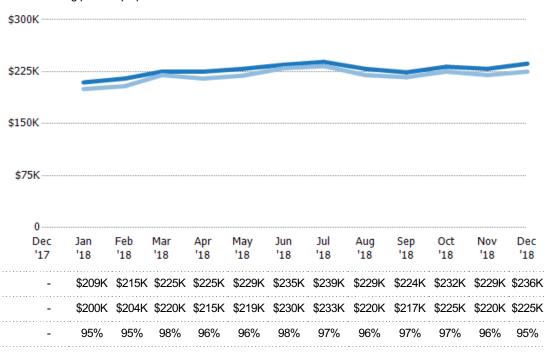

#### Average Listing Price vs Average Est Value

The average listing price as a percentage of the average AVM or RVM® valuation estimate for active listings each month.