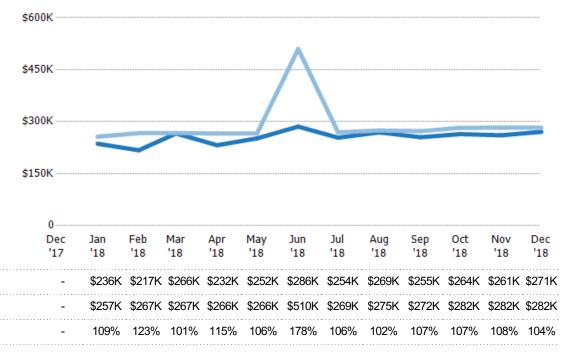

#### **Average Sales Price**

Single Family Residence

Condo/Townhouse

The average sales price of the residential properties sold each month.

Current Year

Percent Change from Prior Year

Current Year

Prior Year