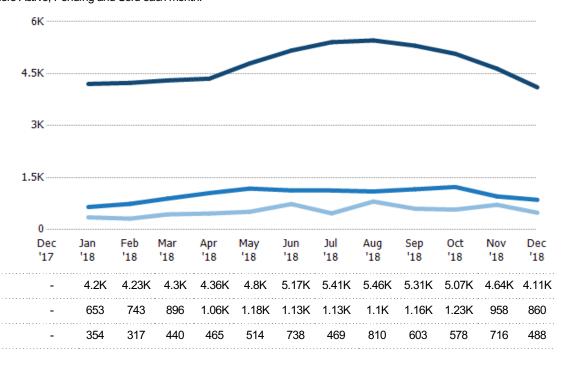

#### Active/Pending/Sold Units

The number of residential properties that were Active, Pending and Sold each month.

Filters Used

State: VT
Property Type:
Condo/Townhouse/Apt, Single
Family Residence

Active

Sold

Pending

Current Year

Prior Year