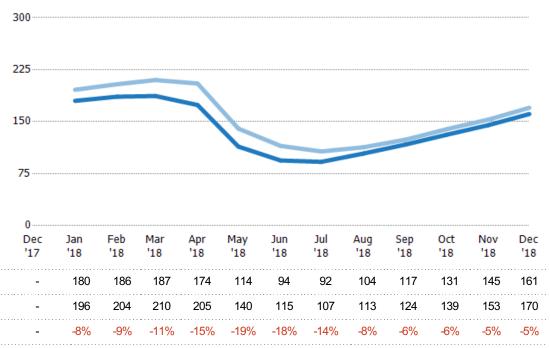

#### Median Days in RPR

The median number of days between when residential properties are first displayed as active listings in RPR and when accepted offers have been noted in RPR