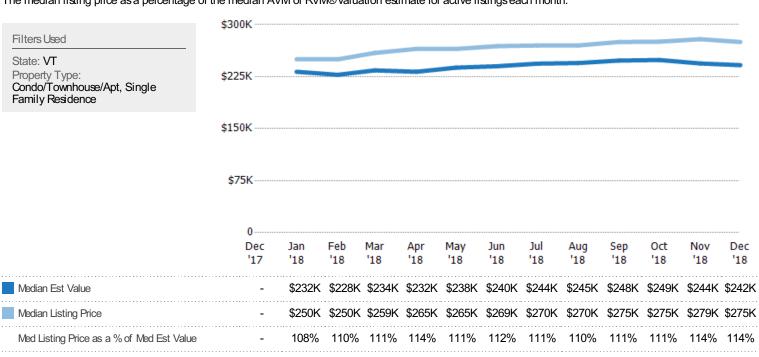

#### Median Listing Price vs Median Est Value

The median listing price as a percentage of the median AVM or RVM® valuation estimate for active listings each month.