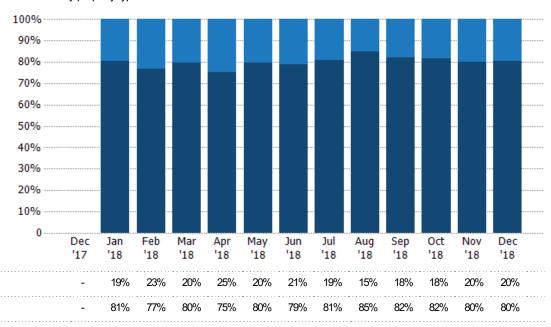

#### Closed Sales by Property Type

The percentage of residential properties sold each month by property type.