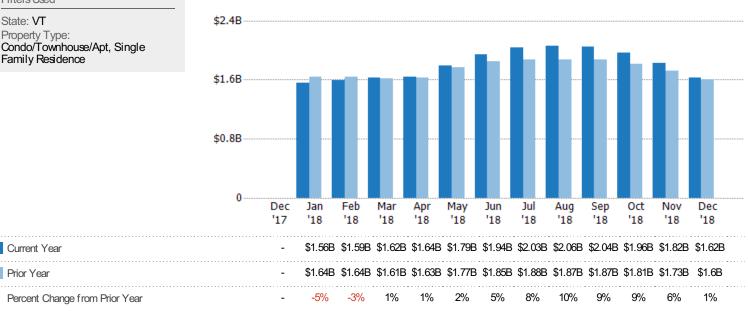

#### **Active Listings**

The number of active residential listings at the end of each month.

#### **Active Listing Volume**

Percent Change from Prior Year

Current Year

Prior Year

The sum of the listing price of active residential listings at the end of each month.

Filters Used State: VT Property Type: Condo/Townhouse/Apt, Single Family Residence