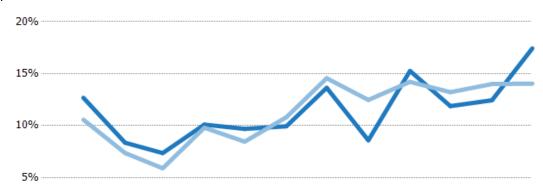

#### **Absorption Rate**

The percentage of inventory sold per month.

|                        | Dec<br>'17 | Jan<br>'18 | Feb<br>'18 | Mar<br>'18 | Apr<br>'18 | May<br>'18 | Jun<br>'18 | Jul<br>'18 | Aug<br>'18 | Sep<br>'18 | Oct<br>'18 | Nov<br>'18 | Dec<br>'18 |
|------------------------|------------|------------|------------|------------|------------|------------|------------|------------|------------|------------|------------|------------|------------|
| Current Year           | -          | 13%        | 8%         | 7%         | 10%        | 10%        | 10%        | 14%        | 9%         | 15%        | 12%        | 12%        | 17%        |
| Prior Year             | -          | 11%        | 7%         | 6%         | 10%        | 8%         | 11%        | 15%        | 12%        | 14%        | 13%        | 14%        | 14%        |
| Change from Prior Year | -          | -2%        | -1%        | -1%        | 0%         | -1%        | 1%         | 1%         | 4%         | -1%        | 1%         | 2%         | -3%        |