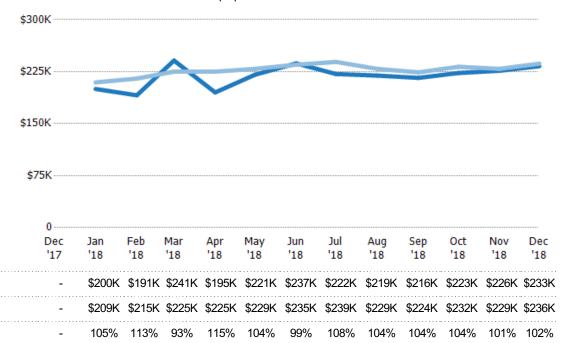

#### Median Sales Price

The median sales price of the residential properties sold each month.