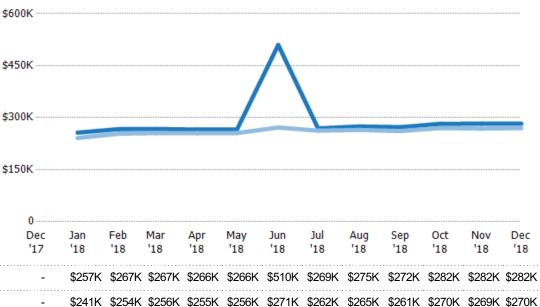

#### **Average Listing Price**

The average listing price of active residential listings at the end of each month.

| Filters Used                                                                   |
|--------------------------------------------------------------------------------|
| State: VT<br>Property Type:<br>Condo/Townhouse/Apt, Single<br>Family Residence |
|                                                                                |