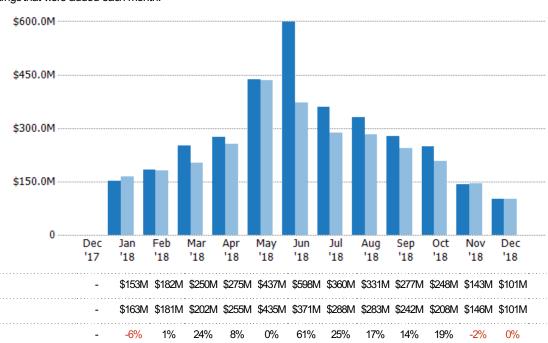

#### New Listing Volume

Percent Change from Prior Year

Current Year

Prior Year

The sum of the listing price of residential listings that were added each month.

State: VT
Property Type:
Condo/Townhouse/Apt, Single
Family Residence