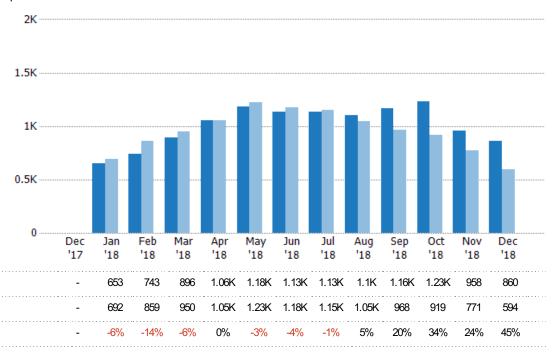

#### Active/Pending/Sold Units

The number of residential properties that were Active, Pending and Sold each month.

Filters Used

State: VT
Property Type:
Condo/Townhouse/Apt, Single
Family Residence

Active

Sold

Pending

Current Year

Prior Year