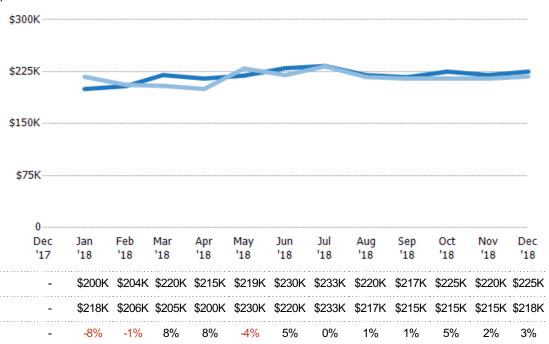

#### Median Sales Price

The median sales price of the residential properties sold each month.