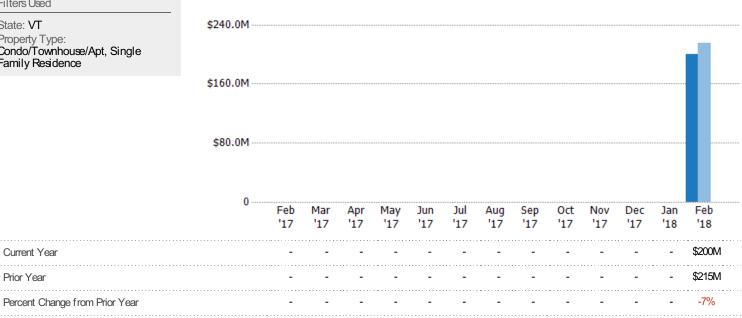

#### **New Listing Volume**

Percent Change from Prior Year

Current Year

Prior Year

The sum of the listing price of single-family, condominium and townhome listings that were added each month.