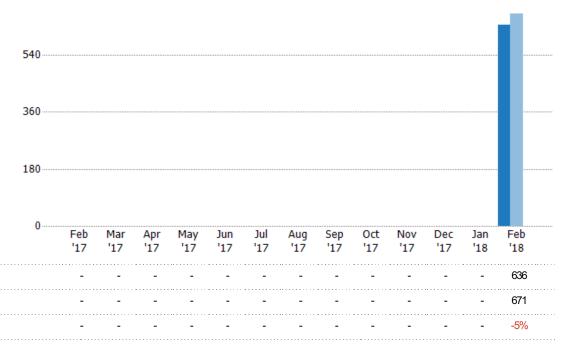

#### **New Listings**

The number of new single-family, condominium and townhome listings that were added each month.

### Summary of Key Listing and Sales Metrics

A summary of the key metrics selected to be included in the report. MLS sources where licensed.

| Key Metrics                     | Feb 2018        | Feb 2017        | +/-    | YTD 2018        | YTD 2017        | + / -  |
|---------------------------------|-----------------|-----------------|--------|-----------------|-----------------|--------|
| Listing Activity Charts Metrics |                 |                 |        |                 |                 |        |
| New Listing Count               | 636             | 671             | -5.2%  | 636             | 671             | -5.2%  |
| New Listing Volume              | \$199,838,136   | \$214,850,020   | -7%    | \$199,838,136   | \$214,850,020   | -7%    |
| Active Listing Count            | 4,620           | 5,807           | -20.4% | 4,620           | 5,807           | -20.4% |
| Active Listing Volume           | \$1,725,562,136 | \$2,072,252,135 | -16.7% | \$1,725,562,136 | \$2,072,252,135 | -16.7% |
| Average Listing Price           | \$373,498       | \$356,854       | +4.7%  | \$373,498       | \$356,854       | +4.7%  |
| Median Listing Price            | \$253,000       | \$239,000       | +5.9%  | \$253,000       | \$239,000       | +5.9%  |
| Median Days in RPR              | 196             | 218             | -10.1% | 196             | 218             | -10.1% |
| Months of Inventory             | <del>-</del>    | <del>-</del>    | -      | 15              | 16              | -6.5%  |
| Absorption Rate                 | <del>-</del>    | <del>-</del>    | +_     | 6.67%           | 6.23%           | +0.4%  |
| Sales Activity Charts Metrics   |                 |                 |        |                 |                 |        |
| New Pending Sales Count         | 453             | 517             | -12.4% | 453             | 517             | -12.4% |
| New Pending Sales Volume        | \$124,528,920   | \$137,627,690   | -9.5%  | \$124,528,920   | \$137,627,690   | -9.5%  |
| Pending Sales Count             | 808             | 1,006           | -19.7% | 808             | 1,006           | -19.7% |
| Pending Sales Volume            | \$230,281,322   | \$262,287,519   | -12.2% | \$230,281,322   | \$262,287,519   | -12.2% |
| Closed Sales Count              | 337             | 308             | +9.4%  | 337             | 308             | +9.4%  |
| Closed Sales Volume             | \$85,563,284    | \$78,521,614    | +9%    | \$85,563,284    | \$78,521,614    | +9%    |
| Average Sales Price             | \$253,897       | \$254,940       | -0.4%  | \$253,897       | \$254,940       | -0.4%  |
| Median Sales Price              | \$200,000       | \$206,000       | -2.9%  | \$200,000       | \$206,000       | -2.9%  |