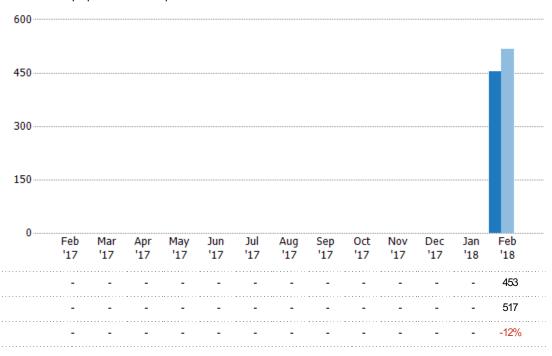

#### **New Pending Sales**

The number of single-family, condominium and townhome properties with accepted offers that were added each month.