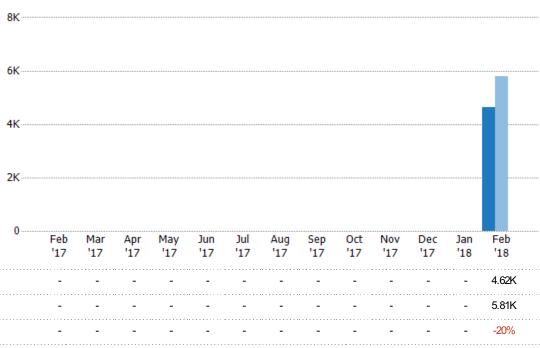

#### **Active Listing Volume**

Percent Change from Prior Year

Current Year

Prior Year

The sum of the listing price of active single-family, condominium and townhome listings at the end of each month.