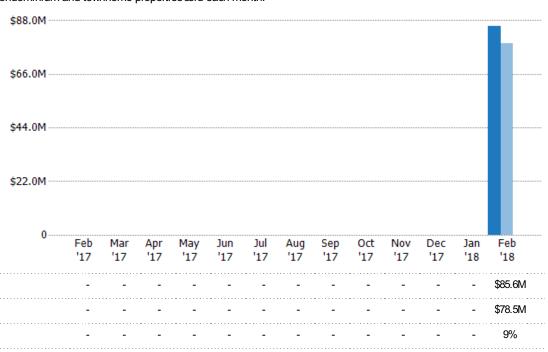

#### **Closed Sales Volume**

Percent Change from Prior Year

Current Year

Prior Year

The sum of the sales price of single-family, condominium and townhome properties sold each month.

Current Year

Percent Change from Prior Year

#### Active/Pending/Sold Units

The number of single-family, condominium and townhome properties that were Active, Pending and Sold each month.

State: VT
Property Type:
Condo/Townhouse/Apt, Single
Family Residence