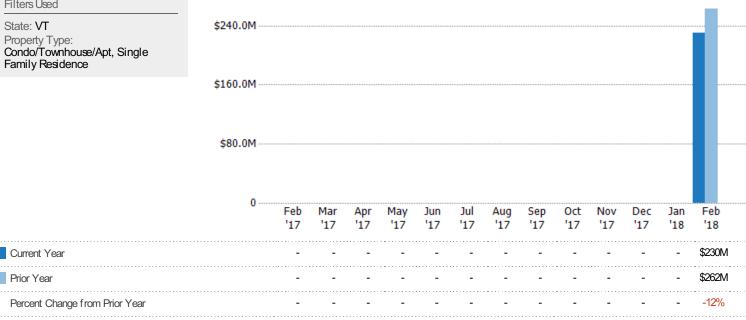

#### Pending Sales Volume

Percent Change from Prior Year

Current Year

Prior Year

The sum of the sales price of single-family, condominium and townhome properties with accepted offers that were available at the end of each month.