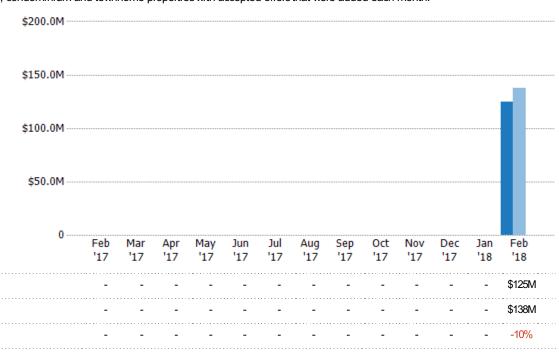

#### New Pending Sales Volume

Percent Change from Prior Year

The sum of the sales price of single-family, condominium and townhome properties with accepted offers that were added each month.

Current Year