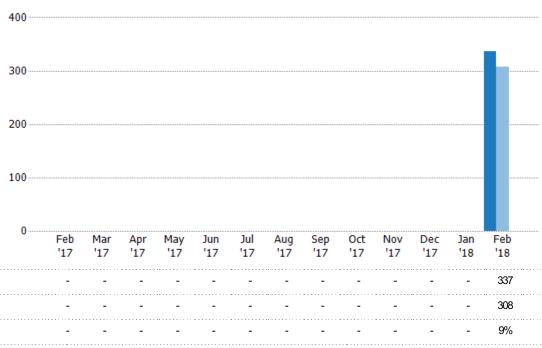

#### **Closed Sales**

The total number of single-family, condominium and townhome properties sold each month.

#### Active/Pending/Sold Units

The number of single-family, condominium and townhome properties that were Active, Pending and Sold each month.

State: VT
Property Type:
Condo/Townhouse/Apt, Single
Family Residence

| 5K   |  |
|------|--|
|      |  |
|      |  |
| .75K |  |
|      |  |
|      |  |
| 2.5K |  |

1.25K-----

| Feb<br>'17 | Mar<br>'17 | Apr<br>'17 | May<br>'17 | Jun<br>'17 | Jul<br>'17 | Aug<br>'17 | Sep<br>'17 | 0ct<br>'17 | Nov<br>'17 | Dec<br>'17 | Jan<br>'18 | Feb<br>'18 |
|------------|------------|------------|------------|------------|------------|------------|------------|------------|------------|------------|------------|------------|
| <br>-      | -          | -          | -          | -          | -          |            |            | -          | -          | -          | -          | 4.62K      |
| -          | -          | -          | -          | -          | -          | -          | -          | -          | -          | -          | -          | 808        |
| -          | -          | -          | -          | -          | -          | -          | -          | -          | -          | -          | -          | 337        |