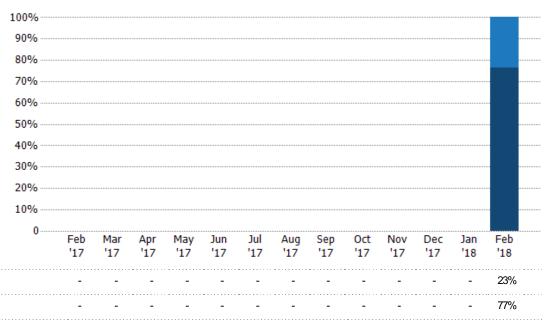

#### Closed Sales by Property Type

The percentage of single-family, condominium and townhome properties sold each month by property type.