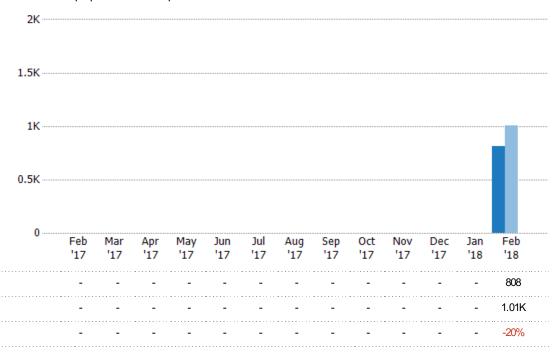

#### **Pending Sales**

The number of single-family, condominium and townhome properties with accepted offers that were available at the end each month.

#### Pending Sales Volume

Percent Change from Prior Year

Current Year

Prior Year

The sum of the sales price of single-family, condominium and townhome properties with accepted offers that were available at the end of each month.