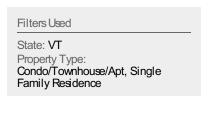

#### Active/Pending/Sold Units

The number of single-family, condominium and townhome properties that were Active, Pending and Sold each month.

State: VT
Property Type:
Condo/Townhouse/Apt, Single
Family Residence

| 5K   |  |
|------|--|
|      |  |
|      |  |
| .75K |  |
|      |  |
|      |  |
| 2.5K |  |

1.25K-----

| Feb<br>'17 | Mar<br>'17 | Apr<br>'17 | May<br>'17 | Jun<br>'17 | Jul<br>'17 | Aug<br>'17 | Sep<br>'17 | 0ct<br>'17 | Nov<br>'17 | Dec<br>'17 | Jan<br>'18 | Feb<br>'18 |
|------------|------------|------------|------------|------------|------------|------------|------------|------------|------------|------------|------------|------------|
| <br>-      | -          | -          | -          | -          | -          |            |            | -          | -          | -          | -          | 4.62K      |
| -          | -          | -          | -          | -          | -          | -          | -          | -          | -          | -          | -          | 808        |
| -          | -          | -          | -          | -          | -          | -          | -          | -          | -          | -          | -          | 337        |

Active Pending

Sold

Current Year

Prior Year