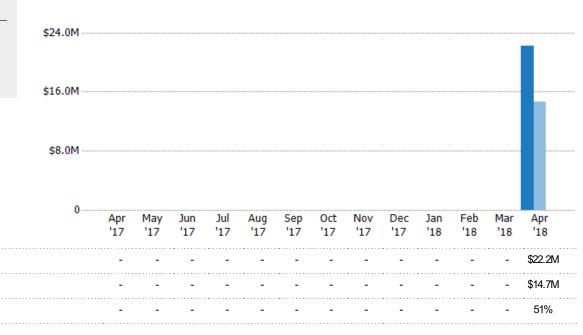

#### **Closed Sales Volume**

Percent Change from Prior Year

Current Year

Prior Year

The sum of the sales price of single-family, condominium and townhome properties sold each month.

State: VT
County: Windsor County, Vermont
Property Type:
Condo/Townhouse/Apt, Single
Family Residence

Current Year

Percent Change from Prior Year