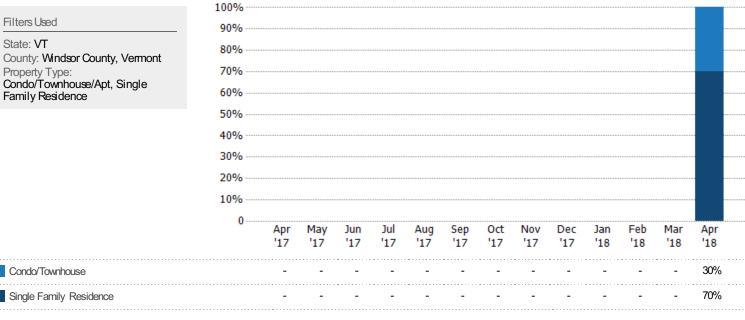

#### Closed Sales by Property Type

The percentage of single-family, condominium and townhome properties sold each month by property type.