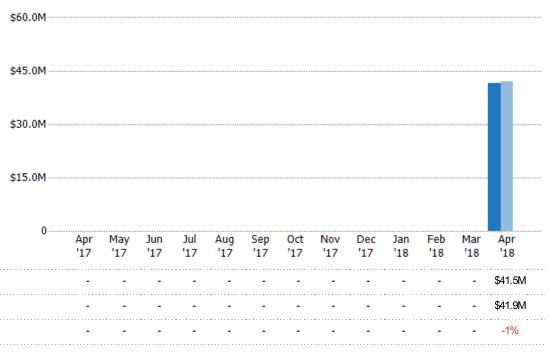

### Pending Sales Volume

Percent Change from Prior Year

Current Year

Prior Year

The sum of the sales price of single-family, condominium and townhome properties with accepted offers that were available at the end of each month.

Current Year

Percent Change from Prior Year