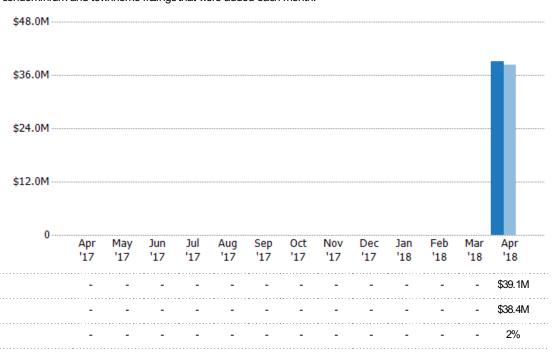

#### **Active Listings**

The number of active single-family, condominium and townhome listings at the end of each month.