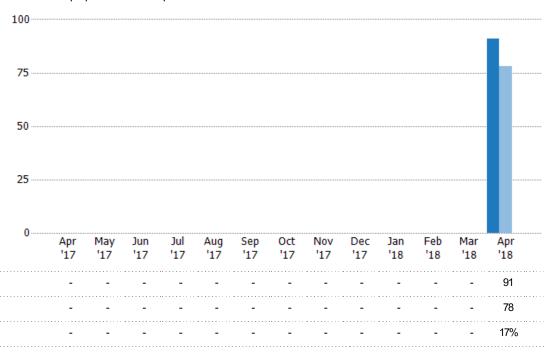

#### **New Pending Sales**

The number of single-family, condominium and townhome properties with accepted offers that were added each month.

### New Pending Sales Volume

Percent Change from Prior Year

Current Year

Prior Year

The sum of the sales price of single-family, condominium and townhome properties with accepted offers that were added each month.