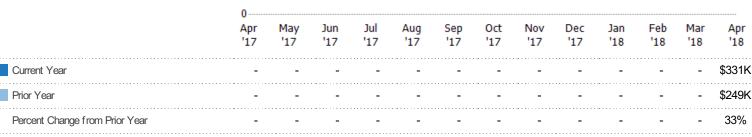

#### **Average Sales Price**

The average sales price of the single-family, condominium and townhome properties sold each month.

| Filters Used                                                                                                      |
|-------------------------------------------------------------------------------------------------------------------|
| State: VT<br>County: Windsor County, Vermont<br>Property Type:<br>Condo/Townhouse/Apt, Single<br>Family Residence |

\$400K \$300K \$200K \$100K Apr May Jun Jul Aug Sep 0ct Nov Dec Jan Feb Mar Apr '17 '17 '17 '17 '17 '17 '17 '17 '17 '18 '18 '18 '18 \$331K