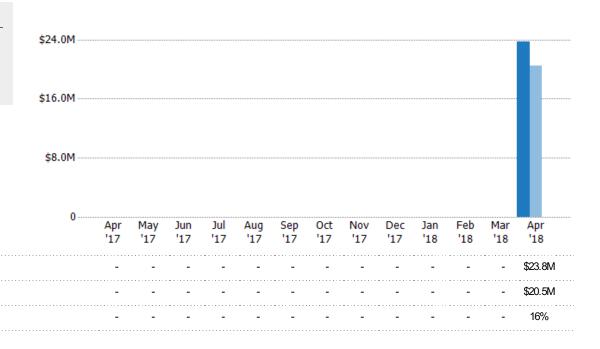

### New Pending Sales Volume

Percent Change from Prior Year

Current Year

Prior Year

The sum of the sales price of single-family, condominium and townhome properties with accepted offers that were added each month.