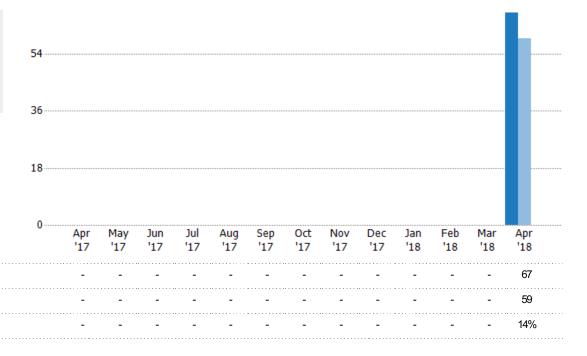

#### **Closed Sales**

The total number of single-family, condominium and townhome properties sold each month.

450 300 150

|         | 0<br>Apr<br>'17 | May<br>'17 | Jun<br>'17 | Jul<br>'17 | Aug | Sep<br>'17 | Oct | Nov | Dec | Jan<br>'18 | Feb<br>'18 | Mar<br>'18 | Apr<br>'18 |
|---------|-----------------|------------|------------|------------|-----|------------|-----|-----|-----|------------|------------|------------|------------|
| Active  | -               | -          | -          | -          | -   | -          | -   | -   | -   | -          | -          |            | 526        |
| Pending | -               | -          | -          | -          | -   | -          | -   | -   | -   | -          | -          | -          | 142        |
| Sold    | -               | -          | -          | -          | -   | -          | -   | -   | -   | -          | -          | -          | 67         |