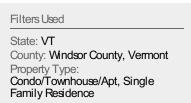

### **New Listings**

The number of new single-family, condominium and townhome listings that were added each month.