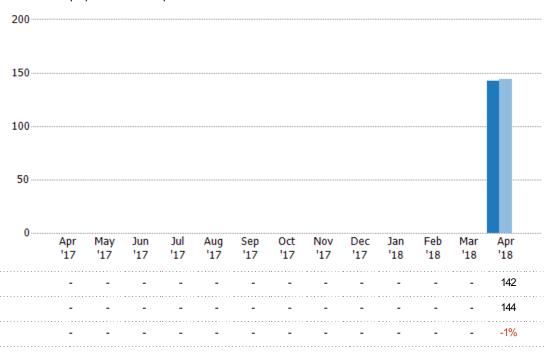

#### **Pending Sales**

The number of single-family, condominium and townhome properties with accepted offers that were available at the end each month.

### Pending Sales Volume

Percent Change from Prior Year

Current Year

Prior Year

The sum of the sales price of single-family, condominium and townhome properties with accepted offers that were available at the end of each month.