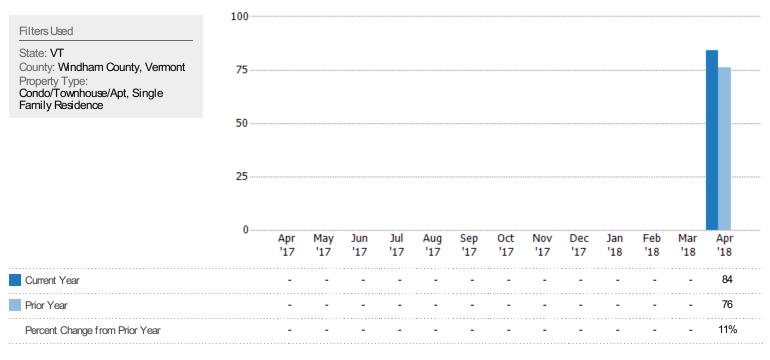

#### New Listing Volume

The sum of the listing price of single-family, condominium and townhome listings that were added each month.

合