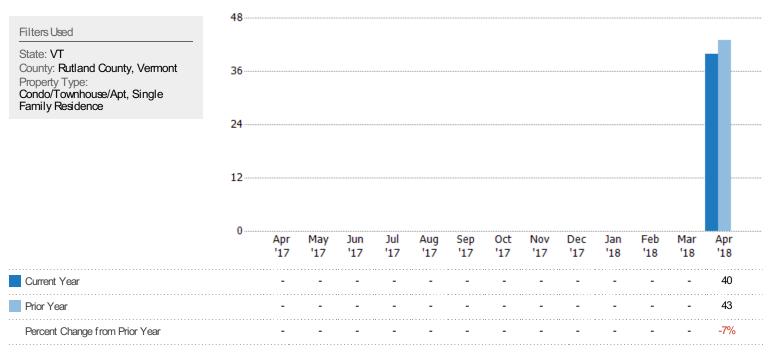

#### Closed Sales

The total number of single-family, condominium and townhome properties sold each month.