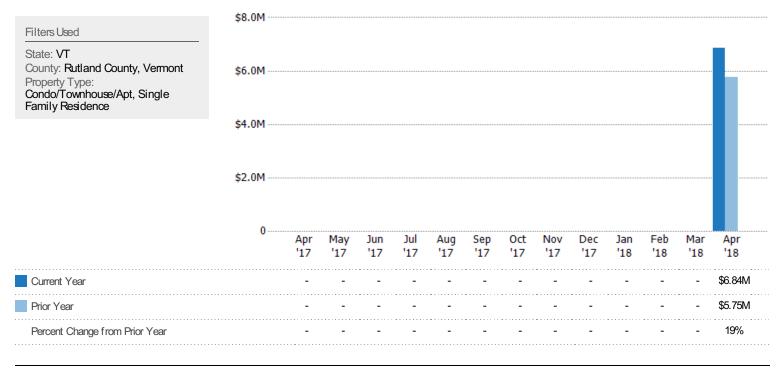

#### **Closed Sales Volume**

The sum of the sales price of single-family, condominium and townhome properties sold each month.

合