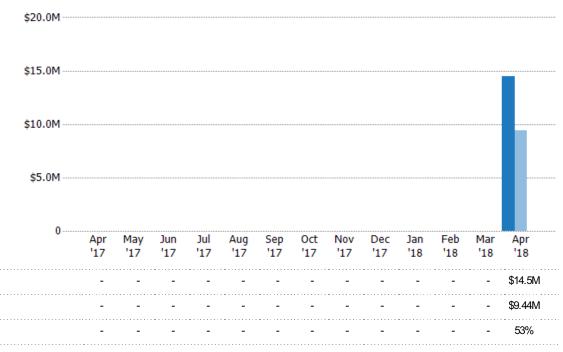

#### Pending Sales Volume

Percent Change from Prior Year

Current Year

Prior Year

The sum of the sales price of single-family, condominium and townhome properties with accepted offers that were available at the end of each month.

Current Year

Percent Change from Prior Year