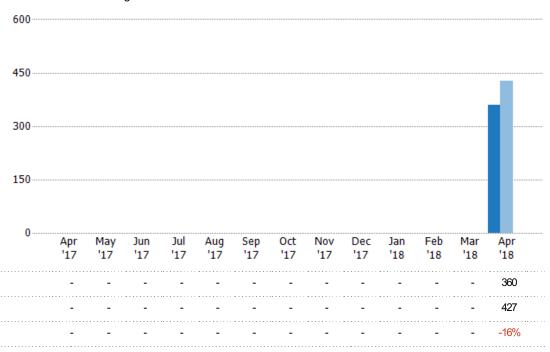

#### **Active Listings**

The number of active single-family, condominium and townhome listings at the end of each month.

## Summary of Key Listing and Sales Metrics

A summary of the key metrics selected to be included in the report. MLS sources where licensed.

| Key Metrics                     | Apr 2018     | Apr 2017      | + / -  | YTD 2018     | YTD 2017      | +/-    |
|---------------------------------|--------------|---------------|--------|--------------|---------------|--------|
| Listing Activity Charts Metrics |              |               |        |              |               |        |
| New Listing Count               | 51           | 65            | -21.5% | 51           | 65            | -21.5% |
| New Listing Volume              | \$13,675,049 | \$17,392,522  | -21.4% | \$13,675,049 | \$17,392,522  | -21.4% |
| Active Listing Count            | 360          | 427           | -15.7% | 360          | 427           | -15.7% |
| Active Listing Volume           | \$98,067,978 | \$110,289,125 | -11.1% | \$98,067,978 | \$110,289,125 | -11.1% |
| Average Listing Price           | \$272,411    | \$258,288     | +5.5%  | \$272,411    | \$258,288     | +5.5%  |
| Median Listing Price            | \$219,000    | \$189,900     | +15.3% | \$219,000    | \$189,900     | +15.3% |
| Median Daysin RPR               | 195          | 230           | -15.2% | 195          | 230           | -15.2% |
| Months of Inventory             | _            | _             | -      | 18.9         | 30.5          | -37.9% |
| Absorption Rate                 | _            | _             | +-     | 5.28%        | 3.28%         | +2%    |
| Sales Activity Charts Metrics   |              |               | 1      |              |               |        |
| New Pending Sales Count         | 34           | 26            | +30.8% | 34           | 26            | +30.8% |
| New Pending Sales Volume        | \$7,192,600  | \$4,940,700   | +45.6% | \$7,192,600  | \$4,940,700   | +45.6% |
| Pending Sales Count             | 70           | 51            | +37.3% | 70           | 51            | +37.3% |
| Pending Sales Volume            | \$14,492,200 | \$9,443,100   | +53.5% | \$14,492,200 | \$9,443,100   | +53.5% |
| Cloæd Sales Count               | 31           | 19            | +63.2% | 31           | 19            | +63.2% |
| Cloœd Sales Volume              | \$5,611,800  | \$3,244,650   | +73%   | \$5,611,800  | \$3,244,650   | +73%   |
| Average Sales Price             | \$181,026    | \$170,771     | +6%    | \$181,026    | \$170,771     | +6%    |
| Median Sales Price              | \$140,000    | \$160,000     | -12.5% | \$140,000    | \$160,000     | -12.5% |