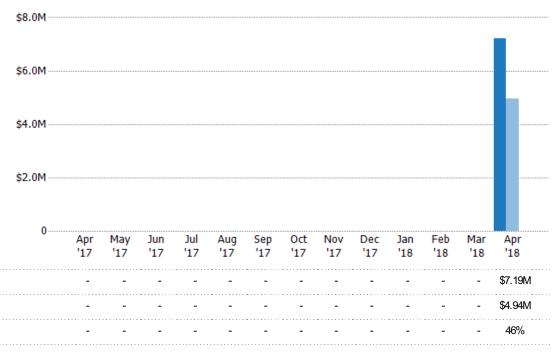

#### New Pending Sales Volume

Percent Change from Prior Year

Current Year

Prior Year

The sum of the sales price of single-family, condominium and townhome properties with accepted offers that were added each month.

State: VT
County: Orleans County, Vermont
Property Type:
Condo/Townhouse/Apt, Single
Family Residence

Current Year

Percent Change from Prior Year