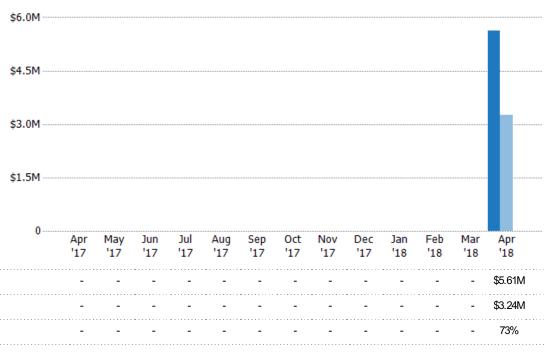

#### **Closed Sales Volume**

Percent Change from Prior Year

Current Year

Prior Year

The sum of the sales price of single-family, condominium and townhome properties sold each month.

State: VT
County: Orleans County, Vermont
Property Type:
Condo/Townhouse/Apt, Single
Family Residence

Current Year

Percent Change from Prior Year