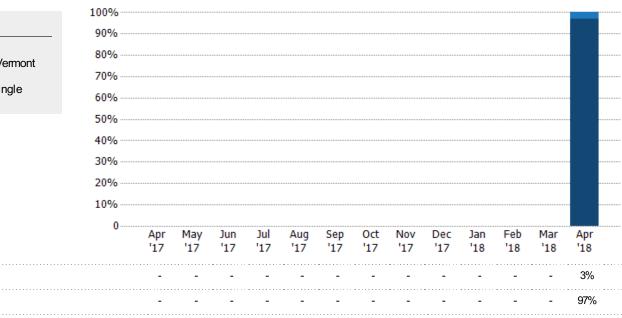

#### Closed Sales by Property Type

The percentage of single-family, condominium and townhome properties sold each month by property type.

Filters Used

State: VT

County: Orleans County, Vermont

Property Type: Condo/Townhouse/Apt, Single

Family Residence

Condo/Townhouse