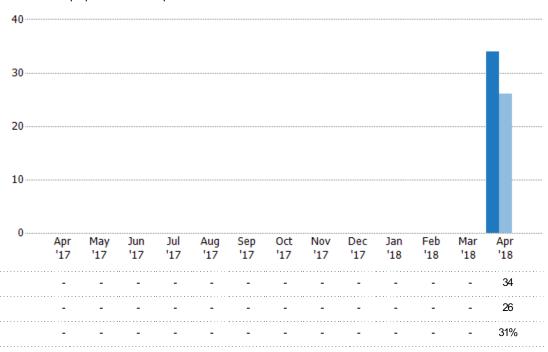

#### **New Pending Sales**

The number of single-family, condominium and townhome properties with accepted offers that were added each month.

## Summary of Key Listing and Sales Metrics

A summary of the key metrics selected to be included in the report. MLS sources where licensed.

| Key Metrics                     | Apr 2018     | Apr 2017      | + / -  | YTD 2018     | YTD 2017      | +/-    |
|---------------------------------|--------------|---------------|--------|--------------|---------------|--------|
| Listing Activity Charts Metrics |              |               |        |              |               |        |
| New Listing Count               | 51           | 65            | -21.5% | 51           | 65            | -21.5% |
| New Listing Volume              | \$13,675,049 | \$17,392,522  | -21.4% | \$13,675,049 | \$17,392,522  | -21.4% |
| Active Listing Count            | 360          | 427           | -15.7% | 360          | 427           | -15.7% |
| Active Listing Volume           | \$98,067,978 | \$110,289,125 | -11.1% | \$98,067,978 | \$110,289,125 | -11.1% |
| Average Listing Price           | \$272,411    | \$258,288     | +5.5%  | \$272,411    | \$258,288     | +5.5%  |
| Median Listing Price            | \$219,000    | \$189,900     | +15.3% | \$219,000    | \$189,900     | +15.3% |
| Median Daysin RPR               | 195          | 230           | -15.2% | 195          | 230           | -15.2% |
| Months of Inventory             | _            | _             | -      | 18.9         | 30.5          | -37.9% |
| Absorption Rate                 | _            | _             | +-     | 5.28%        | 3.28%         | +2%    |
| Sales Activity Charts Metrics   |              |               | 1      |              |               |        |
| New Pending Sales Count         | 34           | 26            | +30.8% | 34           | 26            | +30.8% |
| New Pending Sales Volume        | \$7,192,600  | \$4,940,700   | +45.6% | \$7,192,600  | \$4,940,700   | +45.6% |
| Pending Sales Count             | 70           | 51            | +37.3% | 70           | 51            | +37.3% |
| Pending Sales Volume            | \$14,492,200 | \$9,443,100   | +53.5% | \$14,492,200 | \$9,443,100   | +53.5% |
| Cloæd Sales Count               | 31           | 19            | +63.2% | 31           | 19            | +63.2% |
| Cloœd Sales Volume              | \$5,611,800  | \$3,244,650   | +73%   | \$5,611,800  | \$3,244,650   | +73%   |
| Average Sales Price             | \$181,026    | \$170,771     | +6%    | \$181,026    | \$170,771     | +6%    |
| Median Sales Price              | \$140,000    | \$160,000     | -12.5% | \$140,000    | \$160,000     | -12.5% |