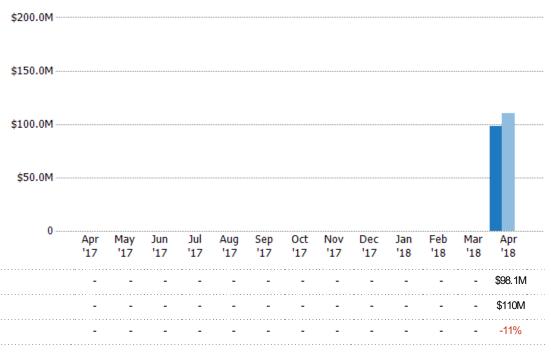

#### **Active Listing Volume**

Percent Change from Prior Year

Current Year

Prior Year

The sum of the listing price of active single-family, condominium and townhome listings at the end of each month.

State: VT
County: Orleans County, Vermont
Property Type:
Condo/Townhouse/Apt, Single
Family Residence

## Summary of Key Listing and Sales Metrics

A summary of the key metrics selected to be included in the report. MLS sources where licensed.

| Key Metrics                     | Apr 2018     | Apr 2017      | + / -  | YTD 2018     | YTD 2017      | +/-    |
|---------------------------------|--------------|---------------|--------|--------------|---------------|--------|
| Listing Activity Charts Metrics |              |               |        |              |               |        |
| New Listing Count               | 51           | 65            | -21.5% | 51           | 65            | -21.5% |
| New Listing Volume              | \$13,675,049 | \$17,392,522  | -21.4% | \$13,675,049 | \$17,392,522  | -21.4% |
| Active Listing Count            | 360          | 427           | -15.7% | 360          | 427           | -15.7% |
| Active Listing Volume           | \$98,067,978 | \$110,289,125 | -11.1% | \$98,067,978 | \$110,289,125 | -11.1% |
| Average Listing Price           | \$272,411    | \$258,288     | +5.5%  | \$272,411    | \$258,288     | +5.5%  |
| Median Listing Price            | \$219,000    | \$189,900     | +15.3% | \$219,000    | \$189,900     | +15.3% |
| Median Daysin RPR               | 195          | 230           | -15.2% | 195          | 230           | -15.2% |
| Months of Inventory             | _            | _             | -      | 18.9         | 30.5          | -37.9% |
| Absorption Rate                 | _            | _             | +-     | 5.28%        | 3.28%         | +2%    |
| Sales Activity Charts Metrics   |              |               | 1      |              |               |        |
| New Pending Sales Count         | 34           | 26            | +30.8% | 34           | 26            | +30.8% |
| New Pending Sales Volume        | \$7,192,600  | \$4,940,700   | +45.6% | \$7,192,600  | \$4,940,700   | +45.6% |
| Pending Sales Count             | 70           | 51            | +37.3% | 70           | 51            | +37.3% |
| Pending Sales Volume            | \$14,492,200 | \$9,443,100   | +53.5% | \$14,492,200 | \$9,443,100   | +53.5% |
| Cloæd Sales Count               | 31           | 19            | +63.2% | 31           | 19            | +63.2% |
| Cloœd Sales Volume              | \$5,611,800  | \$3,244,650   | +73%   | \$5,611,800  | \$3,244,650   | +73%   |
| Average Sales Price             | \$181,026    | \$170,771     | +6%    | \$181,026    | \$170,771     | +6%    |
| Median Sales Price              | \$140,000    | \$160,000     | -12.5% | \$140,000    | \$160,000     | -12.5% |