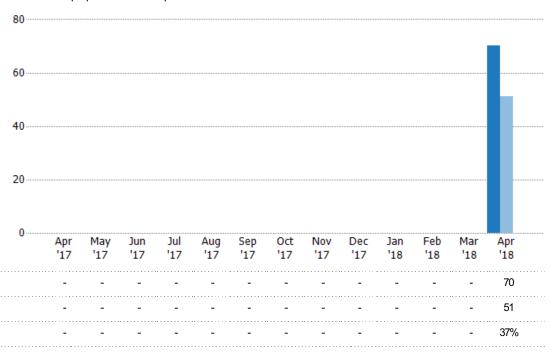

#### **Pending Sales**

The number of single-family, condominium and townhome properties with accepted offers that were available at the end each month.