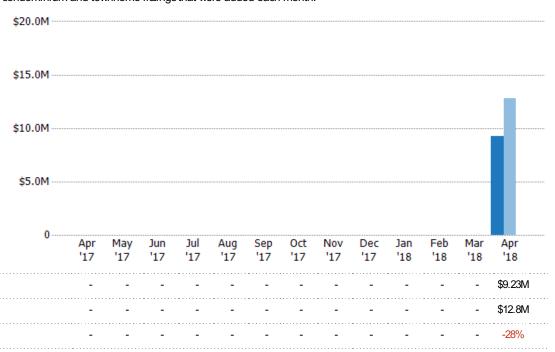

#### **New Listing Volume**

Percent Change from Prior Year

Current Year

Prior Year

The sum of the listing price of single-family, condominium and townhome listings that were added each month.

Filters Used

State: VT
County: Orange County, Vermont
Property Type:
Condo/Townhouse/Apt, Single
Family Residence

Current Year

Percent Change from Prior Year