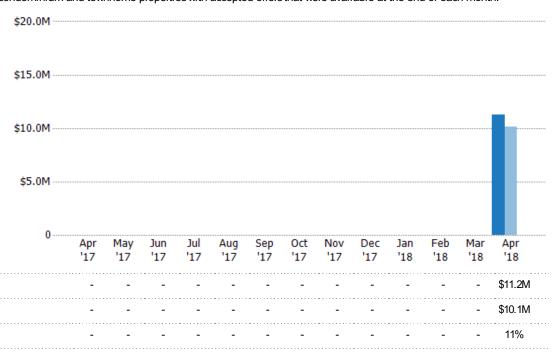

#### Pending Sales Volume

Percent Change from Prior Year

Current Year

Prior Year

The sum of the sales price of single-family, condominium and townhome properties with accepted offers that were available at the end of each month.

Filters Used
State: VT
County: Orange County, Vermont
Property Type:
Condo/Townhouse/Apt, Single
Family Residence

Current Year

Percent Change from Prior Year