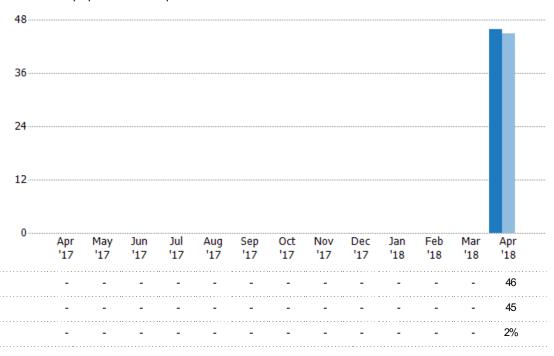

#### Active/Pending/Sold Units

The number of single-family, condominium and townhome properties that were Active, Pending and Sold each month.

Current Year Prior Year

Change from Prior Year

Sta

Cou

Prop

Cor Far

| Iters Used                                                                                    | 200        |            |            |            |            |            |            |            |            |            |            |            |            |
|-----------------------------------------------------------------------------------------------|------------|------------|------------|------------|------------|------------|------------|------------|------------|------------|------------|------------|------------|
| ate: VT bunty: Orange County, Vermont operty Type: ondo/Townhouse/Apt, Single amily Residence |            |            |            |            |            |            |            |            |            |            |            |            |            |
|                                                                                               | 100        |            |            |            |            |            |            |            |            |            |            |            |            |
|                                                                                               | 50         |            |            |            |            |            |            |            |            |            |            |            |            |
|                                                                                               | •          |            |            |            | A          |            |            |            |            |            |            |            |            |
|                                                                                               | Apr<br>'17 | May<br>'17 | Jun<br>'17 | Jul<br>'17 | Aug<br>'17 | Sep<br>'17 | 0ct<br>'17 | Nov<br>'17 | Dec<br>'17 | Jan<br>'18 | Feb<br>'18 | Mar<br>'18 | Apr<br>'18 |
| Active                                                                                        | -          | -          | -          | -          | -          | -          | -          | -          | -          | -          | -          | -          | 152        |
| Pending                                                                                       | -          | -          | -          | -          | -          | -          | -          | -          | -          | -          | -          | -          | 46         |
|                                                                                               |            |            |            |            |            |            |            |            |            |            |            |            |            |