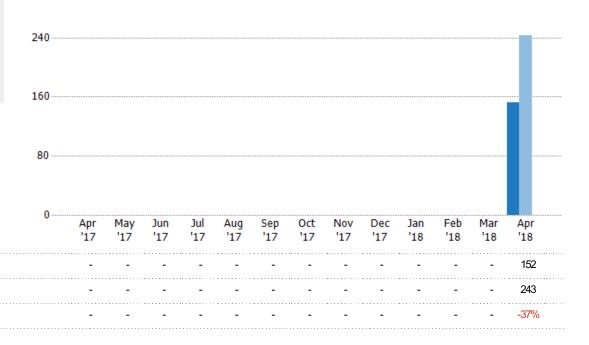

#### **Active Listings**

The number of active single-family, condominium and townhome listings at the end of each month.

Filters Used

State: VT
County: Orange County, Vermont
Property Type:
Condo/Townhouse/Apt, Single
Family Residence

## Summary of Key Listing and Sales Metrics

A summary of the key metrics selected to be included in the report. MLS sources where licensed.

| Key Metrics                     | Apr 2018     | Apr 2017     | + / -  | YTD 2018     | YTD 2017     | +/-    |
|---------------------------------|--------------|--------------|--------|--------------|--------------|--------|
| Listing Activity Charts Metrics |              |              |        |              |              |        |
| New Listing Count               | 31           | 49           | -36.7% | 31           | 49           | -36.7% |
| New Listing Volume              | \$9,231,600  | \$12,809,678 | -27.9% | \$9,231,600  | \$12,809,678 | -27.9% |
| Active Listing Count            | 152          | 243          | -37.4% | 152          | 243          | -37.4% |
| Active Listing Volume           | \$46,716,399 | \$68,775,795 | -32.1% | \$46,716,399 | \$68,775,795 | -32.1% |
| Average Listing Price           | \$307,345    | \$283,028    | +8.6%  | \$307,345    | \$283,028    | +8.6%  |
| Median Listing Price            | \$251,500    | \$209,900    | +19.8% | \$251,500    | \$209,900    | +19.8% |
| Median Daysin RPR               | 152          | 188          | -19.1% | 152          | 188          | -19.1% |
| Months of Inventory             | _            |              | -      | 10.1         | 13.5         | -24.9% |
| Absorption Rate                 | _            |              | +_     | 9.87%        | 7.41%        | +2.5%  |
| Sales Activity Charts Metrics   |              |              |        |              |              |        |
| New Pending Sales Count         | 24           | 21           | +14.3% | 24           | 21           | +14.3% |
| New Pending Sales Volume        | \$5,245,250  | \$4,693,950  | +11.7% | \$5,245,250  | \$4,693,950  | +11.7% |
| Pending Sales Count             | 46           | 45           | +2.2%  | 46           | 45           | +2.2%  |
| Pending Sales Volume            | \$11,218,050 | \$10,098,364 | +11.1% | \$11,218,050 | \$10,098,364 | +11.1% |
| Closed Sales Count              | 15           | 15           | +-     | 15           | 15           | +-     |
| Closed Sales Volume             | \$2,446,500  | \$2,509,235  | -2.5%  | \$2,446,500  | \$2,509,235  | -2.5%  |
| Average Sales Price             | \$163,100    | \$167,282    | -2.5%  | \$163,100    | \$167,282    | -2.5%  |
| Median Sales Price              | \$129,000    | \$167,500    | -23%   | \$129,000    | \$167,500    | -23%   |