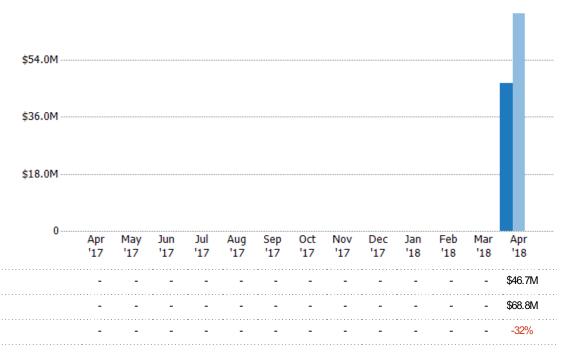

#### **Active Listing Volume**

Percent Change from Prior Year

Current Year

Prior Year

The sum of the listing price of active single-family, condominium and townhome listings at the end of each month.

State: VT
County: Orange County, Vermont
Property Type:
Condo/Townhouse/Apt, Single
Family Residence

Current Year

Percent Change from Prior Year