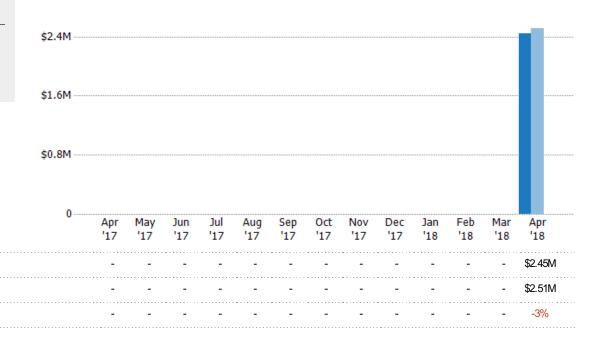

#### **Closed Sales Volume**

Current Year

PriorExtra Year

Prior Year

The sum of the sales price of single-family, condominium and townhome properties sold each month.

State: VT
County: Orange County, Vermont
Property Type:
Condo/Townhouse/Apt, Single
Family Residence

Current Year

Percent Change from Prior Year