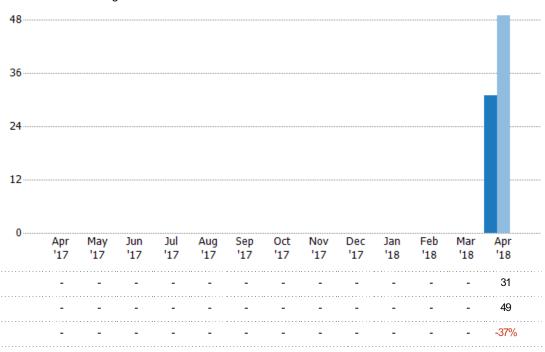

#### **New Listings**

The number of new single-family, condominium and townhome listings that were added each month.

State: VT
County: Orange County, Vermont
Property Type:
Condo/Townhouse/Apt, Single
Family Residence

## Summary of Key Listing and Sales Metrics

A summary of the key metrics selected to be included in the report. MLS sources where licensed.

| Key Metrics                     | Apr 2018     | Apr 2017     | + / -  | YTD 2018     | YTD 2017     | +/-    |
|---------------------------------|--------------|--------------|--------|--------------|--------------|--------|
| Listing Activity Charts Metrics |              |              |        |              |              |        |
| New Listing Count               | 31           | 49           | -36.7% | 31           | 49           | -36.7% |
| New Listing Volume              | \$9,231,600  | \$12,809,678 | -27.9% | \$9,231,600  | \$12,809,678 | -27.9% |
| Active Listing Count            | 152          | 243          | -37.4% | 152          | 243          | -37.4% |
| Active Listing Volume           | \$46,716,399 | \$68,775,795 | -32.1% | \$46,716,399 | \$68,775,795 | -32.1% |
| Average Listing Price           | \$307,345    | \$283,028    | +8.6%  | \$307,345    | \$283,028    | +8.6%  |
| Median Listing Price            | \$251,500    | \$209,900    | +19.8% | \$251,500    | \$209,900    | +19.8% |
| Median Daysin RPR               | 152          | 188          | -19.1% | 152          | 188          | -19.1% |
| Months of Inventory             | _            |              | -      | 10.1         | 13.5         | -24.9% |
| Absorption Rate                 | _            |              | +_     | 9.87%        | 7.41%        | +2.5%  |
| Sales Activity Charts Metrics   |              |              |        |              |              |        |
| New Pending Sales Count         | 24           | 21           | +14.3% | 24           | 21           | +14.3% |
| New Pending Sales Volume        | \$5,245,250  | \$4,693,950  | +11.7% | \$5,245,250  | \$4,693,950  | +11.7% |
| Pending Sales Count             | 46           | 45           | +2.2%  | 46           | 45           | +2.2%  |
| Pending Sales Volume            | \$11,218,050 | \$10,098,364 | +11.1% | \$11,218,050 | \$10,098,364 | +11.1% |
| Closed Sales Count              | 15           | 15           | +-     | 15           | 15           | +-     |
| Closed Sales Volume             | \$2,446,500  | \$2,509,235  | -2.5%  | \$2,446,500  | \$2,509,235  | -2.5%  |
| Average Sales Price             | \$163,100    | \$167,282    | -2.5%  | \$163,100    | \$167,282    | -2.5%  |
| Median Sales Price              | \$129,000    | \$167,500    | -23%   | \$129,000    | \$167,500    | -23%   |