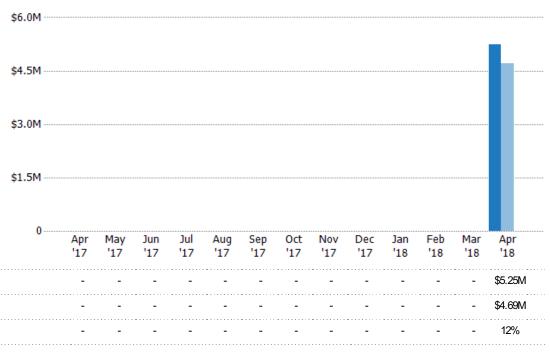

#### New Pending Sales Volume

Percent Change from Prior Year

Current Year

Prior Year

The sum of the sales price of single-family, condominium and townhome properties with accepted offers that were added each month.

State: VT
County: Orange County, Vermont
Property Type:
Condo/Townhouse/Apt, Single
Family Residence

Current Year

Percent Change from Prior Year