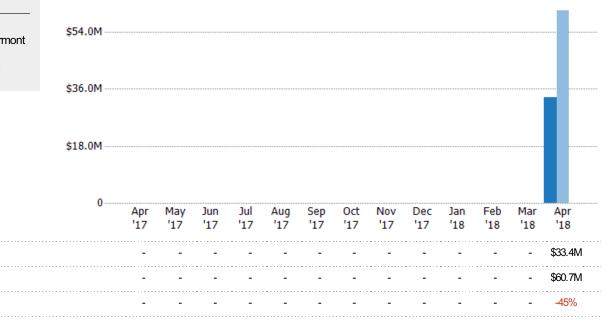

### **Active Listing Volume**

Percent Change from Prior Year

Current Year

Prior Year

Filters Used

The sum of the listing price of active single-family, condominium and townhome listings at the end of each month.

State: VT County: Grand Isle County, Vermont Property Type: Condo/Townhouse/Apt, Single Family Residence

Current Year

Percent Change from Prior Year

# Summary of Key Listing and Sales Metrics

A summary of the key metrics selected to be included in the report. MLS sources where licensed.

| Key Metrics                     | Apr 2018     | Apr 2017     | +/-     | YTD 2018     | YTD 2017     | + / -   |
|---------------------------------|--------------|--------------|---------|--------------|--------------|---------|
| Listing Activity Charts Metrics |              |              |         |              |              |         |
| New Listing Count               | 19           | 31           | -38.7%  | 19           | 31           | -38.7%  |
| New Listing Volume              | \$6,922,100  | \$14,079,694 | -50.8%  | \$6,922,100  | \$14,079,694 | -50.8%  |
| Active Listing Count            | 90           | 152          | -40.8%  | 90           | 152          | -40.8%  |
| Active Listing Volume           | \$33,413,919 | \$60,696,393 | -44.9%  | \$33,413,919 | \$60,696,393 | -44.9%  |
| Average Listing Price           | \$371,266    | \$399,318    | -7%     | \$371,266    | \$399,318    | -7%     |
| Median Listing Price            | \$273,700    | \$259,000    | +5.7%   | \$273,700    | \$259,000    | +5.7%   |
| Median Daysin RPR               | 171          | 136          | +25.7%  | 171          | 136          | +25.7%  |
| Months of Inventory             | _            | _            | -       | 22.5         | 30.4         | -26%    |
| Absorption Rate                 | _            | _            | +-      | 4.44%        | 3.29%        | +1.2%   |
| Sales Activity Charts Metrics   |              |              |         |              |              |         |
| New Pending Sales Count         | 12           | 15           | -20%    | 12           | 15           | -20%    |
| New Pending Sales Volume        | \$3,090,302  | \$3,477,012  | -11.1%  | \$3,090,302  | \$3,477,012  | -11.1%  |
| Pending Sales Count             | 21           | 25           | -16%    | 21           | 25           | -16%    |
| Pending Sales Volume            | \$5,152,602  | \$5,905,612  | -12.8%  | \$5,152,602  | \$5,905,612  | -12.8%  |
| Cloæd Sales Count               | 11           | 4            | +175%   | 11           | 4            | +175%   |
| Cloæd Sales Volume              | \$4,429,425  | \$888,850    | +398.3% | \$4,429,425  | \$888,850    | +398.3% |
| Average Sales Price             | \$402,675    | \$222,213    | +81.2%  | \$402,675    | \$222,213    | +81.2%  |
| Median Sales Price              | \$179,000    | \$189,357    | -5.5%   | \$179,000    | \$189,357    | -5.5%   |