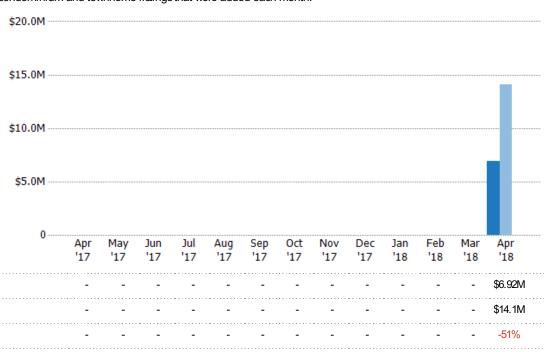

### New Listing Volume

Percent Change from Prior Year

Current Year

Prior Year

The sum of the listing price of single-family, condominium and townhome listings that were added each month.

State: VT
County: Grand Isle County, Vermont
Property Type:
Condo/Townhouse/Apt, Single
Family Residence