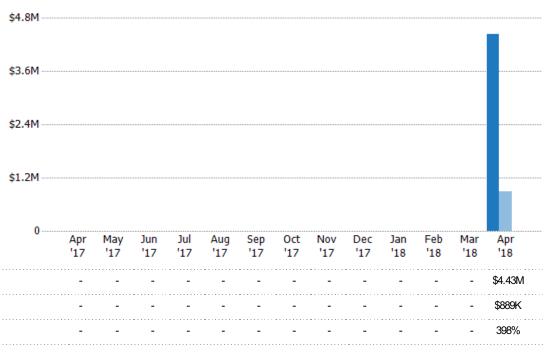

#### **Closed Sales Volume**

Percent Change from Prior Year

Current Year

Prior Year

The sum of the sales price of single-family, condominium and townhome properties sold each month.

State: VT
County: Grand Isle County, Vermont
Property Type:
Condo/Townhouse/Apt, Single
Family Residence

Current Year

Percent Change from Prior Year