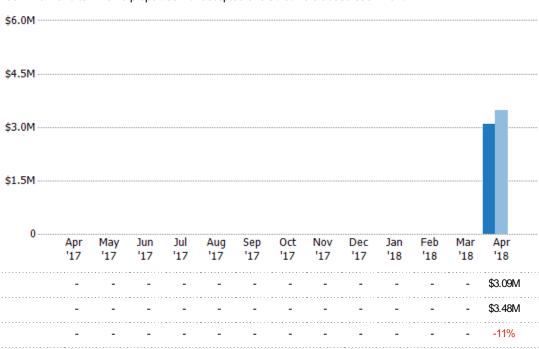

### New Pending Sales Volume

Percent Change from Prior Year

Current Year

Prior Year

The sum of the sales price of single-family, condominium and townhome properties with accepted offers that were added each month.

State: VT
County: Grand Isle County, Vermont
Property Type:
Condo/Townhouse/Apt, Single
Family Residence

Current Year

Percent Change from Prior Year

# Summary of Key Listing and Sales Metrics

A summary of the key metrics selected to be included in the report. MLS sources where licensed.

| Key Metrics                     | Apr 2018     | Apr 2017     | +/-     | YTD 2018     | YTD 2017     | + / -   |
|---------------------------------|--------------|--------------|---------|--------------|--------------|---------|
| Listing Activity Charts Metrics |              |              |         |              |              |         |
| New Listing Count               | 19           | 31           | -38.7%  | 19           | 31           | -38.7%  |
| New Listing Volume              | \$6,922,100  | \$14,079,694 | -50.8%  | \$6,922,100  | \$14,079,694 | -50.8%  |
| Active Listing Count            | 90           | 152          | -40.8%  | 90           | 152          | -40.8%  |
| Active Listing Volume           | \$33,413,919 | \$60,696,393 | -44.9%  | \$33,413,919 | \$60,696,393 | -44.9%  |
| Average Listing Price           | \$371,266    | \$399,318    | -7%     | \$371,266    | \$399,318    | -7%     |
| Median Listing Price            | \$273,700    | \$259,000    | +5.7%   | \$273,700    | \$259,000    | +5.7%   |
| Median Daysin RPR               | 171          | 136          | +25.7%  | 171          | 136          | +25.7%  |
| Months of Inventory             | _            | _            | -       | 22.5         | 30.4         | -26%    |
| Absorption Rate                 | _            | _            | +-      | 4.44%        | 3.29%        | +1.2%   |
| Sales Activity Charts Metrics   |              |              |         |              |              |         |
| New Pending Sales Count         | 12           | 15           | -20%    | 12           | 15           | -20%    |
| New Pending Sales Volume        | \$3,090,302  | \$3,477,012  | -11.1%  | \$3,090,302  | \$3,477,012  | -11.1%  |
| Pending Sales Count             | 21           | 25           | -16%    | 21           | 25           | -16%    |
| Pending Sales Volume            | \$5,152,602  | \$5,905,612  | -12.8%  | \$5,152,602  | \$5,905,612  | -12.8%  |
| Cloæd Sales Count               | 11           | 4            | +175%   | 11           | 4            | +175%   |
| Cloæd Sales Volume              | \$4,429,425  | \$888,850    | +398.3% | \$4,429,425  | \$888,850    | +398.3% |
| Average Sales Price             | \$402,675    | \$222,213    | +81.2%  | \$402,675    | \$222,213    | +81.2%  |
| Median Sales Price              | \$179,000    | \$189,357    | -5.5%   | \$179,000    | \$189,357    | -5.5%   |