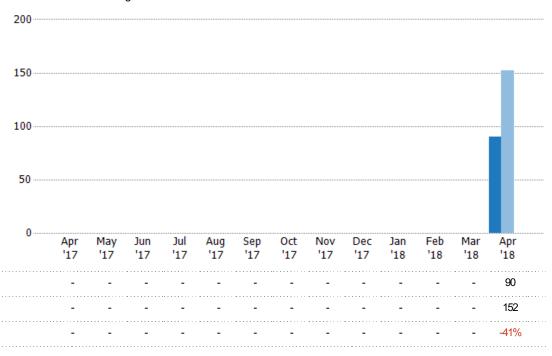

#### **Active Listings**

The number of active single-family, condominium and townhome listings at the end of each month.