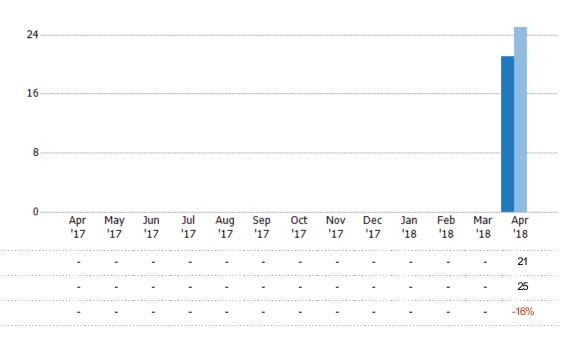

### Pending Sales Volume

Percent Change from Prior Year

Current Year

Prior Year

The sum of the sales price of single-family, condominium and townhome properties with accepted offers that were available at the end of each month.

State: VT
County: Grand Isle County, Vermont
Property Type:
Condo/Townhouse/Apt, Single
Family Residence

Current Year

Percent Change from Prior Year