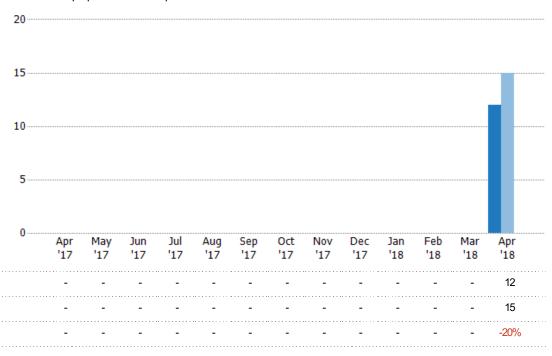

#### **New Pending Sales**

The number of single-family, condominium and townhome properties with accepted offers that were added each month.

# Summary of Key Listing and Sales Metrics

A summary of the key metrics selected to be included in the report. MLS sources where licensed.

| Key Metrics                     | Apr 2018     | Apr 2017     | +/-     | YTD 2018     | YTD 2017     | + / -   |
|---------------------------------|--------------|--------------|---------|--------------|--------------|---------|
| Listing Activity Charts Metrics |              |              |         |              |              |         |
| New Listing Count               | 19           | 31           | -38.7%  | 19           | 31           | -38.7%  |
| New Listing Volume              | \$6,922,100  | \$14,079,694 | -50.8%  | \$6,922,100  | \$14,079,694 | -50.8%  |
| Active Listing Count            | 90           | 152          | -40.8%  | 90           | 152          | -40.8%  |
| Active Listing Volume           | \$33,413,919 | \$60,696,393 | -44.9%  | \$33,413,919 | \$60,696,393 | -44.9%  |
| Average Listing Price           | \$371,266    | \$399,318    | -7%     | \$371,266    | \$399,318    | -7%     |
| Median Listing Price            | \$273,700    | \$259,000    | +5.7%   | \$273,700    | \$259,000    | +5.7%   |
| Median Daysin RPR               | 171          | 136          | +25.7%  | 171          | 136          | +25.7%  |
| Months of Inventory             | _            | _            | -       | 22.5         | 30.4         | -26%    |
| Absorption Rate                 | _            | _            | +-      | 4.44%        | 3.29%        | +1.2%   |
| Sales Activity Charts Metrics   |              |              |         |              |              |         |
| New Pending Sales Count         | 12           | 15           | -20%    | 12           | 15           | -20%    |
| New Pending Sales Volume        | \$3,090,302  | \$3,477,012  | -11.1%  | \$3,090,302  | \$3,477,012  | -11.1%  |
| Pending Sales Count             | 21           | 25           | -16%    | 21           | 25           | -16%    |
| Pending Sales Volume            | \$5,152,602  | \$5,905,612  | -12.8%  | \$5,152,602  | \$5,905,612  | -12.8%  |
| Cloæd Sales Count               | 11           | 4            | +175%   | 11           | 4            | +175%   |
| Cloæd Sales Volume              | \$4,429,425  | \$888,850    | +398.3% | \$4,429,425  | \$888,850    | +398.3% |
| Average Sales Price             | \$402,675    | \$222,213    | +81.2%  | \$402,675    | \$222,213    | +81.2%  |
| Median Sales Price              | \$179,000    | \$189,357    | -5.5%   | \$179,000    | \$189,357    | -5.5%   |