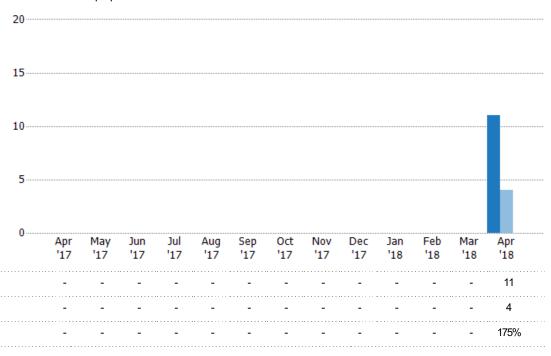

#### **Closed Sales**

The total number of single-family, condominium and townhome properties sold each month.