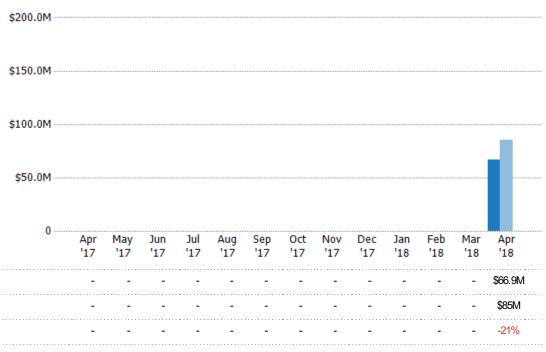

### **Active Listing Volume**

Percent Change from Prior Year

Current Year

Prior Year

The sum of the listing price of active single-family, condominium and townhome listings at the end of each month.

State: VT
County: Franklin County, Vermont
Property Type:
Condo/Townhouse/Apt, Single
Family Residence

Current Year

Percent Change from Prior Year