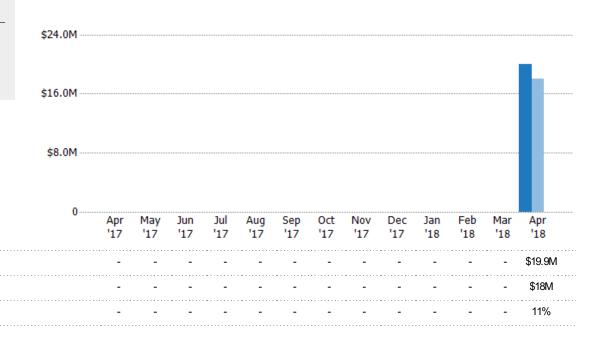

### New Listing Volume

Percent Change from Prior Year

Current Year

Prior Year

The sum of the listing price of single-family, condominium and townhome listings that were added each month.

State: VT
County: Franklin County, Vermont
Property Type:
Condo/Townhouse/Apt, Single

Family Residence

Current Year

Percent Change from Prior Year