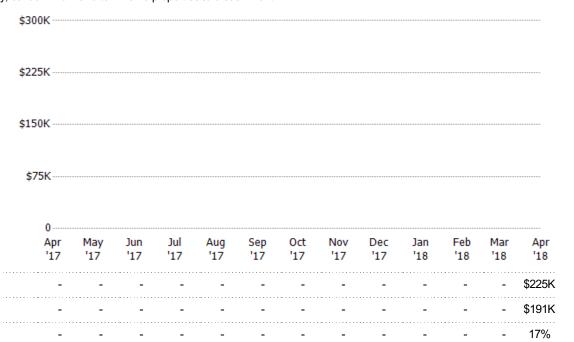

#### **Average Sales Price**

The average sales price of the single-family, condominium and townhome properties sold each month.

| Filters Used                                              |
|-----------------------------------------------------------|
| State: VT County: Franklin County, Vermont Property Type: |
| Condo/Townhouse/Apt, Single Family Residence              |

Current Year Prior Year

Percent Change from Prior Year