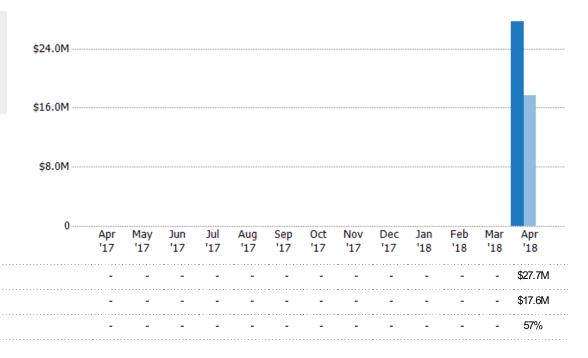

## Pending Sales Volume

Percent Change from Prior Year

Current Year

Prior Year

The sum of the sales price of single-family, condominium and townhome properties with accepted offers that were available at the end of each month.

State: VT
County: Franklin County, Vermont
Property Type:
Condo/Townhouse/Apt, Single
Family Residence

Current Year

Percent Change from Prior Year