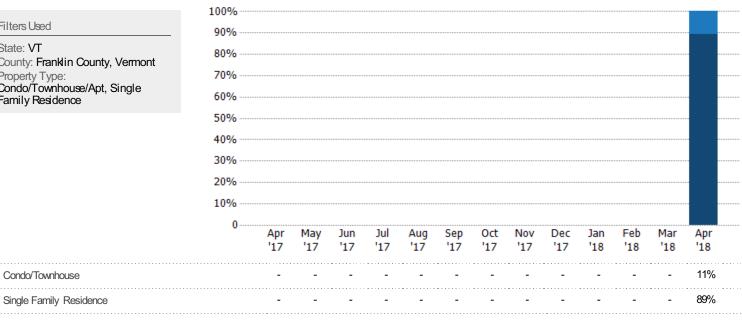

#### Closed Sales by Property Type

The percentage of single-family, condominium and townhome properties sold each month by property type.

Filters Used

State: VT

County: Franklin County, Vermont

Property Type: Condo/Townhouse/Apt, Single

Family Residence

Condo/Townhouse