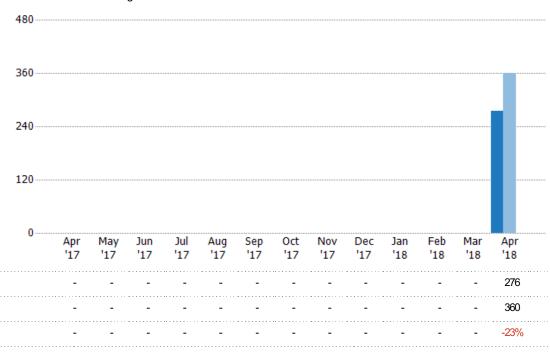

#### **Active Listings**

The number of active single-family, condominium and townhome listings at the end of each month.

## Active/Pending/Sold Units

The number of single-family, condominium and townhome properties that were Active, Pending and Sold each month.

|                                                                   | 300                   |     |     |     |     |     |     |     |     |     |     |            |            |
|-------------------------------------------------------------------|-----------------------|-----|-----|-----|-----|-----|-----|-----|-----|-----|-----|------------|------------|
| Filters Used                                                      |                       |     |     |     |     |     |     |     |     |     |     |            |            |
| State: VT                                                         |                       |     |     |     |     |     |     |     |     |     |     |            |            |
| County: Franklin County, Vermont                                  | 225                   |     |     |     |     |     |     |     |     |     |     |            |            |
| Property Type:<br>Condo/Townhouse/Apt, Single<br>Family Residence |                       |     |     |     |     |     |     |     |     |     |     |            |            |
| Family Residence                                                  |                       |     |     |     |     |     |     |     |     |     |     |            |            |
|                                                                   | 150                   |     |     |     |     |     |     |     |     |     |     |            |            |
|                                                                   |                       |     |     |     |     |     |     |     |     |     |     |            |            |
|                                                                   |                       |     |     |     |     |     |     |     |     |     |     |            |            |
|                                                                   |                       |     |     |     |     |     |     |     |     |     |     |            |            |
|                                                                   | 75                    |     |     |     |     |     |     |     |     |     |     |            |            |
|                                                                   | 75                    |     |     |     |     |     |     |     |     |     |     |            |            |
|                                                                   | 75                    |     |     |     |     |     |     |     |     |     |     |            |            |
|                                                                   | 0                     |     |     |     |     |     |     |     |     |     |     |            |            |
|                                                                   | 75<br>0<br>Apr<br>'17 | May | Jun | Jul | Aug | Sep | Oct | Nov | Dec | Jan | Feb | Mar<br>'18 | Apr        |
|                                                                   | 0<br>Apr              |     |     |     |     |     |     |     |     |     |     | Mar<br>'18 | Apr<br>'18 |
| ■ Active                                                          | 0<br>Apr              | May | Jun | Jul | Aug | Sep | Oct | Nov | Dec | Jan | Feb |            | •          |
|                                                                   | 0<br>Apr              | May | Jun | Jul | Aug | Sep | Oct | Nov | Dec | Jan | Feb |            | '18<br>276 |
| Active Pending                                                    | 0<br>Apr              | May | Jun | Jul | Aug | Sep | Oct | Nov | Dec | Jan | Feb |            | '18        |