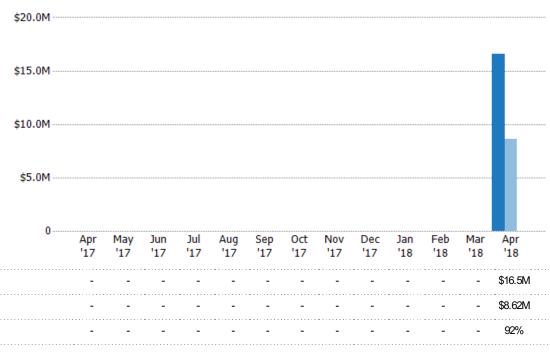

#### **New Pending Sales**

The number of single-family, condominium and townhome properties with accepted offers that were added each month.

## New Pending Sales Volume

Percent Change from Prior Year

Current Year

Prior Year

The sum of the sales price of single-family, condominium and townhome properties with accepted offers that were added each month.

State: VT
County: Franklin County, Vermont
Property Type:
Condo/Townhouse/Apt, Single
Family Residence

Current Year

Percent Change from Prior Year