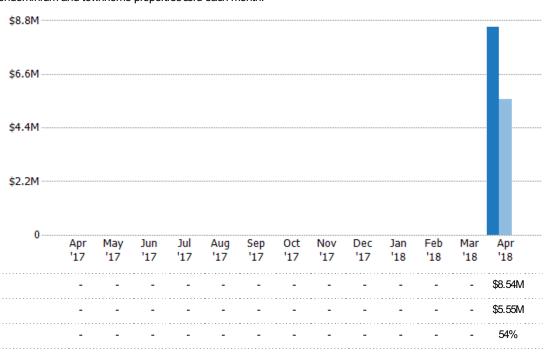

#### **Closed Sales Volume**

Percent Change from Prior Year

Current Year

Prior Year

The sum of the sales price of single-family, condominium and townhome properties sold each month.

State: VT
County: Franklin County, Vermont
Property Type:
Condo/Townhouse/Apt, Single
Family Residence

Current Year

Percent Change from Prior Year