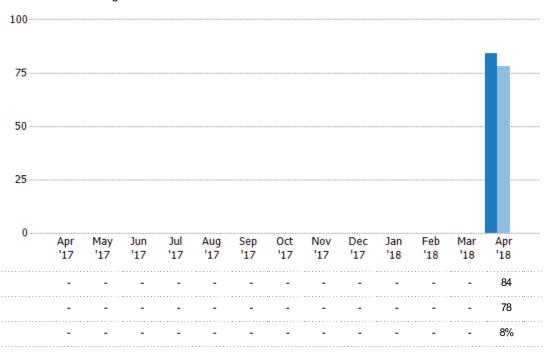

#### **New Listings**

The number of new single-family, condominium and townhome listings that were added each month.