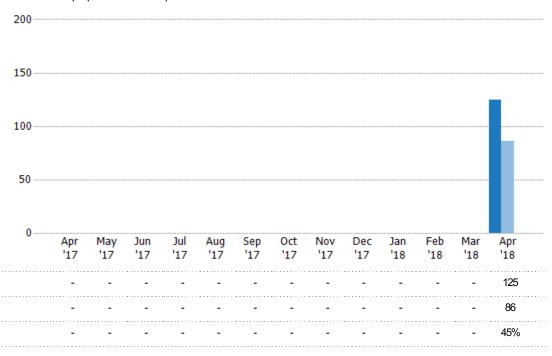

#### **Pending Sales**

The number of single-family, condominium and townhome properties with accepted offers that were available at the end each month.

## Pending Sales Volume

Percent Change from Prior Year

Current Year

Prior Year

The sum of the sales price of single-family, condominium and townhome properties with accepted offers that were available at the end of each month.

State: VT
County: Franklin County, Vermont
Property Type:
Condo/Townhouse/Apt, Single
Family Residence

Current Year

Percent Change from Prior Year