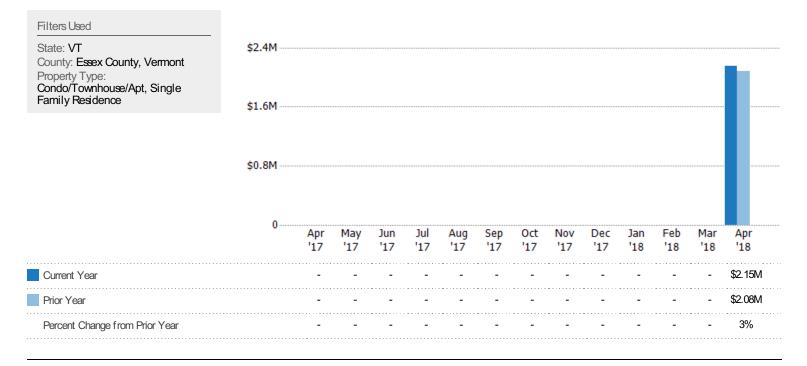

### Pending Sales Volume

The sum of the sales price of single-family, condominium and townhome properties with accepted offers that were available at the end of each month.

| Filters Used<br>State: VT<br>County: Essex County, Vermont<br>Property Type:<br>Condo/Townhouse/Apt, Single<br>Family Residence | \$2.4M |            |            |            |            |            |            |            |            |            |            |            |            |            |
|---------------------------------------------------------------------------------------------------------------------------------|--------|------------|------------|------------|------------|------------|------------|------------|------------|------------|------------|------------|------------|------------|
|                                                                                                                                 | \$0.8M |            |            |            |            |            |            |            |            |            |            |            |            |            |
|                                                                                                                                 | 0      | Apr<br>'17 | May<br>'17 | Jun<br>'17 | Jul<br>'17 | Aug<br>'17 | Sep<br>'17 | 0ct<br>'17 | Nov<br>'17 | Dec<br>'17 | Jan<br>'18 | Feb<br>'18 | Mar<br>'18 | Apr<br>'18 |
| Current Year                                                                                                                    |        | -          | -          | -          | -          | -          | -          | -          | -          | -          | -          | -          | -          | \$2.78M    |
| Prior Year                                                                                                                      |        | -          | -          | -          | -          | -          | -          | -          | -          | -          | -          | -          | -          | \$2.66M    |
| Percent Change from Prior Year                                                                                                  |        | -          | -          | -          | -          | -          | -          | -          | -          | -          | -          | -          | -          | 5%         |