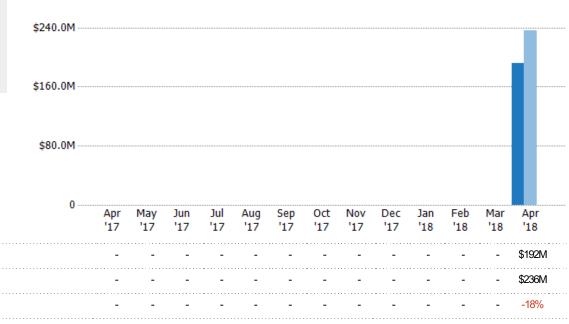

#### **Closed Sales Volume**

Percent Change from Prior Year

Current Year

Prior Year

The sum of the sales price of single-family, condominium and townhome properties sold each month.

State: VT
County: Chittenden County, Vermont
Property Type:
Condo/Townhouse/Apt, Single
Family Residence

Current Year

Percent Change from Prior Year