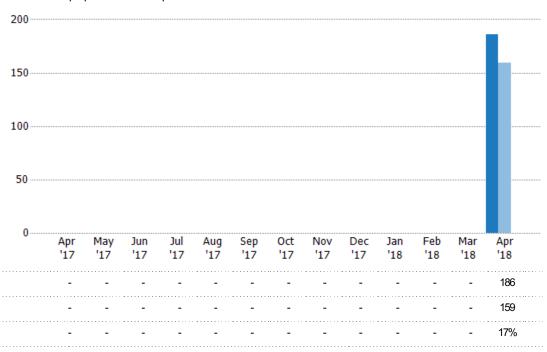

#### **Closed Sales**

The total number of single-family, condominium and townhome properties sold each month.

# Summary of Key Listing and Sales Metrics

A summary of the key metrics selected to be included in the report. MLS sources where licensed.

| Apr 2018      | Apr 2017                                                                                                        | + / -                                                                                                                | YTD 2018                                                                                                                                                                                                                                                                                                                                       | YTD 2017      | + / -                                                                                                                                                                                                                                                                                                                                                                                                                                                                                                                                                                                                                                                                                                                                                                                                                                                                                                                                                                                                                                                                                                                                                                                                           |
|---------------|-----------------------------------------------------------------------------------------------------------------|----------------------------------------------------------------------------------------------------------------------|------------------------------------------------------------------------------------------------------------------------------------------------------------------------------------------------------------------------------------------------------------------------------------------------------------------------------------------------|---------------|-----------------------------------------------------------------------------------------------------------------------------------------------------------------------------------------------------------------------------------------------------------------------------------------------------------------------------------------------------------------------------------------------------------------------------------------------------------------------------------------------------------------------------------------------------------------------------------------------------------------------------------------------------------------------------------------------------------------------------------------------------------------------------------------------------------------------------------------------------------------------------------------------------------------------------------------------------------------------------------------------------------------------------------------------------------------------------------------------------------------------------------------------------------------------------------------------------------------|
|               |                                                                                                                 |                                                                                                                      |                                                                                                                                                                                                                                                                                                                                                |               |                                                                                                                                                                                                                                                                                                                                                                                                                                                                                                                                                                                                                                                                                                                                                                                                                                                                                                                                                                                                                                                                                                                                                                                                                 |
| 225           | 209                                                                                                             | +7.7%                                                                                                                | 225                                                                                                                                                                                                                                                                                                                                            | 209           | +7.7%                                                                                                                                                                                                                                                                                                                                                                                                                                                                                                                                                                                                                                                                                                                                                                                                                                                                                                                                                                                                                                                                                                                                                                                                           |
| \$82,817,635  | \$71,243,496                                                                                                    | +16.2%                                                                                                               | \$82,817,635                                                                                                                                                                                                                                                                                                                                   | \$71,243,496  | +16.2%                                                                                                                                                                                                                                                                                                                                                                                                                                                                                                                                                                                                                                                                                                                                                                                                                                                                                                                                                                                                                                                                                                                                                                                                          |
| 373           | 528                                                                                                             | -29.4%                                                                                                               | 373                                                                                                                                                                                                                                                                                                                                            | 528           | -29.4%                                                                                                                                                                                                                                                                                                                                                                                                                                                                                                                                                                                                                                                                                                                                                                                                                                                                                                                                                                                                                                                                                                                                                                                                          |
| \$192,019,947 | \$235,559,056                                                                                                   | -18.5%                                                                                                               | \$192,019,947                                                                                                                                                                                                                                                                                                                                  | \$235,559,056 | -18.5%                                                                                                                                                                                                                                                                                                                                                                                                                                                                                                                                                                                                                                                                                                                                                                                                                                                                                                                                                                                                                                                                                                                                                                                                          |
| \$514,799     | \$446,135                                                                                                       | +15.4%                                                                                                               | \$514,799                                                                                                                                                                                                                                                                                                                                      | \$446,135     | +15.4%                                                                                                                                                                                                                                                                                                                                                                                                                                                                                                                                                                                                                                                                                                                                                                                                                                                                                                                                                                                                                                                                                                                                                                                                          |
| \$402,000     | \$390,500                                                                                                       | +2.9%                                                                                                                | \$402,000                                                                                                                                                                                                                                                                                                                                      | \$390,500     | +2.9%                                                                                                                                                                                                                                                                                                                                                                                                                                                                                                                                                                                                                                                                                                                                                                                                                                                                                                                                                                                                                                                                                                                                                                                                           |
| 55            | 103                                                                                                             | -46.6%                                                                                                               | 55                                                                                                                                                                                                                                                                                                                                             | 103           | -46.6%                                                                                                                                                                                                                                                                                                                                                                                                                                                                                                                                                                                                                                                                                                                                                                                                                                                                                                                                                                                                                                                                                                                                                                                                          |
| _             | _                                                                                                               | -                                                                                                                    | 3.3                                                                                                                                                                                                                                                                                                                                            | 4.6           | -28.1%                                                                                                                                                                                                                                                                                                                                                                                                                                                                                                                                                                                                                                                                                                                                                                                                                                                                                                                                                                                                                                                                                                                                                                                                          |
| _             | _                                                                                                               | +_                                                                                                                   | 30.56%                                                                                                                                                                                                                                                                                                                                         | 21.97%        | +8.6%                                                                                                                                                                                                                                                                                                                                                                                                                                                                                                                                                                                                                                                                                                                                                                                                                                                                                                                                                                                                                                                                                                                                                                                                           |
|               |                                                                                                                 | 1                                                                                                                    |                                                                                                                                                                                                                                                                                                                                                |               |                                                                                                                                                                                                                                                                                                                                                                                                                                                                                                                                                                                                                                                                                                                                                                                                                                                                                                                                                                                                                                                                                                                                                                                                                 |
| 186           | 159                                                                                                             | +17%                                                                                                                 | 186                                                                                                                                                                                                                                                                                                                                            | 159           | +17%                                                                                                                                                                                                                                                                                                                                                                                                                                                                                                                                                                                                                                                                                                                                                                                                                                                                                                                                                                                                                                                                                                                                                                                                            |
| \$65,013,591  | \$53,373,101                                                                                                    | +21.8%                                                                                                               | \$65,013,591                                                                                                                                                                                                                                                                                                                                   | \$53,373,101  | +21.8%                                                                                                                                                                                                                                                                                                                                                                                                                                                                                                                                                                                                                                                                                                                                                                                                                                                                                                                                                                                                                                                                                                                                                                                                          |
| 306           | 288                                                                                                             | +6.3%                                                                                                                | 306                                                                                                                                                                                                                                                                                                                                            | 288           | +6.3%                                                                                                                                                                                                                                                                                                                                                                                                                                                                                                                                                                                                                                                                                                                                                                                                                                                                                                                                                                                                                                                                                                                                                                                                           |
| \$110,533,169 | \$98,034,402                                                                                                    | +12.7%                                                                                                               | \$110,533,169                                                                                                                                                                                                                                                                                                                                  | \$98,034,402  | +12.7%                                                                                                                                                                                                                                                                                                                                                                                                                                                                                                                                                                                                                                                                                                                                                                                                                                                                                                                                                                                                                                                                                                                                                                                                          |
| 101           | 114                                                                                                             | -11.4%                                                                                                               | 101                                                                                                                                                                                                                                                                                                                                            | 114           | -11.4%                                                                                                                                                                                                                                                                                                                                                                                                                                                                                                                                                                                                                                                                                                                                                                                                                                                                                                                                                                                                                                                                                                                                                                                                          |
| \$32,784,160  | \$35,739,504                                                                                                    | -8.3%                                                                                                                | \$32,784,160                                                                                                                                                                                                                                                                                                                                   | \$35,739,504  | -8.3%                                                                                                                                                                                                                                                                                                                                                                                                                                                                                                                                                                                                                                                                                                                                                                                                                                                                                                                                                                                                                                                                                                                                                                                                           |
| \$324,596     | \$313,504                                                                                                       | +3.5%                                                                                                                | \$324,596                                                                                                                                                                                                                                                                                                                                      | \$313,504     | +3.5%                                                                                                                                                                                                                                                                                                                                                                                                                                                                                                                                                                                                                                                                                                                                                                                                                                                                                                                                                                                                                                                                                                                                                                                                           |
| \$293,900     | \$283,000                                                                                                       | +3.9%                                                                                                                | \$293,900                                                                                                                                                                                                                                                                                                                                      | \$283,000     | +3.9%                                                                                                                                                                                                                                                                                                                                                                                                                                                                                                                                                                                                                                                                                                                                                                                                                                                                                                                                                                                                                                                                                                                                                                                                           |
|               | 225<br>\$82,817,635<br>373<br>\$192,019,947<br>\$514,799<br>\$402,000<br>55<br>———————————————————————————————— | 225 209 \$82,817,635 \$71,243,496 373 528 \$192,019,947 \$235,559,056 \$514,799 \$446,135 \$402,000 \$390,500 55 103 | 225 209 +7.7% \$82,817,635 \$71,243,496 +16.2% 373 528 -29.4% \$192,019,947 \$235,559,056 -18.5% \$514,799 \$446,135 +15.4% \$402,000 \$390,500 +2.9% 55 103 -46.6% +-  186 159 +17% \$65,013,591 \$53,373,101 +21.8% 306 288 +6.3% \$110,533,169 \$98,034,402 +12.7% 101 114 -11.4% \$32,784,160 \$35,739,504 -8.3% \$324,596 \$313,504 +3.5% | \$25          | 225         209         +7.7%         225         209           \$82,817,635         \$71,243,496         +16.2%         \$82,817,635         \$71,243,496           373         528         -29.4%         373         528           \$192,019,947         \$235,559,056         -18.5%         \$192,019,947         \$235,559,056           \$514,799         \$446,135         +15.4%         \$514,799         \$446,135           \$402,000         \$390,500         +2.9%         \$402,000         \$390,500           55         103         -46.6%         55         103           -         -         -         -         30.56%         21.97%           186         159         +17%         186         159           \$65,013,591         \$53,373,101         +21.8%         \$65,013,591         \$53,373,101           306         288         +6.3%         306         288           \$110,533,169         \$98,034,402         +12.7%         \$110,533,169         \$98,034,402           101         114         -11.4%         101         114           \$32,784,160         \$35,739,504         -8.3%         \$32,784,160         \$35,739,504           \$324,596         \$313, |