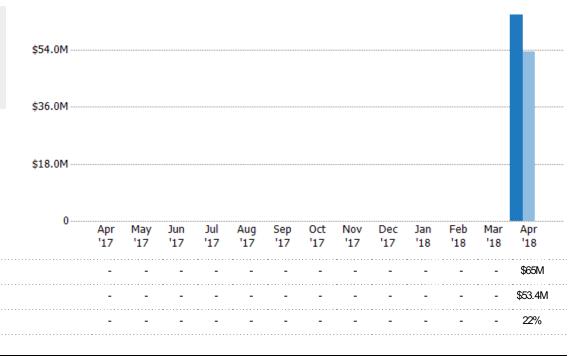

#### **Closed Sales Volume**

Percent Change from Prior Year

Current Year

Prior Year

The sum of the sales price of single-family, condominium and townhome properties sold each month.

State: VT
County: Chittenden County, Vermont
Property Type:
Condo/Townhouse/Apt, Single
Family Residence

Current Year

Percent Change from Prior Year

# Summary of Key Listing and Sales Metrics

A summary of the key metrics selected to be included in the report. MLS sources where licensed.

| Apr 2018      | Apr 2017                                                                                                        | + / -                                                                                                                | YTD 2018                                                                                                                                                                                                                                                                                                                                       | YTD 2017      | + / -                                                                                                                                                                                                                                                                                                                                                                                                                                                                                                                                                                                                                                                                                                                                                                                                                                                                                                                                                                                                                                                                                                                                                                                                           |
|---------------|-----------------------------------------------------------------------------------------------------------------|----------------------------------------------------------------------------------------------------------------------|------------------------------------------------------------------------------------------------------------------------------------------------------------------------------------------------------------------------------------------------------------------------------------------------------------------------------------------------|---------------|-----------------------------------------------------------------------------------------------------------------------------------------------------------------------------------------------------------------------------------------------------------------------------------------------------------------------------------------------------------------------------------------------------------------------------------------------------------------------------------------------------------------------------------------------------------------------------------------------------------------------------------------------------------------------------------------------------------------------------------------------------------------------------------------------------------------------------------------------------------------------------------------------------------------------------------------------------------------------------------------------------------------------------------------------------------------------------------------------------------------------------------------------------------------------------------------------------------------|
|               |                                                                                                                 |                                                                                                                      |                                                                                                                                                                                                                                                                                                                                                |               |                                                                                                                                                                                                                                                                                                                                                                                                                                                                                                                                                                                                                                                                                                                                                                                                                                                                                                                                                                                                                                                                                                                                                                                                                 |
| 225           | 209                                                                                                             | +7.7%                                                                                                                | 225                                                                                                                                                                                                                                                                                                                                            | 209           | +7.7%                                                                                                                                                                                                                                                                                                                                                                                                                                                                                                                                                                                                                                                                                                                                                                                                                                                                                                                                                                                                                                                                                                                                                                                                           |
| \$82,817,635  | \$71,243,496                                                                                                    | +16.2%                                                                                                               | \$82,817,635                                                                                                                                                                                                                                                                                                                                   | \$71,243,496  | +16.2%                                                                                                                                                                                                                                                                                                                                                                                                                                                                                                                                                                                                                                                                                                                                                                                                                                                                                                                                                                                                                                                                                                                                                                                                          |
| 373           | 528                                                                                                             | -29.4%                                                                                                               | 373                                                                                                                                                                                                                                                                                                                                            | 528           | -29.4%                                                                                                                                                                                                                                                                                                                                                                                                                                                                                                                                                                                                                                                                                                                                                                                                                                                                                                                                                                                                                                                                                                                                                                                                          |
| \$192,019,947 | \$235,559,056                                                                                                   | -18.5%                                                                                                               | \$192,019,947                                                                                                                                                                                                                                                                                                                                  | \$235,559,056 | -18.5%                                                                                                                                                                                                                                                                                                                                                                                                                                                                                                                                                                                                                                                                                                                                                                                                                                                                                                                                                                                                                                                                                                                                                                                                          |
| \$514,799     | \$446,135                                                                                                       | +15.4%                                                                                                               | \$514,799                                                                                                                                                                                                                                                                                                                                      | \$446,135     | +15.4%                                                                                                                                                                                                                                                                                                                                                                                                                                                                                                                                                                                                                                                                                                                                                                                                                                                                                                                                                                                                                                                                                                                                                                                                          |
| \$402,000     | \$390,500                                                                                                       | +2.9%                                                                                                                | \$402,000                                                                                                                                                                                                                                                                                                                                      | \$390,500     | +2.9%                                                                                                                                                                                                                                                                                                                                                                                                                                                                                                                                                                                                                                                                                                                                                                                                                                                                                                                                                                                                                                                                                                                                                                                                           |
| 55            | 103                                                                                                             | -46.6%                                                                                                               | 55                                                                                                                                                                                                                                                                                                                                             | 103           | -46.6%                                                                                                                                                                                                                                                                                                                                                                                                                                                                                                                                                                                                                                                                                                                                                                                                                                                                                                                                                                                                                                                                                                                                                                                                          |
| _             | _                                                                                                               | -                                                                                                                    | 3.3                                                                                                                                                                                                                                                                                                                                            | 4.6           | -28.1%                                                                                                                                                                                                                                                                                                                                                                                                                                                                                                                                                                                                                                                                                                                                                                                                                                                                                                                                                                                                                                                                                                                                                                                                          |
| _             | _                                                                                                               | +_                                                                                                                   | 30.56%                                                                                                                                                                                                                                                                                                                                         | 21.97%        | +8.6%                                                                                                                                                                                                                                                                                                                                                                                                                                                                                                                                                                                                                                                                                                                                                                                                                                                                                                                                                                                                                                                                                                                                                                                                           |
|               |                                                                                                                 | 1                                                                                                                    |                                                                                                                                                                                                                                                                                                                                                |               |                                                                                                                                                                                                                                                                                                                                                                                                                                                                                                                                                                                                                                                                                                                                                                                                                                                                                                                                                                                                                                                                                                                                                                                                                 |
| 186           | 159                                                                                                             | +17%                                                                                                                 | 186                                                                                                                                                                                                                                                                                                                                            | 159           | +17%                                                                                                                                                                                                                                                                                                                                                                                                                                                                                                                                                                                                                                                                                                                                                                                                                                                                                                                                                                                                                                                                                                                                                                                                            |
| \$65,013,591  | \$53,373,101                                                                                                    | +21.8%                                                                                                               | \$65,013,591                                                                                                                                                                                                                                                                                                                                   | \$53,373,101  | +21.8%                                                                                                                                                                                                                                                                                                                                                                                                                                                                                                                                                                                                                                                                                                                                                                                                                                                                                                                                                                                                                                                                                                                                                                                                          |
| 306           | 288                                                                                                             | +6.3%                                                                                                                | 306                                                                                                                                                                                                                                                                                                                                            | 288           | +6.3%                                                                                                                                                                                                                                                                                                                                                                                                                                                                                                                                                                                                                                                                                                                                                                                                                                                                                                                                                                                                                                                                                                                                                                                                           |
| \$110,533,169 | \$98,034,402                                                                                                    | +12.7%                                                                                                               | \$110,533,169                                                                                                                                                                                                                                                                                                                                  | \$98,034,402  | +12.7%                                                                                                                                                                                                                                                                                                                                                                                                                                                                                                                                                                                                                                                                                                                                                                                                                                                                                                                                                                                                                                                                                                                                                                                                          |
| 101           | 114                                                                                                             | -11.4%                                                                                                               | 101                                                                                                                                                                                                                                                                                                                                            | 114           | -11.4%                                                                                                                                                                                                                                                                                                                                                                                                                                                                                                                                                                                                                                                                                                                                                                                                                                                                                                                                                                                                                                                                                                                                                                                                          |
| \$32,784,160  | \$35,739,504                                                                                                    | -8.3%                                                                                                                | \$32,784,160                                                                                                                                                                                                                                                                                                                                   | \$35,739,504  | -8.3%                                                                                                                                                                                                                                                                                                                                                                                                                                                                                                                                                                                                                                                                                                                                                                                                                                                                                                                                                                                                                                                                                                                                                                                                           |
| \$324,596     | \$313,504                                                                                                       | +3.5%                                                                                                                | \$324,596                                                                                                                                                                                                                                                                                                                                      | \$313,504     | +3.5%                                                                                                                                                                                                                                                                                                                                                                                                                                                                                                                                                                                                                                                                                                                                                                                                                                                                                                                                                                                                                                                                                                                                                                                                           |
| \$293,900     | \$283,000                                                                                                       | +3.9%                                                                                                                | \$293,900                                                                                                                                                                                                                                                                                                                                      | \$283,000     | +3.9%                                                                                                                                                                                                                                                                                                                                                                                                                                                                                                                                                                                                                                                                                                                                                                                                                                                                                                                                                                                                                                                                                                                                                                                                           |
|               | 225<br>\$82,817,635<br>373<br>\$192,019,947<br>\$514,799<br>\$402,000<br>55<br>———————————————————————————————— | 225 209 \$82,817,635 \$71,243,496 373 528 \$192,019,947 \$235,559,056 \$514,799 \$446,135 \$402,000 \$390,500 55 103 | 225 209 +7.7% \$82,817,635 \$71,243,496 +16.2% 373 528 -29.4% \$192,019,947 \$235,559,056 -18.5% \$514,799 \$446,135 +15.4% \$402,000 \$390,500 +2.9% 55 103 -46.6% +-  186 159 +17% \$65,013,591 \$53,373,101 +21.8% 306 288 +6.3% \$110,533,169 \$98,034,402 +12.7% 101 114 -11.4% \$32,784,160 \$35,739,504 -8.3% \$324,596 \$313,504 +3.5% | \$25          | 225         209         +7.7%         225         209           \$82,817,635         \$71,243,496         +16.2%         \$82,817,635         \$71,243,496           373         528         -29.4%         373         528           \$192,019,947         \$235,559,056         -18.5%         \$192,019,947         \$235,559,056           \$514,799         \$446,135         +15.4%         \$514,799         \$446,135           \$402,000         \$390,500         +2.9%         \$402,000         \$390,500           55         103         -46.6%         55         103           -         -         -         -         30.56%         21.97%           186         159         +17%         186         159           \$65,013,591         \$53,373,101         +21.8%         \$65,013,591         \$53,373,101           306         288         +6.3%         306         288           \$110,533,169         \$98,034,402         +12.7%         \$110,533,169         \$98,034,402           101         114         -11.4%         101         114           \$32,784,160         \$35,739,504         -8.3%         \$32,784,160         \$35,739,504           \$324,596         \$313, |