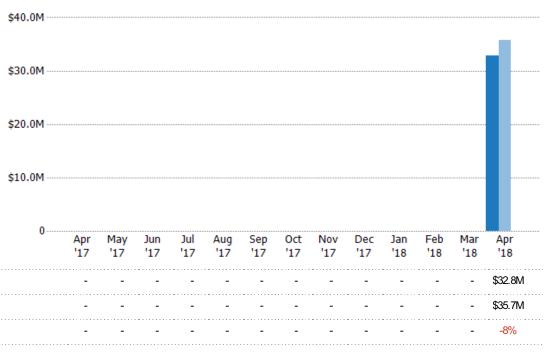

#### **Closed Sales**

The total number of single-family, condominium and townhome properties sold each month.

#### **Closed Sales Volume**

Percent Change from Prior Year

Current Year

Prior Year

The sum of the sales price of single-family, condominium and townhome properties sold each month.

State: VT
County: Chittenden County, Vermont
Property Type:
Condo/Townhouse/Apt, Single
Family Residence

Current Year

Percent Change from Prior Year