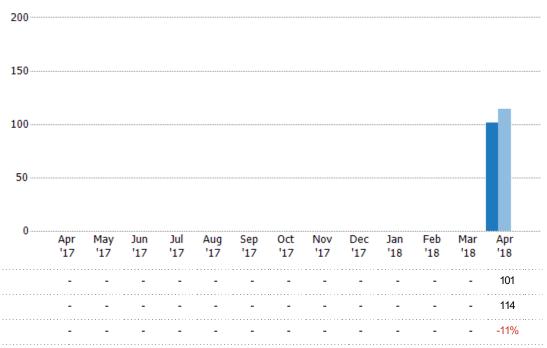

#### **Pending Sales**

The number of single-family, condominium and townhome properties with accepted offers that were available at the end each month.