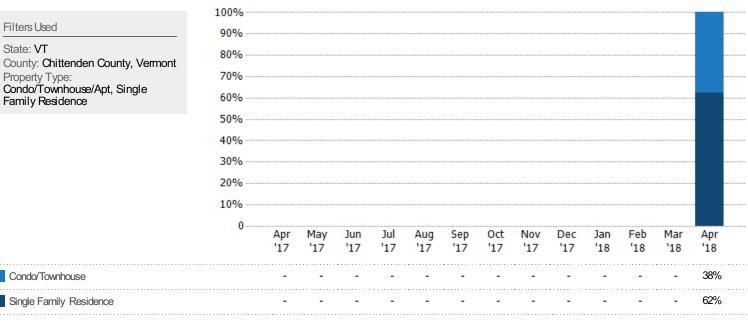

#### Closed Sales by Property Type

The percentage of single-family, condominium and townhome properties sold each month by property type.

Filters Used

State: VT

County: Chittenden County, Vermont

Family Residence