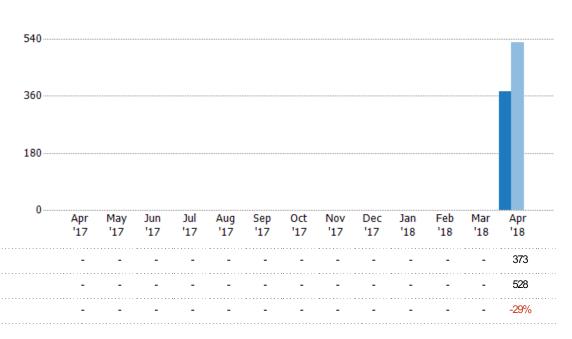

#### **Closed Sales**

The total number of single-family, condominium and townhome properties sold each month.