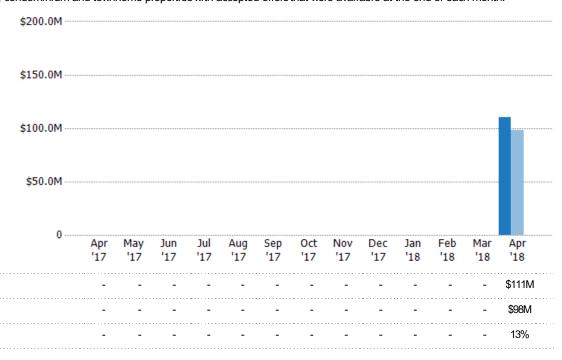

## Pending Sales Volume

Percent Change from Prior Year

Current Year

Prior Year

The sum of the sales price of single-family, condominium and townhome properties with accepted offers that were available at the end of each month.

State: VT
County: Chittenden County, Vermont
Property Type:
Condo/Townhouse/Apt, Single
Family Residence

Current Year

Percent Change from Prior Year