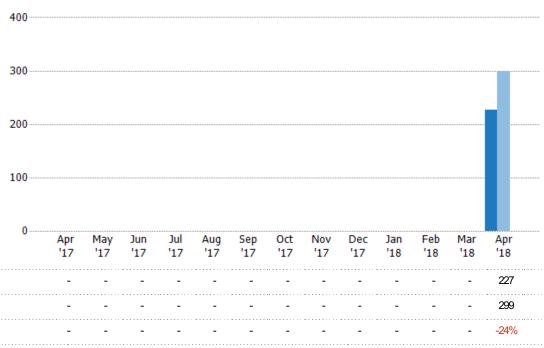

#### **Active Listings**

The number of active single-family, condominium and townhome listings at the end of each month.

## Active/Pending/Sold Units

The number of single-family, condominium and townhome properties that were Active, Pending and Sold each month.

|                                                                   | 300        |            |            |            |            |            |            |            |            |            |            |            |            |
|-------------------------------------------------------------------|------------|------------|------------|------------|------------|------------|------------|------------|------------|------------|------------|------------|------------|
| State: VT County: Caledonia County, Vermont Property Type:        | 225        |            |            |            |            |            |            |            |            |            |            |            |            |
| Property Type:<br>Condo/Townhouse/Apt, Single<br>Family Residence | 450        |            |            |            |            |            |            |            |            |            |            |            |            |
|                                                                   | 150        |            |            |            |            |            |            |            |            |            |            |            |            |
|                                                                   | 75         |            |            |            |            |            |            |            |            |            |            |            |            |
|                                                                   | , , ,      |            |            |            |            |            |            |            |            |            |            |            |            |
|                                                                   | 0          |            |            |            |            |            |            |            |            |            |            |            |            |
|                                                                   | Apr<br>'17 | May<br>'17 | Jun<br>'17 | Jul<br>'17 | Aug<br>'17 | Sep<br>'17 | 0ct<br>'17 | Nov<br>'17 | Dec<br>'17 | Jan<br>'18 | Feb<br>'18 | Mar<br>'18 | Apr<br>'18 |
| Active                                                            | _          | -          | -          | -          | -          | -          | -          | -          | -          | -          | -          | -          | 227        |
| Pending                                                           | -          | -          | -          | -          | -          | -          | -          | -          | -          | -          | -          | -          | 52         |
| Sold                                                              | -          | -          | -          | -          | -          | -          | -          | -          | -          | -          | -          | -          | 28         |
|                                                                   |            |            |            |            |            |            |            |            |            |            |            |            |            |