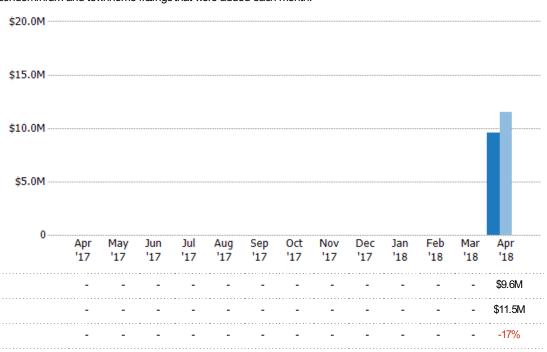

### New Listing Volume

Percent Change from Prior Year

Current Year

Prior Year

The sum of the listing price of single-family, condominium and townhome listings that were added each month.

State: VT
County: Caledonia County, Vermont
Property Type:
Condo/Townhouse/Apt, Single
Family Residence