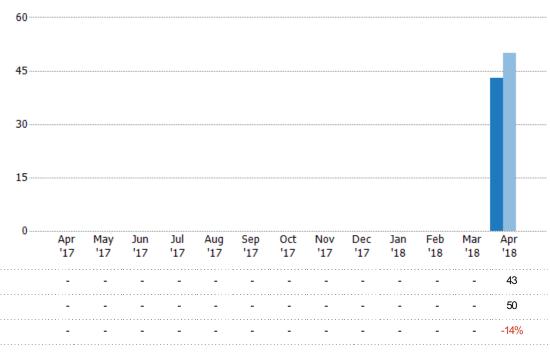

## **New Listings**

The number of new single-family, condominium and townhome listings that were added each month.