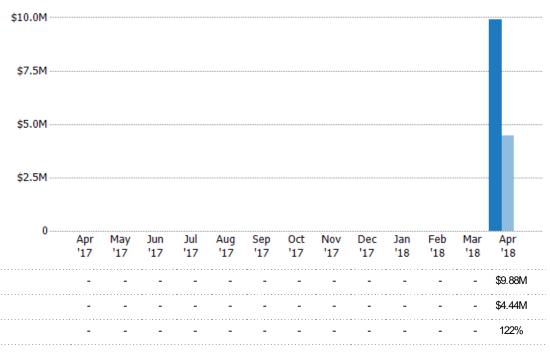

## New Pending Sales Volume

Percent Change from Prior Year

Current Year

Prior Year

The sum of the sales price of single-family, condominium and townhome properties with accepted offers that were added each month.

State: VT
County: Caledonia County, Vermont
Property Type:
Condo/Townhouse/Apt, Single
Family Residence

Current Year

Percent Change from Prior Year