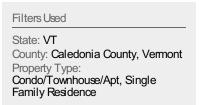

#### **Pending Sales**

The number of single-family, condominium and townhome properties with accepted offers that were available at the end each month.