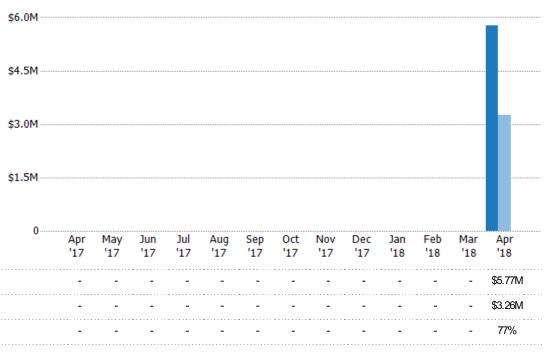

#### Closed Sales by Property Type

The percentage of single-family, condominium and townhome properties sold each month by property type.

Filters Used

State: VT