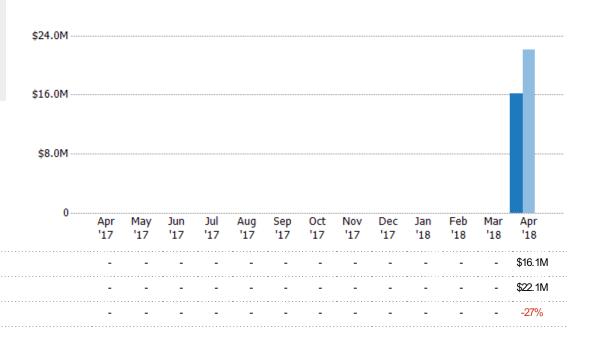

### New Listing Volume

Percent Change from Prior Year

Current Year

Prior Year

The sum of the listing price of single-family, condominium and townhome listings that were added each month.

State: VT
County: Addison County, Vermont
Property Type:
Condo/Townhouse/Apt, Single

# Summary of Key Listing and Sales Metrics

A summary of the key metrics selected to be included in the report. MLS sources where licensed.

| + / -  | YTD 2017      | YTD 2018     | + / -  | Apr 2017                                | Apr 2018     | Key Metrics                    |
|--------|---------------|--------------|--------|-----------------------------------------|--------------|--------------------------------|
|        |               |              |        |                                         |              | isting Activity Charts Metrics |
| -36.9% | 65            | 41           | -36.9% | 65                                      | 41           | New Listing Count              |
| -26.9% | \$22,099,951  | \$16,144,050 | -26.9% | \$22,099,951                            | \$16,144,050 | New Listing Volume             |
| -34.9% | 261           | 170          | -34.9% | 261                                     | 170          | Active Listing Count           |
| -25%   | \$106,438,235 | \$79,777,558 | -25%   | \$106,438,235                           | \$79,777,558 | Active Listing Volume          |
| +15.1% | \$407,809     | \$469,280    | +15.1% | \$407,809                               | \$469,280    | Average Listing Price          |
| +8.8%  | \$293,700     | \$319,500    | +8.8%  | \$293,700                               | \$319,500    | Median Listing Price           |
| +45.1% | 144           | 209          | +45.1% | 144                                     | 209          | Median Daysin RPR              |
| -2.3%  | 12.4          | 12.1         | -      | _                                       | _            | Months of Inventory            |
| +0.2%  | 8.05%         | 8.24%        | +_     | _                                       | _            | Absorption Rate                |
|        |               |              |        | • • • • • • • • • • • • • • • • • • • • |              | Sales Activity Charts Metrics  |
| +84%   | 25            | 46           | +84%   | 25                                      | 46           | New Pending Sales Count        |
| +71.3% | \$7,221,600   | \$12,373,400 | +71.3% | \$7,221,600                             | \$12,373,400 | New Pending Sales Volume       |
| +33.3% | 54            | 72           | +33.3% | 54                                      | 72           | Pending Sales Count            |
| +33.1% | \$16,033,200  | \$21,345,551 | +33.1% | \$16,033,200                            | \$21,345,551 | Pending Sales Volume           |
| +7.1%  | 14            | 15           | +7.1%  | 14                                      | 15           | Closed Sales Count             |
| +16.1% | \$3,596,000   | \$4,175,785  | +16.1% | \$3,596,000                             | \$4,175,785  | Cloæd Sales Volume             |
| +8.4%  | \$256,857     | \$278,386    | +8.4%  | \$256,857                               | \$278,386    | Average Sales Price            |
| +9.9%  | \$224,750     | \$247,000    | +9.9%  | \$224,750                               | \$247,000    | Median Sales Price             |