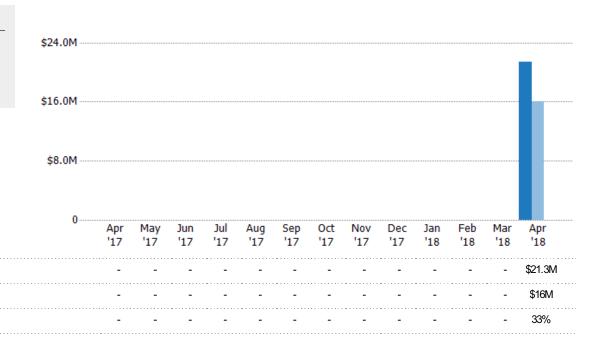

## Pending Sales Volume

Percent Change from Prior Year

Current Year

Prior Year

The sum of the sales price of single-family, condominium and townhome properties with accepted offers that were available at the end of each month.

State: VT
County: Addison County, Vermont
Property Type:
Condo/Townhouse/Apt, Single
Family Residence

Current Year

Percent Change from Prior Year