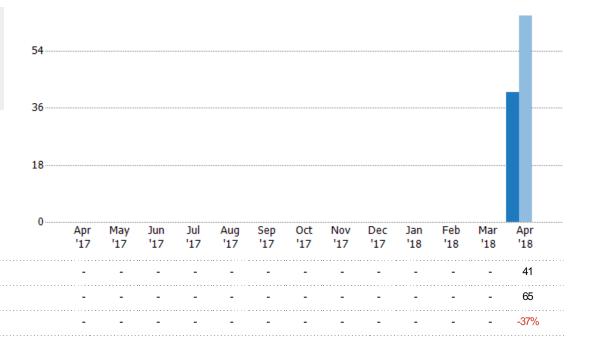

### **New Listings**

The number of new single-family, condominium and townhome listings that were added each month.

Filters Used

State: VT
County: Addison County, Vermont
Property Type:
Condo/Townhouse/Apt, Single
Family Residence

# Summary of Key Listing and Sales Metrics

A summary of the key metrics selected to be included in the report. MLS sources where licensed.

| + / -  | YTD 2017      | YTD 2018     | + / -  | Apr 2017                                | Apr 2018     | Key Metrics                    |
|--------|---------------|--------------|--------|-----------------------------------------|--------------|--------------------------------|
|        |               |              |        |                                         |              | isting Activity Charts Metrics |
| -36.9% | 65            | 41           | -36.9% | 65                                      | 41           | New Listing Count              |
| -26.9% | \$22,099,951  | \$16,144,050 | -26.9% | \$22,099,951                            | \$16,144,050 | New Listing Volume             |
| -34.9% | 261           | 170          | -34.9% | 261                                     | 170          | Active Listing Count           |
| -25%   | \$106,438,235 | \$79,777,558 | -25%   | \$106,438,235                           | \$79,777,558 | Active Listing Volume          |
| +15.1% | \$407,809     | \$469,280    | +15.1% | \$407,809                               | \$469,280    | Average Listing Price          |
| +8.8%  | \$293,700     | \$319,500    | +8.8%  | \$293,700                               | \$319,500    | Median Listing Price           |
| +45.1% | 144           | 209          | +45.1% | 144                                     | 209          | Median Daysin RPR              |
| -2.3%  | 12.4          | 12.1         | -      | _                                       | _            | Months of Inventory            |
| +0.2%  | 8.05%         | 8.24%        | +_     | _                                       | _            | Absorption Rate                |
|        |               |              |        | • • • • • • • • • • • • • • • • • • • • |              | Sales Activity Charts Metrics  |
| +84%   | 25            | 46           | +84%   | 25                                      | 46           | New Pending Sales Count        |
| +71.3% | \$7,221,600   | \$12,373,400 | +71.3% | \$7,221,600                             | \$12,373,400 | New Pending Sales Volume       |
| +33.3% | 54            | 72           | +33.3% | 54                                      | 72           | Pending Sales Count            |
| +33.1% | \$16,033,200  | \$21,345,551 | +33.1% | \$16,033,200                            | \$21,345,551 | Pending Sales Volume           |
| +7.1%  | 14            | 15           | +7.1%  | 14                                      | 15           | Closed Sales Count             |
| +16.1% | \$3,596,000   | \$4,175,785  | +16.1% | \$3,596,000                             | \$4,175,785  | Cloæd Sales Volume             |
| +8.4%  | \$256,857     | \$278,386    | +8.4%  | \$256,857                               | \$278,386    | Average Sales Price            |
| +9.9%  | \$224,750     | \$247,000    | +9.9%  | \$224,750                               | \$247,000    | Median Sales Price             |