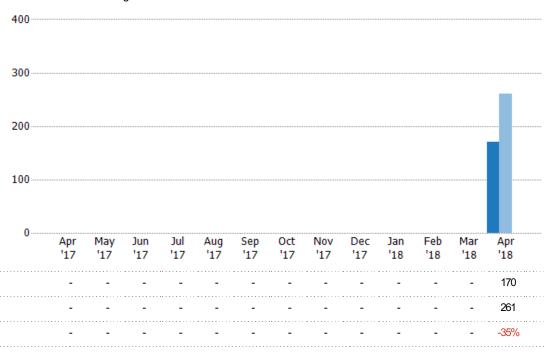

#### **Active Listings**

The number of active single-family, condominium and townhome listings at the end of each month.

State: VT
County: Addison County, Vermont
Property Type:
Condo/Townhouse/Apt, Single
Family Residence

# Summary of Key Listing and Sales Metrics

A summary of the key metrics selected to be included in the report. MLS sources where licensed.

| + / -  | YTD 2017      | YTD 2018     | + / -  | Apr 2017                                | Apr 2018     | Key Metrics                    |
|--------|---------------|--------------|--------|-----------------------------------------|--------------|--------------------------------|
|        |               |              |        |                                         |              | isting Activity Charts Metrics |
| -36.9% | 65            | 41           | -36.9% | 65                                      | 41           | New Listing Count              |
| -26.9% | \$22,099,951  | \$16,144,050 | -26.9% | \$22,099,951                            | \$16,144,050 | New Listing Volume             |
| -34.9% | 261           | 170          | -34.9% | 261                                     | 170          | Active Listing Count           |
| -25%   | \$106,438,235 | \$79,777,558 | -25%   | \$106,438,235                           | \$79,777,558 | Active Listing Volume          |
| +15.1% | \$407,809     | \$469,280    | +15.1% | \$407,809                               | \$469,280    | Average Listing Price          |
| +8.8%  | \$293,700     | \$319,500    | +8.8%  | \$293,700                               | \$319,500    | Median Listing Price           |
| +45.1% | 144           | 209          | +45.1% | 144                                     | 209          | Median Daysin RPR              |
| -2.3%  | 12.4          | 12.1         | -      | _                                       | _            | Months of Inventory            |
| +0.2%  | 8.05%         | 8.24%        | +_     | _                                       | _            | Absorption Rate                |
|        |               |              |        | • • • • • • • • • • • • • • • • • • • • |              | Sales Activity Charts Metrics  |
| +84%   | 25            | 46           | +84%   | 25                                      | 46           | New Pending Sales Count        |
| +71.3% | \$7,221,600   | \$12,373,400 | +71.3% | \$7,221,600                             | \$12,373,400 | New Pending Sales Volume       |
| +33.3% | 54            | 72           | +33.3% | 54                                      | 72           | Pending Sales Count            |
| +33.1% | \$16,033,200  | \$21,345,551 | +33.1% | \$16,033,200                            | \$21,345,551 | Pending Sales Volume           |
| +7.1%  | 14            | 15           | +7.1%  | 14                                      | 15           | Closed Sales Count             |
| +16.1% | \$3,596,000   | \$4,175,785  | +16.1% | \$3,596,000                             | \$4,175,785  | Cloæd Sales Volume             |
| +8.4%  | \$256,857     | \$278,386    | +8.4%  | \$256,857                               | \$278,386    | Average Sales Price            |
| +9.9%  | \$224,750     | \$247,000    | +9.9%  | \$224,750                               | \$247,000    | Median Sales Price             |