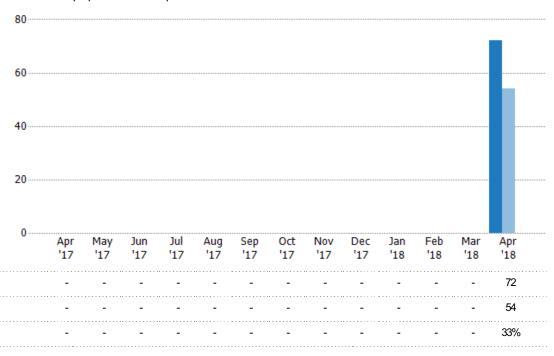

### **Pending Sales**

The number of single-family, condominium and townhome properties with accepted offers that were available at the end each month.

## Active/Pending/Sold Units

The number of single-family, condominium and townhome properties that were Active, Pending and Sold each month.

|                                                                                                       | 200        |            |            |            |            |            |            |            |            |            |            |            |            |
|-------------------------------------------------------------------------------------------------------|------------|------------|------------|------------|------------|------------|------------|------------|------------|------------|------------|------------|------------|
| State: VT County: Addison County, Vermont Property Type: Condo/Townhouse/Apt, Single Family Residence | 150        |            |            |            |            |            |            |            |            |            |            |            |            |
|                                                                                                       | 100        |            |            |            |            |            |            |            |            |            |            |            |            |
|                                                                                                       |            |            |            |            |            |            |            |            |            |            |            |            |            |
|                                                                                                       | 50         |            |            |            |            |            |            |            |            |            |            |            |            |
|                                                                                                       |            |            |            |            |            |            |            |            |            |            |            |            |            |
|                                                                                                       | 0          |            |            |            |            |            |            |            |            |            |            |            |            |
|                                                                                                       | Apr<br>'17 | May<br>'17 | Jun<br>'17 | Jul<br>'17 | Aug<br>'17 | Sep<br>'17 | 0ct<br>'17 | Nov<br>'17 | Dec<br>'17 | Jan<br>'18 | Feb<br>'18 | Mar<br>'18 | Apr<br>'18 |
| Active                                                                                                | -          | -<br>-     | -          | -          | -<br>-     | -<br>-     |            | -<br>-     |            | -          | -          | -<br>-     | 170        |
| Pending                                                                                               | -          | -          | -          | -          | -          | -          | -          | -          | -          | -          | -          | -          | 72         |
| Sold                                                                                                  |            |            |            |            |            |            |            |            |            |            |            |            |            |
|                                                                                                       | -          | -          | -          | -          | -          | -          | -          | -          | -          | -          | -          | -          | 15         |