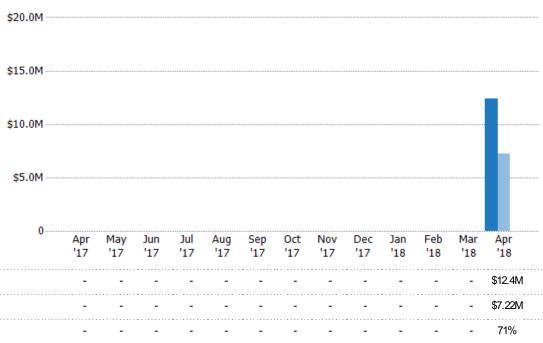

## New Pending Sales Volume

Percent Change from Prior Year

Current Year

Prior Year

The sum of the sales price of single-family, condominium and townhome properties with accepted offers that were added each month.

State: VT
County: Addison County, Vermont
Property Type:
Condo/Townhouse/Apt, Single
Family Residence

Current Year

Percent Change from Prior Year