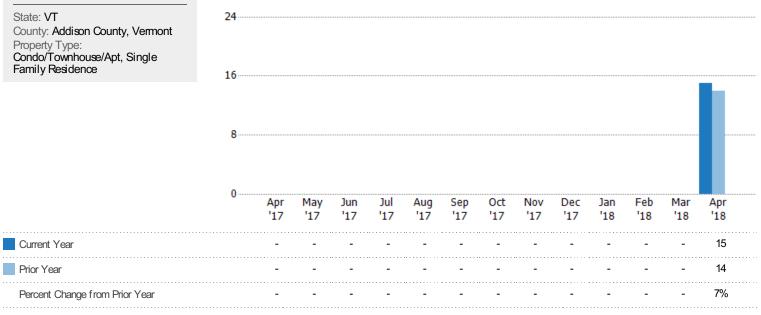

#### **Closed Sales Volume**

The sum of the sales price of single-family, condominium and townhome properties sold each month.