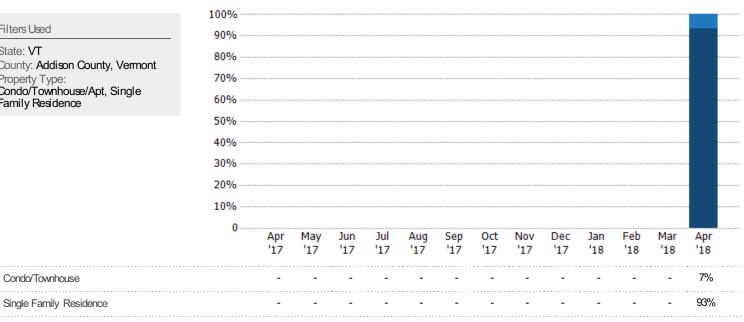

#### Closed Sales by Property Type

The percentage of single-family, condominium and townhome properties sold each month by property type.

Filters Used

State: VT

County: Addison County, Vermont

Property Type: Condo/Townhouse/Apt, Single

Family Residence

Condo/Townhouse