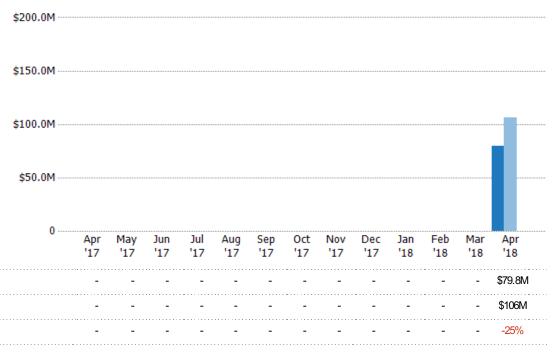

### **Active Listing Volume**

Percent Change from Prior Year

Current Year

Prior Year

The sum of the listing price of active single-family, condominium and townhome listings at the end of each month.

State: VT
County: Addison County, Vermont
Property Type:
Condo/Townhouse/Apt, Single
Family Residence

# Summary of Key Listing and Sales Metrics

A summary of the key metrics selected to be included in the report. MLS sources where licensed.

| + / -  | YTD 2017      | YTD 2018     | + / -  | Apr 2017                                | Apr 2018     | Key Metrics                    |
|--------|---------------|--------------|--------|-----------------------------------------|--------------|--------------------------------|
|        |               |              |        |                                         |              | isting Activity Charts Metrics |
| -36.9% | 65            | 41           | -36.9% | 65                                      | 41           | New Listing Count              |
| -26.9% | \$22,099,951  | \$16,144,050 | -26.9% | \$22,099,951                            | \$16,144,050 | New Listing Volume             |
| -34.9% | 261           | 170          | -34.9% | 261                                     | 170          | Active Listing Count           |
| -25%   | \$106,438,235 | \$79,777,558 | -25%   | \$106,438,235                           | \$79,777,558 | Active Listing Volume          |
| +15.1% | \$407,809     | \$469,280    | +15.1% | \$407,809                               | \$469,280    | Average Listing Price          |
| +8.8%  | \$293,700     | \$319,500    | +8.8%  | \$293,700                               | \$319,500    | Median Listing Price           |
| +45.1% | 144           | 209          | +45.1% | 144                                     | 209          | Median Daysin RPR              |
| -2.3%  | 12.4          | 12.1         | -      | _                                       | _            | Months of Inventory            |
| +0.2%  | 8.05%         | 8.24%        | +_     | _                                       | _            | Absorption Rate                |
|        |               |              |        | • • • • • • • • • • • • • • • • • • • • |              | Sales Activity Charts Metrics  |
| +84%   | 25            | 46           | +84%   | 25                                      | 46           | New Pending Sales Count        |
| +71.3% | \$7,221,600   | \$12,373,400 | +71.3% | \$7,221,600                             | \$12,373,400 | New Pending Sales Volume       |
| +33.3% | 54            | 72           | +33.3% | 54                                      | 72           | Pending Sales Count            |
| +33.1% | \$16,033,200  | \$21,345,551 | +33.1% | \$16,033,200                            | \$21,345,551 | Pending Sales Volume           |
| +7.1%  | 14            | 15           | +7.1%  | 14                                      | 15           | Closed Sales Count             |
| +16.1% | \$3,596,000   | \$4,175,785  | +16.1% | \$3,596,000                             | \$4,175,785  | Cloæd Sales Volume             |
| +8.4%  | \$256,857     | \$278,386    | +8.4%  | \$256,857                               | \$278,386    | Average Sales Price            |
| +9.9%  | \$224,750     | \$247,000    | +9.9%  | \$224,750                               | \$247,000    | Median Sales Price             |