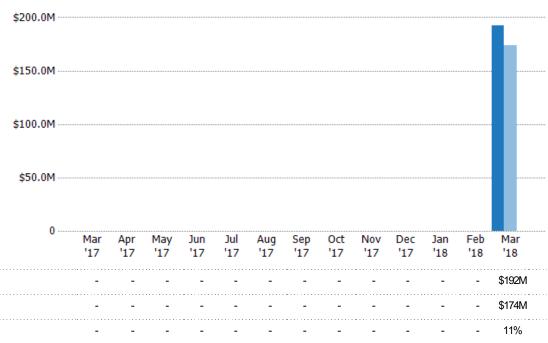

#### New Pending Sales Volume

Percent Change from Prior Year

Current Year

Prior Year

The sum of the sales price of single-family, condominium and townhome properties with accepted offers that were added each month.

Current Year

Percent Change from Prior Year