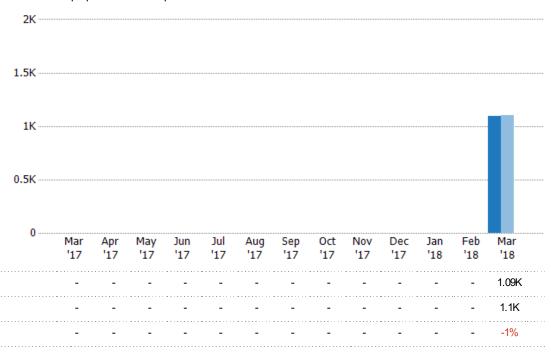

#### **Pending Sales**

The number of single-family, condominium and townhome properties with accepted offers that were available at the end each month.