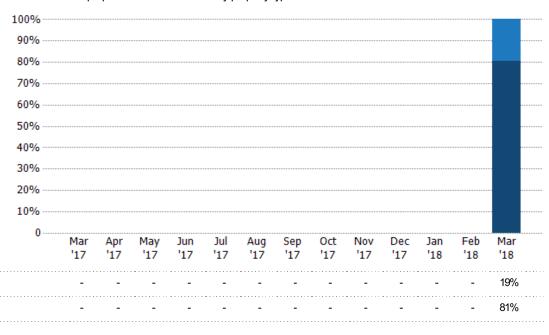

#### Closed Sales by Property Type

The percentage of single-family, condominium and townhome properties sold each month by property type.