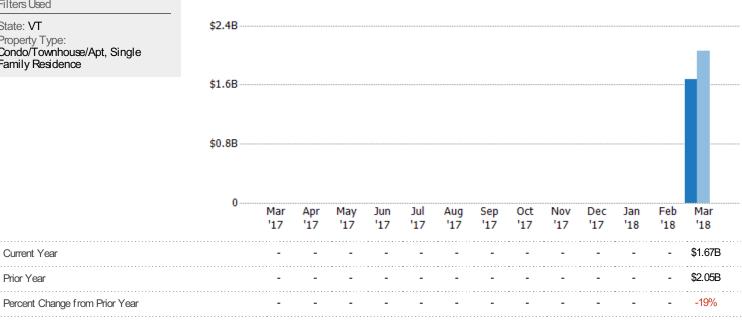

#### **Active Listing Volume**

Percent Change from Prior Year

Current Year

Prior Year

The sum of the listing price of active single-family, condominium and townhome listings at the end of each month.

### Summary of Key Listing and Sales Metrics

A summary of the key metrics selected to be included in the report. MLS sources where licensed.

| Key Metrics                     | Mar 2018        | Mar 2017        | + / -  | YTD 2018        | YTD 2017        | + / -  |
|---------------------------------|-----------------|-----------------|--------|-----------------|-----------------|--------|
| Listing Activity Charts Metrics |                 |                 |        |                 |                 |        |
| New Listing Count               | 883             | 835             | +5.7%  | 883             | 835             | +5.7%  |
| New Listing Volume              | \$270,697,920   | \$231,065,113   | +17.2% | \$270,697,920   | \$231,065,113   | +17.2% |
| Active Listing Count            | 4,321           | 5,779           | -25.2% | 4,321           | 5,779           | -25.2% |
| Active Listing Volume           | \$1,673,702,706 | \$2,053,867,888 | -18.5% | \$1,673,702,706 | \$2,053,867,888 | -18.5% |
| Average Listing Price           | \$387,342       | \$355,402       | +9%    | \$387,342       | \$355,402       | +9%    |
| Median Listing Price            | \$263,500       | \$239,000       | +10.3% | \$263,500       | \$239,000       | +10.3% |
| Median Days in RPR              | 187             | 221             | -15.4% | 187             | 221             | -15.4% |
| Months of Inventory             | <del>_</del>    | _               | -      | 8.2             | 12.2            | -33%   |
| Absorption Rate                 | <del>_</del>    | _               | +_     | 12.22%          | 8.18%           | +4%    |
| Sales Activity Charts Metrics   |                 | ••••            |        |                 |                 |        |
| New Pending Sales Count         | 716             | 648             | +10.5% | 716             | 648             | +10.5% |
| New Pending Sales Volume        | \$191,897,640   | \$173,662,136   | +10.5% | \$191,897,640   | \$173,662,136   | +10.5% |
| Pending Sales Count             | 1,091           | 1,103           | -1.1%  | 1,091           | 1,103           | -1.1%  |
| Pending Sales Volume            | \$308,761,387   | \$302,596,064   | +2%    | \$308,761,387   | \$302,596,064   | +2%    |
| Closed Sales Count              | 478             | 528             | -9.5%  | 478             | 528             | -9.5%  |
| Closed Sales Volume             | \$122,232,859   | \$123,256,403   | -0.8%  | \$122,232,859   | \$123,256,403   | -0.8%  |
| Average Sales Price             | \$255,717       | \$233,440       | +9.5%  | \$255,717       | \$233,440       | +9.5%  |
| Median Sales Price              | \$216,575       | \$196,000       | +10.5% | \$216,575       | \$196,000       | +10.5% |