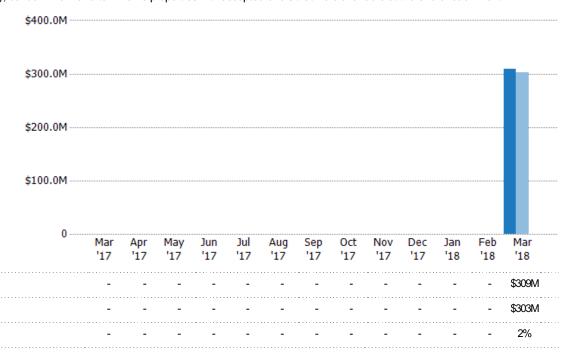

#### Pending Sales Volume

Percent Change from Prior Year

Current Year

Prior Year

The sum of the sales price of single-family, condominium and townhome properties with accepted offers that were available at the end of each month.

Current Year

Percent Change from Prior Year