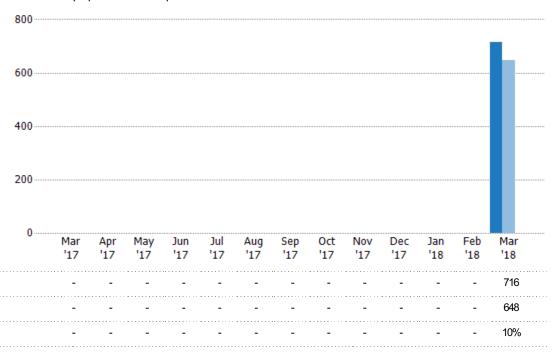

#### **New Pending Sales**

The number of single-family, condominium and townhome properties with accepted offers that were added each month.

### Summary of Key Listing and Sales Metrics

A summary of the key metrics selected to be included in the report. MLS sources where licensed.

| Key Metrics                     | Mar 2018        | Mar 2017        | + / -  | YTD 2018        | YTD 2017        | + / -  |
|---------------------------------|-----------------|-----------------|--------|-----------------|-----------------|--------|
| Listing Activity Charts Metrics |                 |                 |        |                 |                 |        |
| New Listing Count               | 883             | 835             | +5.7%  | 883             | 835             | +5.7%  |
| New Listing Volume              | \$270,697,920   | \$231,065,113   | +17.2% | \$270,697,920   | \$231,065,113   | +17.2% |
| Active Listing Count            | 4,321           | 5,779           | -25.2% | 4,321           | 5,779           | -25.2% |
| Active Listing Volume           | \$1,673,702,706 | \$2,053,867,888 | -18.5% | \$1,673,702,706 | \$2,053,867,888 | -18.5% |
| Average Listing Price           | \$387,342       | \$355,402       | +9%    | \$387,342       | \$355,402       | +9%    |
| Median Listing Price            | \$263,500       | \$239,000       | +10.3% | \$263,500       | \$239,000       | +10.3% |
| Median Days in RPR              | 187             | 221             | -15.4% | 187             | 221             | -15.4% |
| Months of Inventory             | <del>_</del>    | _               | -      | 8.2             | 12.2            | -33%   |
| Absorption Rate                 | <del>_</del>    | _               | +_     | 12.22%          | 8.18%           | +4%    |
| Sales Activity Charts Metrics   |                 | ••••            |        |                 |                 |        |
| New Pending Sales Count         | 716             | 648             | +10.5% | 716             | 648             | +10.5% |
| New Pending Sales Volume        | \$191,897,640   | \$173,662,136   | +10.5% | \$191,897,640   | \$173,662,136   | +10.5% |
| Pending Sales Count             | 1,091           | 1,103           | -1.1%  | 1,091           | 1,103           | -1.1%  |
| Pending Sales Volume            | \$308,761,387   | \$302,596,064   | +2%    | \$308,761,387   | \$302,596,064   | +2%    |
| Closed Sales Count              | 478             | 528             | -9.5%  | 478             | 528             | -9.5%  |
| Closed Sales Volume             | \$122,232,859   | \$123,256,403   | -0.8%  | \$122,232,859   | \$123,256,403   | -0.8%  |
| Average Sales Price             | \$255,717       | \$233,440       | +9.5%  | \$255,717       | \$233,440       | +9.5%  |
| Median Sales Price              | \$216,575       | \$196,000       | +10.5% | \$216,575       | \$196,000       | +10.5% |