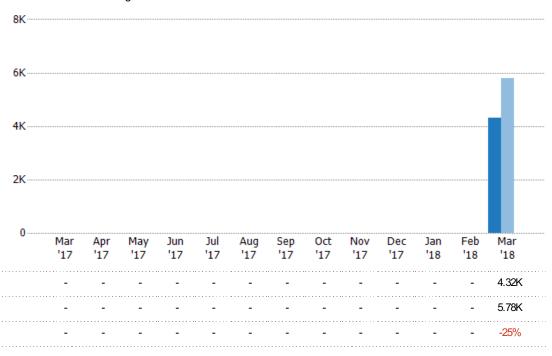

#### **Active Listings**

The number of active single-family, condominium and townhome listings at the end of each month.