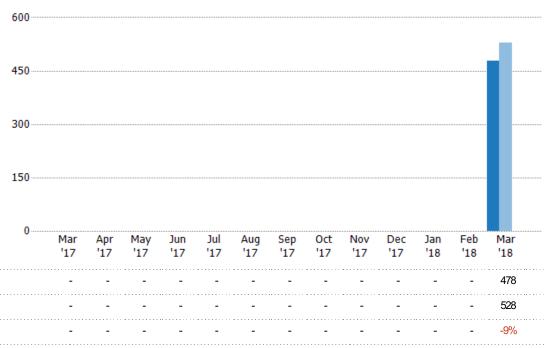

#### **Closed Sales**

The total number of single-family, condominium and townhome properties sold each month.