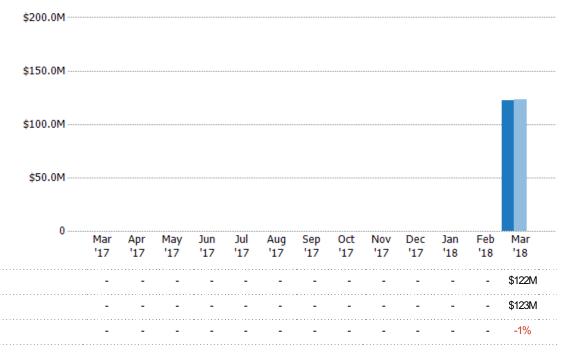

#### **Closed Sales Volume**

Percent Change from Prior Year

Current Year

Prior Year

The sum of the sales price of single-family, condominium and townhome properties sold each month.

Current Year

Percent Change from Prior Year