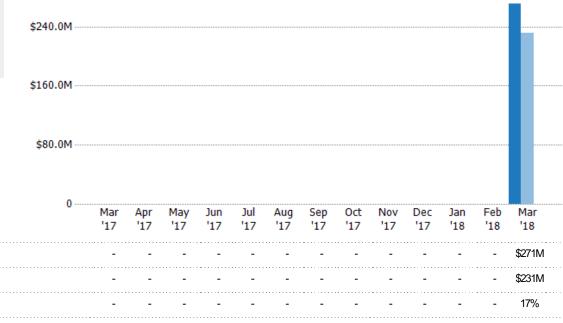

#### New Listing Volume

Percent Change from Prior Year

Current Year

Prior Year

The sum of the listing price of single-family, condominium and townhome listings that were added each month.

Current Year

Percent Change from Prior Year