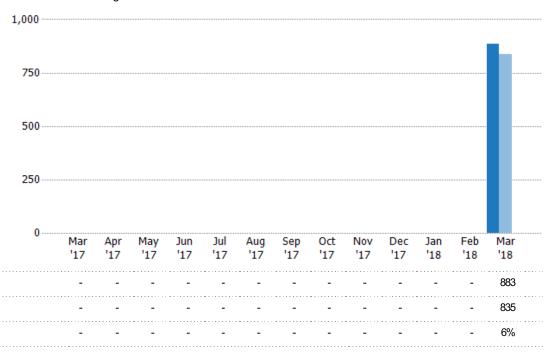

#### **New Listings**

The number of new single-family, condominium and townhome listings that were added each month.